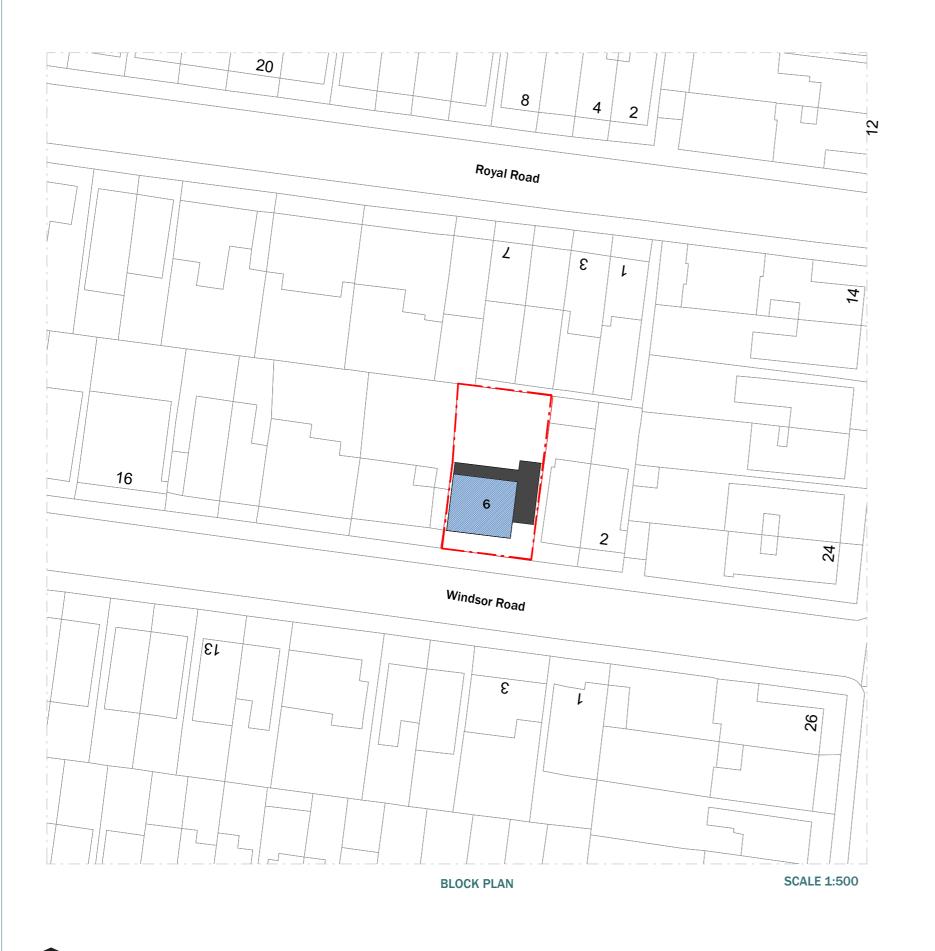

## LEGEND:

EXISTING PROPOSED

-- - BOUNDARY

Scale 1:500 @A3 Scale 1:1250 @A3

This drawing is prepared solely for design and planning submission purposes. It is not intended or suitable for either building regulations or construction purposes and should not be used for such. All dimension shall be check and confirmed with site rep. and any discrepancies between the drawings and site shall be reported to PM. This drawing to be read in conjunction with engineers specification and details. For construction information please refer to all drawings and specification of works.

|   | CLIENT                               | NOTES   |             |      | SCALE         | DATE       |
|---|--------------------------------------|---------|-------------|------|---------------|------------|
|   | Tom Morell                           |         |             |      | As indicated  | 21-11-2024 |
|   | PROJECT                              | VERSION | DESCRIPTION | DATE | DRAWN         | VERSION    |
| ′ | 6 Window Dood Toddington TW11 055    |         |             |      | LS            |            |
|   | 6 Windsor Road, Teddington, TW11 0SF |         |             |      | Lo            |            |
|   | Site & Block Plan                    |         |             |      | SHEET REF. NO |            |
|   |                                      |         |             |      | CWD DL OO     |            |
|   |                                      |         |             |      | 6WR -PL -00   |            |