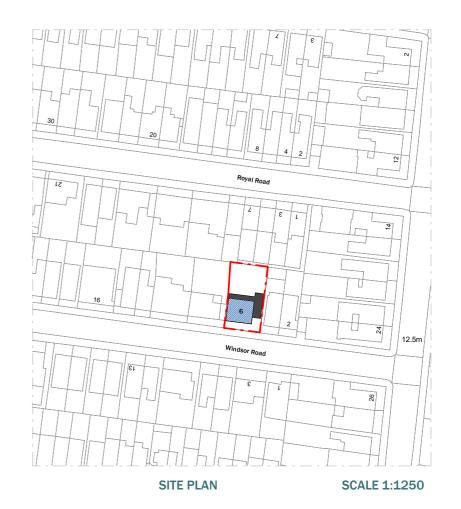

## LEGEND:

EXISTING PROPOSED

-- - BOUNDARY

Scale 1:500 @A3 Scale 1:1250 @A3

This drawing is prepared solely for design and planning submission purposes. It is not intended or suitable for either building regulations or construction purposes and should not be used for such. All dimension shall be check and confirmed with site rep. and any discrepancies between the drawings and site shall be reported to PM. This drawing to be read in conjunction with engineers specification and details. For construction information please refer to all drawings and specification of works.

|   | CLIENT                               | NOTES   |             |      | SCALE         | DATE       |
|---|--------------------------------------|---------|-------------|------|---------------|------------|
|   | Tom Morell                           |         |             |      | As indicated  | 21-11-2024 |
|   | PROJECT                              | VERSION | DESCRIPTION | DATE | DRAWN         | VERSION    |
| ′ | 6 Window Dood Toddington TW11 055    |         |             |      | LS            |            |
|   | 6 Windsor Road, Teddington, TW11 0SF |         |             |      | Lo            |            |
|   | Site & Block Plan                    |         |             |      | SHEET REF. NO |            |
|   |                                      |         |             |      | CWD DL OO     |            |
|   |                                      |         |             |      | 6WR -PL -00   |            |