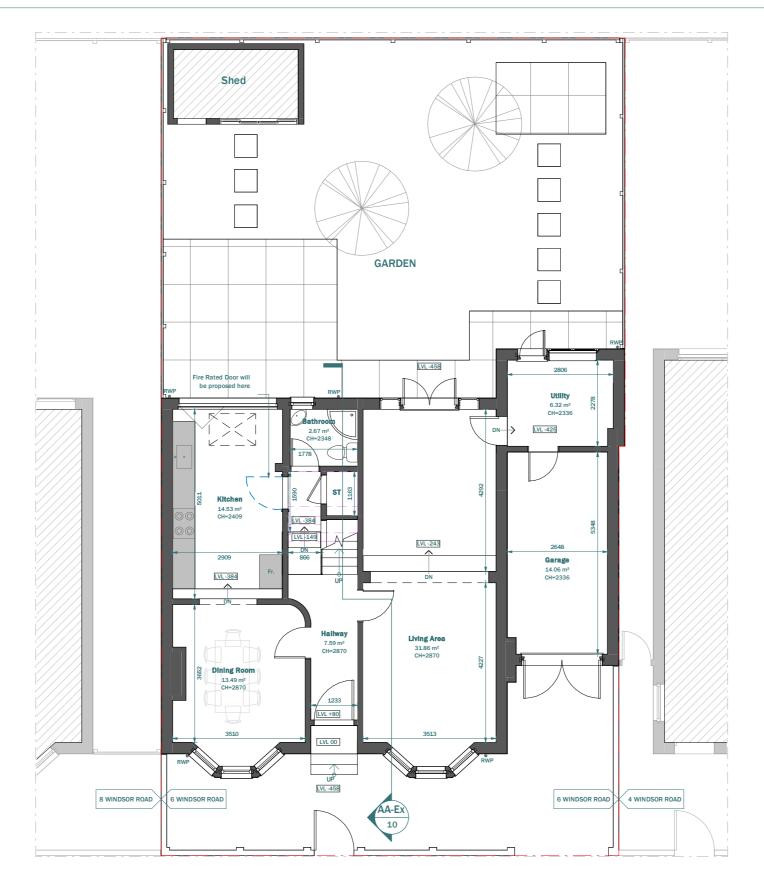

## **EXISTING GROUND FLOOR**

This drawing is prepared solely for design and planning submission purposes. It is not intended or suitable for either building regulations or construction purposes and should not be used for such. All dimension shall be check and confirmed with site rep. and any discrepancies between the drawings and site shall be reported to PM. This drawing to be read in conjunction with engineers specification and details. For construction information please refer to all drawings and specification of works.

| CLIENT  | Tom Morell                           | NOTES   |             |
|---------|--------------------------------------|---------|-------------|
| PROJECT | 6 Windsor Road, Teddington, TW11 0SF | VERSION | DESCRIPTION |
|         |                                      |         |             |
| TITLE   |                                      |         |             |
|         | Existing Ground Floor- Unchanged     |         |             |