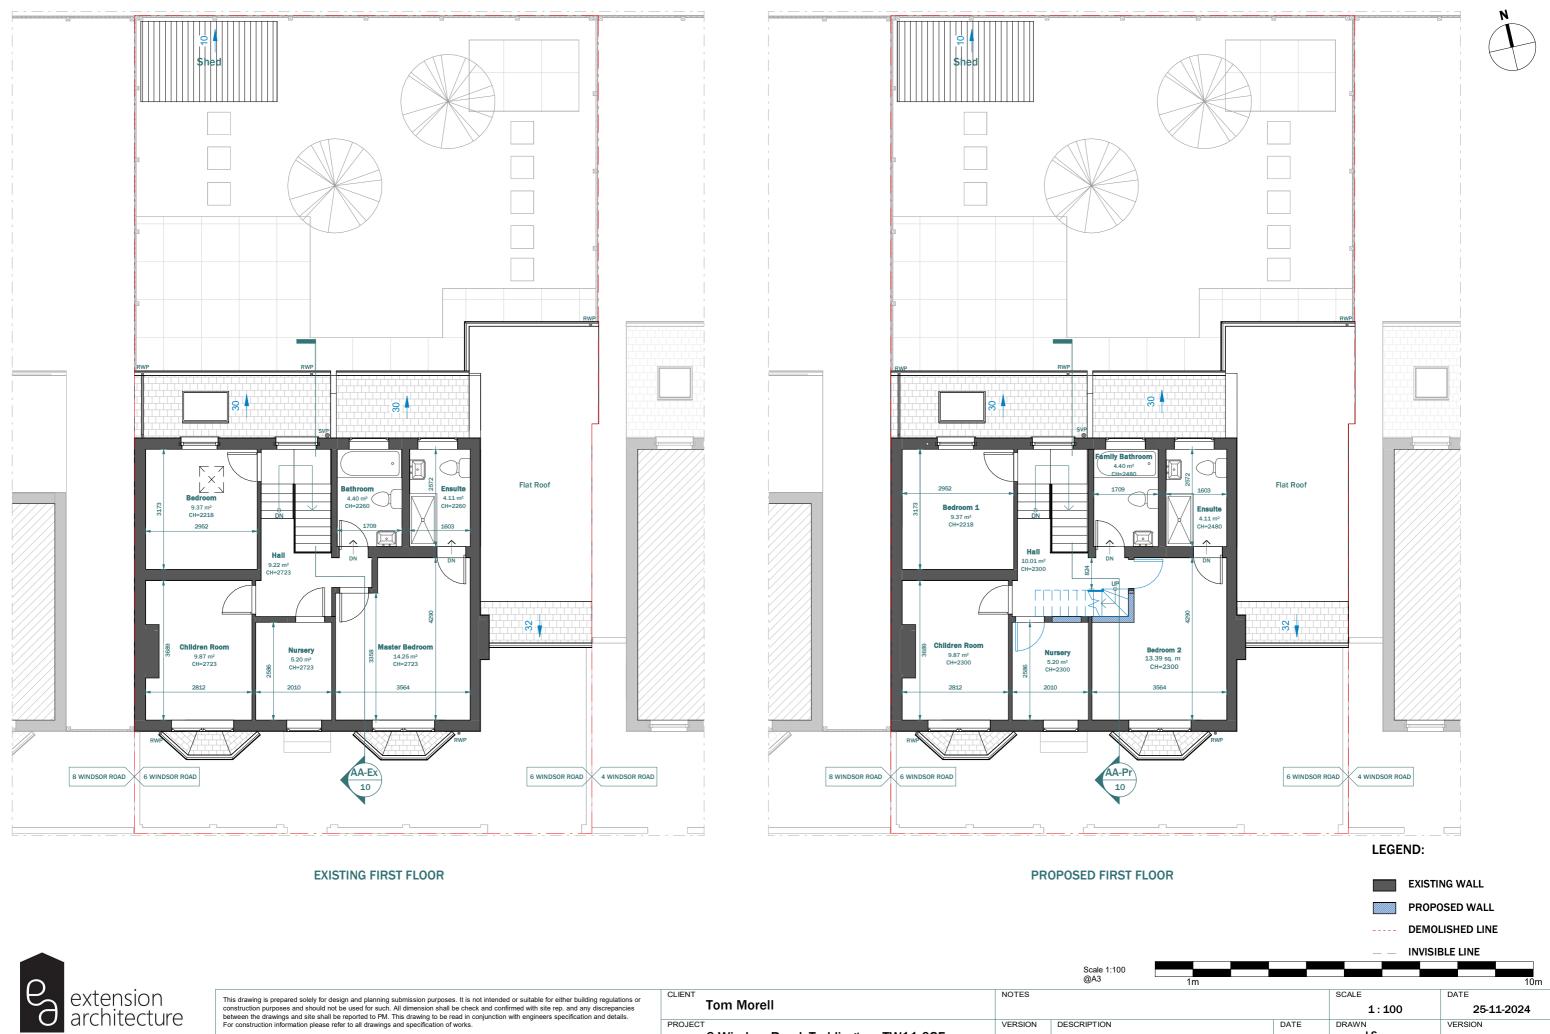

| CLIENT  |                                      | NOTES   |             |      | SCALE         | DATE       |
|---------|--------------------------------------|---------|-------------|------|---------------|------------|
|         | Tom Morell                           |         |             |      | 1:100         | 25-11-2024 |
| PROJECT |                                      | VERSION | DESCRIPTION | DATE | DRAWN         | VERSION    |
|         | 6 Windsor Road, Teddington, TW11 OSF |         |             |      | LS            |            |
|         | o minasor mada, roddington, mezz oor |         |             |      |               |            |
| TITLE   | Existing & Proposed First Floor      |         |             |      | SHEET REF. NO |            |
|         |                                      |         |             |      | 6WR -PL -02   |            |
|         | Existing & Proposed Phst Ploof       |         |             |      | OWR -PL -02   |            |