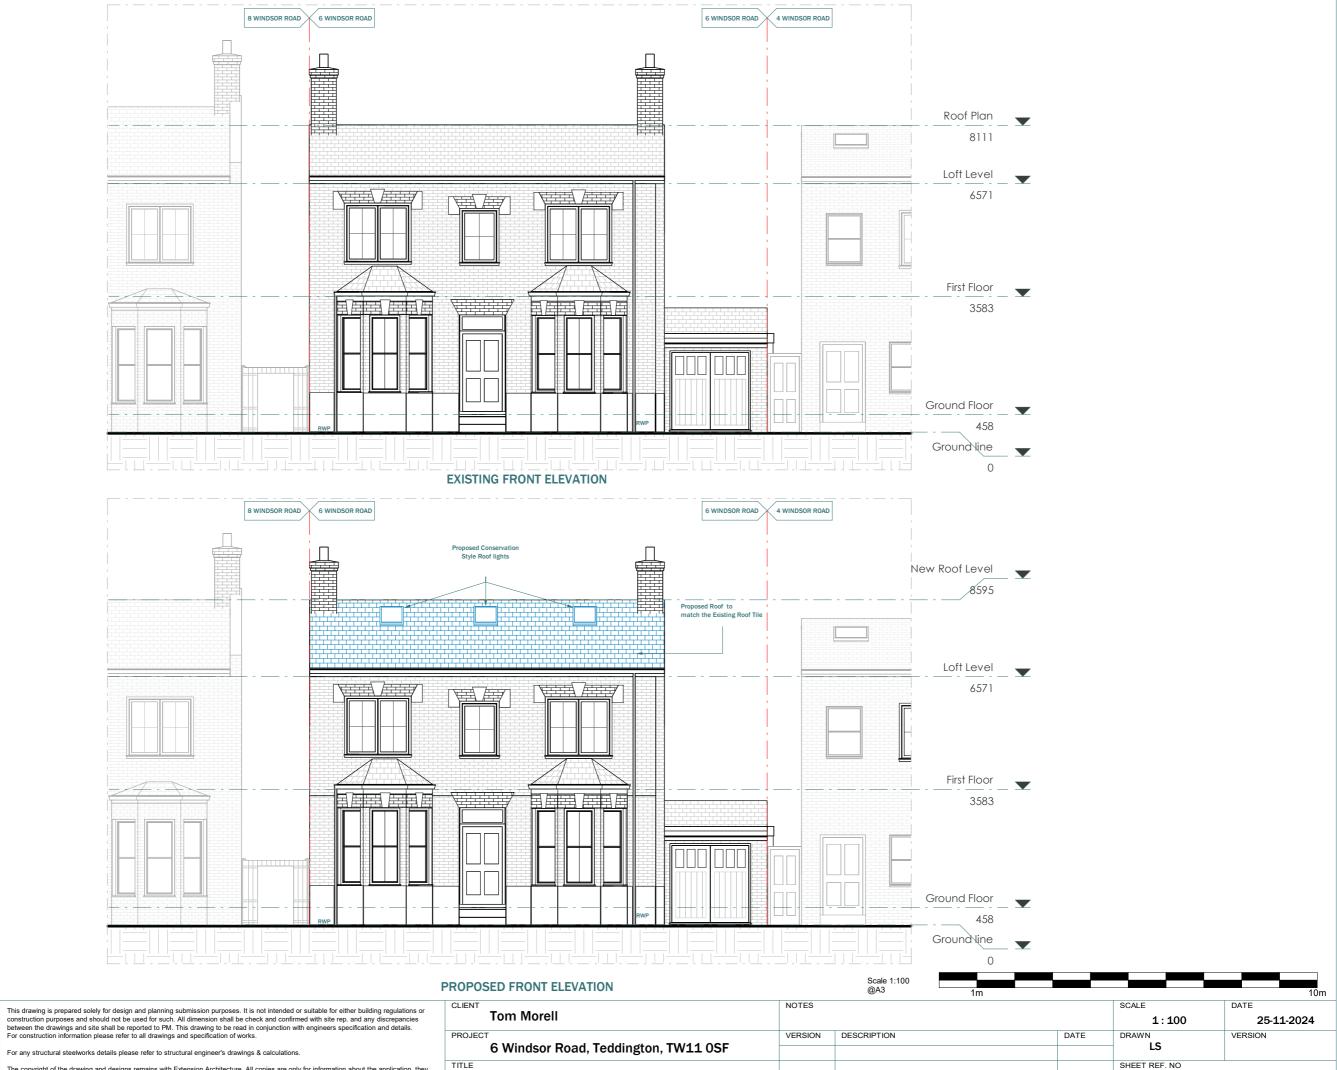

| NT   |                                      |         | NOTES       |       |               | DATE    |
|------|--------------------------------------|---------|-------------|-------|---------------|---------|
|      | Tom Morell                           |         |             | 1:100 | 25-11-2024    |         |
| JECT |                                      | VERSION | DESCRIPTION | DATE  | DRAWN         | VERSION |
|      | 6 Windsor Road, Teddington, TW11 OSF |         |             |       | LS            |         |
| E    |                                      |         |             |       | SHEET REF. NO |         |
|      | Existing & Proposed Front Elevation  |         |             |       | 6WR -PL -05   |         |