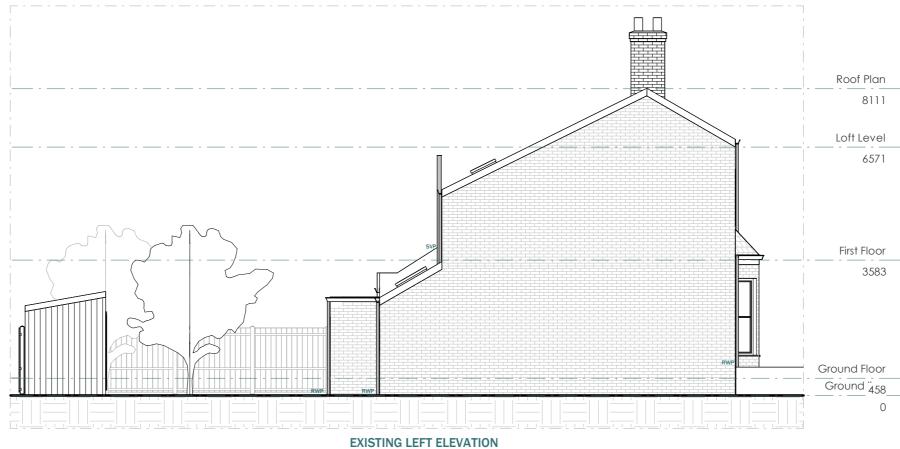

|                                      |         | Scale 1:100<br>@A3 | 1 |
|--------------------------------------|---------|--------------------|---|
| Tom Morell                           | NOTES   |                    |   |
| 6 Windsor Road, Teddington, TW11 0SF | VERSION | DESCRIPTION        |   |
| Existing & Proposed Left Elevation   |         |                    |   |