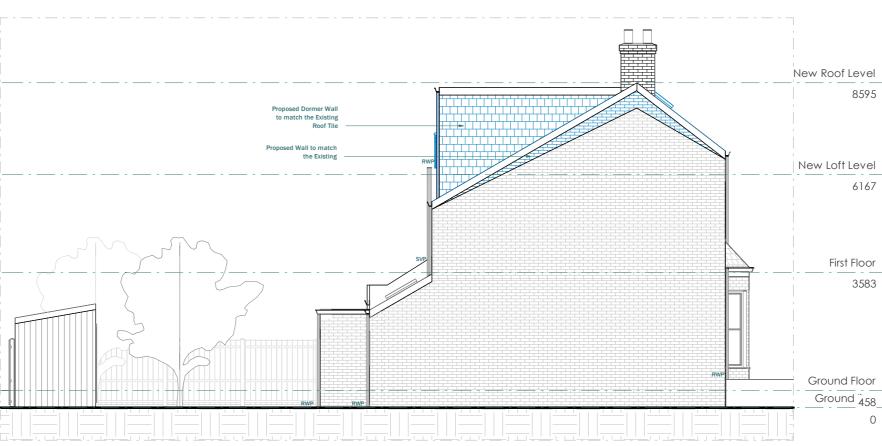

PROPOSED LEFT ELEVATION

This drawing is prepared solely for design and planning submission purposes. It is not intended or suitable for either building regulations or construction purposes and should not be used for such. All dimension shall be check and confirmed with site rep. and any discrepancies between the drawings and site shall be reported to PM. This drawing to be read in conjunction with engineers specification and details. For construction information please refer to all drawings and specification of works.

|                                      |         | Scale 1:100<br>@A3 | 1 |
|--------------------------------------|---------|--------------------|---|
| Tom Morell                           | NOTES   |                    |   |
| 6 Windsor Road, Teddington, TW11 0SF | VERSION | DESCRIPTION        |   |
| Existing & Proposed Left Elevation   |         |                    |   |