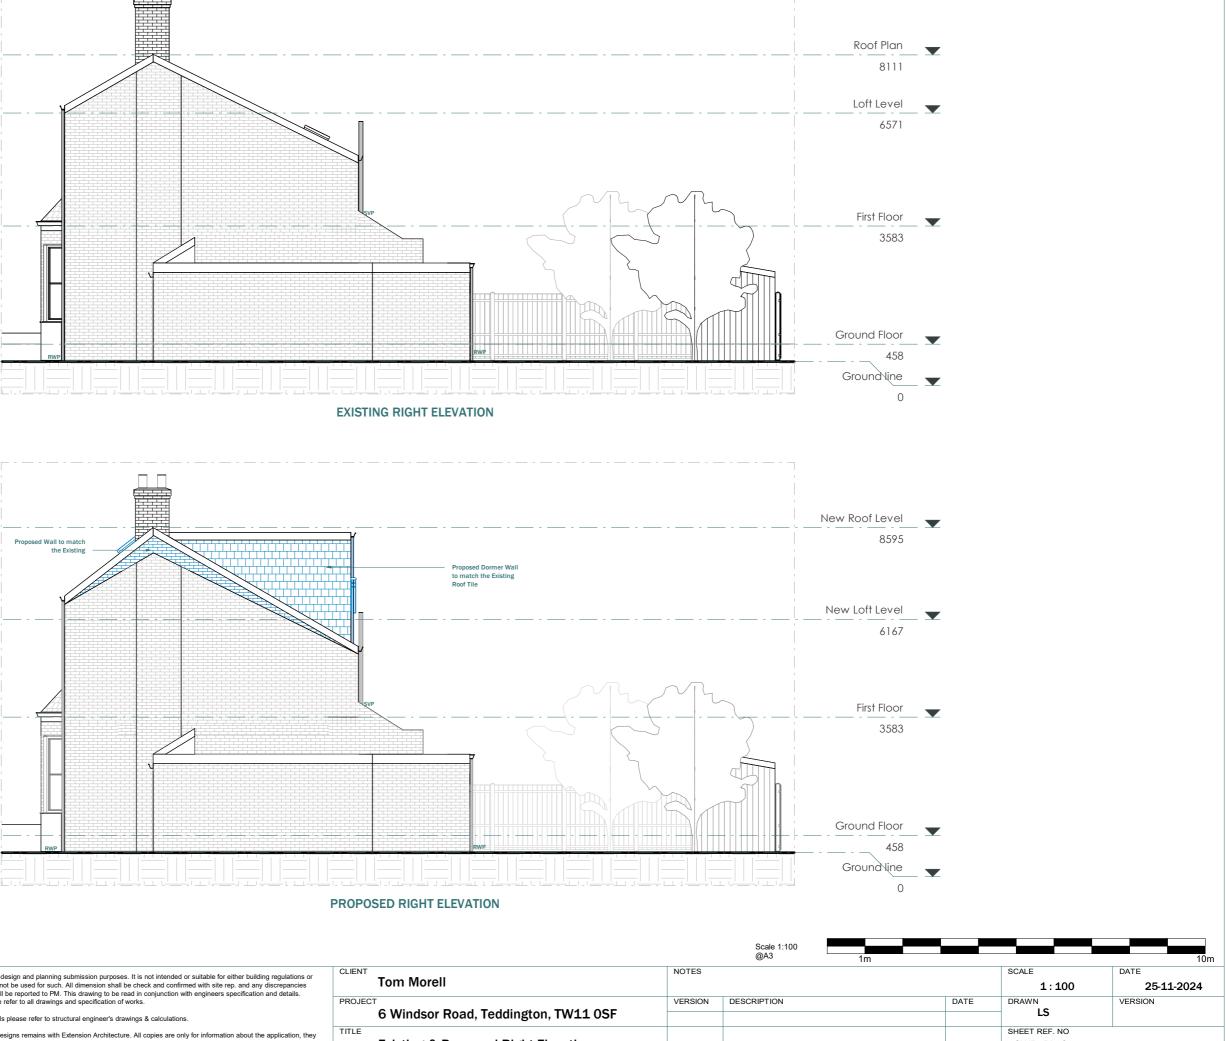

|        |                                      |         | 1           |
|--------|--------------------------------------|---------|-------------|
| CLIENT | Tom Morell                           | NOTES   |             |
| PROJEC | 6 Windsor Road, Teddington, TW11 0SF | VERSION | DESCRIPTION |
|        |                                      |         |             |
| TITLE  | Existing & Proposed Right Elevation  |         |             |
|        |                                      |         |             |
|        |                                      |         |             |