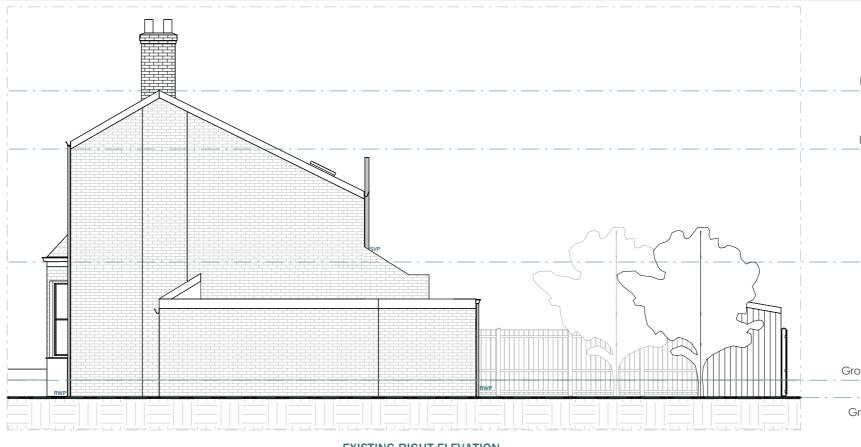

|        |                                      |         | 1           |
|--------|--------------------------------------|---------|-------------|
| CLIENT | Tom Morell                           | NOTES   |             |
| PROJEC | 6 Windsor Road, Teddington, TW11 0SF | VERSION | DESCRIPTION |
|        |                                      |         |             |
| TITLE  | Existing & Proposed Right Elevation  |         |             |
|        |                                      |         |             |
|        |                                      |         |             |