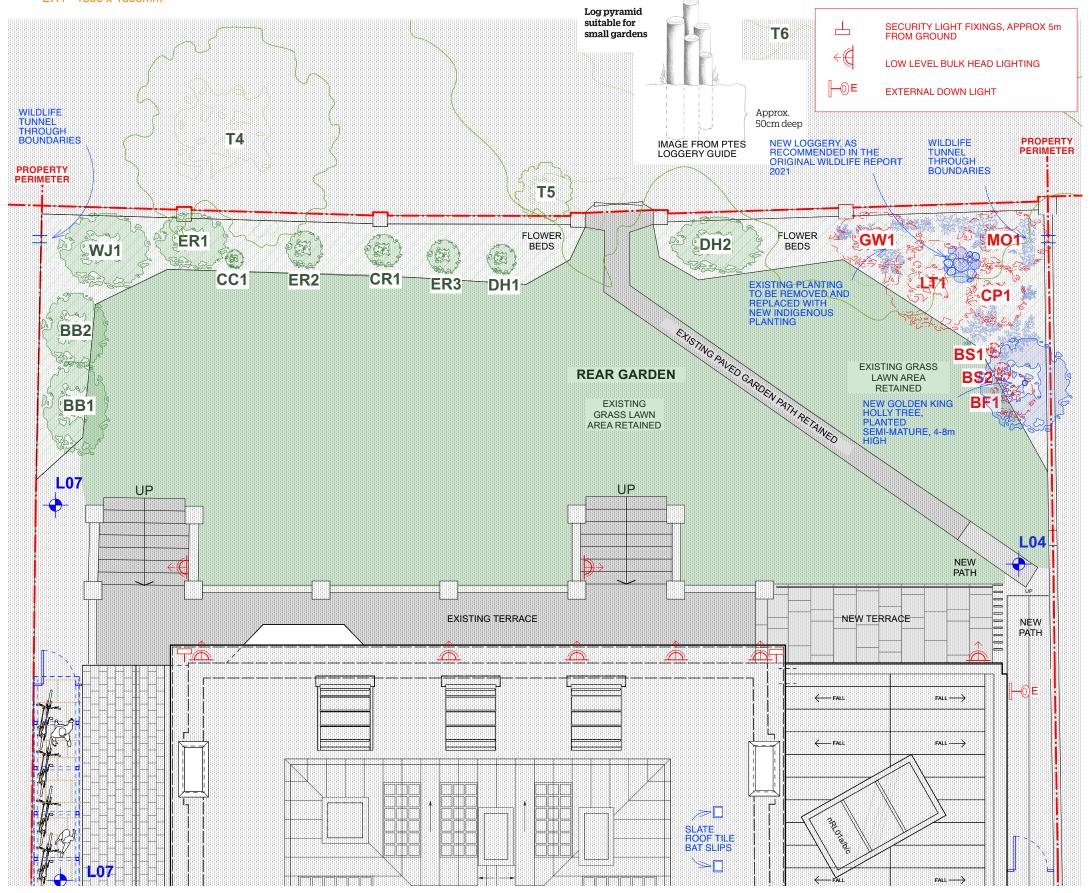

## PROPOSED LANDSCAPE PLAN REAR GARDEN

## TREES (OFF SITE)

T4 - Sycamore

T5 - Variegated Holly

T6 - Grab Apple

THE FLOWER BEDS IN AREAS SHOWN CONSIST OF A MIXTURE OF THE FOLLWING PERENNIALS:

- DAFFODILS - COMMON HOLLYHOCK - BLUEBELLS

PLANTS IN RED TO BE REMOVED

PLANTS IN ORANGE ARE IN THE FRONT GARDEN, SEE DRAWING Sk915 FOR LACATIONS IN PLAN Butler Hegarty Architects

Unit 3.3, Islington Studios, 159-163 Marlborough Road, London, N19 4NF tel: 020 72638933 email: mail@butlerhegartyarchitects.co.uk

## 16 St. Peters Road

Title: Proposed Landscape Plan - Rear Garden
Drawing No: 0122823-**Sk914B** Scale 1:100 @ A3

Rev A. External Lighting Shown

Rev B. Client Alteration Shown

May 24 May 24

**BB. BLUEBLOSSOM** 

BB1 - 1800 x 2500mm BB2 - 1800 x 2000mm

**WJ. WINTER JASMINE** 

WJ1 - 2500 x 2000mm

**CR. CHINA ROSE** 

CR1 - 1000 x 900mm

**BF. BUTTERFLY BUSH** 

BF1 - 1200 x 1200mm

**GW. GOAT WILLOW** 

GW1 - 2500 x 1500mm

**CP. CUCKOO PINT** 

CP1 - 1600 x 1600mm

ER. EVERGREEN ROSE

ER1 - 2000 x 1500 ER2 - 1000 x 1000mm ER3 - 900 x 900mm ER4 - 1800 x 1500mm

CC. COMMON COMFREY

CC1 - 500 x 500mm

MO. MEXICAN ORANGE

OHANGE

MO1 - 2500 x 1600mm

LT. LAURUSTINUS

LT1 - 2500 x 2500mm LT2 - 1000 x 1000mm LT3 - 1600 x 1600mm

BS. BABY'S BREATH SPIREA

BS1 - 400 x 400mm BS2 - 500 x 500mm

DH. DWARF HONEYSUCKLE

DH1 - 800 x 800mm DH2 - 2500 x 1500mm