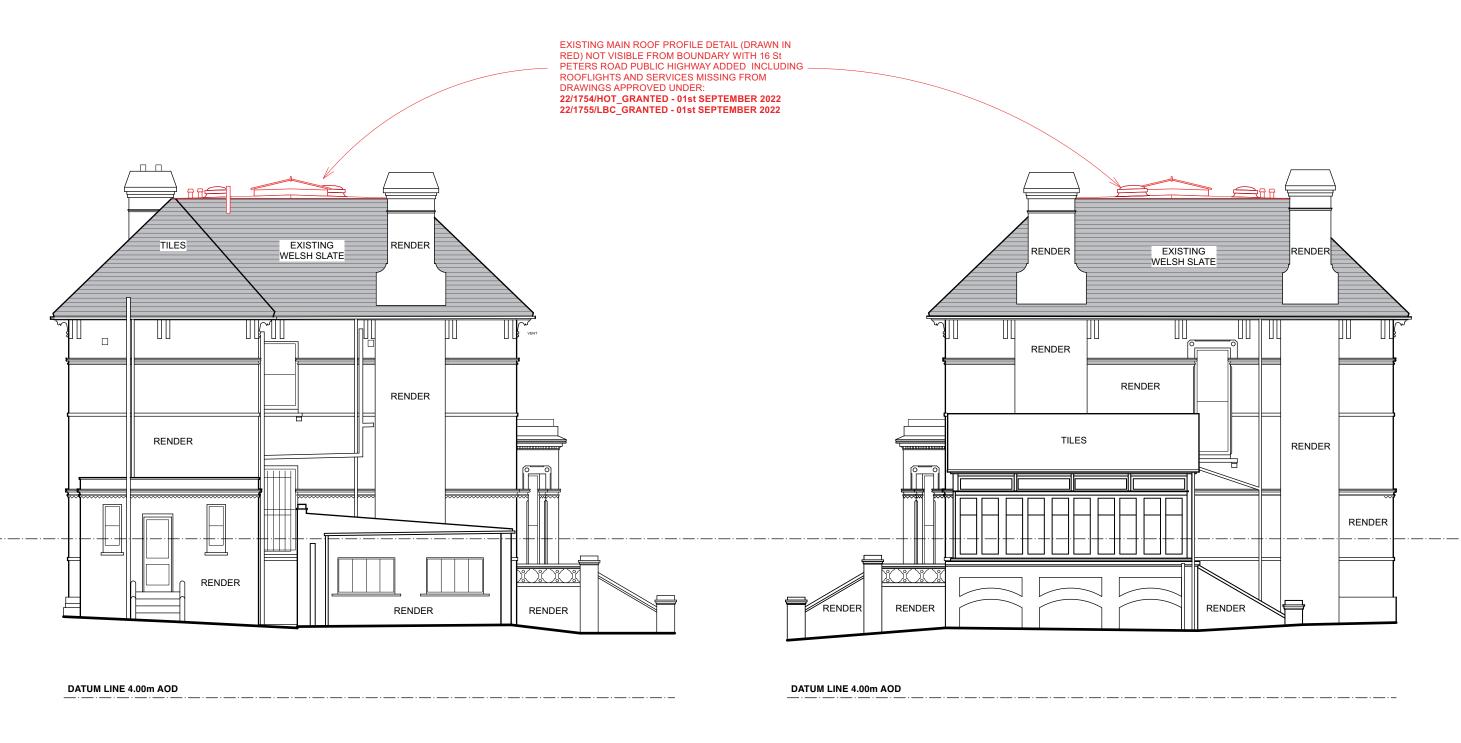

## **Existing South East (Side) Elevation**

## **Existing North West (Side) Elevation**

0 2m 10m

Rev C. Note on roof material changed to match existing slate.

Oct 24

Rev B. Lower level of consesrvatory shown

Jun 24

Rev A. Issued for Listed Building Consent and Planning Approval with existing main roof profile detail (drawn in red) added.

16 St. Peters Road

Title: Existing South East & North West (Side) Elevations Drawing No: 0122823-**Su09C** Scale 1:100 @ A3