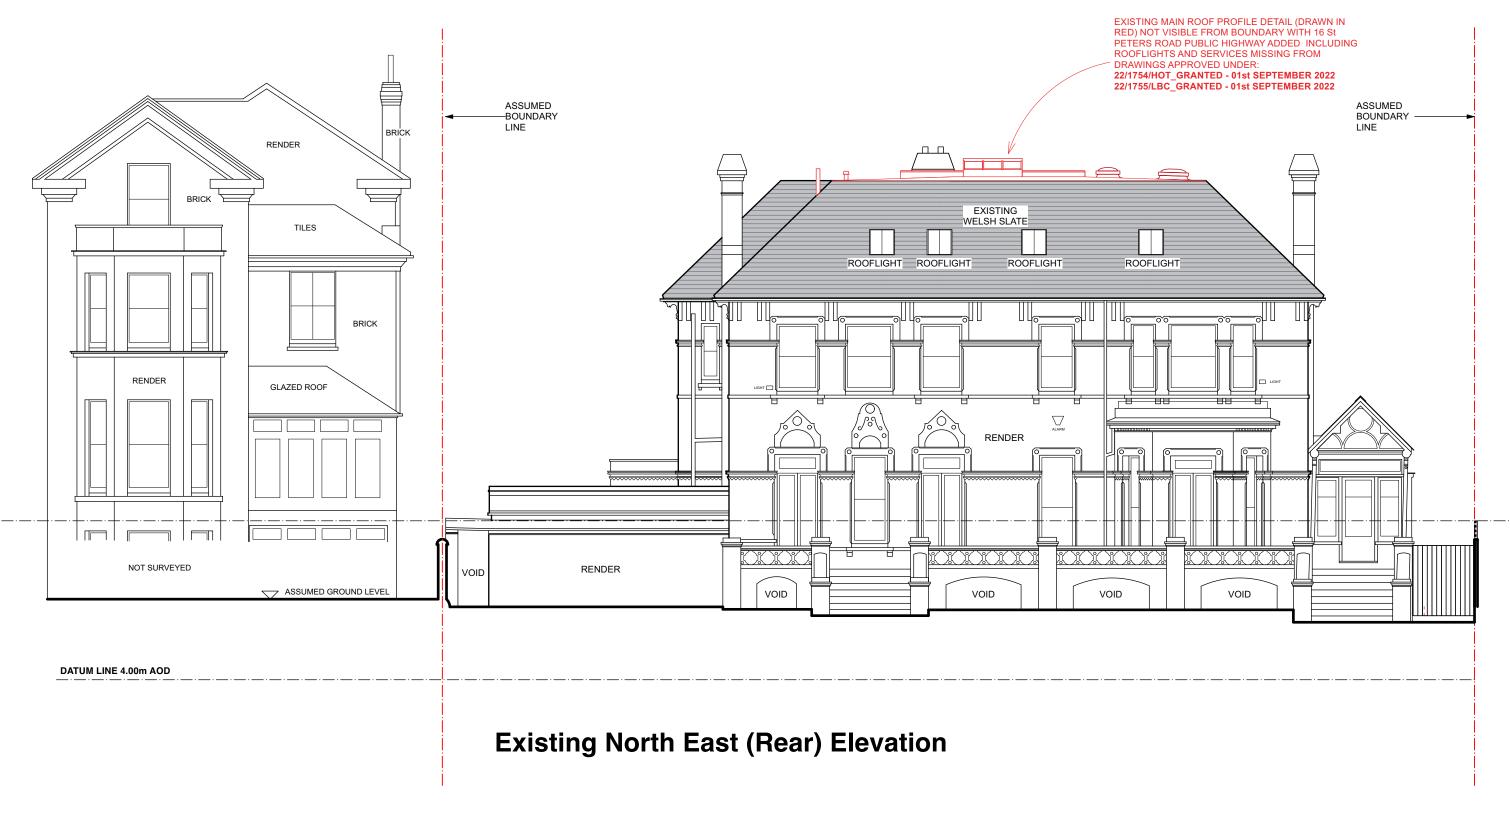

NB: THIS DRAWING IS BASED ON DRAWING NO: 0582(00)08 BY DYER GRIMES ARCHITECTS. DO NOT SCALE.

LISTED BUILDING CONSENT AND PLANNING APPROVAL ISSUE

**Butler Hegarty Architects**Unit 3.3, Islington Studios, 159-163 Marlborough Road, London, N19 4NF tel: 020 72638933 email: mail@butlerhegartyarchitects.co.uk

0 2m 10m

**Rev B.** Note on roof material changed to match existing slate.

Rev A. Issued for Listed Building Consent and Planning Approval with existing main roof profile detail (drawn in red) added.

16 St. Peters Road

Title: Existing North East (Side) Elevation
Drawing No: 0122823-**Su10B** Scale 1:100 @ A3