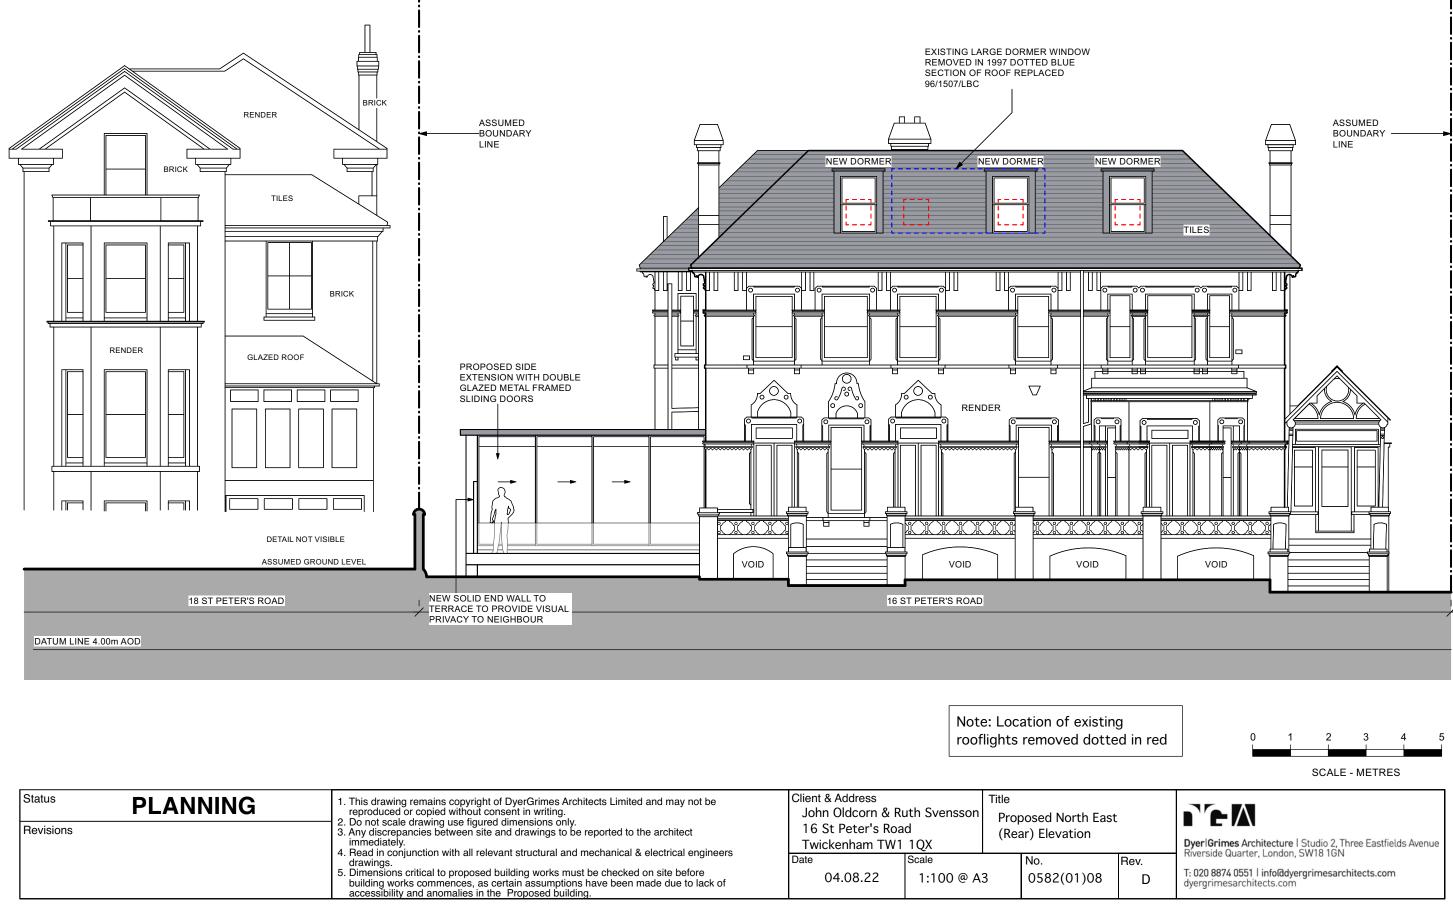

| Status    | PLANNING                   | <ol> <li>This drawing remains copyright of DyerGrimes Architects Limited and may not be<br/>reproduced or copied without consent in writing.</li> <li>Do not scale drawing use figured dimensions only.</li> <li>Any discrepancies between site and drawings to be reported to the architect<br/>immediately.</li> <li>Read in conjunction with all relevant structural and mechanical &amp; electrical engineers<br/>drawings.</li> <li>Dimensions critical to proposed building works must be checked on site before<br/>building works commences, as certain assumptions have been made due to lack of<br/>accessibility and anomalies in the Proposed building.</li> </ol> | Client & Address<br>John Oldcorn & Ruth Svensson<br>16 St Peter's Road<br>Twickenham TW1 1QX |                    | Title<br>Proposed North East<br>(Rear) Elevation |                   |
|-----------|----------------------------|--------------------------------------------------------------------------------------------------------------------------------------------------------------------------------------------------------------------------------------------------------------------------------------------------------------------------------------------------------------------------------------------------------------------------------------------------------------------------------------------------------------------------------------------------------------------------------------------------------------------------------------------------------------------------------|----------------------------------------------------------------------------------------------|--------------------|--------------------------------------------------|-------------------|
| Revisions | 3. A<br>ir<br>4. F<br>5. C |                                                                                                                                                                                                                                                                                                                                                                                                                                                                                                                                                                                                                                                                                |                                                                                              |                    |                                                  |                   |
|           |                            |                                                                                                                                                                                                                                                                                                                                                                                                                                                                                                                                                                                                                                                                                | Date 04.08.22                                                                                | Scale<br>1:100 @ A | 3                                                | No.<br>0582(01)08 |