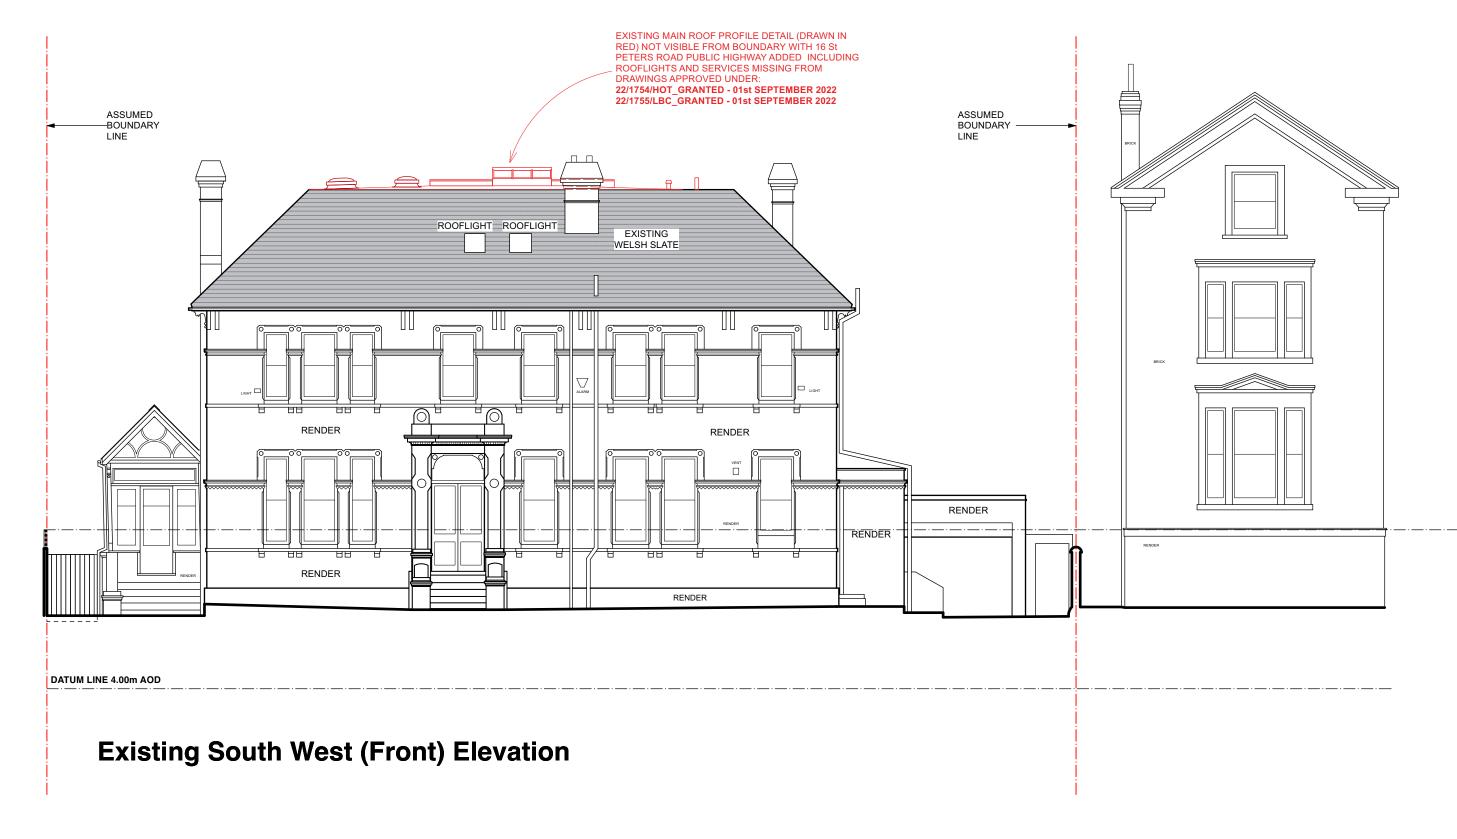

NB: THIS DRAWING IS BASED ON DRAWING NO: 0582(00)07 BY DYER GRIMES ARCHITECTS. DO NOT SCALE.

0 2m 10m

**Rev B.** Note on roof material changed to match existing slate.

Rev A. Issued for Listed Building Consent and Planning Approval with existing main roof profile detail (drawn in red) added.

16 St. Peters Road

Title: Existing South West (Front) Elevation
Drawing No: 0122823-**Su08B** Scale 1:100 @ A3