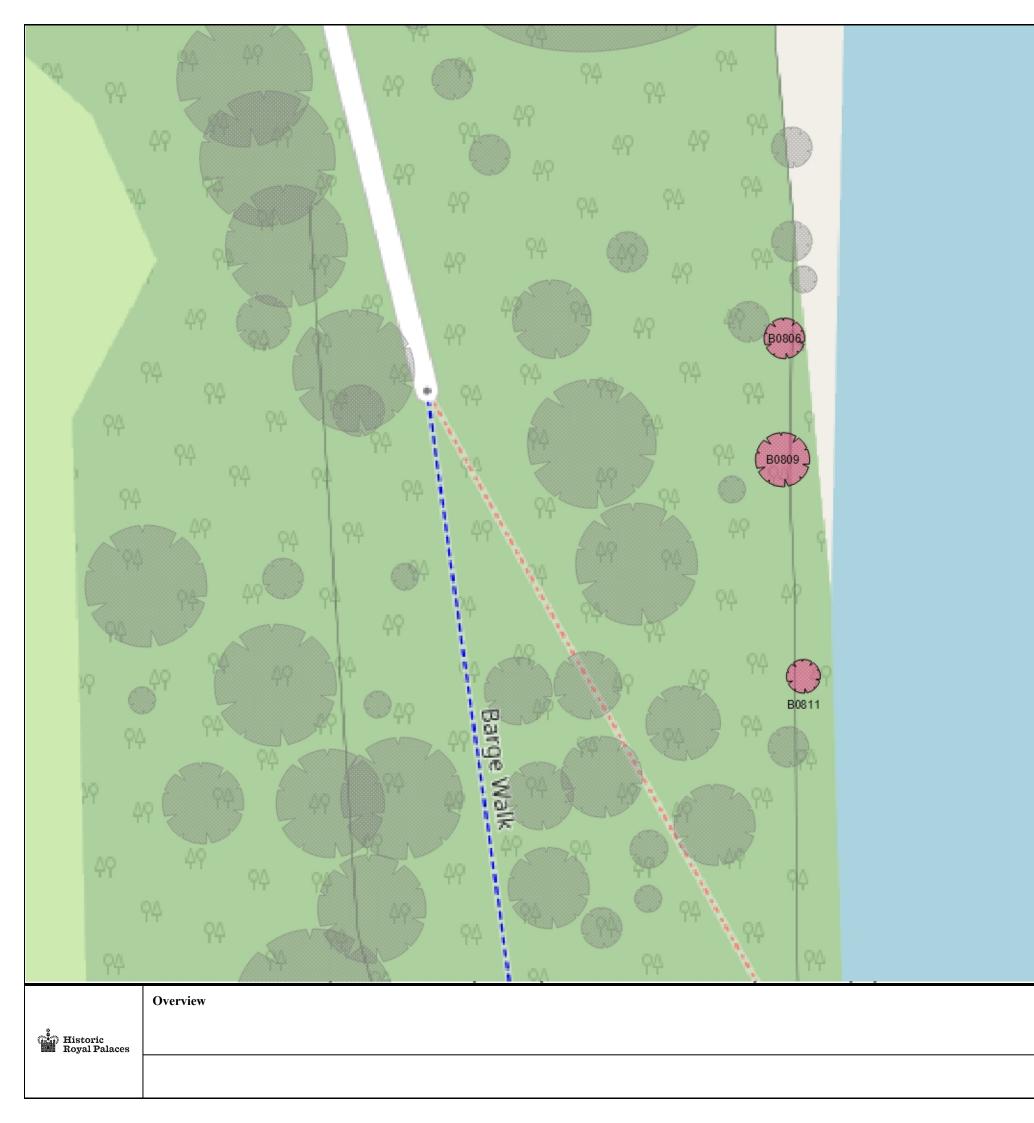

| Tree Tag | Species            | Size Clas | Tree Cond | Conditions                                                                                                                                                                                  | Recommendations                                                                    | Priority |
|----------|--------------------|-----------|-----------|---------------------------------------------------------------------------------------------------------------------------------------------------------------------------------------------|------------------------------------------------------------------------------------|----------|
| B0806    | Fraxinus excelsior | Medium    | Fair      | <ul> <li>Damage to buttress roots</li> <li>Bulge in stem: no visible signs<br/>of decay</li> <li>Included bark</li> <li>Ash dieback - Chalara fraxinea</li> <li>0-25%</li> </ul>            | <ul> <li>Fell Tree - Stem interfering with<br/>boat mooring. (6 Months)</li> </ul> | 6 Months |
| B0809    | Fraxinus excelsior | Medium    | Fair      | <ul> <li>General management</li> <li>observations pushing on</li> <li>fence</li> <li>Damage to buttress roots</li> <li>Deadwood Minor less than</li> <li>50mm - throughout crown</li> </ul> | <ul> <li>Fell Tree - Stem interfering with<br/>boat mooring</li> </ul>             | 1 Year   |
| B0811    | Fraxinus excelsior | Medium    | Fair      | <ul> <li>Deadwood Minor less than</li> <li>50mm</li> <li>Low branches</li> <li>Ash dieback - Chalara fraxinea</li> <li>0-25%</li> </ul>                                                     | <ul> <li>Fell Tree - Stem interfering with<br/>boat Mooring (6 Months)</li> </ul>  | 6 Months |

Overall Total: 3 trees