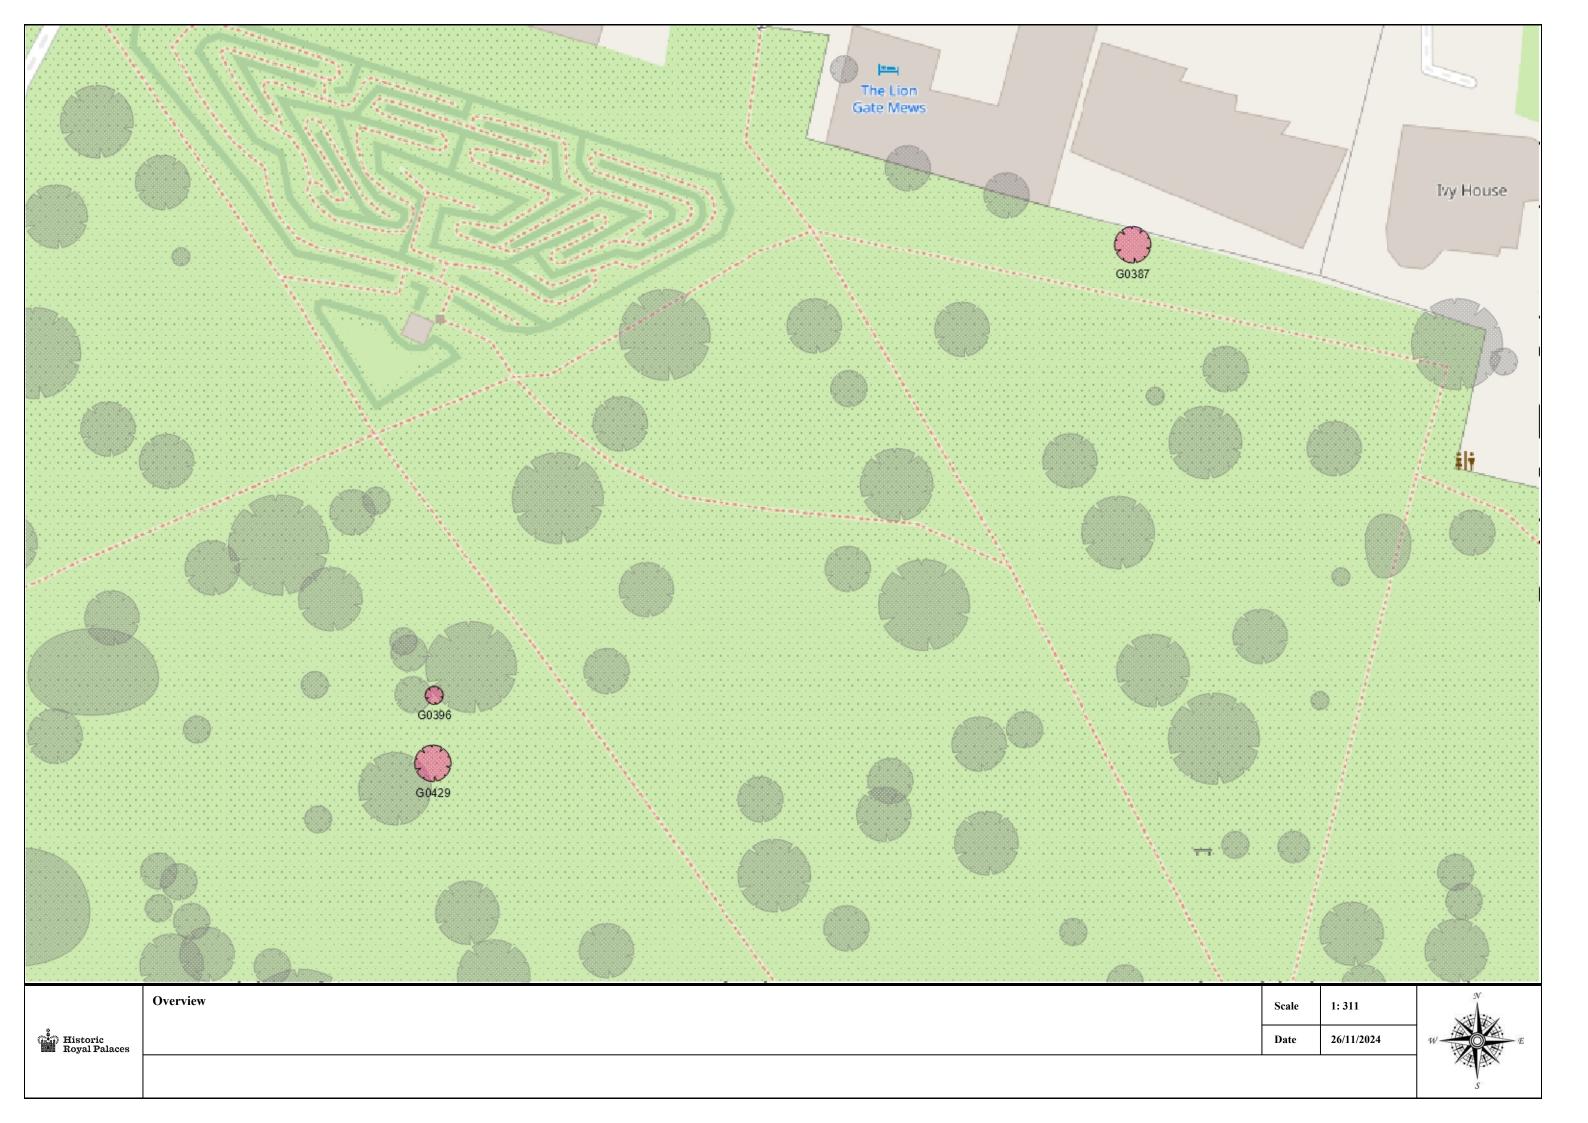

Desired trees to fell Date: 26/11/2024

| Tree Tag | Species                                  | Size Clas | Tree Cond | Conditions                                                                                                                                                                                                                                  | Recommendations                                                 | Priority  |
|----------|------------------------------------------|-----------|-----------|---------------------------------------------------------------------------------------------------------------------------------------------------------------------------------------------------------------------------------------------|-----------------------------------------------------------------|-----------|
| G0387    | Chamaecyparis lawsoniana 'unidentified v | Large     | Fair      | <ul> <li>Ivy / plants growing around base</li> <li>Bulge in stem: no visible signs of decay</li> <li>Ivy / climbing plants on stem</li> <li>Slender stem</li> <li>Decay in crown</li> <li>Deadwood Minor less than</li> <li>50mm</li> </ul> | · Fell Tree - Within falling<br>distance of property (6 Months) | 6 Months  |
| G0396    | Chamaecyparis lawsoniana                 | Medium    | Fair      | <ul> <li>· Ivy / plants growing around base</li> <li>· Ivy / climbing plants on stem</li> <li>· Slender stem</li> <li>· Deadwood Minor less than</li> <li>50mm</li> <li>· Low branches</li> </ul>                                           | · Fell Tree - As part of gardens<br>project (Desirable)         | Desirable |
| G0429    | Picea omorika                            | Medium    | Fair      | <ul><li>Resin bleed</li><li>Slender stem</li><li>Low branches</li></ul>                                                                                                                                                                     | · Fell Tree - As part of gardens<br>project (Desirable)         | Desirable |