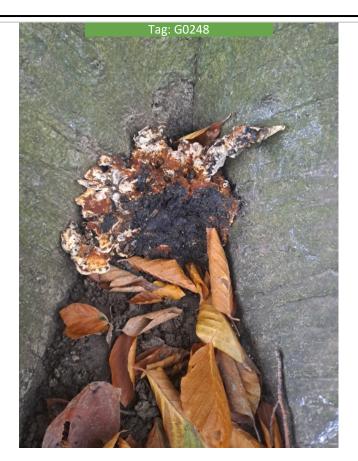

Overall Total: 3 trees

| Tree Tag | Species         | Size Clas | Tree Cond | Conditions                             | Recommendations | Priority |
|----------|-----------------|-----------|-----------|----------------------------------------|-----------------|----------|
| G0248    | Fagus sylvatica | Large     | Fair      | inspection  · - fine dead wood sawdust | ees<br>of       | 6 Months |

Overall Total: 1 trees

Fungal fruiting bodies