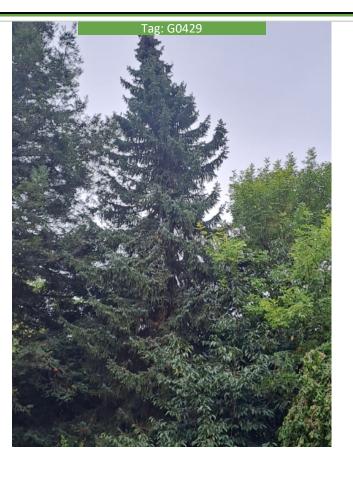

Desired trees to fell Date: 26/11/2024

| Tree Tag | Species                                  | Size Clas | Tree Cond | Conditions                                                                                                                                                                                                                                  | Recommendations                                                 | Priority  |
|----------|------------------------------------------|-----------|-----------|---------------------------------------------------------------------------------------------------------------------------------------------------------------------------------------------------------------------------------------------|-----------------------------------------------------------------|-----------|
| G0387    | Chamaecyparis lawsoniana 'unidentified v | Large     | Fair      | <ul> <li>Ivy / plants growing around base</li> <li>Bulge in stem: no visible signs of decay</li> <li>Ivy / climbing plants on stem</li> <li>Slender stem</li> <li>Decay in crown</li> <li>Deadwood Minor less than</li> <li>50mm</li> </ul> | · Fell Tree - Within falling<br>distance of property (6 Months) | 6 Months  |
| G0396    | Chamaecyparis lawsoniana                 | Medium    | Fair      | <ul> <li>· Ivy / plants growing around base</li> <li>· Ivy / climbing plants on stem</li> <li>· Slender stem</li> <li>· Deadwood Minor less than</li> <li>50mm</li> <li>· Low branches</li> </ul>                                           | · Fell Tree - As part of gardens<br>project (Desirable)         | Desirable |
| G0429    | Picea omorika                            | Medium    | Fair      | <ul><li>Resin bleed</li><li>Slender stem</li><li>Low branches</li></ul>                                                                                                                                                                     | · Fell Tree - As part of gardens<br>project (Desirable)         | Desirable |