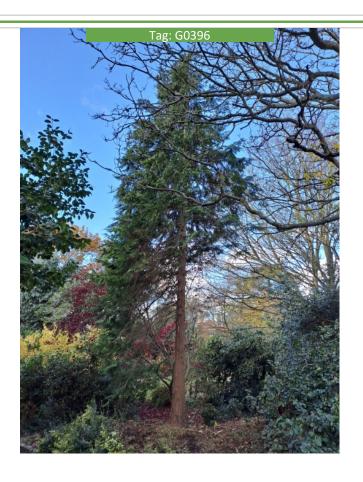

Desired trees to fell Date: 26/11/2024

| Tree Tag | Species                                  | Size Clas | Tree Cond | Conditions                                                                                                                                                                                                                                  | Recommendations                                                 | Priority  |
|----------|------------------------------------------|-----------|-----------|---------------------------------------------------------------------------------------------------------------------------------------------------------------------------------------------------------------------------------------------|-----------------------------------------------------------------|-----------|
| G0387    | Chamaecyparis lawsoniana 'unidentified v | Large     | Fair      | <ul> <li>Ivy / plants growing around base</li> <li>Bulge in stem: no visible signs of decay</li> <li>Ivy / climbing plants on stem</li> <li>Slender stem</li> <li>Decay in crown</li> <li>Deadwood Minor less than</li> <li>50mm</li> </ul> | · Fell Tree - Within falling<br>distance of property (6 Months) | 6 Months  |
| G0396    | Chamaecyparis lawsoniana                 | Medium    | Fair      | <ul> <li>· Ivy / plants growing around base</li> <li>· Ivy / climbing plants on stem</li> <li>· Slender stem</li> <li>· Deadwood Minor less than</li> <li>50mm</li> <li>· Low branches</li> </ul>                                           | · Fell Tree - As part of gardens<br>project (Desirable)         | Desirable |
| G0429    | Picea omorika                            | Medium    | Fair      | <ul><li>Resin bleed</li><li>Slender stem</li><li>Low branches</li></ul>                                                                                                                                                                     | · Fell Tree - As part of gardens<br>project (Desirable)         | Desirable |