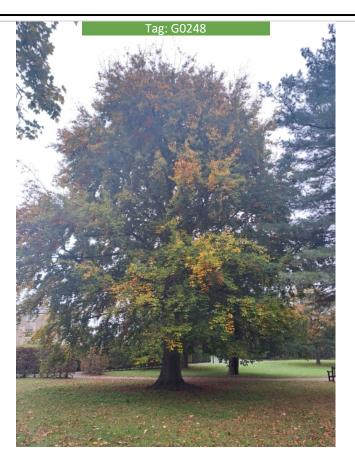

Overall Total: 3 trees

| Tree Tag | Species         | Size Clas | Tree Cond | Conditions                             | Recommendations | Priority |
|----------|-----------------|-----------|-----------|----------------------------------------|-----------------|----------|
| G0248    | Fagus sylvatica | Large     | Fair      | inspection  · - fine dead wood sawdust | ees<br>of       | 6 Months |