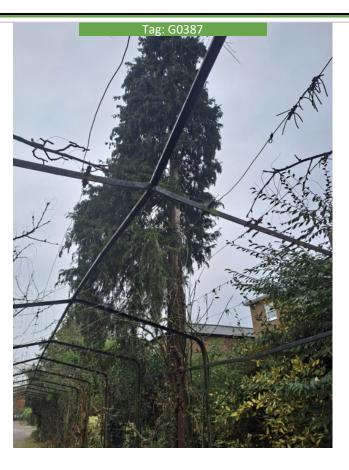

Desired trees to fell Date: 26/11/2024

| Tree Tag | Species                                  | Size Clas | Tree Cond | Conditions                                                                                                                                                                                                                                  | Recommendations                                                 | Priority  |
|----------|------------------------------------------|-----------|-----------|---------------------------------------------------------------------------------------------------------------------------------------------------------------------------------------------------------------------------------------------|-----------------------------------------------------------------|-----------|
| G0387    | Chamaecyparis lawsoniana 'unidentified v | Large     | Fair      | <ul> <li>Ivy / plants growing around base</li> <li>Bulge in stem: no visible signs of decay</li> <li>Ivy / climbing plants on stem</li> <li>Slender stem</li> <li>Decay in crown</li> <li>Deadwood Minor less than</li> <li>50mm</li> </ul> | · Fell Tree - Within falling<br>distance of property (6 Months) | 6 Months  |
| G0396    | Chamaecyparis lawsoniana                 | Medium    | Fair      | <ul> <li>· Ivy / plants growing around base</li> <li>· Ivy / climbing plants on stem</li> <li>· Slender stem</li> <li>· Deadwood Minor less than</li> <li>50mm</li> <li>· Low branches</li> </ul>                                           | · Fell Tree - As part of gardens<br>project (Desirable)         | Desirable |
| G0429    | Picea omorika                            | Medium    | Fair      | <ul><li>Resin bleed</li><li>Slender stem</li><li>Low branches</li></ul>                                                                                                                                                                     | · Fell Tree - As part of gardens<br>project (Desirable)         | Desirable |