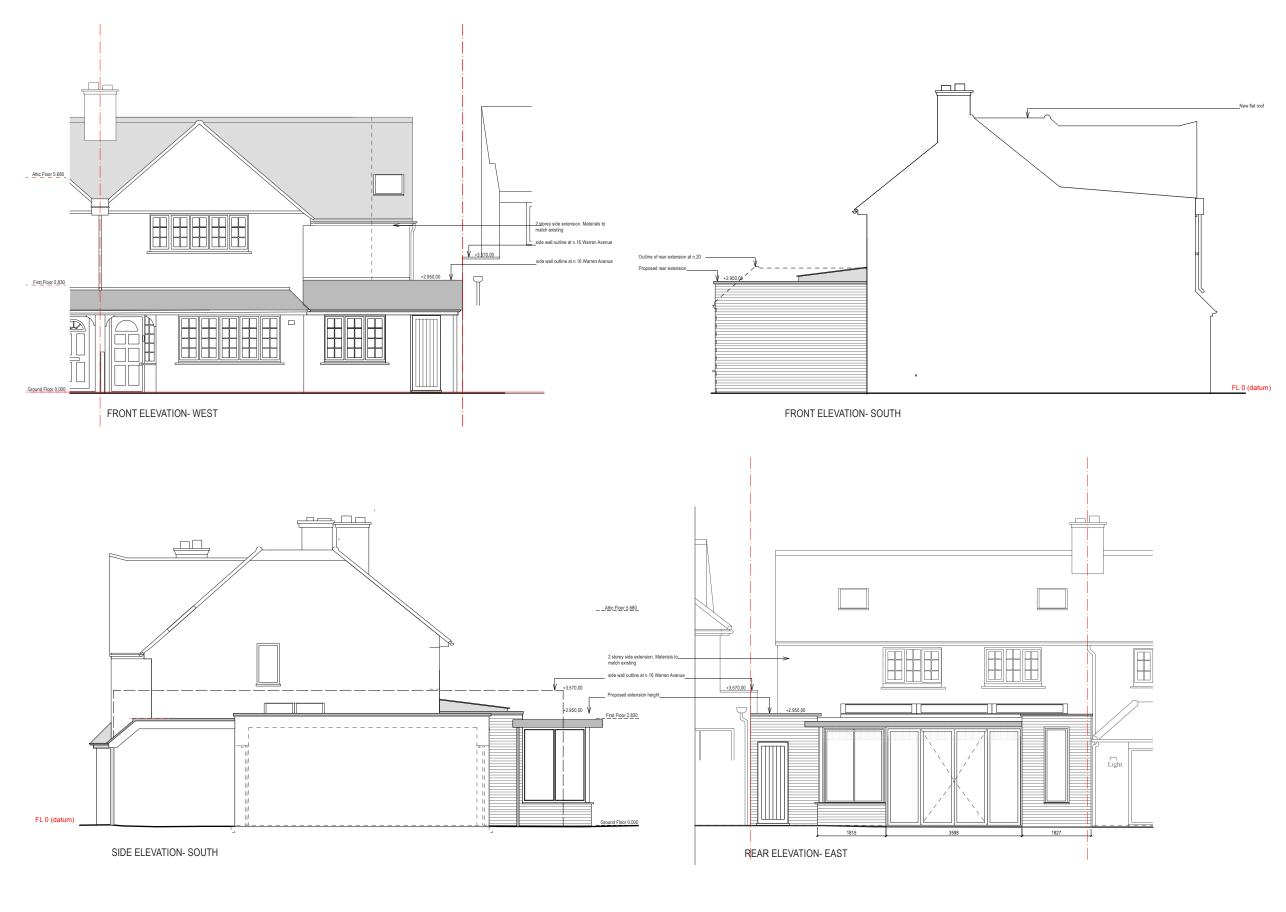

Project 18 WARREN AVENUE

**Drawing** Proposed elevations

**Scale** 1:100

E: maria@demargne.com M: +44 (0)7954 325 188

**Date** 2024-11-26

Drawing number 174PA-05