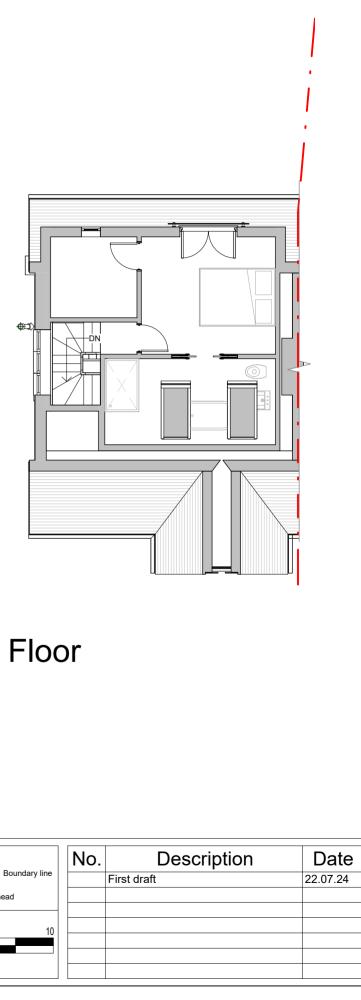

Ground Floor

First Floor

Second Floor

|  | Fluent                                                                                                                  | 205 Percy Road. Twickenham | Scale @ A3<br>1 : 100 | Drawing number<br>P.M.200 | Key:<br>Existing Proposed + SVP Bound        |
|--|-------------------------------------------------------------------------------------------------------------------------|----------------------------|-----------------------|---------------------------|----------------------------------------------|
|  |                                                                                                                         |                            | Date 22.07.2024       | Project number<br>2328    | Existing drainage Proposed drainage Overhead |
|  | FLUENT<br>ARCHITECTURAL DESIGN SERVICES<br>TEL: 0800 043 8838<br>E-MAIL: INFO@FLUENT-ADS.CO.UK<br>WEB: FLUENT-ADS.CO.UK | Existing Floor Plans       | Drawn by<br>MV        | Rev                       |                                              |