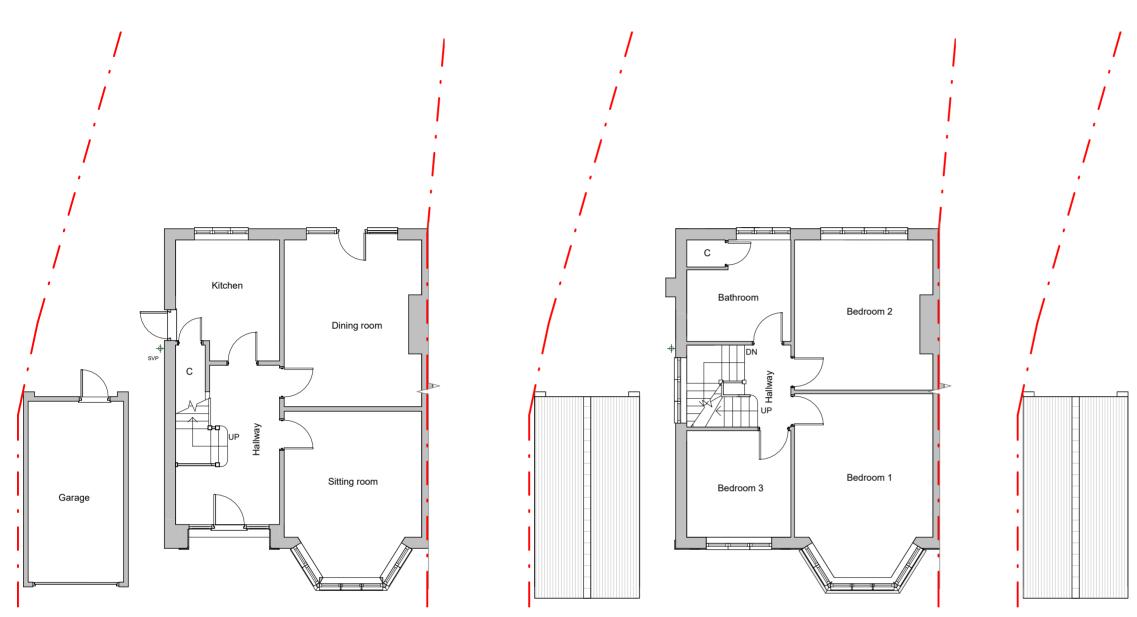

Ground Floor

First Floor

Second Floor

|  | Fluent                                                                                                                  | 205 Percy Road. Twickenham | Scale @ A3<br>1 : 100 | Drawing number<br>P.M.200 | Key:<br>Existing Proposed + SVP Bound        |
|--|-------------------------------------------------------------------------------------------------------------------------|----------------------------|-----------------------|---------------------------|----------------------------------------------|
|  |                                                                                                                         |                            | Date 22.07.2024       | Project number<br>2328    | Existing drainage Proposed drainage Overhead |
|  | FLUENT<br>ARCHITECTURAL DESIGN SERVICES<br>TEL: 0800 043 8838<br>E-MAIL: INFO@FLUENT-ADS.CO.UK<br>WEB: FLUENT-ADS.CO.UK | Existing Floor Plans       | Drawn by<br>MV        | Rev                       |                                              |