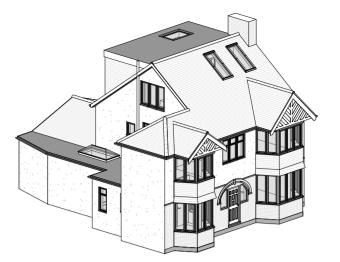

3D View 1

3D View 2

| 205 Percy Road. Twickenham      | Scale @ A3<br>1 : 200 | Drawing number P.M.400 | Key:  Existing Proposed + SVP                          |
|---------------------------------|-----------------------|------------------------|--------------------------------------------------------|
| ,                               | Date                  |                        | — Existing drainage — — Proposed drainage — — Overhead |
| Proposed Site Plan and 3D Views | 22.07.2024            | 2328                   | 0 4 8 12 16 20                                         |
|                                 | Drawn by<br>MV        | Rev D                  | GRAPHIC SCALE: 1:200                                   |