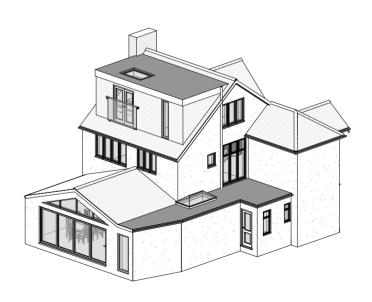

3D View 1

3D View 2

| 205 Percy Road. Twickenham      | Scale @ A3<br>1 : 200 | Drawing number P.M.400 | Key:  Existing Proposed + SVP                          |
|---------------------------------|-----------------------|------------------------|--------------------------------------------------------|
| ,                               | Date                  |                        | — Existing drainage — — Proposed drainage — — Overhead |
| Proposed Site Plan and 3D Views | 22.07.2024            | 2328                   | 0 4 8 12 16 20                                         |
|                                 | Drawn by<br>MV        | Rev D                  | GRAPHIC SCALE: 1:200                                   |