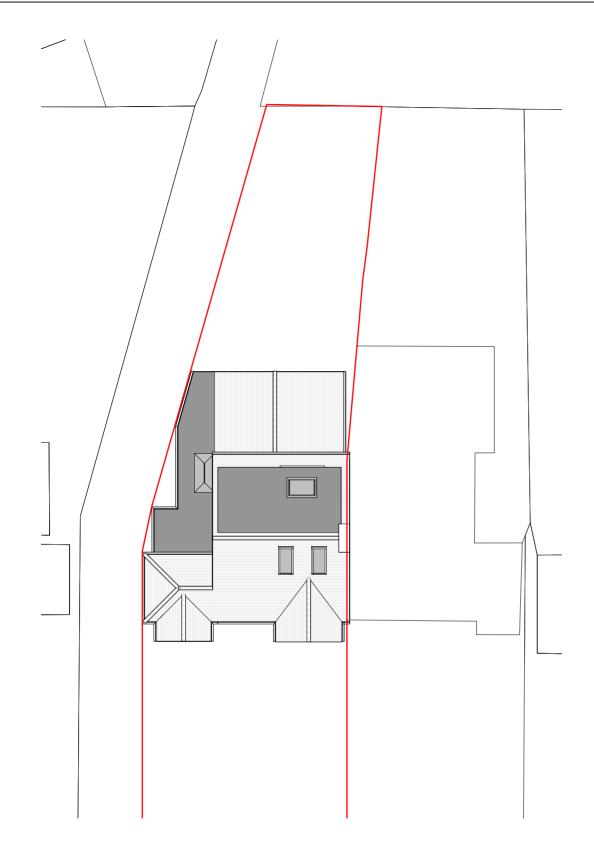

3D View 1

3D View 2

| 205 Percy Road. Twickenham      | Scale @ A3<br>1 : 200 | Drawing number P.M.400 | Key:  Existing Proposed + SVP                          |
|---------------------------------|-----------------------|------------------------|--------------------------------------------------------|
| ,                               | Date                  |                        | — Existing drainage — — Proposed drainage — — Overhead |
| Proposed Site Plan and 3D Views | 22.07.2024            | 2328                   | 0 4 8 12 16 20                                         |
|                                 | Drawn by<br>MV        | Rev D                  | GRAPHIC SCALE: 1:200                                   |