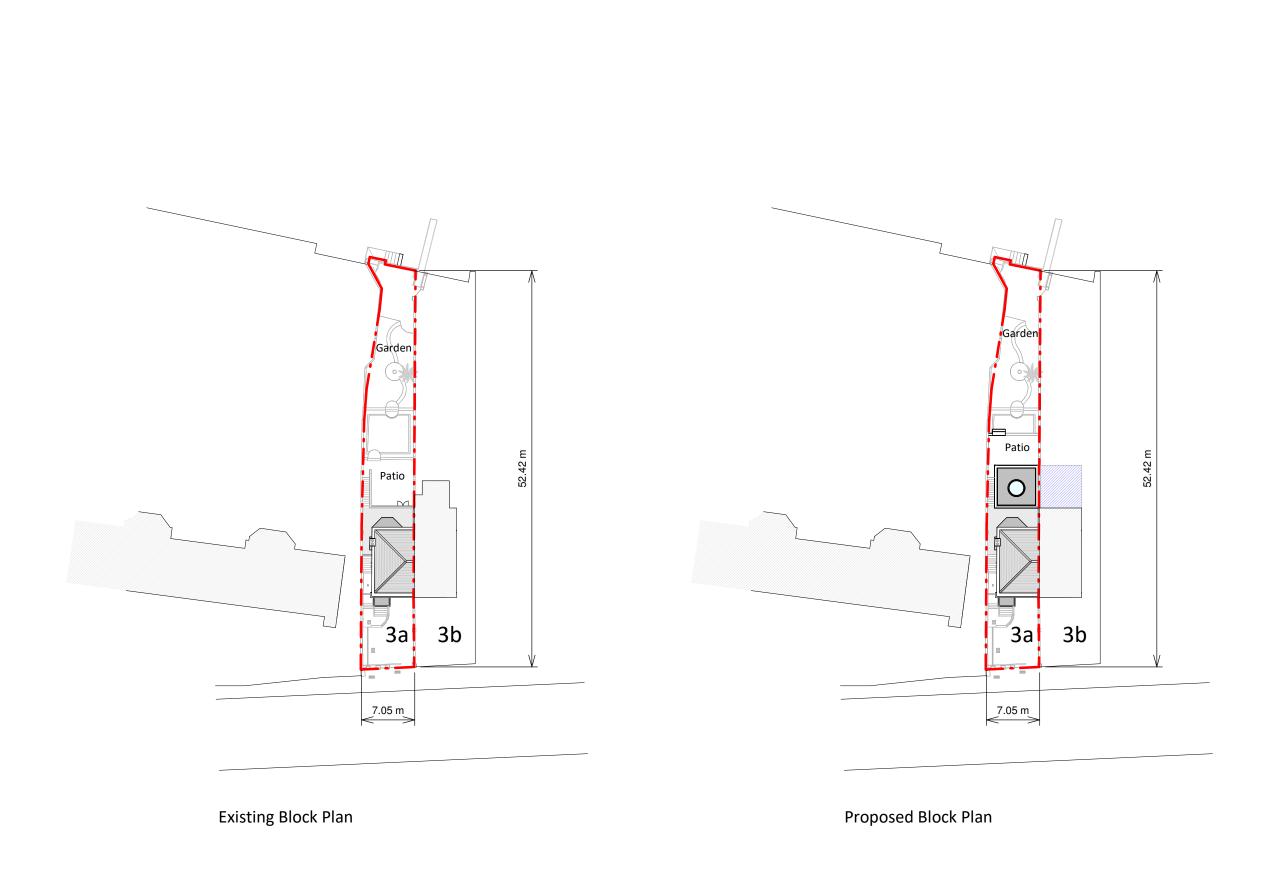

Job Titl

Proposed lower ground floor rear extension,garage conversion, floor plan redesign and all associated works at 3A Cross Deep, TW1 4QJ

Drawing Status

Planning Drawings

Clie

Nick Miller

Block Plans

Drawing No. REV B262049-3000 A