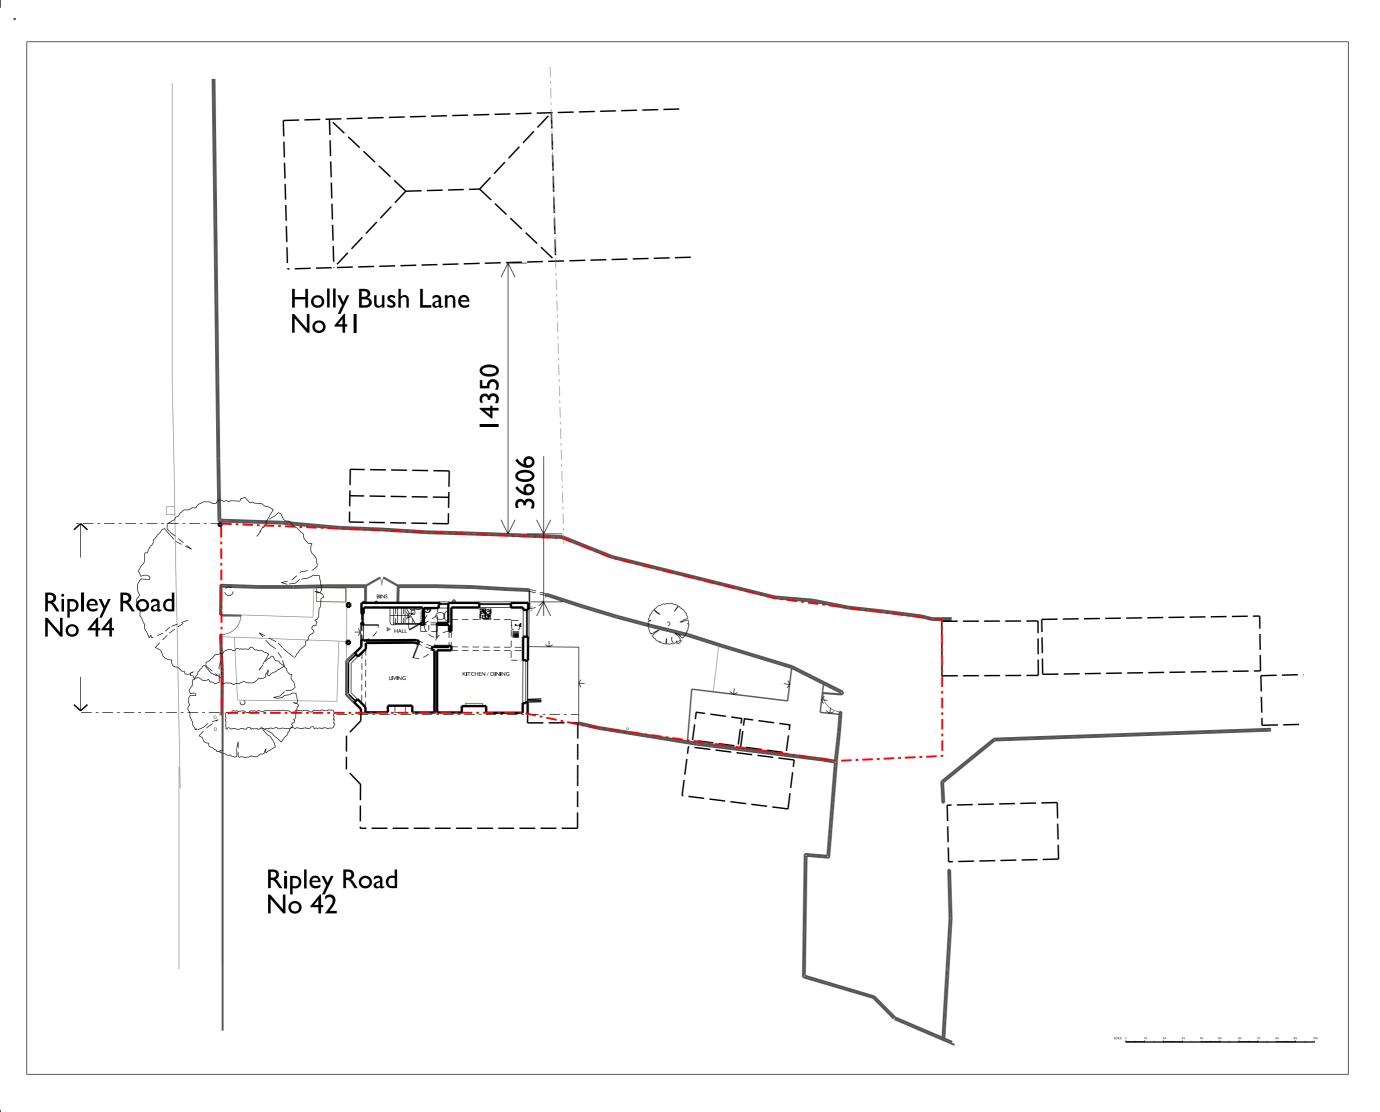

## **PLANNING**

44 RIPLEY ROAD HAMPTON TW12 2JH

## Drawing description EXISTING SITE PLAN

Local Authority LONDON BOROUGH OF RICHMOND UPON THAMES

Client MR I KERSHAW & MRS K KERSHAW

Date NOVEMBER 2024 CADdrawn MMM Checked

Job Number 22-002 PD-002 Revision