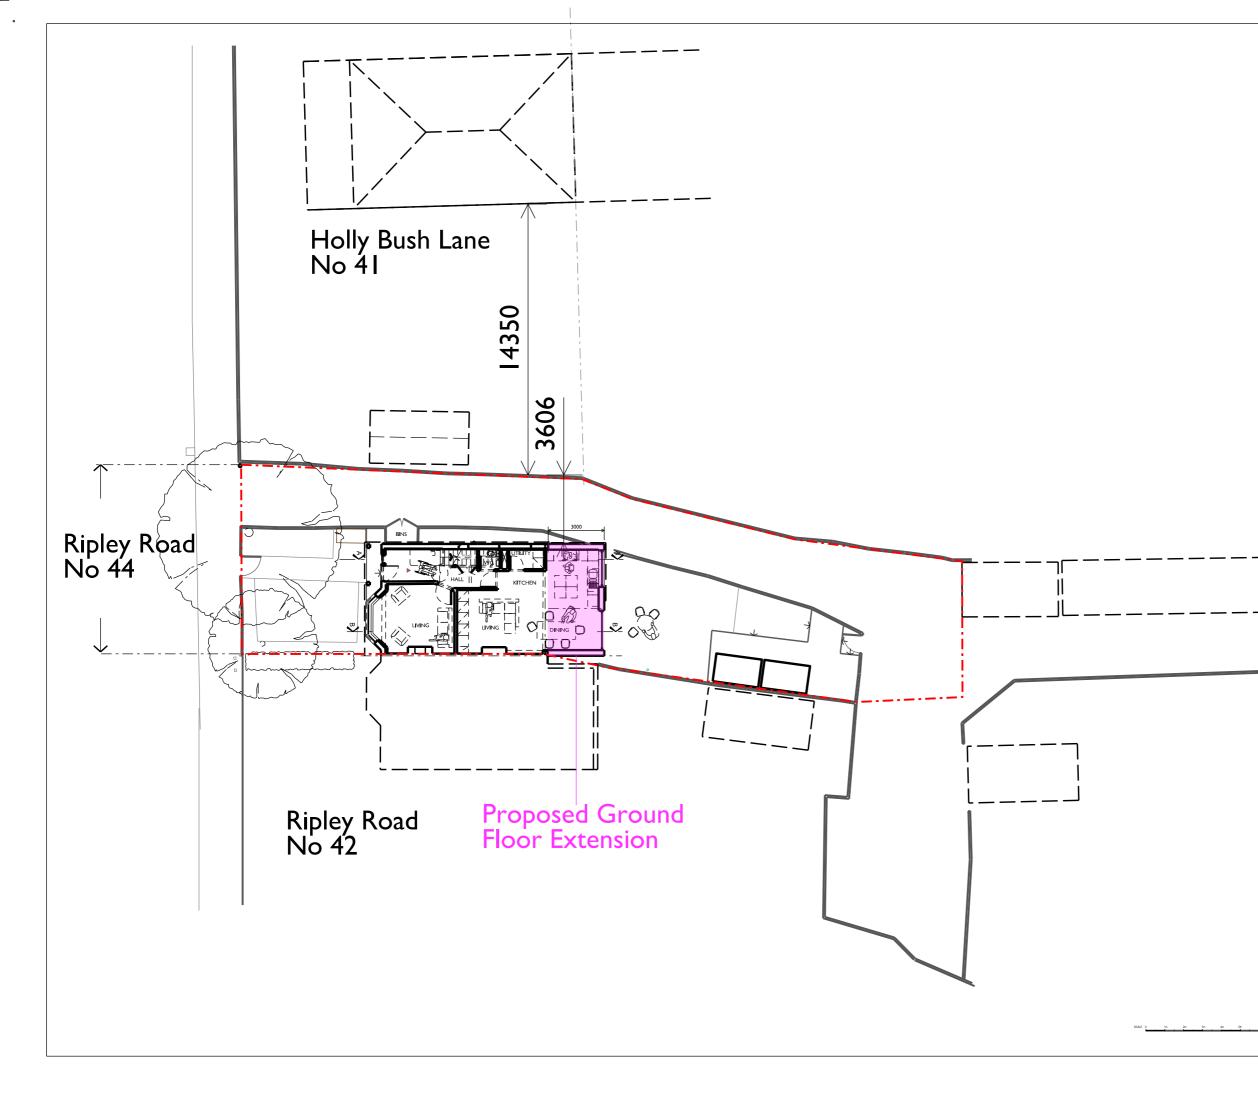

## Project 44 RIPLEY ROAD HAMPTON TW12 2JH

Drawing description PROPOSED SITE PLAN

22-002

Local Authority LONDON BOROUGH OF RICHMOND UPON THAMES

| Client<br>MR I KERSHAW & M | IRS K KERSHAW         |
|----------------------------|-----------------------|
| Scale<br>1:200@A3          | Date<br>NOVEMBER 2024 |
| CADdrawn<br>MMM            | Checked               |
| Job Number                 | Drawing Number        |