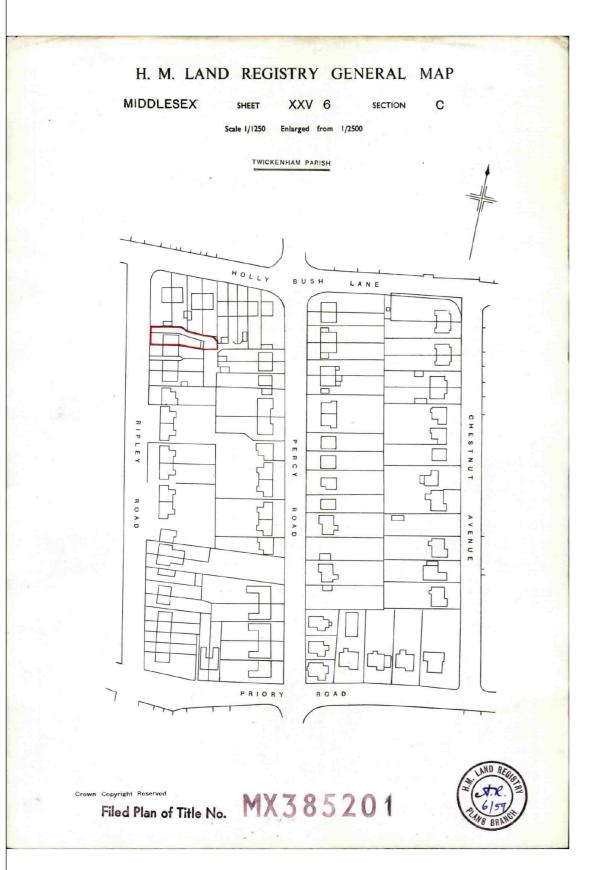

This is a copy of the title plan on 21 APR 2022 at 15:07:14. This copy does not take account of any application made after that time even if still pending in HM Land egistry when this copy was issued.

This copy is not an 'Official Copy' of the title plan. An official copy of the title plan is admissible in evidence in a court to the same extent as the original. A person s entitled to be indemnified by the registrar if he or she suffers loss by reason of a mistake in an official copy. If you want to obtain an official copy, the HM Land Registry web site explains how to do this.

HM Land Registry endeavours to maintain high quality and scale accuracy of title plan images. The quality and accuracy of any print will depend on your printe your computer and its print settings. This title plan shows the general position, not the exact line, of the boundaries. It may be subject to distortions in scale. nts scaled from this plan may not match measure nts between the same points on the ground.

This title is dealt with by HM Land Registry, Telford Office.

D Crown Copyright. Produced by HM Land Registry. Further reproduction in whole or in part is prohibited without the prior written permission of Ordnance urvey. Licence Number 100026316.

TITLE DEED PLAN

## 44, RIPLEY ROAD, HAMPTON, RICHMOND UPON THAMES, TW12 2JH