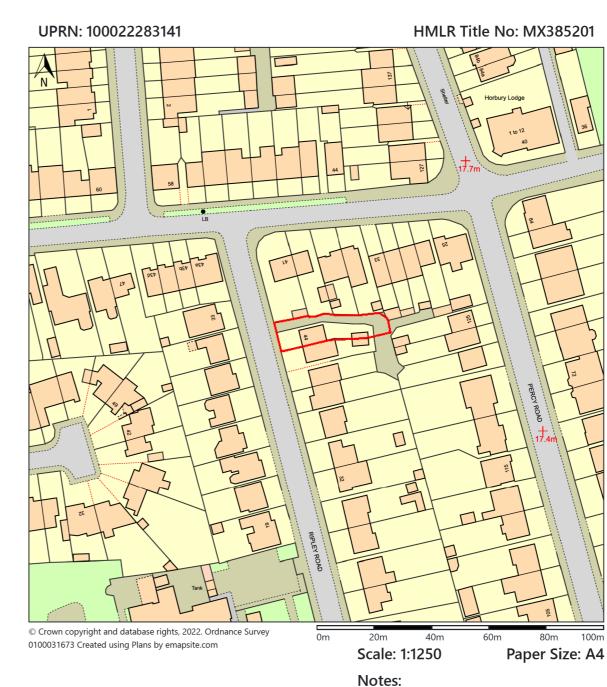

the HM Land Registry web site explains how to do this.

HM Land Registry endeavours to maintain high quality and scale accuracy of title plan images. The quality and accuracy of any print will depend on your printe your computer and its print settings. This title plan shows the general position, not the exact line, of the boundaries. It may be subject to distortions in scale. nts scaled from this plan may not match measure nts between the same points on the ground.

This title is dealt with by HM Land Registry, Telford Office.

D Crown Copyright. Produced by HM Land Registry. Further reproduction in whole or in part is prohibited without the prior written permission of Ordnance urvey. Licence Number 100026316.

TITLE DEED PLAN

## 44, RIPLEY ROAD, HAMPTON, RICHMOND UPON THAMES, TW12 2JH