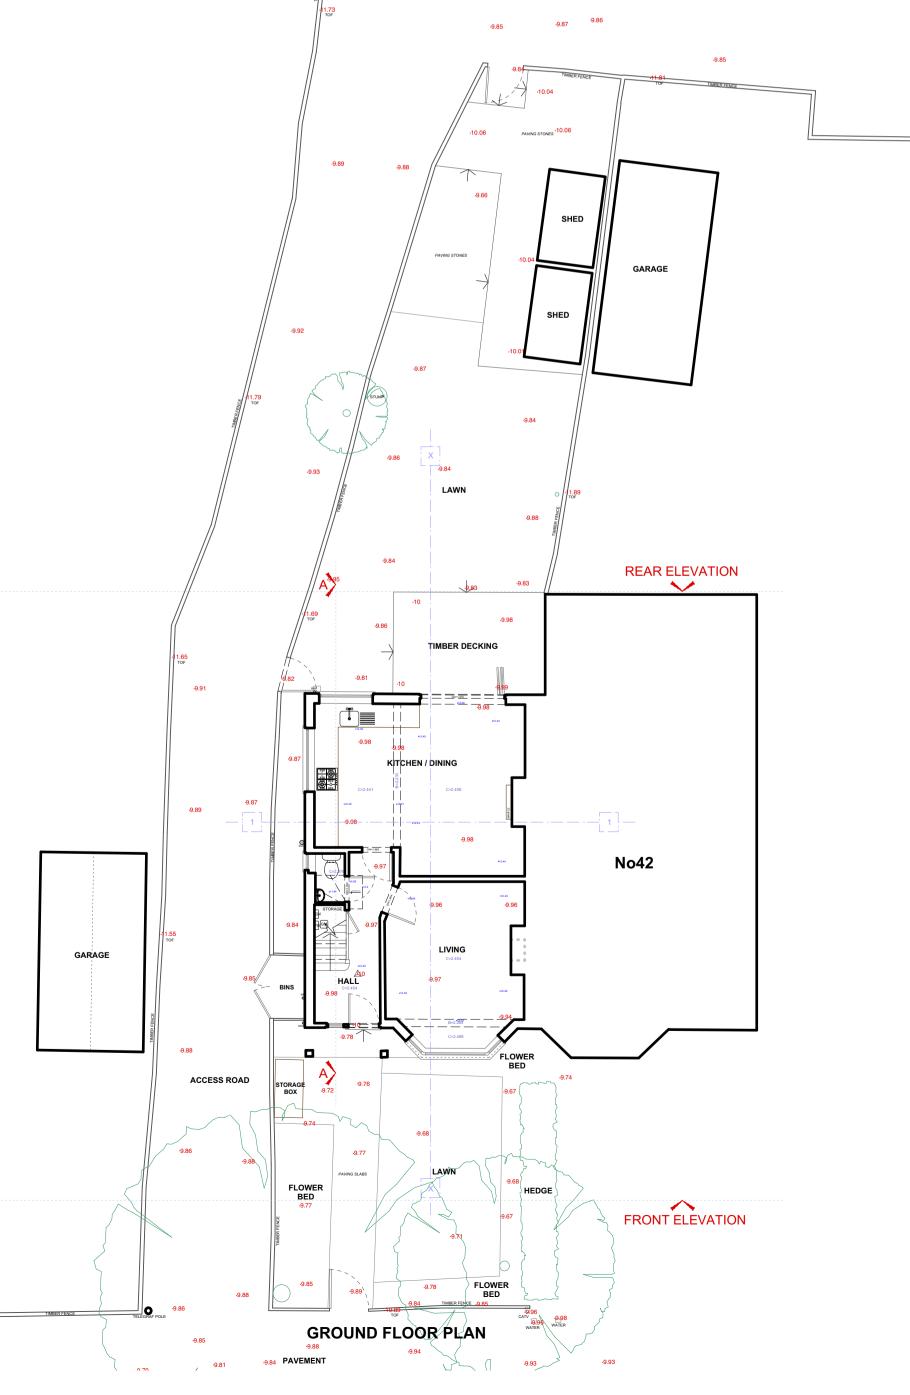

FRONT ELEVATION

SHED

GARAGE

NOTES: THE SURVEY GRID IS BASED ON ARBITRARY COORDINATES

EVERY EFFORT IS MADE TO IDENTIFY ALL VISIBLE ABOVE GROUND FEATURES, HOWEVER IT SHOULD BE BORNE IN MIND THAT THERE MAY BE ITEMS OBSCURED AT THE TIME OF SURVEY