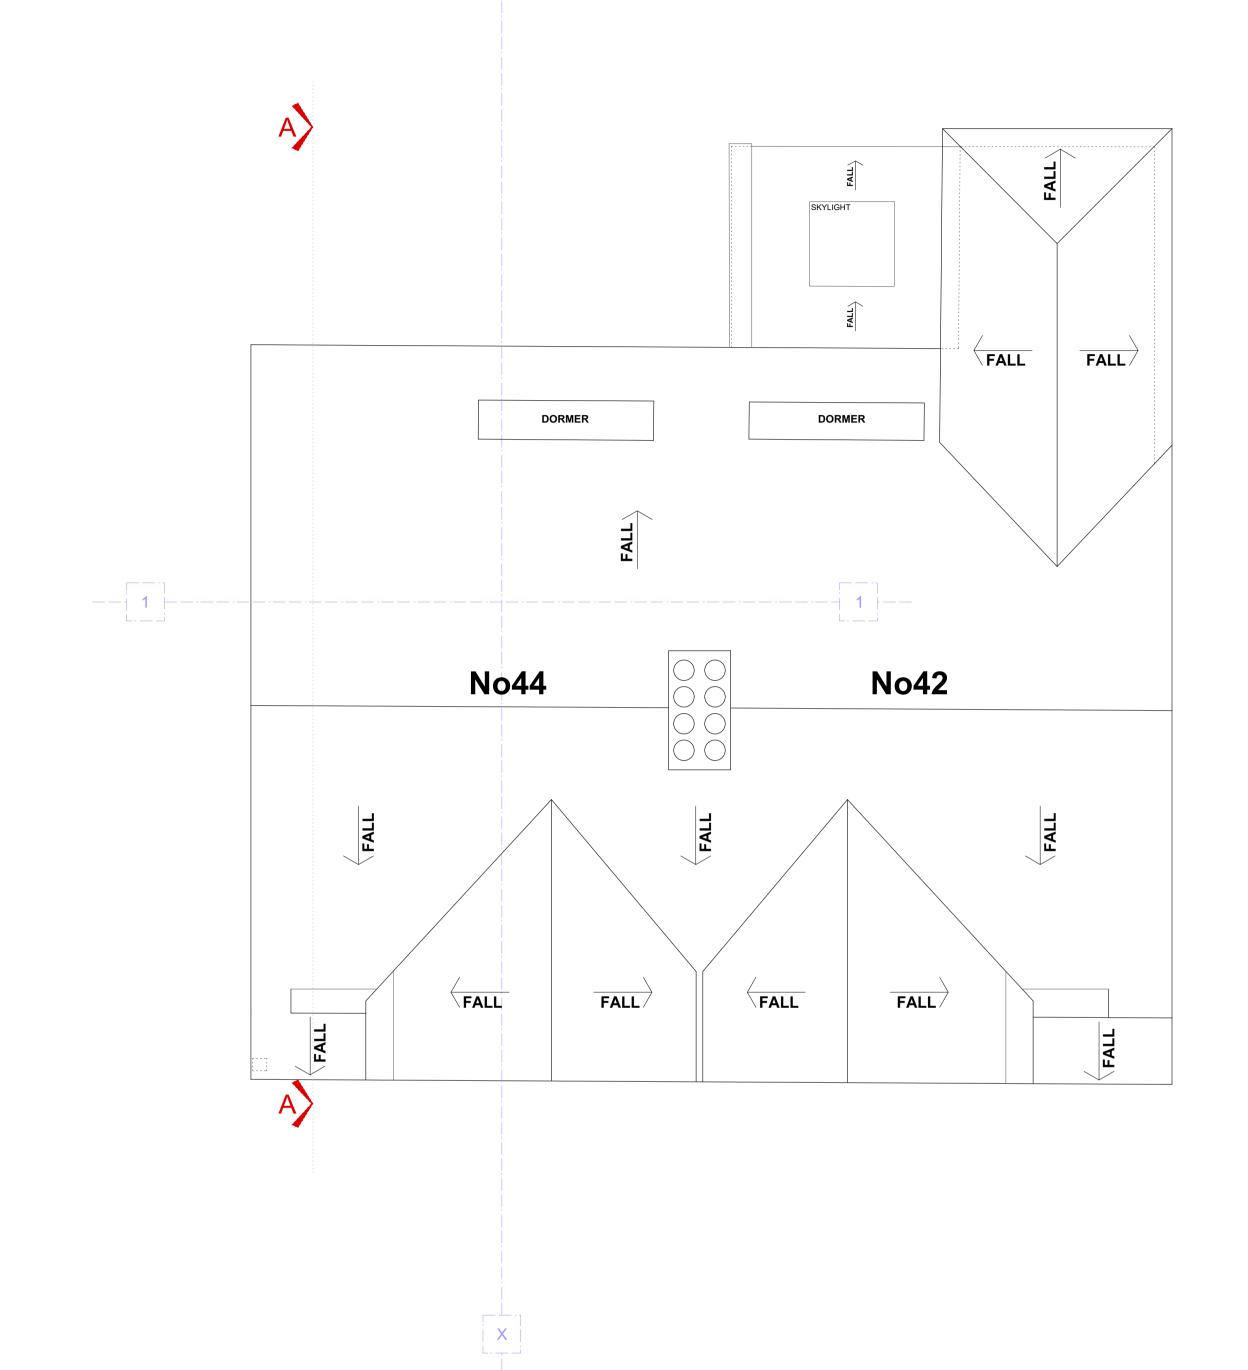

## **ROOF PLAN**

| NOTES:                                                                                                                                                                                                                                                                                                                                | ABBREVIATION LIST                                                      |                                                                                                                                                                                                                           |                                                                                                                                                |               |            |                |  |
|---------------------------------------------------------------------------------------------------------------------------------------------------------------------------------------------------------------------------------------------------------------------------------------------------------------------------------------|------------------------------------------------------------------------|---------------------------------------------------------------------------------------------------------------------------------------------------------------------------------------------------------------------------|------------------------------------------------------------------------------------------------------------------------------------------------|---------------|------------|----------------|--|
| THE SURVEY GRID IS BASED ON ARBITRARY COORDINATES  EVERY EFFORT IS MADE TO IDENTIFY ALL VISIBLE ABOVE GROUND FEATURES, HOWEVER IT SHOULD BE BORNE IN MIND THAT THERE MAY BE ITEMS OBSCURED AT THE TIME OF SURVEY  C=2.000 -GENERAL SPOT HEIGHT TO UNDERSIDE OF SUSPENDED CEILING, BEAM, BOXING-OUT, LINTEL ETC. NOT RELATIVE TO DATUM | AD<br>AL<br>B<br>C CL<br>EM<br>FB<br>FFL<br>G GM<br>H HH<br>IL<br>J JH | AL ALARM BOX B FLOOR TO BEAM HEIGHT C CEILING HEIGHT CL COVER LEVEL EM ELECTRIC METER FB FUSE BOX FFL FINISHED FLOOR LEVEL G GAS METER GM SUSPENDED CEILING GRID H H HEIGHT HH HEAD HEIGHT IL INVERT LEVEL J JOIST HEIGHT | MICTEC ltd. 1 BOURNE WAY SUTTON, SURREY SM1 2EN info@mictec.co.uk 078 0955 7477  PROJECT NAME AND ADDRESS 44 Ripley Road Hampton Road TW12 2JH |               |            |                |  |
|                                                                                                                                                                                                                                                                                                                                       | STR C                                                                  | STR C STRUCTURAL CEILING H <b>EXISTING</b> :                                                                                                                                                                              |                                                                                                                                                |               |            |                |  |
|                                                                                                                                                                                                                                                                                                                                       | DWD                                                                    | RAIN WATER PIPE                                                                                                                                                                                                           | LOFT PLAN, ROOF PLAN                                                                                                                           |               |            |                |  |
| STR C=2.000 -SPOT HEIGHT TO UNDERSIDE OF STRUCTURAL CEILING SLAB                                                                                                                                                                                                                                                                      | SH                                                                     | SILL HEIGHT                                                                                                                                                                                                               | SCALE                                                                                                                                          | SURVEY DATE   | REVISION   | DRAWING NUMBER |  |
| OH=1.000 -WINDOW, DOOR OR RECESS OPENING HEIGHT, TAKEN EITHER FROM SILL LEVEL OR FROM FFL, NOT RELATIVE TO DATUM                                                                                                                                                                                                                      | SVP                                                                    | SOIL & VENT PIPE                                                                                                                                                                                                          | 1:50@A1, 1:100@A3                                                                                                                              | NOVEMBER 2021 |            | EV2            |  |
| SH=1.000 -TOP OF SILL LEVEL, NOT RELATIVE TO DATUM AND TAKEN FROM FFL ON-SITE                                                                                                                                                                                                                                                         | SP<br>ToF                                                              | SOIL PIPE                                                                                                                                                                                                                 |                                                                                                                                                | SURVEYED BY   | JOB NUMBER | EX3            |  |
| Ar=2.000 -ARCHED CEILING OR OPENING. MIN & MAX VALUES GIVEN WHERE POSSIBLE. NOT RELATIVE TO DATUM                                                                                                                                                                                                                                     |                                                                        | TOP OF THE FENCE                                                                                                                                                                                                          |                                                                                                                                                | MZ            | J1775      |                |  |
| H=1.000 -TOP HEIGHT OF FIXED FURNITURE, LOW LEVEL WALL ETC. NOT RELATIVE TO DATUM  +10.00 -FFL/LOW WALL LEVEL/BOXING, RELATIVE TO ARBITRARY DATUM (METRES)                                                                                                                                                                            | ToW<br>UTL                                                             | TOP OF THE WALL<br>UNABLE TO LIFT                                                                                                                                                                                         | ALL DIMENSIONS TO BE CHECKED ON SITE.  DISCREPANCIES TO BE REFERRED TO AUTHOR. DO NOT SCALE OFF THIS DRAWING.                                  |               |            |                |  |
| +10.00 -FFL / LOW WALL LEVEL / BOXING, RELATIVE TO ARBITRARY DATUM (METRES) +10.00 -FCL / DOWNSTAND LEVEL RELATIVE TO ARBITRARY DATUM (METRES)                                                                                                                                                                                        | WP                                                                     | WASTE PIPE                                                                                                                                                                                                                | Copyright of this drawing is owned by Mictec Limited - do not reproduce or distribute without written consent.                                 |               |            |                |  |