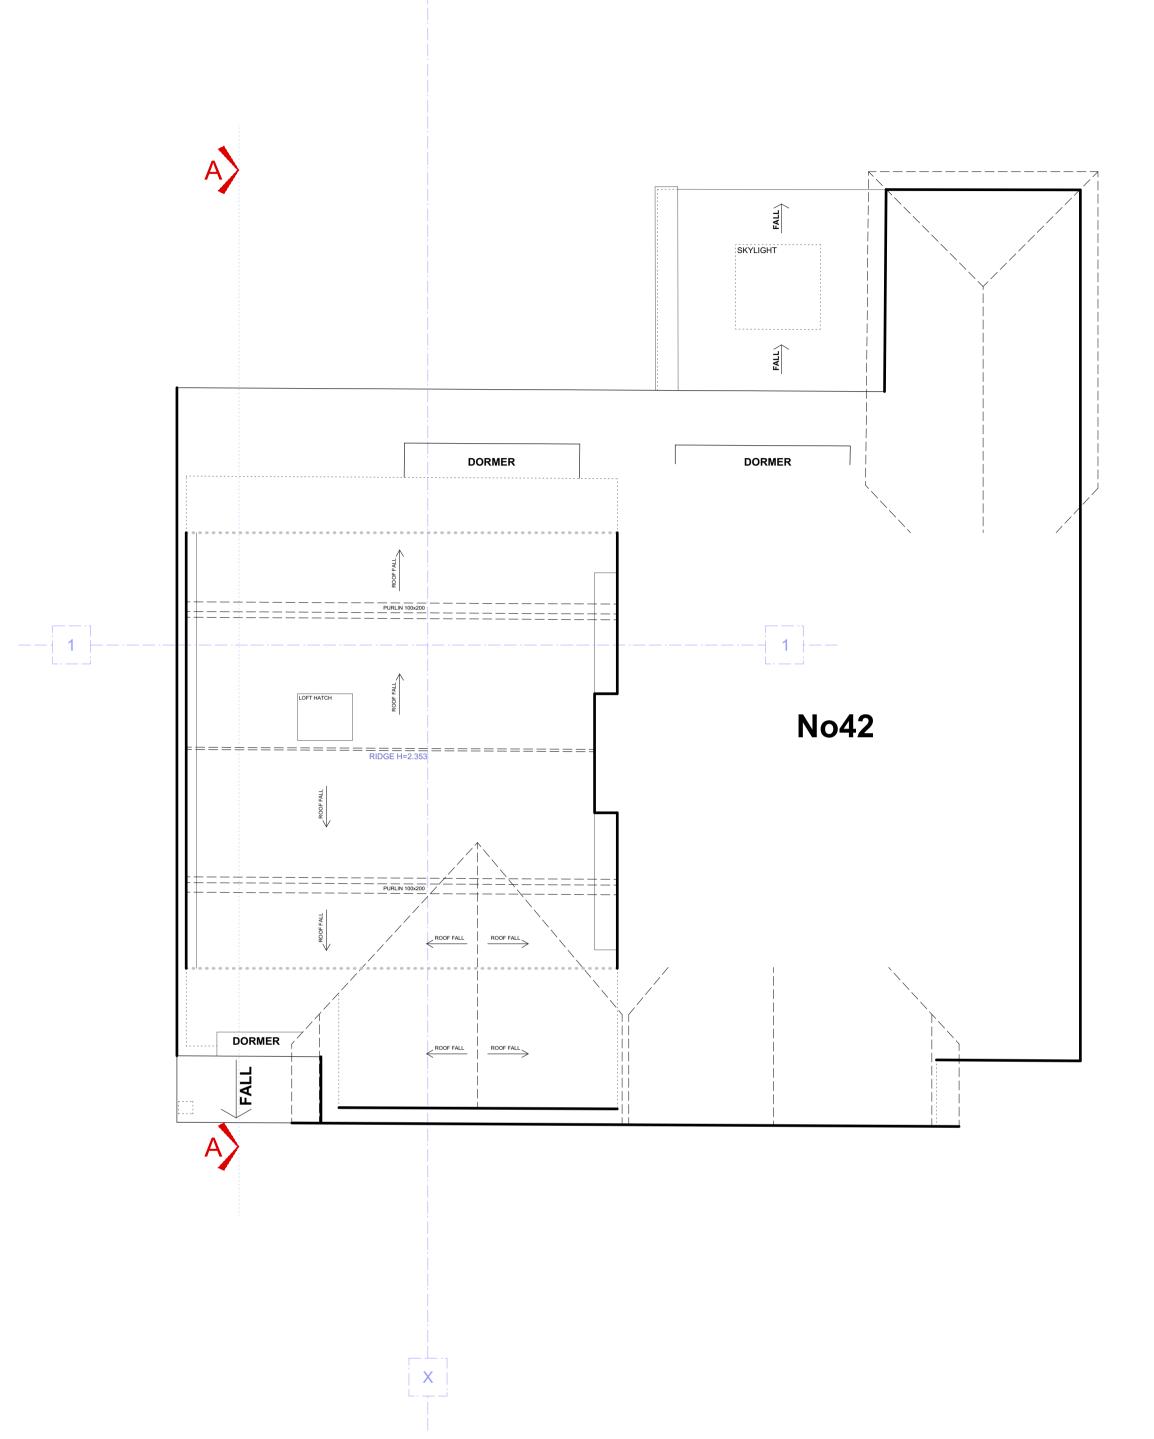

## **ROOF PLAN**

| NOTES:                                                                                                                                                                                                                                                                                                                                | ABBREVIATION LIST                                                      |                                                                                                                                                                                                                           |                                                                                                                                                |               |            |                |  |
|---------------------------------------------------------------------------------------------------------------------------------------------------------------------------------------------------------------------------------------------------------------------------------------------------------------------------------------|------------------------------------------------------------------------|---------------------------------------------------------------------------------------------------------------------------------------------------------------------------------------------------------------------------|------------------------------------------------------------------------------------------------------------------------------------------------|---------------|------------|----------------|--|
| THE SURVEY GRID IS BASED ON ARBITRARY COORDINATES  EVERY EFFORT IS MADE TO IDENTIFY ALL VISIBLE ABOVE GROUND FEATURES, HOWEVER IT SHOULD BE BORNE IN MIND THAT THERE MAY BE ITEMS OBSCURED AT THE TIME OF SURVEY  C=2.000 -GENERAL SPOT HEIGHT TO UNDERSIDE OF SUSPENDED CEILING, BEAM, BOXING-OUT, LINTEL ETC. NOT RELATIVE TO DATUM | AD<br>AL<br>B<br>C CL<br>EM<br>FB<br>FFL<br>G GM<br>H HH<br>IL<br>J JH | AL ALARM BOX B FLOOR TO BEAM HEIGHT C CEILING HEIGHT CL COVER LEVEL EM ELECTRIC METER FB FUSE BOX FFL FINISHED FLOOR LEVEL G GAS METER GM SUSPENDED CEILING GRID H H HEIGHT HH HEAD HEIGHT IL INVERT LEVEL J JOIST HEIGHT | MICTEC ltd. 1 BOURNE WAY SUTTON, SURREY SM1 2EN info@mictec.co.uk 078 0955 7477  PROJECT NAME AND ADDRESS 44 Ripley Road Hampton Road TW12 2JH |               |            |                |  |
|                                                                                                                                                                                                                                                                                                                                       | STR C                                                                  | STR C STRUCTURAL CEILING H <b>EXISTING</b> :                                                                                                                                                                              |                                                                                                                                                |               |            |                |  |
|                                                                                                                                                                                                                                                                                                                                       | DWD                                                                    | RAIN WATER PIPE                                                                                                                                                                                                           | LOFT PLAN, ROOF PLAN                                                                                                                           |               |            |                |  |
| STR C=2.000 -SPOT HEIGHT TO UNDERSIDE OF STRUCTURAL CEILING SLAB                                                                                                                                                                                                                                                                      | SH                                                                     | SILL HEIGHT                                                                                                                                                                                                               | SCALE                                                                                                                                          | SURVEY DATE   | REVISION   | DRAWING NUMBER |  |
| OH=1.000 -WINDOW, DOOR OR RECESS OPENING HEIGHT, TAKEN EITHER FROM SILL LEVEL OR FROM FFL, NOT RELATIVE TO DATUM                                                                                                                                                                                                                      | SVP                                                                    | SOIL & VENT PIPE                                                                                                                                                                                                          | 1:50@A1, 1:100@A3                                                                                                                              | NOVEMBER 2021 |            | EV2            |  |
| SH=1.000 -TOP OF SILL LEVEL, NOT RELATIVE TO DATUM AND TAKEN FROM FFL ON-SITE                                                                                                                                                                                                                                                         | SP<br>ToF                                                              | SOIL PIPE                                                                                                                                                                                                                 |                                                                                                                                                | SURVEYED BY   | JOB NUMBER | EX3            |  |
| Ar=2.000 -ARCHED CEILING OR OPENING. MIN & MAX VALUES GIVEN WHERE POSSIBLE. NOT RELATIVE TO DATUM                                                                                                                                                                                                                                     |                                                                        | TOP OF THE FENCE                                                                                                                                                                                                          |                                                                                                                                                | MZ            | J1775      |                |  |
| H=1.000 -TOP HEIGHT OF FIXED FURNITURE, LOW LEVEL WALL ETC. NOT RELATIVE TO DATUM  +10.00 -FFL/LOW WALL LEVEL/BOXING, RELATIVE TO ARBITRARY DATUM (METRES)                                                                                                                                                                            | ToW<br>UTL                                                             | TOP OF THE WALL<br>UNABLE TO LIFT                                                                                                                                                                                         | ALL DIMENSIONS TO BE CHECKED ON SITE.  DISCREPANCIES TO BE REFERRED TO AUTHOR. DO NOT SCALE OFF THIS DRAWING.                                  |               |            |                |  |
| +10.00 -FFL / LOW WALL LEVEL / BOXING, RELATIVE TO ARBITRARY DATUM (METRES) +10.00 -FCL / DOWNSTAND LEVEL RELATIVE TO ARBITRARY DATUM (METRES)                                                                                                                                                                                        | WP                                                                     | WASTE PIPE                                                                                                                                                                                                                | Copyright of this drawing is owned by Mictec Limited - do not reproduce or distribute without written consent.                                 |               |            |                |  |