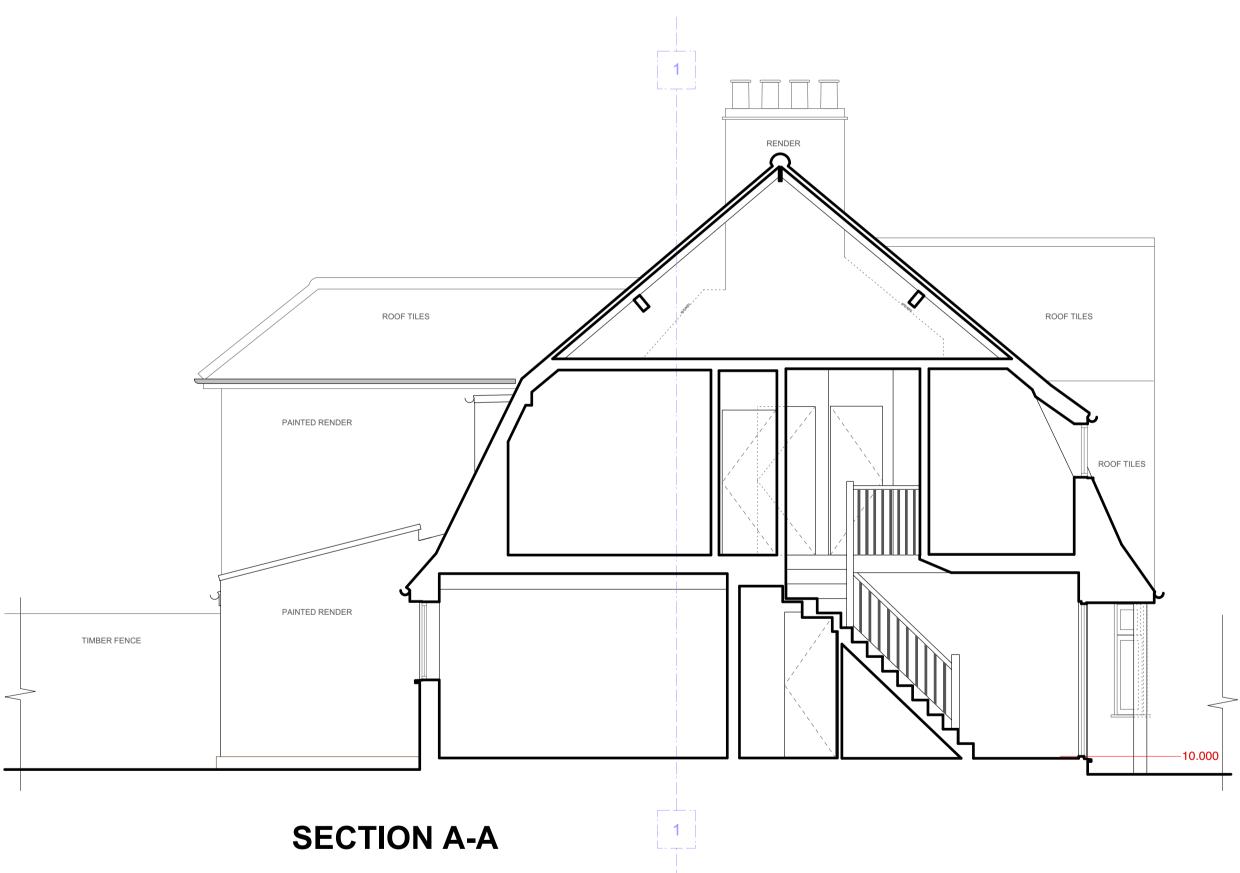

| NOTES:                                                                                                                                                                               |           | REVIATION LIST                                 |                                                                                                                                                                                                                               |                 |                  |                |
|--------------------------------------------------------------------------------------------------------------------------------------------------------------------------------------|-----------|------------------------------------------------|-------------------------------------------------------------------------------------------------------------------------------------------------------------------------------------------------------------------------------|-----------------|------------------|----------------|
| THE SURVEY GRID IS BASED ON ARBITRARY                                                                                                                                                | AD<br>AL  | ABOVE DATUM<br>ALARM BOX                       | MICTEC ltd.<br>1 BOURNE WAY<br>SUTTON, SURREY                                                                                                                                                                                 |                 |                  |                |
| COORDINATES                                                                                                                                                                          | B         | FLOOR TO BEAM HEIGHT                           |                                                                                                                                                                                                                               |                 |                  |                |
| EVERY EFFORT IS MADE TO IDENTIFY ALL VISIBLE ABOVE GROUND                                                                                                                            | CL        | CEILING HEIGHT<br>COVER LEVEL                  |                                                                                                                                                                                                                               | SM1 2           |                  |                |
| FEATURES, HOWEVER IT SHOULD BE BORNE IN MIND THAT THERE MAY BE ITEMS OBSCURED AT THE TIME OF SURVEY                                                                                  | EM        | ELECTRIC METER                                 | info@mictec.co.uk<br>078 0955 7477                                                                                                                                                                                            |                 |                  |                |
|                                                                                                                                                                                      | FB<br>FFL | FUSE BOX<br>FINISHED FLOOR LEVEL               |                                                                                                                                                                                                                               |                 |                  |                |
|                                                                                                                                                                                      |           | GAS METER                                      | 010 0000 1411                                                                                                                                                                                                                 |                 |                  |                |
|                                                                                                                                                                                      |           | SUSPENDED CEILING GRID F<br>HEIGHT             | PROJECT NAME AND ADDRESS                                                                                                                                                                                                      |                 |                  |                |
|                                                                                                                                                                                      | HH        | HEAD HEIGHT<br>INVERT LEVEL                    | 44 Ripley Road Hampton Road TW12 2JH                                                                                                                                                                                          |                 |                  |                |
|                                                                                                                                                                                      | J<br>JH   | JOIST HEIGHT                                   | DRAWING NAME                                                                                                                                                                                                                  |                 |                  |                |
|                                                                                                                                                                                      |           | HEIGHT- FLOOR TO JOIST<br>STRUCTURAL CEILING H | EXISTING:                                                                                                                                                                                                                     |                 |                  |                |
|                                                                                                                                                                                      | OH        | OPENING HEIGHT                                 | SIDE ELEVATION, SECTION A-A                                                                                                                                                                                                   |                 |                  |                |
| C=2.000 -GENERAL SPOT HEIGHT TO UNDERSIDE OF SUSPENDED CEILING, BEAM, BOXING-OUT, LINTEL ETC. NOT RELATIVE TO DATUM STR C=2.000 -SPOT HEIGHT TO UNDERSIDE OF STRUCTURAL CEILING SLAB | RWP<br>SH | RAIN WATER PIPE<br>SILL HEIGHT                 | SCALE                                                                                                                                                                                                                         | SURVEY DATE     | REVISION         | DRAWING NUMBER |
| OH=1.000 -WINDOW, DOOR OR RECESS OPENING HEIGHT, TAKEN EITHER FROM SILL LEVEL OR FROM FFL, NOT RELATIVE TO DATUM                                                                     | SVP       | SOIL & VENT PIPE                               | 1:50@A1, 1:100@A3                                                                                                                                                                                                             | NOVEMBER 2021   | <u>'</u>         |                |
| SH=1.000 -TOP OF SILL LEVEL, NOT RELATIVE TO DATUM AND TAKEN FROM FFL ON-SITE  Ar=2.000 -ARCHED CEILING OR OPENING. MIN & MAX VALUES GIVEN WHERE POSSIBLE. NOT RELATIVE TO DATUM     | SP<br>ToF | SOIL PIPE<br>TOP OF THE FENCE                  |                                                                                                                                                                                                                               | SURVEYED BY  MZ | JOB NUMBER J1775 | EX5            |
| H=1.000 -TOP HEIGHT OF FIXED FURNITURE, LOW LEVEL WALL ETC. NOT RELATIVE TO DATUM                                                                                                    | ToW       | TOP OF THE WALL                                | ALL DIMENSIONS TO BE CHECKED ON SITE.  DISCREPANCIES TO BE REFERRED TO AUTHOR. DO NOT SCALE OFF THIS DRAWING.  Copyright of this drawing is owned by Mictec Limited - do not reproduce or distribute without written consent. |                 |                  |                |
| +10.00 -FFL / LOW WALL LEVEL / BOXING, RELATIVE TO ARBITRARY DATUM (METRES) +10.00 -FCL / DOWNSTAND LEVEL RELATIVE TO ARBITRARY DATUM (METRES)                                       | UTL<br>WP | UNABLE TO LIFT<br>WASTE PIPE                   |                                                                                                                                                                                                                               |                 |                  |                |