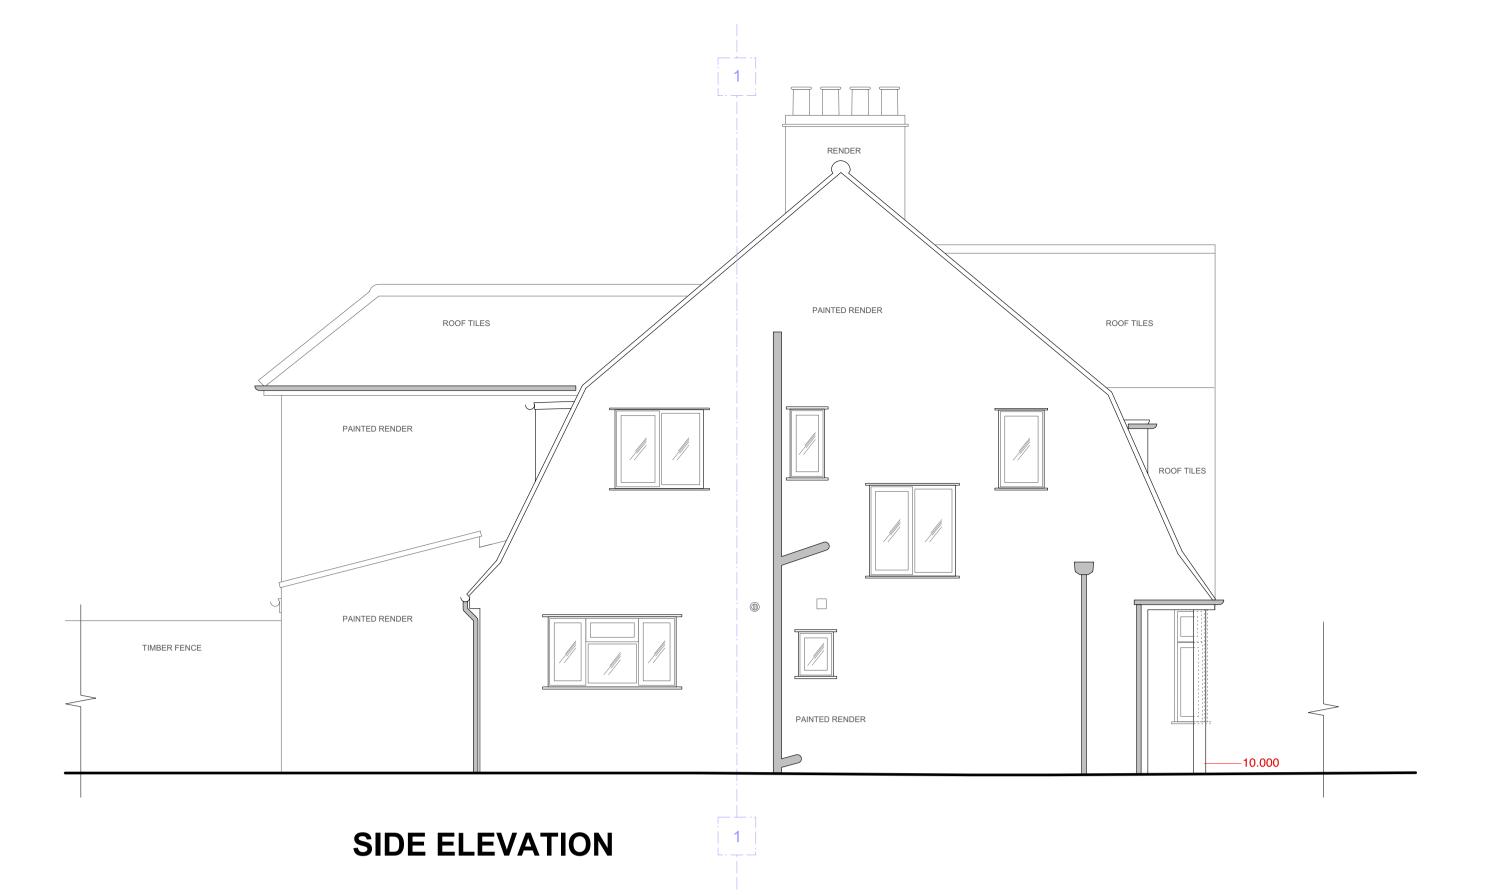

| NOTES:                                                                                                                                                                               |           | REVIATION LIST                                 |                                                                                                                                                                                                                               |                 |                  |                |
|--------------------------------------------------------------------------------------------------------------------------------------------------------------------------------------|-----------|------------------------------------------------|-------------------------------------------------------------------------------------------------------------------------------------------------------------------------------------------------------------------------------|-----------------|------------------|----------------|
| THE SURVEY GRID IS BASED ON ARBITRARY                                                                                                                                                | AD<br>AL  | ABOVE DATUM<br>ALARM BOX                       | MICTEC ltd.<br>1 BOURNE WAY<br>SUTTON, SURREY                                                                                                                                                                                 |                 |                  |                |
| COORDINATES                                                                                                                                                                          | B         | FLOOR TO BEAM HEIGHT                           |                                                                                                                                                                                                                               |                 |                  |                |
| EVERY EFFORT IS MADE TO IDENTIFY ALL VISIBLE ABOVE GROUND                                                                                                                            | CL        | CEILING HEIGHT<br>COVER LEVEL                  |                                                                                                                                                                                                                               | SM1 2           |                  |                |
| FEATURES, HOWEVER IT SHOULD BE BORNE IN MIND THAT THERE MAY BE ITEMS OBSCURED AT THE TIME OF SURVEY                                                                                  | EM        | ELECTRIC METER                                 | info@mictec.co.uk<br>078 0955 7477                                                                                                                                                                                            |                 |                  |                |
|                                                                                                                                                                                      | FB<br>FFL | FUSE BOX<br>FINISHED FLOOR LEVEL               |                                                                                                                                                                                                                               |                 |                  |                |
|                                                                                                                                                                                      |           | GAS METER                                      | 010 0000 1411                                                                                                                                                                                                                 |                 |                  |                |
|                                                                                                                                                                                      |           | SUSPENDED CEILING GRID F<br>HEIGHT             | PROJECT NAME AND ADDRESS                                                                                                                                                                                                      |                 |                  |                |
|                                                                                                                                                                                      | HH        | HEAD HEIGHT<br>INVERT LEVEL                    | 44 Ripley Road Hampton Road TW12 2JH                                                                                                                                                                                          |                 |                  |                |
|                                                                                                                                                                                      | J<br>JH   | JOIST HEIGHT                                   | DRAWING NAME                                                                                                                                                                                                                  |                 |                  |                |
|                                                                                                                                                                                      |           | HEIGHT- FLOOR TO JOIST<br>STRUCTURAL CEILING H | EXISTING:                                                                                                                                                                                                                     |                 |                  |                |
|                                                                                                                                                                                      | OH        | OPENING HEIGHT                                 | SIDE ELEVATION, SECTION A-A                                                                                                                                                                                                   |                 |                  |                |
| C=2.000 -GENERAL SPOT HEIGHT TO UNDERSIDE OF SUSPENDED CEILING, BEAM, BOXING-OUT, LINTEL ETC. NOT RELATIVE TO DATUM STR C=2.000 -SPOT HEIGHT TO UNDERSIDE OF STRUCTURAL CEILING SLAB | RWP<br>SH | RAIN WATER PIPE<br>SILL HEIGHT                 | SCALE                                                                                                                                                                                                                         | SURVEY DATE     | REVISION         | DRAWING NUMBER |
| OH=1.000 -WINDOW, DOOR OR RECESS OPENING HEIGHT, TAKEN EITHER FROM SILL LEVEL OR FROM FFL, NOT RELATIVE TO DATUM                                                                     | SVP       | SOIL & VENT PIPE                               | 1:50@A1, 1:100@A3                                                                                                                                                                                                             | NOVEMBER 2021   | <u>'</u>         |                |
| SH=1.000 -TOP OF SILL LEVEL, NOT RELATIVE TO DATUM AND TAKEN FROM FFL ON-SITE  Ar=2.000 -ARCHED CEILING OR OPENING. MIN & MAX VALUES GIVEN WHERE POSSIBLE. NOT RELATIVE TO DATUM     | SP<br>ToF | SOIL PIPE<br>TOP OF THE FENCE                  |                                                                                                                                                                                                                               | SURVEYED BY  MZ | JOB NUMBER J1775 | EX5            |
| H=1.000 -TOP HEIGHT OF FIXED FURNITURE, LOW LEVEL WALL ETC. NOT RELATIVE TO DATUM                                                                                                    | ToW       | TOP OF THE WALL                                | ALL DIMENSIONS TO BE CHECKED ON SITE.  DISCREPANCIES TO BE REFERRED TO AUTHOR. DO NOT SCALE OFF THIS DRAWING.  Copyright of this drawing is owned by Mictec Limited - do not reproduce or distribute without written consent. |                 |                  |                |
| +10.00 -FFL / LOW WALL LEVEL / BOXING, RELATIVE TO ARBITRARY DATUM (METRES) +10.00 -FCL / DOWNSTAND LEVEL RELATIVE TO ARBITRARY DATUM (METRES)                                       | UTL<br>WP | UNABLE TO LIFT<br>WASTE PIPE                   |                                                                                                                                                                                                                               |                 |                  |                |