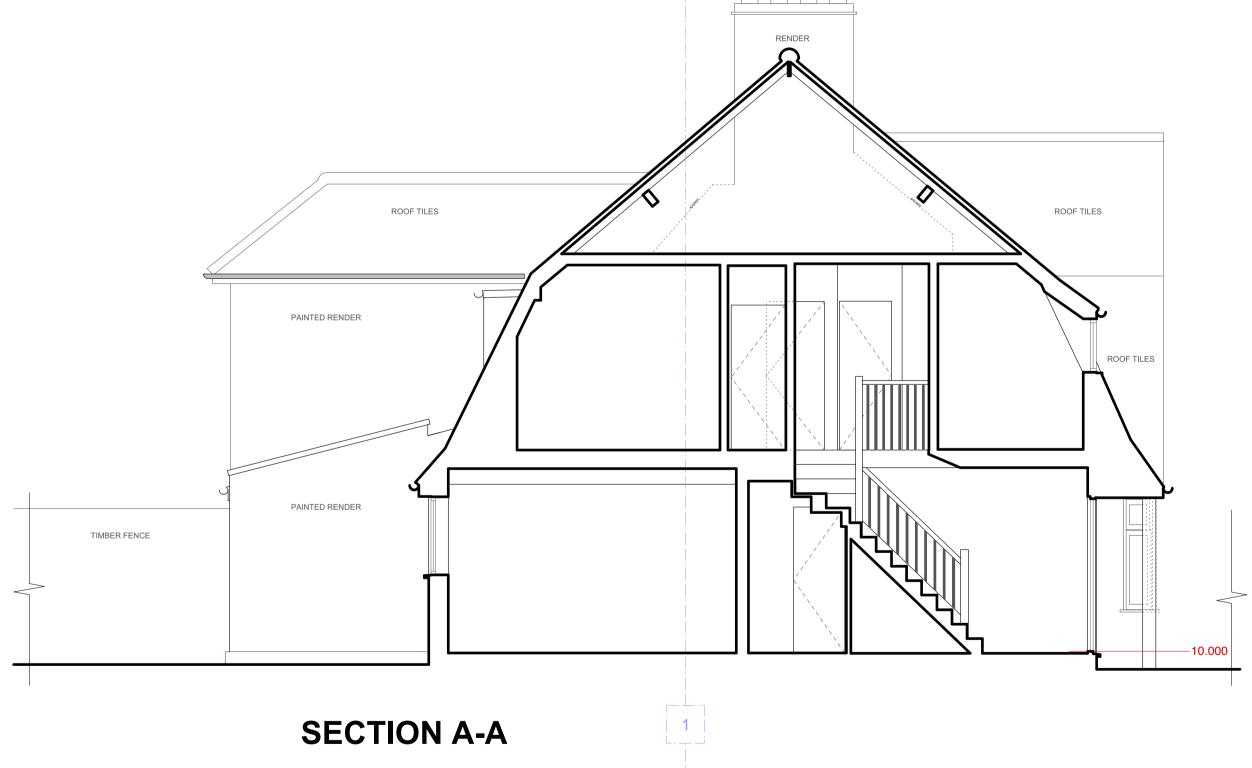

| NOTES:                                                                                                                                                                               |           | REVIATION LIST                                 |                                                                                                                                                                                                                               |                 |                  |                |
|--------------------------------------------------------------------------------------------------------------------------------------------------------------------------------------|-----------|------------------------------------------------|-------------------------------------------------------------------------------------------------------------------------------------------------------------------------------------------------------------------------------|-----------------|------------------|----------------|
| THE SURVEY GRID IS BASED ON ARBITRARY                                                                                                                                                | AD<br>AL  | ABOVE DATUM<br>ALARM BOX                       | MICTEC ltd.<br>1 BOURNE WAY<br>SUTTON, SURREY                                                                                                                                                                                 |                 |                  |                |
| COORDINATES                                                                                                                                                                          | B         | FLOOR TO BEAM HEIGHT                           |                                                                                                                                                                                                                               |                 |                  |                |
| EVERY EFFORT IS MADE TO IDENTIFY ALL VISIBLE ABOVE GROUND                                                                                                                            | CL        | CEILING HEIGHT<br>COVER LEVEL                  |                                                                                                                                                                                                                               | SM1 2           |                  |                |
| FEATURES, HOWEVER IT SHOULD BE BORNE IN MIND THAT THERE MAY BE ITEMS OBSCURED AT THE TIME OF SURVEY                                                                                  | EM        | ELECTRIC METER                                 | info@mictec.co.uk<br>078 0955 7477                                                                                                                                                                                            |                 |                  |                |
|                                                                                                                                                                                      | FB<br>FFL | FUSE BOX<br>FINISHED FLOOR LEVEL               |                                                                                                                                                                                                                               |                 |                  |                |
|                                                                                                                                                                                      |           | GAS METER                                      | 010 0000 1411                                                                                                                                                                                                                 |                 |                  |                |
|                                                                                                                                                                                      |           | SUSPENDED CEILING GRID F<br>HEIGHT             | PROJECT NAME AND ADDRESS                                                                                                                                                                                                      |                 |                  |                |
|                                                                                                                                                                                      | HH        | HEAD HEIGHT<br>INVERT LEVEL                    | 44 Ripley Road Hampton Road TW12 2JH                                                                                                                                                                                          |                 |                  |                |
|                                                                                                                                                                                      | J<br>JH   | JOIST HEIGHT                                   | DRAWING NAME                                                                                                                                                                                                                  |                 |                  |                |
|                                                                                                                                                                                      |           | HEIGHT- FLOOR TO JOIST<br>STRUCTURAL CEILING H | EXISTING:                                                                                                                                                                                                                     |                 |                  |                |
|                                                                                                                                                                                      | OH        | OPENING HEIGHT                                 | SIDE ELEVATION, SECTION A-A                                                                                                                                                                                                   |                 |                  |                |
| C=2.000 -GENERAL SPOT HEIGHT TO UNDERSIDE OF SUSPENDED CEILING, BEAM, BOXING-OUT, LINTEL ETC. NOT RELATIVE TO DATUM STR C=2.000 -SPOT HEIGHT TO UNDERSIDE OF STRUCTURAL CEILING SLAB | RWP<br>SH | RAIN WATER PIPE<br>SILL HEIGHT                 | SCALE                                                                                                                                                                                                                         | SURVEY DATE     | REVISION         | DRAWING NUMBER |
| OH=1.000 -WINDOW, DOOR OR RECESS OPENING HEIGHT, TAKEN EITHER FROM SILL LEVEL OR FROM FFL, NOT RELATIVE TO DATUM                                                                     | SVP       | SOIL & VENT PIPE                               | 1:50@A1, 1:100@A3                                                                                                                                                                                                             | NOVEMBER 2021   | <u>'</u>         |                |
| SH=1.000 -TOP OF SILL LEVEL, NOT RELATIVE TO DATUM AND TAKEN FROM FFL ON-SITE  Ar=2.000 -ARCHED CEILING OR OPENING. MIN & MAX VALUES GIVEN WHERE POSSIBLE. NOT RELATIVE TO DATUM     | SP<br>ToF | SOIL PIPE<br>TOP OF THE FENCE                  |                                                                                                                                                                                                                               | SURVEYED BY  MZ | JOB NUMBER J1775 | EX5            |
| H=1.000 -TOP HEIGHT OF FIXED FURNITURE, LOW LEVEL WALL ETC. NOT RELATIVE TO DATUM                                                                                                    | ToW       | TOP OF THE WALL                                | ALL DIMENSIONS TO BE CHECKED ON SITE.  DISCREPANCIES TO BE REFERRED TO AUTHOR. DO NOT SCALE OFF THIS DRAWING.  Copyright of this drawing is owned by Mictec Limited - do not reproduce or distribute without written consent. |                 |                  |                |
| +10.00 -FFL / LOW WALL LEVEL / BOXING, RELATIVE TO ARBITRARY DATUM (METRES) +10.00 -FCL / DOWNSTAND LEVEL RELATIVE TO ARBITRARY DATUM (METRES)                                       | UTL<br>WP | UNABLE TO LIFT<br>WASTE PIPE                   |                                                                                                                                                                                                                               |                 |                  |                |