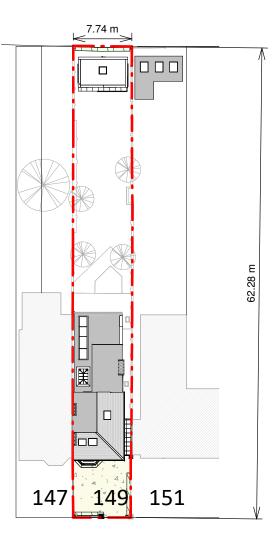

**Existing Block Plan** 

Existing Block Plan

CONTACT www.resi.co.uk hello@resi.co.uk

Copyright in the design and this drawing is the property of RESI. Reproduction in whole or in part is forbidden withon written sanction of RESI. This drawing must be read in conjunction with all other relevant documentation and

| KEY                                |
|------------------------------------|
| Neighbouring context Boundary line |
|                                    |
|                                    |

## JOB TITLE

Proposed outbuilding, front driveway alterations, new boundary treatment and all associated works at 149 Castlenau SW13 9EW

STATUS

Planning

5 10 15 20

SCALE 1:500

DRAWING TITLE

Block Plans