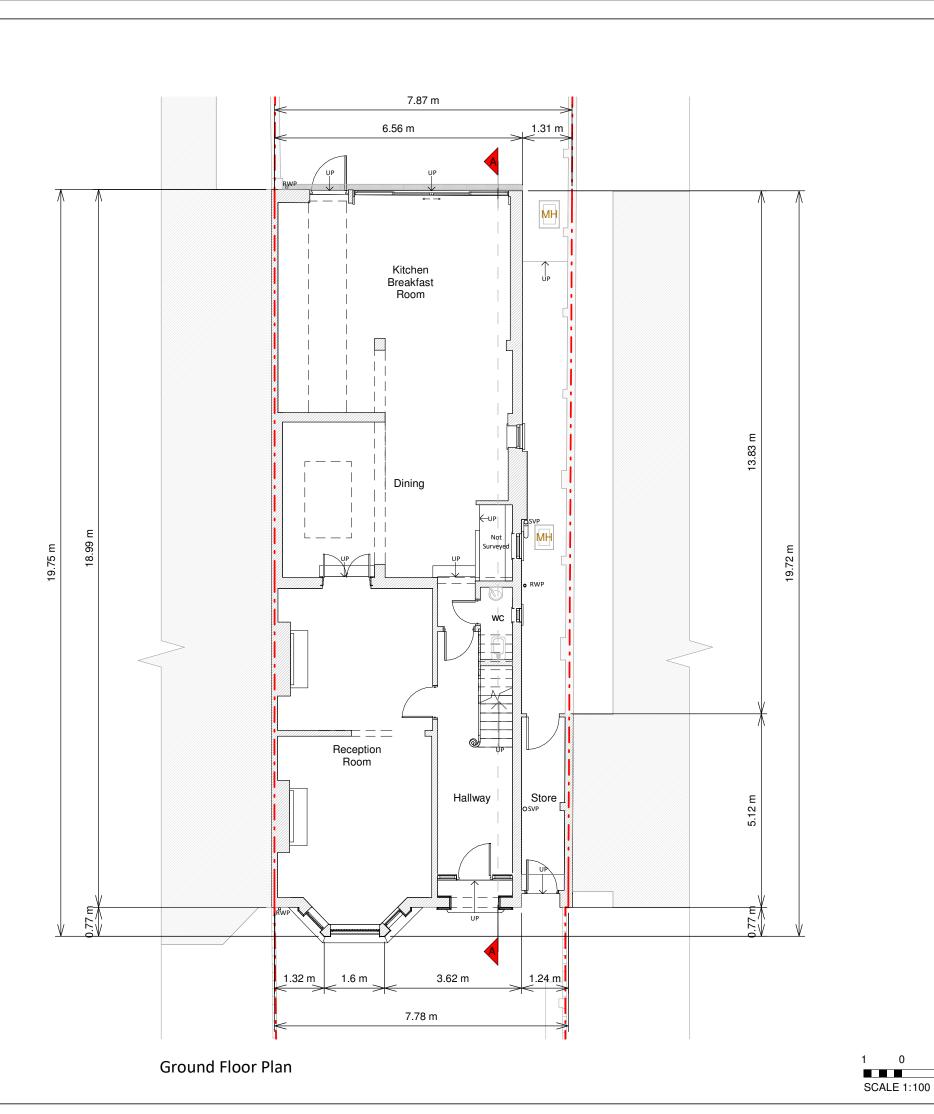

# DRAWING TITLE

Existing Floor Plan

## JOB TITLE

Proposed outbuilding, front driveway alterations, new boundary treatment and all associated works at 149 Castlenau SW13 9EW

| KEY                |                                        |
|--------------------|----------------------------------------|
| Existing walls     | Boundary line                          |
| Existing furniture | Level line                             |
|                    | — — 1.5m head height                   |
|                    | <ul> <li>– 1.8m head height</li> </ul> |
|                    |                                        |