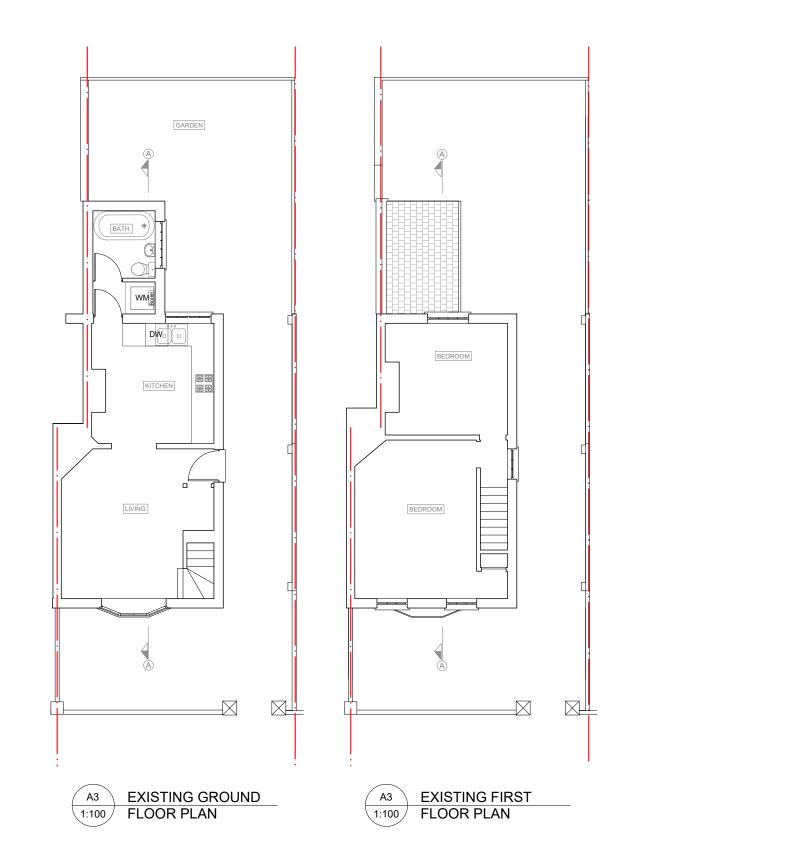

## LEGEND

- BOUNDARY LINE
- ----- ELEMENTS TO BE REMOVED
- NEW WALLS

| REVISION      | DATE       | NOTES             |
|---------------|------------|-------------------|
| DRAFT 1       | 06/09/2024 |                   |
| DRAFT 1       | 20/09/2024 | MEASURES          |
| DRAFT 2       | 24/09/2024 | KITCHEN OPT       |
| DRAFT 3       | 30/09/2024 | KITCHEN/BATH REV. |
| ISSUE 1       | 08/10/2024 | KITCHEN/WC REV.   |
| ISSUE 1 Rev-A | 22/10/2024 | DIMENSIONS        |