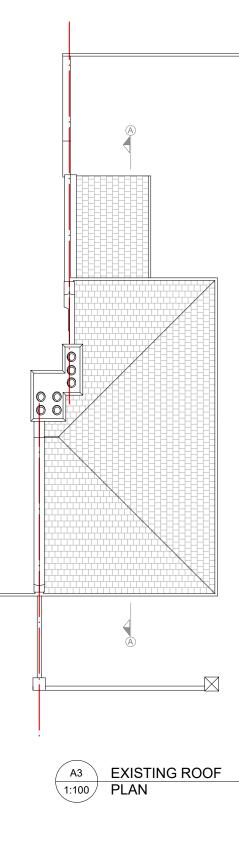

## LEGEND

- BOUNDARY LINE
- ----- ELEMENTS TO BE REMOVED
- NEW WALLS

| REVISION      | DATE       | NOTES             |
|---------------|------------|-------------------|
| DRAFT 1       | 06/09/2024 |                   |
| DRAFT 1       | 20/09/2024 | MEASURES          |
| DRAFT 2       | 24/09/2024 | KITCHEN OPT       |
| DRAFT 3       | 30/09/2024 | KITCHEN/BATH REV. |
| ISSUE 1       | 08/10/2024 | KITCHEN/WC REV.   |
| ISSUE 1 Rev-A | 22/10/2024 | DIMENSIONS        |