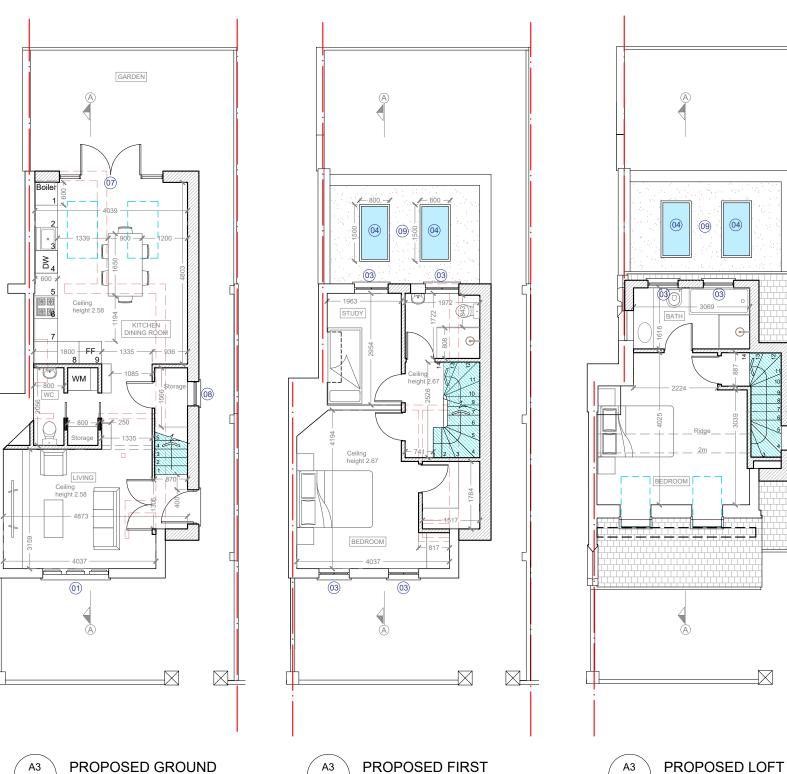

FLOOR PLAN

1:100

04)

00

04)

04)

09

04)

## ADDITIONAL PROJECT NOTES

1:100

(i) Proposed bay window to be removed. Instead install new vert sliding sash windows."As approved under application NO. 21/4304/HOT"

FLOOR PLAN

- @ Yellow London stocks to match existing."As approved under application NO. 21/4304/HOT"
- (03) New vert sliding sash window."As approved under application NO. 21/4304/HOT"
- 05 Roof tiles to match existing."As approved under application NO. 21/4304/HOT"

1:100

FLOOR PLAN

- 06 Proposed extension now being applied for under planning."As approved under application NO. 21/4304/HOT"
- 07 Crittal style doors & screen.
- 08 New window opaque glass."As approved under application NO. 21/4304/HOT"
- (9) GRP flat roof. "As approved under application NO.