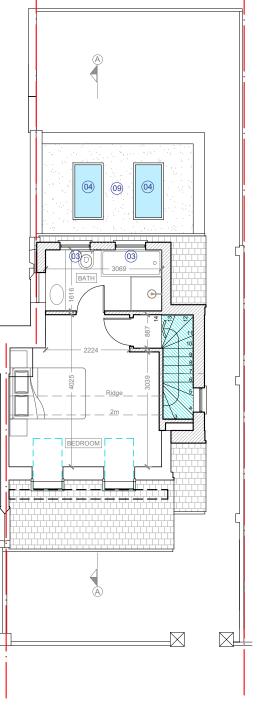

## ADDITIONAL PROJECT NOTES

1:100

(i) Proposed bay window to be removed. Instead install new vert sliding sash windows."As approved under application NO. 21/4304/HOT"

FLOOR PLAN

- @ Yellow London stocks to match existing."As approved under application NO. 21/4304/HOT"
- (03) New vert sliding sash window."As approved under application NO. 21/4304/HOT"
- 05 Roof tiles to match existing."As approved under application NO. 21/4304/HOT"

1:100

FLOOR PLAN

- 06 Proposed extension now being applied for under planning."As approved under application NO. 21/4304/HOT"
- 07 Crittal style doors & screen.
- 08 New window opaque glass."As approved under application NO. 21/4304/HOT"
- (9) GRP flat roof. "As approved under application NO.