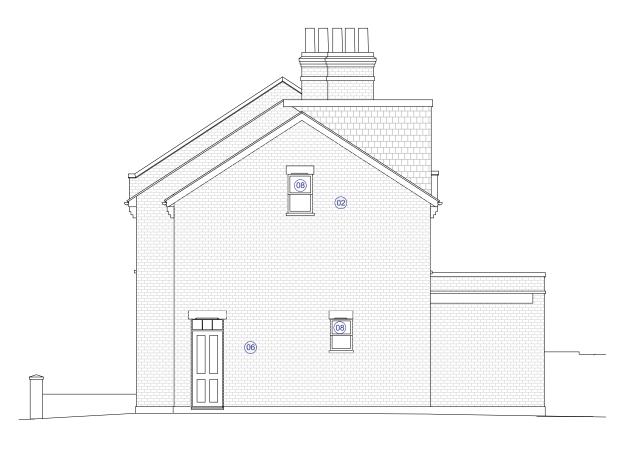

PROPOSED FRONT 1:100 **ELEVATION** 

PROPOSED SIDE А3 1:100 **ELEVATION** 

## ADDITIONAL PROJECT NOTES

- (i) Proposed bay window to be removed. Instead install new vert sliding sash windows."As approved under application NO. 21/4304/HOT"
- @ Yellow London stocks to match existing."As approved under application NO. 21/4304/HOT"
- (03) New vert sliding sash window."As approved under application NO. 21/4304/HOT"
- 05 Roof tiles to match existing."As approved under application NO. 21/4304/HOT"
- 06 Proposed extension now being applied for under planning."As approved under application NO. 21/4304/HOT"
- 07 Crittal style doors & screen.
- 08 New window opaque glass."As approved under application NO. 21/4304/HOT"
- (9) GRP flat roof. "As approved under application NO.