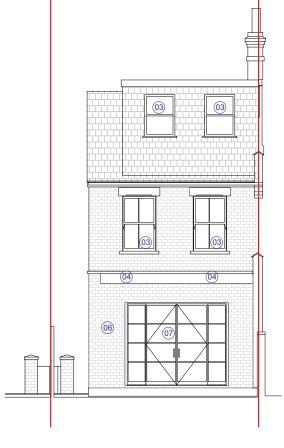

## ADDITIONAL PROJECT NOTES

- (i) Proposed bay window to be removed. Instead install new vert sliding sash windows."As approved under application NO. 21/4304/HOT"
- @ Yellow London stocks to match existing."As approved under application NO. 21/4304/HOT"
- (03) New vert sliding sash window."As approved under application NO. 21/4304/HOT"
- 05 Roof tiles to match existing."As approved under application NO. 21/4304/HOT"
- 06 Proposed extension now being applied for under planning."As approved under application NO. 21/4304/HOT"
- 07 Crittal style doors & screen.
- 08 New window opaque glass."As approved under application NO. 21/4304/HOT"
- (9) GRP flat roof. "As approved under application NO.