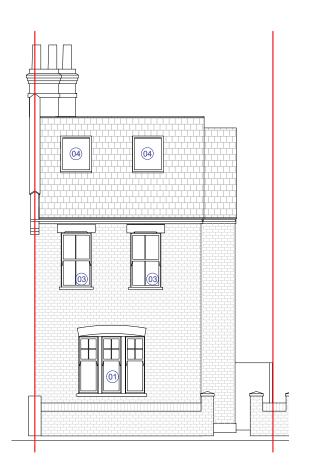

PROPOSED FRONT 1:100 **ELEVATION** 

PROPOSED SIDE А3 1:100 **ELEVATION** 

## ADDITIONAL PROJECT NOTES

- (i) Proposed bay window to be removed. Instead install new vert sliding sash windows."As approved under application NO. 21/4304/HOT"
- @ Yellow London stocks to match existing."As approved under application NO. 21/4304/HOT"
- (03) New vert sliding sash window."As approved under application NO. 21/4304/HOT"
- 05 Roof tiles to match existing."As approved under application NO. 21/4304/HOT"
- 06 Proposed extension now being applied for under planning."As approved under application NO. 21/4304/HOT"
- 07 Crittal style doors & screen.
- 08 New window opaque glass."As approved under application NO. 21/4304/HOT"
- (9) GRP flat roof. "As approved under application NO.