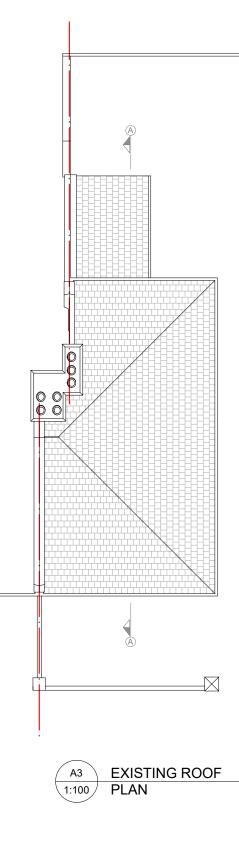

## 10 LIMES AVENUE, SW13 0HF

DRAWING TITLE:

## EXISTING PLANS

| DRAWING NUMBER: | SIZE:          |
|-----------------|----------------|
| 15.309.000      | A3             |
| DRAWN BY:       | FEDERICO URBAN |
| CHECKED BY:     | PAULA CERRO    |
|                 | 1:100          |
| 0 1 2           | 3 4 5 m        |
|                 | 1:50           |
| 0 0.5 1         | 1.25 2 2.5 m   |

## LEGEND

- BOUNDARY LINE
- ----- ELEMENTS TO BE REMOVED
- NEW WALLS

| REVISION      | DATE       | NOTES             |
|---------------|------------|-------------------|
| DRAFT 1       | 06/09/2024 |                   |
| DRAFT 1       | 20/09/2024 | MEASURES          |
| DRAFT 2       | 24/09/2024 | KITCHEN OPT       |
| DRAFT 3       | 30/09/2024 | KITCHEN/BATH REV. |
| ISSUE 1       | 08/10/2024 | KITCHEN/WC REV.   |
| ISSUE 1 Rev-A | 22/10/2024 | DIMENSIONS        |
| ISSUE 1 Rev-B | 21/11/2024 | RENDER            |