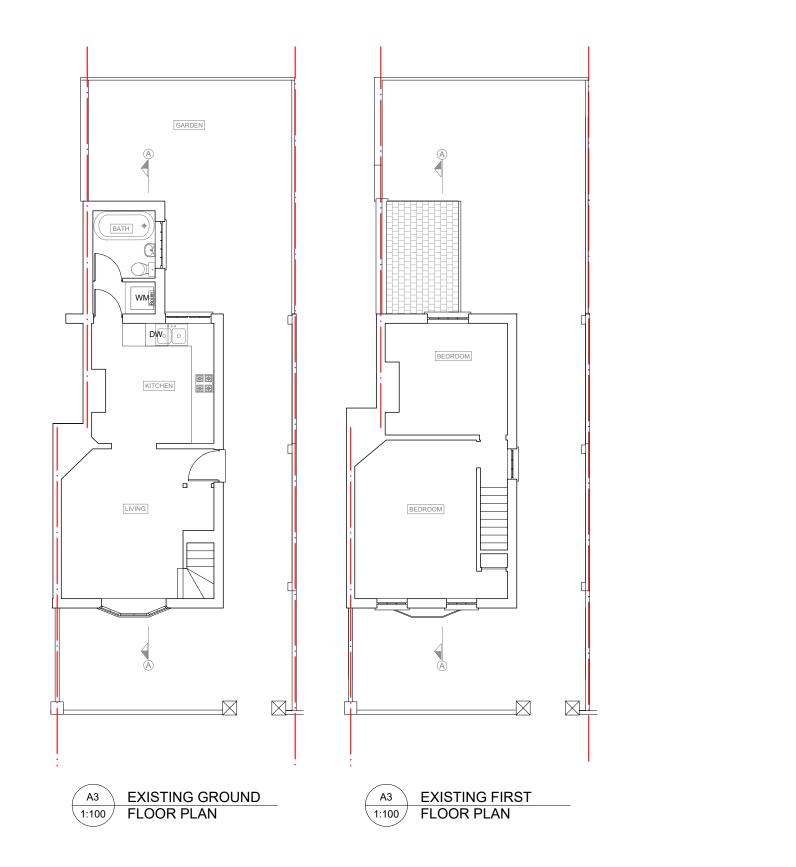

## 10 LIMES AVENUE, SW13 0HF

DRAWING TITLE:

## EXISTING PLANS

| DRAWING NUMBER: | SIZE:          |
|-----------------|----------------|
| 15.309.000      | A3             |
| DRAWN BY:       | FEDERICO URBAN |
| CHECKED BY:     | PAULA CERRO    |
|                 | 1:100          |
| 0 1 2           | 3 4 5 m        |
|                 | 1:50           |
| 0 0.5 1         | 1.25 2 2.5 m   |

## LEGEND

- BOUNDARY LINE
- ----- ELEMENTS TO BE REMOVED
- NEW WALLS

| REVISION      | DATE       | NOTES             |
|---------------|------------|-------------------|
| DRAFT 1       | 06/09/2024 |                   |
| DRAFT 1       | 20/09/2024 | MEASURES          |
| DRAFT 2       | 24/09/2024 | KITCHEN OPT       |
| DRAFT 3       | 30/09/2024 | KITCHEN/BATH REV. |
| ISSUE 1       | 08/10/2024 | KITCHEN/WC REV.   |
| ISSUE 1 Rev-A | 22/10/2024 | DIMENSIONS        |
| ISSUE 1 Rev-B | 21/11/2024 | RENDER            |