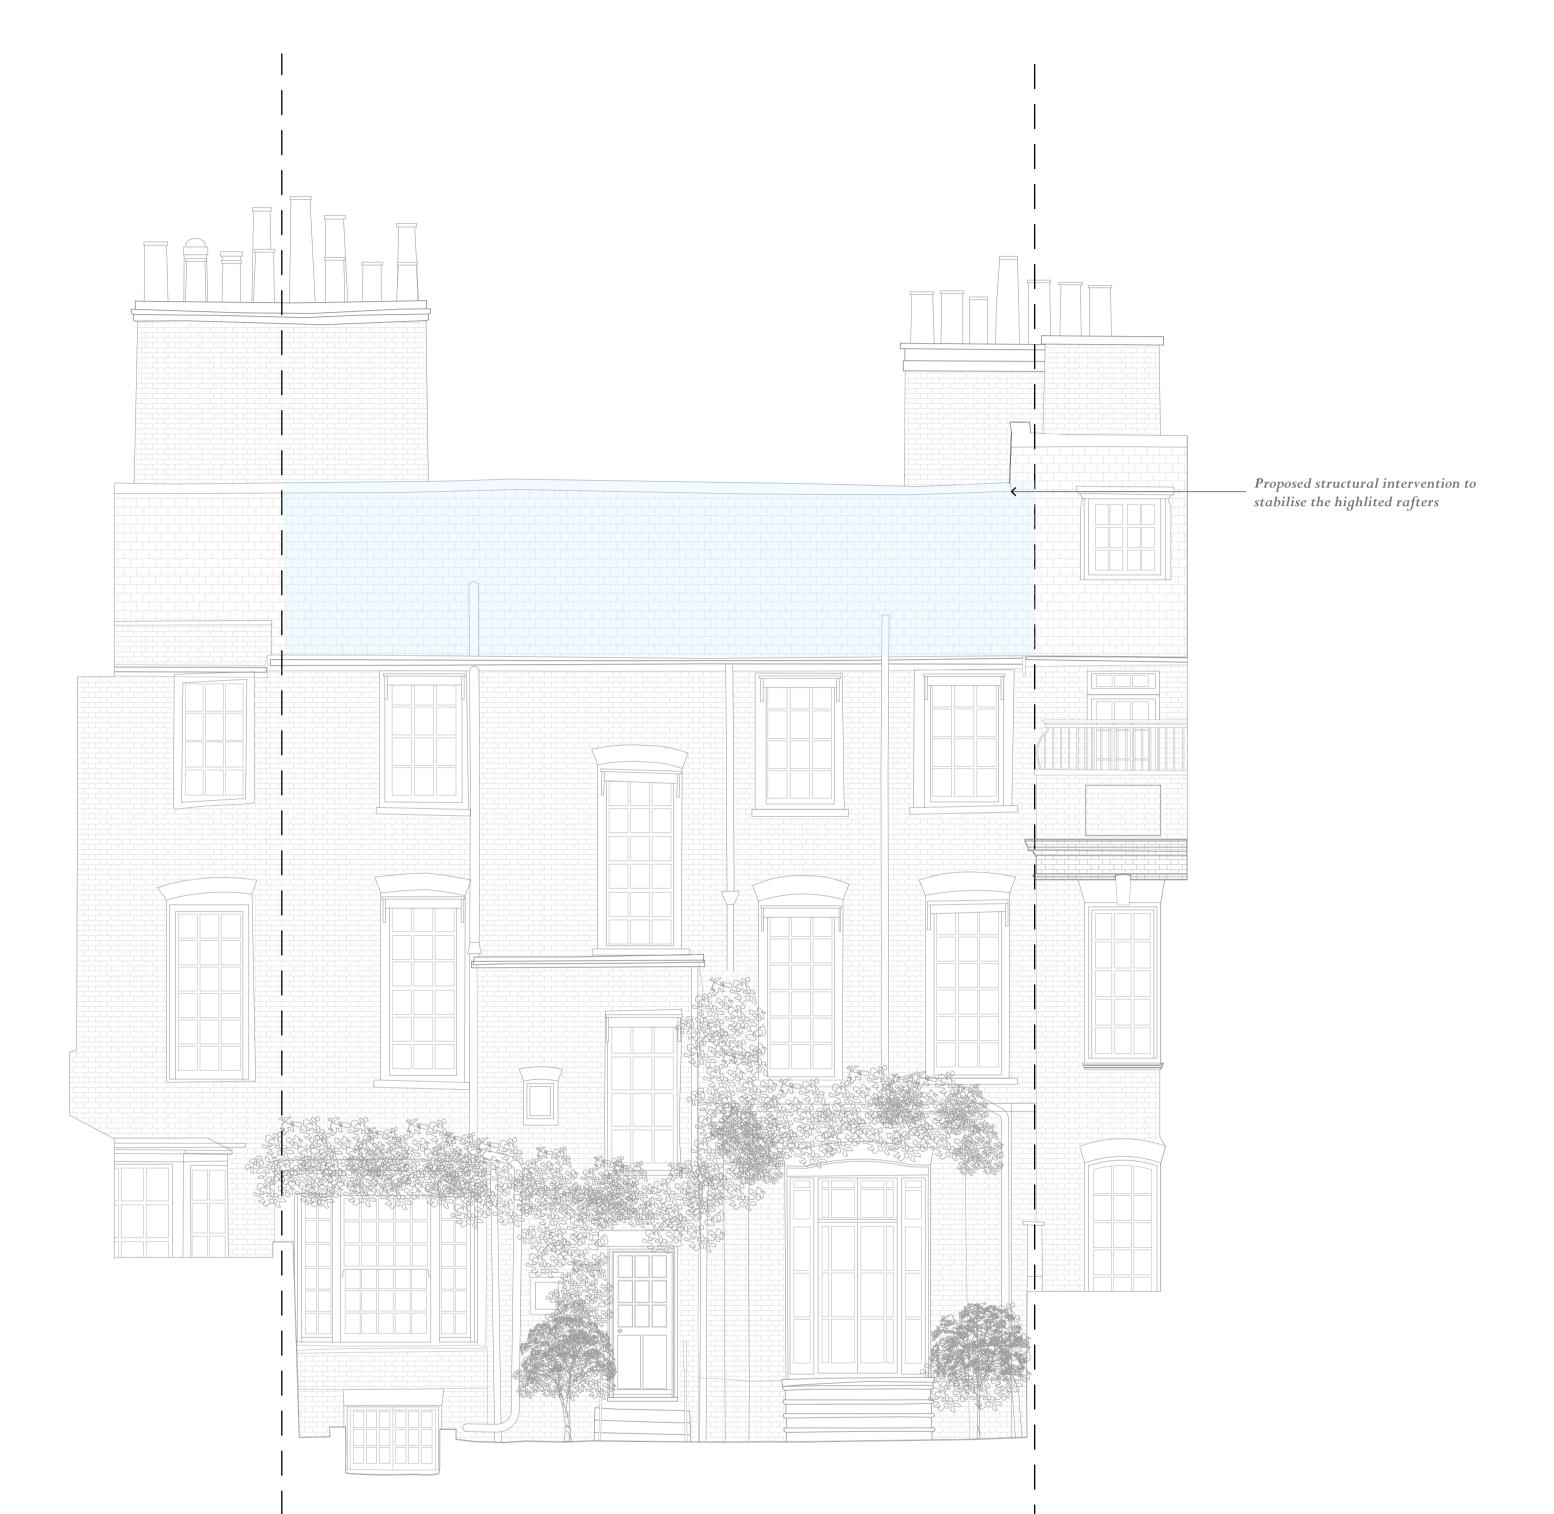

## Proposed Rear Elevation

Adjacent Properties and Boundaries are shown for illustrative purposes only and have not been surveyed unless otherwise stated.

All areas shown are approximate and should be verified before forming the basis of a decision.

| 0          | 1 | 2 | 3 | 4 | 5 |
|------------|---|---|---|---|---|
| Scale 1:50 |   |   |   |   |   |

KEY:

– – – – New fabric

Area of proposed intervention

Listed Building Consent

| Rev | Date   | Descr | ption                      | Initials |
|-----|--------|-------|----------------------------|----------|
| PRO | DJECT  |       | 6388-3 Maids of Honour Row |          |
| TIT | LE:    |       | Proposed Rear Elevation    |          |
| SCA | LE:    |       | 1:50 @A1                   |          |
| DA  | ГЕ:    |       | November 2024              |          |
| DR  | AWING  | No:   | 6388 / PL4.71              |          |
| DRA | WN BY: |       | STP                        |          |
|     |        |       |                            |          |
|     |        |       |                            |          |
| A   | DAI    | M     | ARCHITECTUF                | RE       |