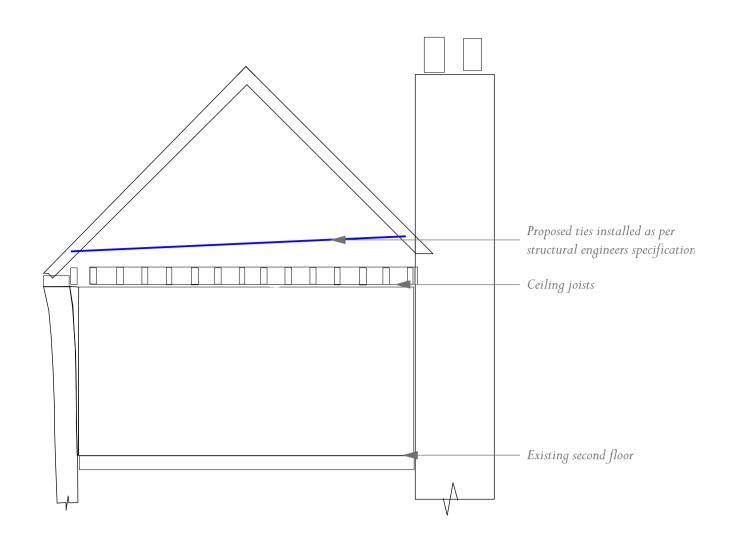

Schematic Foof Section of Proposed

Proposed structural intervention to stabilise the highlited rafters

Attic Plan

 $\overleftarrow{\mathcal{L}}$ 

Adjacent Properties and Boundaries are shown for illustrative purposes only and have not been surveyed unless otherwise stated.