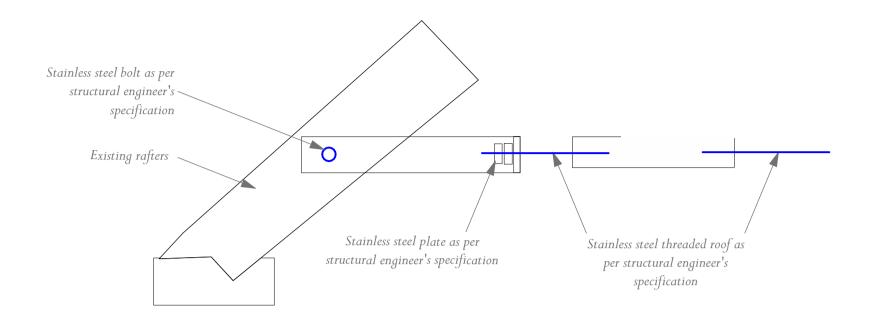

Schematic Foof Section of Proposed

Proposed structural intervention to stabilise the highlited rafters

Attic Plan

 $\overleftarrow{\mathcal{L}}$ 

Adjacent Properties and Boundaries are shown for illustrative purposes only and have not been surveyed unless otherwise stated.