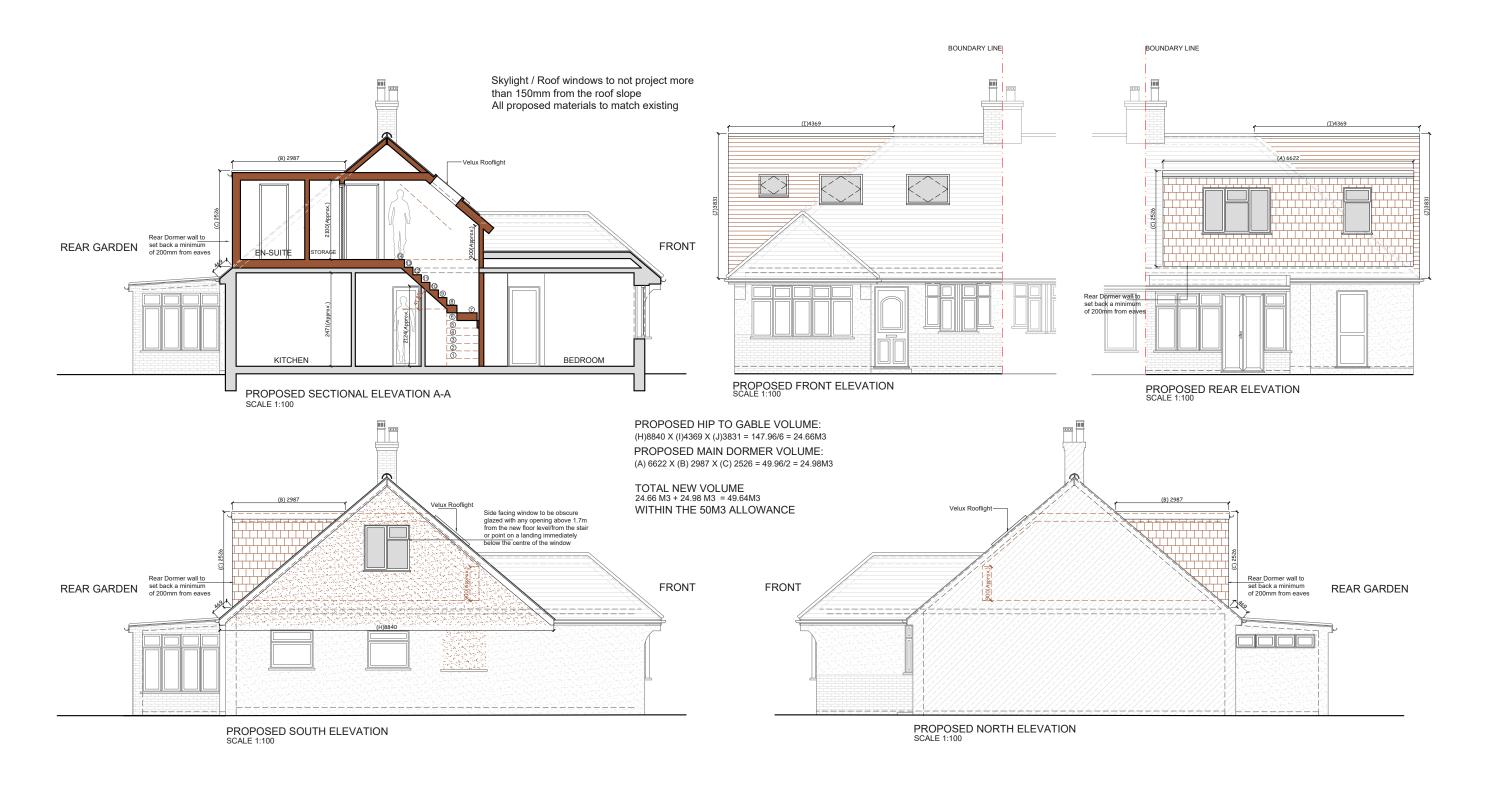

## PROJECT CLIENT PROPOSED ELEVATIONS 25 HAZEL CLOSE, SUSAN WILLIAMS AND STEVEN PICARD TWICKENHAM, TW2 7NS **AND SECTIONS**

THESE DRAWINGS WILL BE RECONCILED WITH BEACON PROJECT MANAGEMENT LTD QUOTATION. DRAWINGS TO BE READ IN CONJUNCTION WITH RELEVANT DRAWING AND SPECS. FIGURED DIMENSIONS FOR PLANNING AND BUILDING CONTROL APPROVALS ONLY. DIMENSIONS SHOULD NOT BE RELIED UPON FOR THE PURPOSES OF ORDERING MATERIALS OR PLACING SUB-CONTROL OR FILE PLACEMENT OF ORDERS WITH THIRD PARTIES. THIS DRAWTS SUPPLIES TO TAKE THEIR OWN SITE MEASUREMENTS. INTERNAL LAVOUTS ARE TO BE FINALIZED WITH PROJECT MANAGES WITH HIRD PARTIES. THIRD PARTY SUPPLIES TO TAKE THEIR OWN DISTIFE ASSESSMENT OF DRAWINGS. AND WILL RED TO LONDING LONG THE FINALIZED WITH PROJECT MANAGES RUD DRAWINGS IN REQUIRED AFTER HIS OWN DISTIFE RIVES OWN DISTIFE AND AND ALTERATIONS TO DRAWINGS IN REQUIRED AFTER HIS OWN DISTIFE RIVES OF THE PROJECT MANAGES TO ORDER ALL STELL WORKS AFTER SEED DESION NOT RABED BY THE BUILDING MANAGES OF THE PROJECT MANAGES TO ORDER ALL STELL WORKS AFTER SEED THE MANAGES TO ORDER ALL STELL WORKS AFTER SEED THE MANAGES TO ORDER ALL STELL WORKS AFTER SEED THE MANAGES TO ORDER ALL STELL WORKS AFTER SEED THE MANAGES TO ORDER ALL STELL WORKS AFTER SEED THE MANAGES TO ORDER ALL STELL WORKS AFTER SEED THE MANAGES TO ORDER ALL STELL WORKS AFTER SEED THE MANAGES TO ORDER ALL STELL WORKS AFTER SEED THE MANAGES TO ORDER ALL STELL WORKS AFTER SEED THE MANAGES TO ORDER ALL STELL WORKS AFTER SEED THE MANAGES TO ORDER ALL STELL WORKS AFTER SEED THE MANAGES TO ORDER ALL STELL WORKS AFTER SEED THE MANAGES TO THE TOTAL ORDER TO THE PROPOSED WORKS CONTAIN HEREWITH.