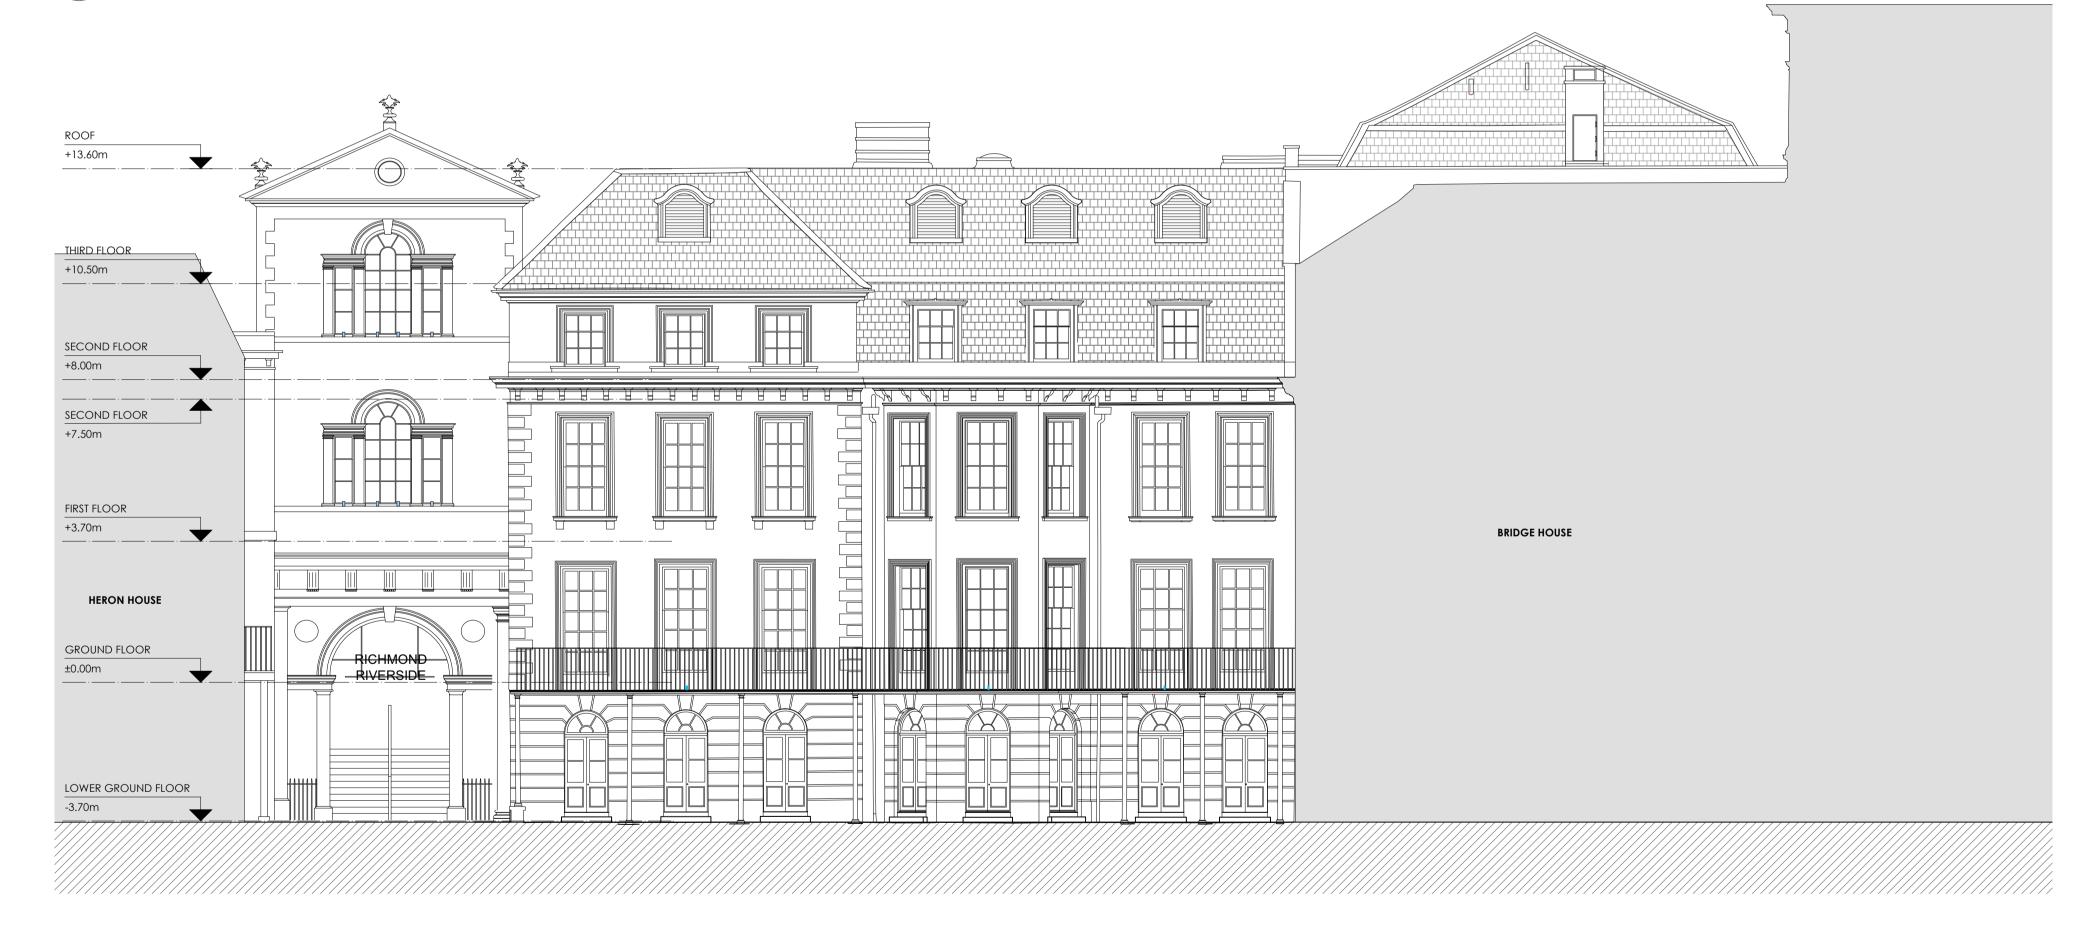

1 EXISTING NORTH-EAST ELEVATION 1:100

2 EXISTING SOUTH-EAST ELEVATION 1:100

TPM Studio Canonbury Yard New North Road London N1 7BJ +44 (0) 20 3773 3374

info@tpm-studio.co.uk

www.tpm-studio.co.uk

REVISION NOTES:

Project Title: PALM COURT, RICHMOND, TW9
Project Ref: 1138

Status: INFORMATION
Scale: 1:100 / A1
Sheet Title: EXISTING NE&SE ELEVATION
Sheet Ref: D310 / 3