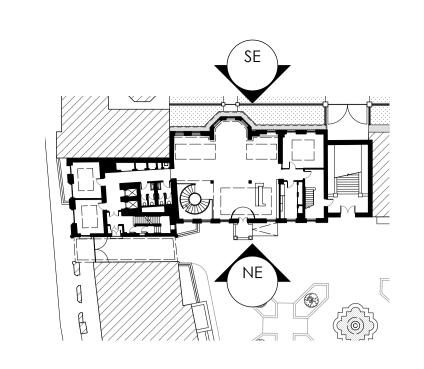

Project Title: PALM COURT, RICHMOND, TW9
Project Ref: 1138

Status: INFORMATION
Scale: 1:100 / A1
Sheet Title: EXISTING NE&SE ELEVATION
Sheet Ref: D310 / 3