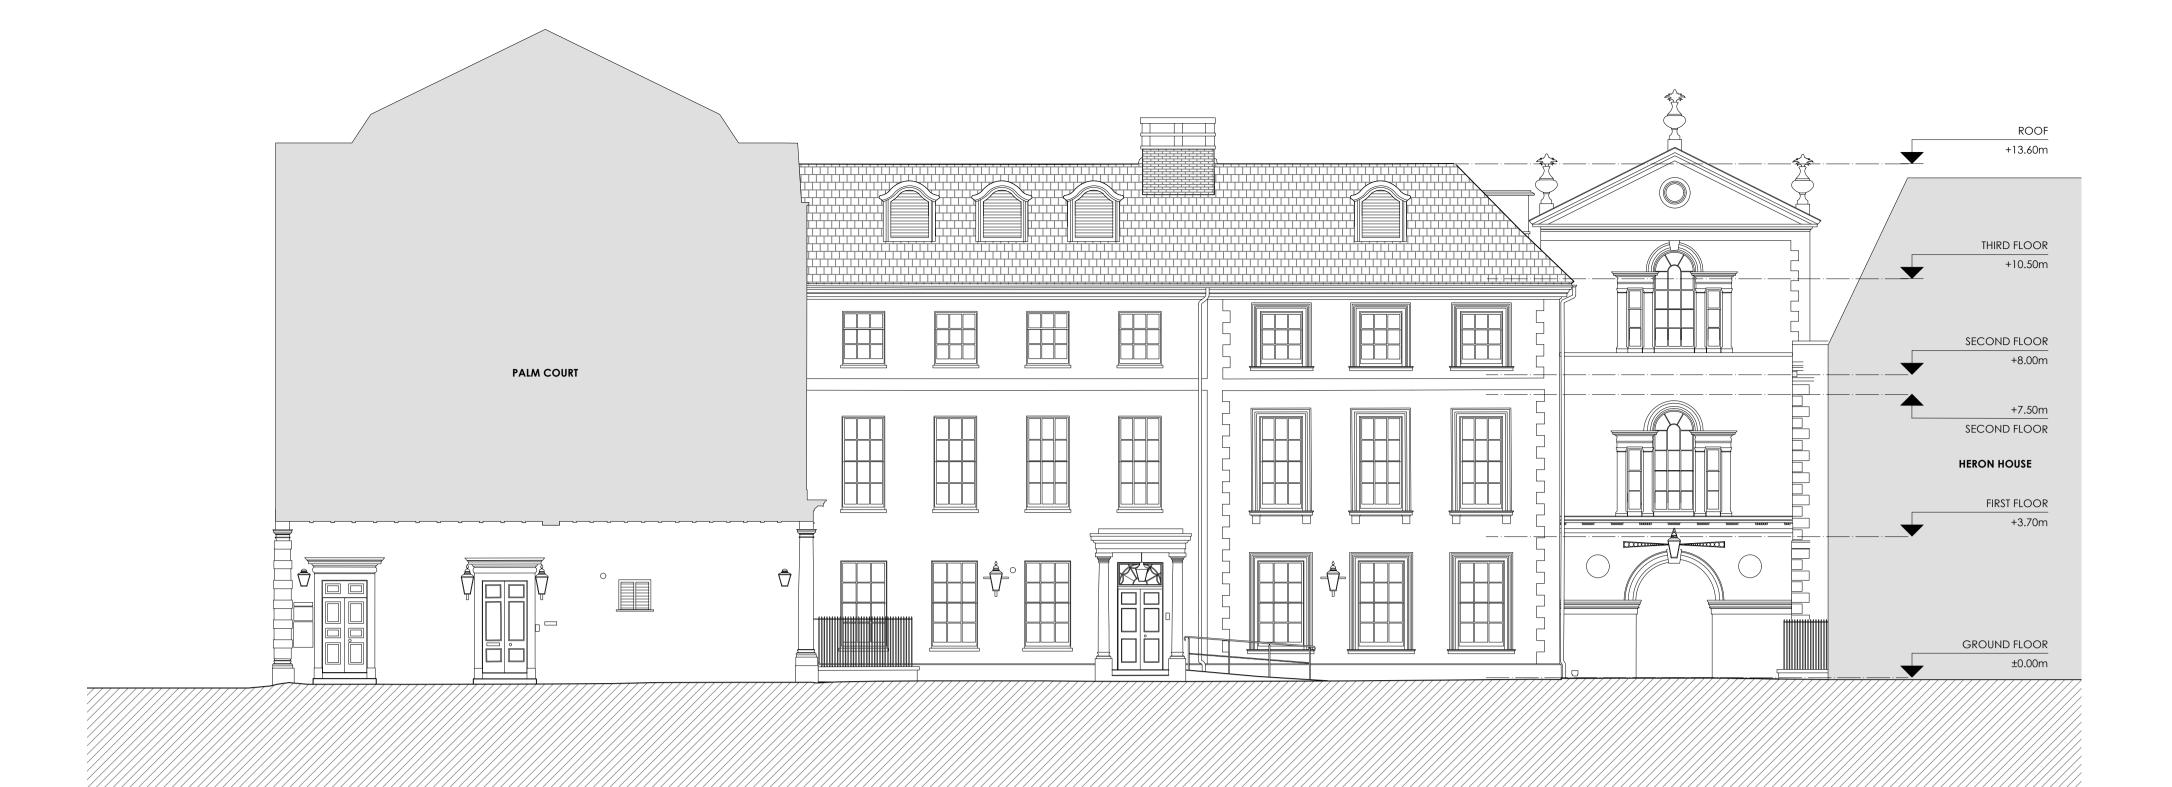

1 EXISTING NORTH-EAST ELEVATION 1:100

2 EXISTING SOUTH-EAST ELEVATION 1:100

TPM Studio Canonbury Yard New North Road London N1 7BJ +44 (0) 20 3773 3374

info@tpm-studio.co.uk

www.tpm-studio.co.uk

REVISION NOTES:

Project Title: PALM COURT, RICHMOND, TW9
Project Ref: 1138

Status: INFORMATION
Scale: 1:100 / A1
Sheet Title: EXISTING NE&SE ELEVATION
Sheet Ref: D310 / 3