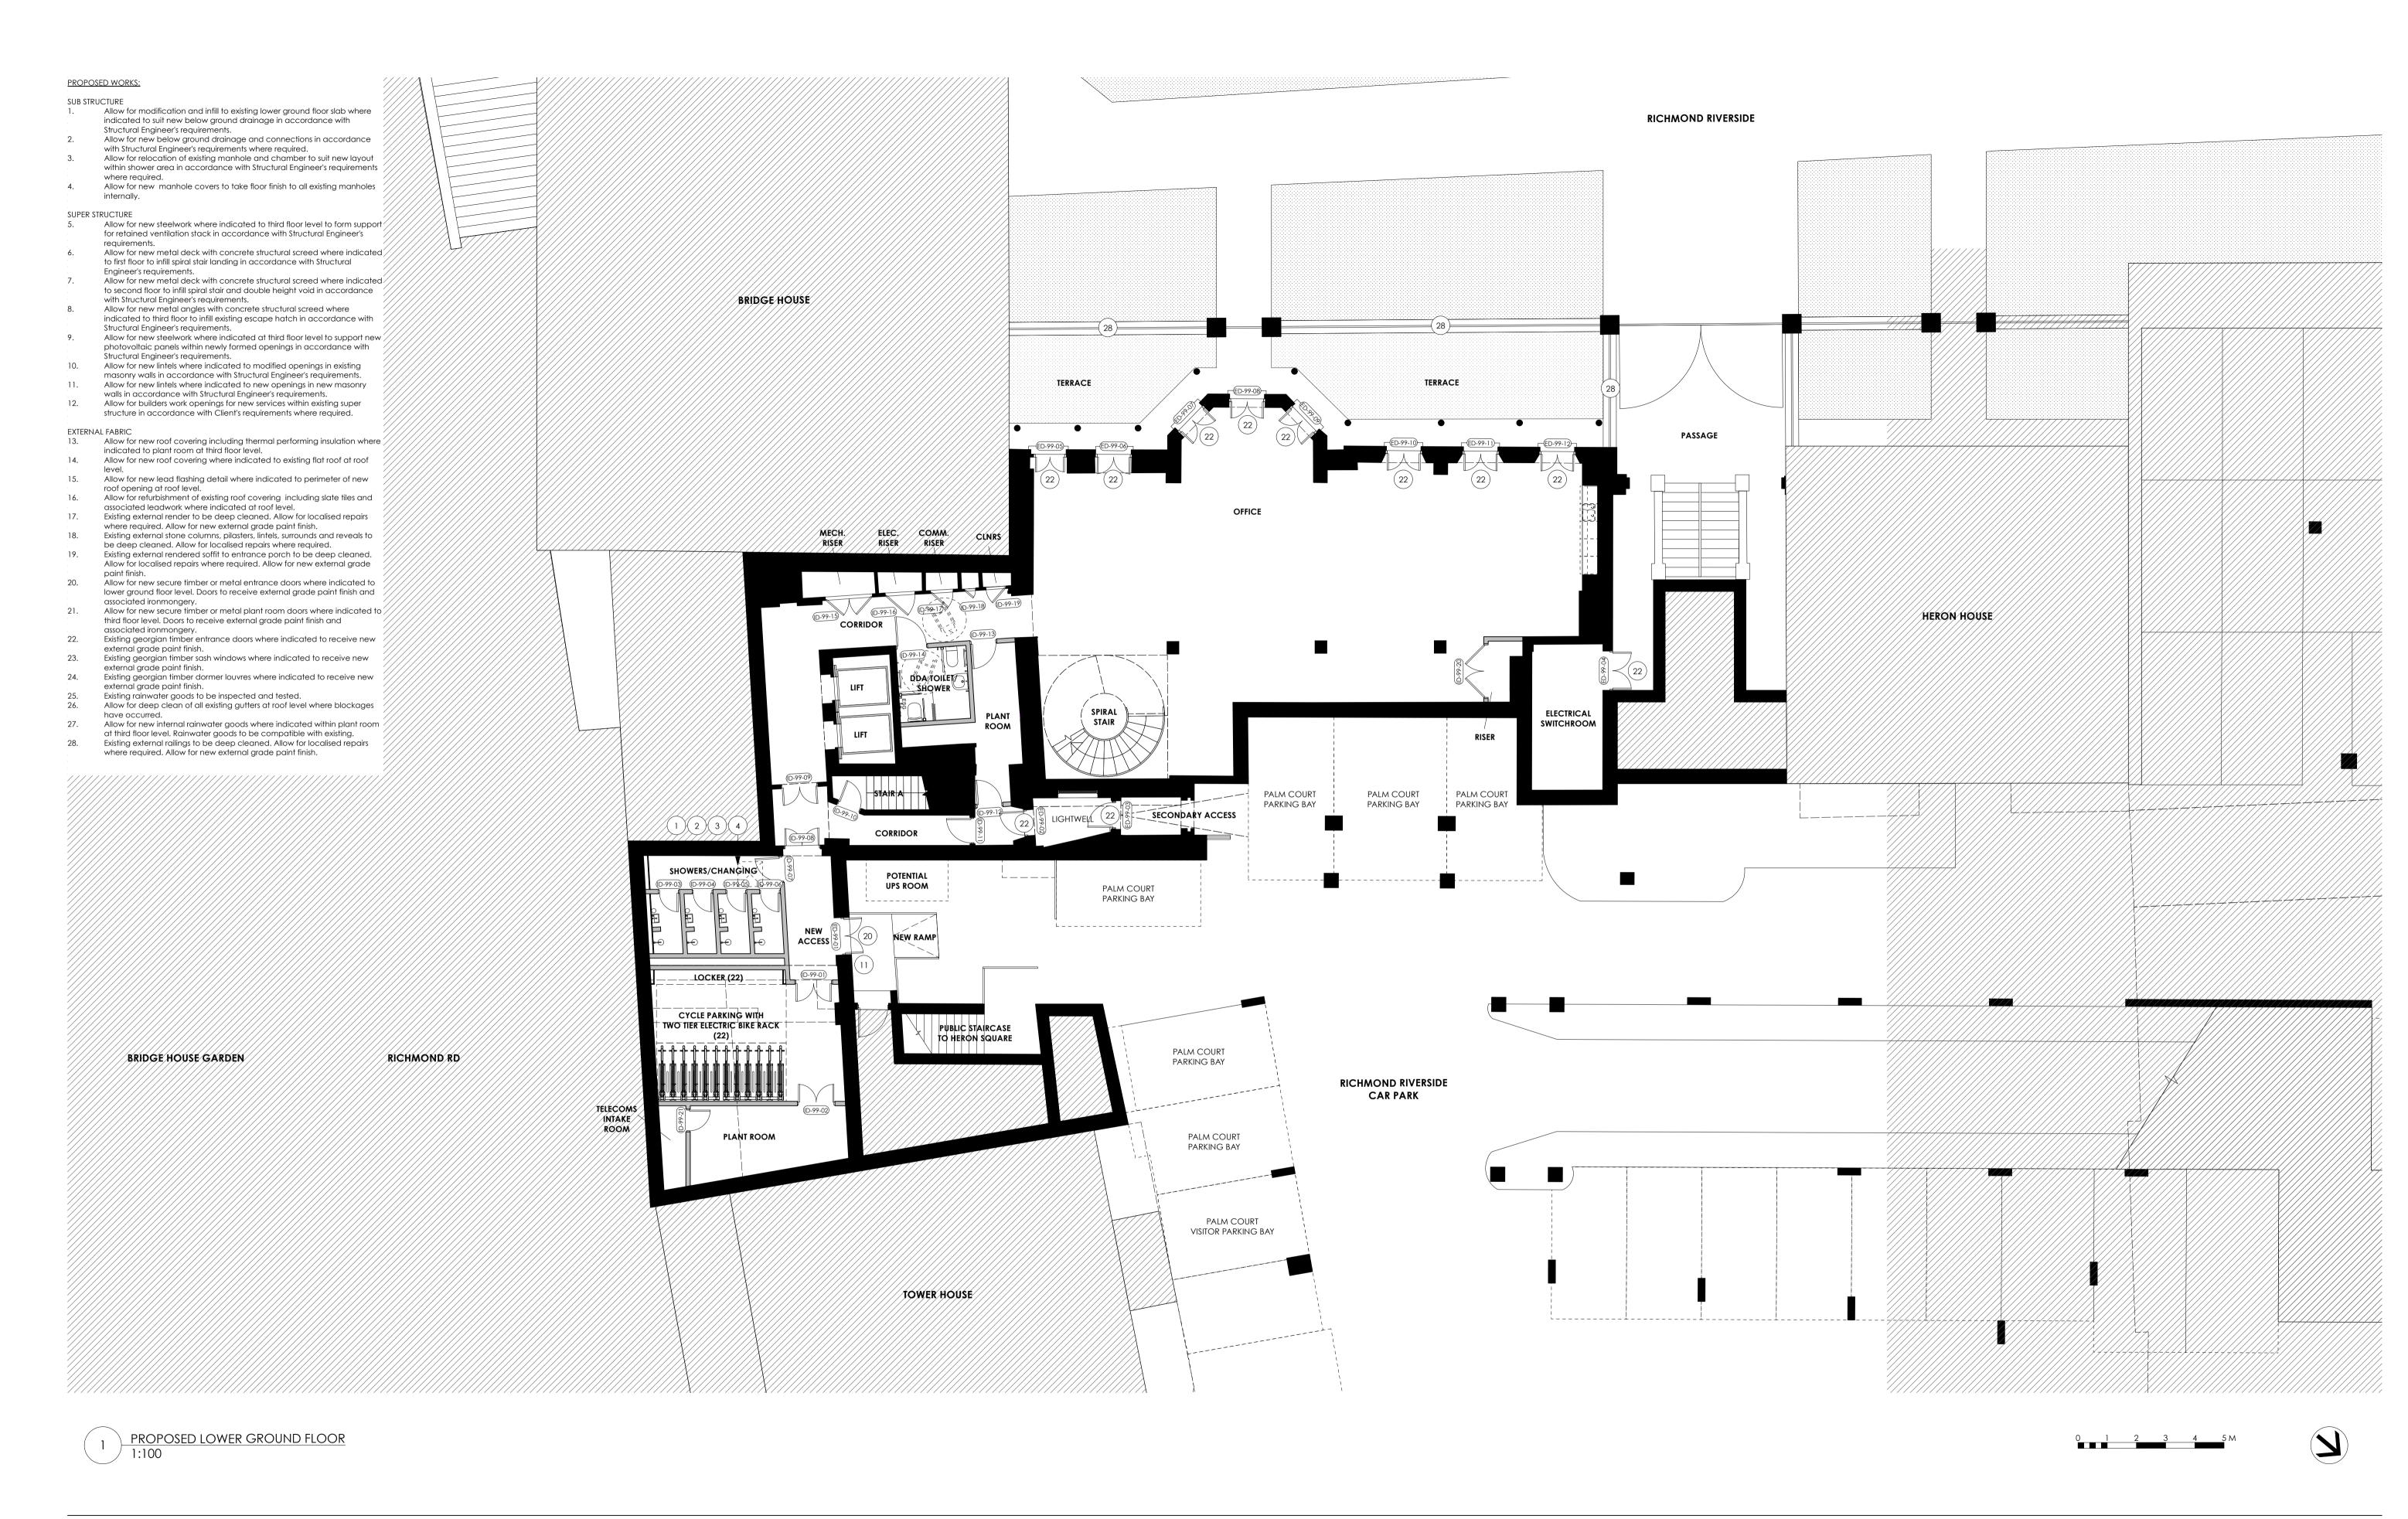

TPM Studio Canonbury Yard New North Road London N1 7BJ

+44 (0) 20 3773 3374 info@tpm-studio.co.uk www.tpm-studio.co.uk LEGEND:
EXISTING BUILDING ELEMENT
OUTSIDE SCOPE OF WORKS
NEW BUILDING ELEMENT

REVISION NOTES:

0 15/07/2022 ISSUE FOR INFORMATION
1 02/08/2022 ISSUED FOR PLANNING
2 05/08/2022 ISSUED FOR STAGE 3
3 30/09/2022 ISSUED FOR STAGE 4

4 26/10/2022 POTENTIAL UPS ROOM INDICATED

GENERAL NOTES:

1. ALL DIMENSIONS IN MM UNLESS OTHERWISE STATED

2. ALL DIMENSIONS TO BE CHECKED ON SITE BY THE CONTRACTOR

3. DO NOT SCALE FROM THIS DRAWING

4. TO BE READ IN CONJUNCTION WITH RELEVANT CONTRACT DRAWINGS

5. TO BE READ IN CONJUNCTION WITH RELEVANT ENGINEERS DRAWINGS

6. REPORT ANY ERRORS, OMISSIONS AND DISCREPANCIES TO THE ARCHITECT

Project Title: PALM COURT, RICHMOND, TW9
Project Ref: 1138

Status: INFORMATION

Scale: 1:100 / A1

Sheet Title: PRO LOWER GROUND FLOOR PLAN

Sheet Ref: D129 / 4