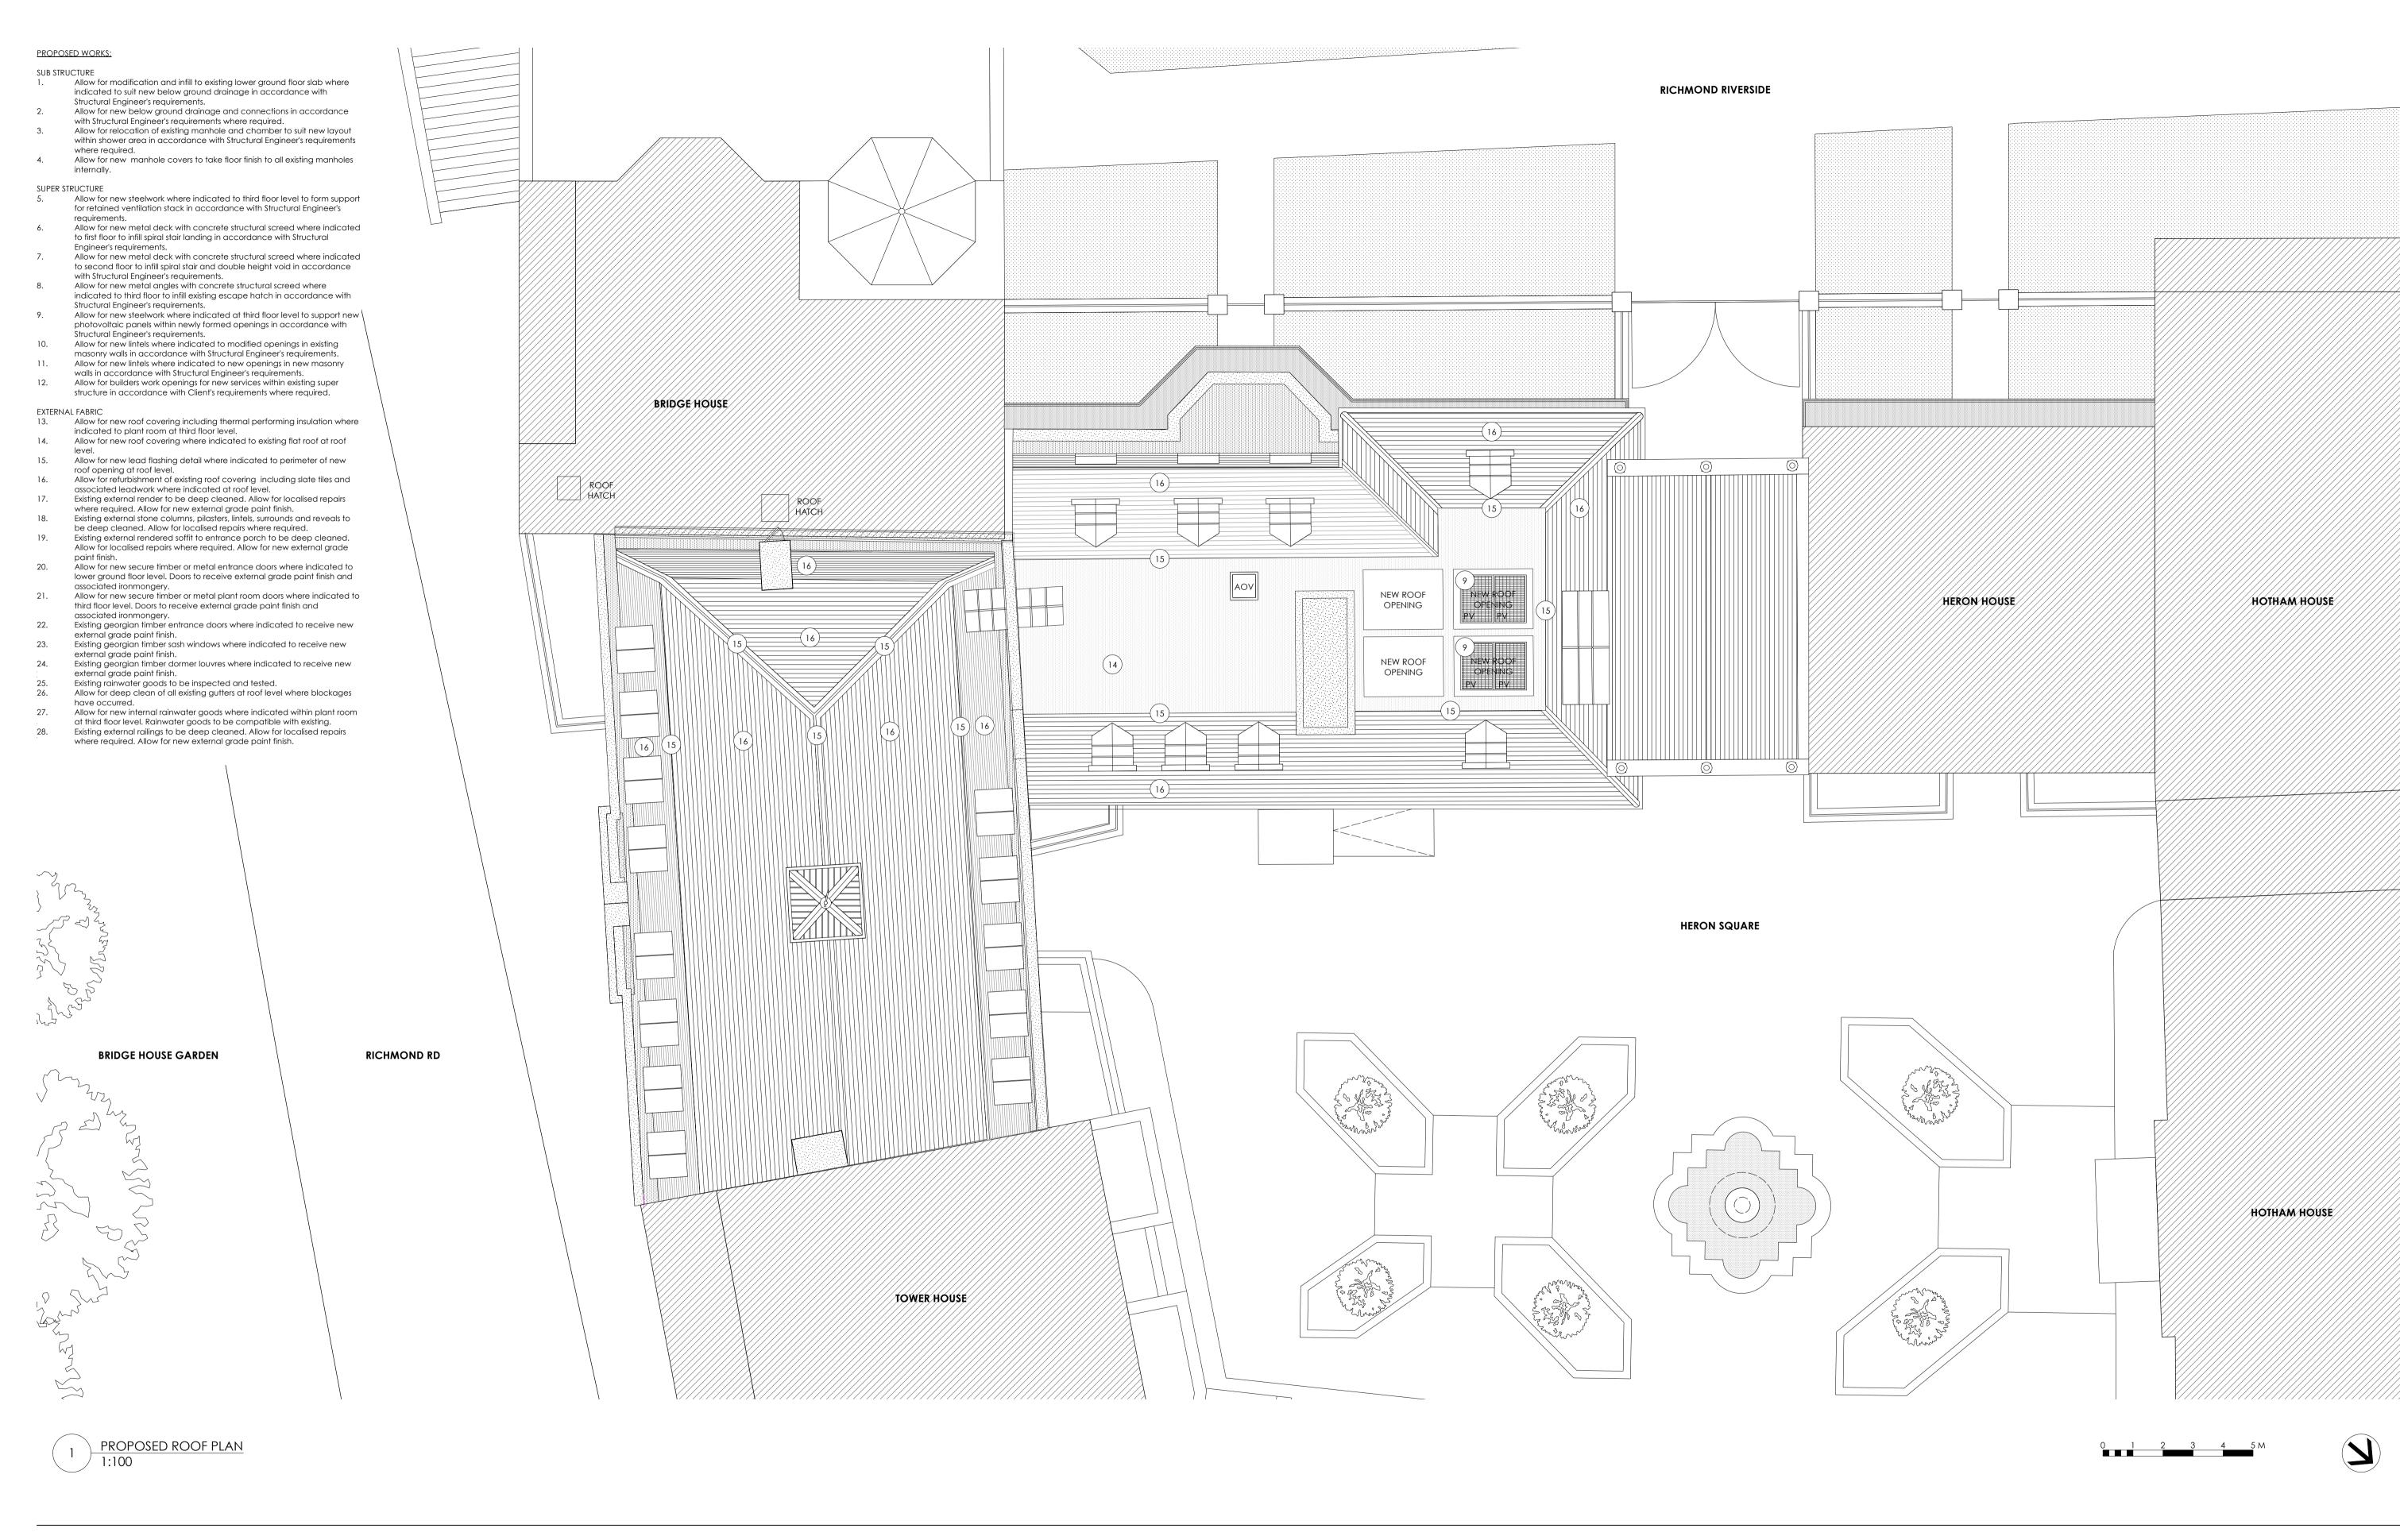

Canonbury Yard New North Road London N1 7BJ

TPM Studio

+44 (0) 20 3773 3374 info@tpm-studio.co.uk www.tpm-studio.co.uk

LEGEND:
EXISTING BUILDING ELEMENT
OUTSIDE SCOPE OF WORKS
NEW BUILDING ELEMENT

REVISION NOTES:
0 22/11/2024 ISSUED FOR RECORD

GENERAL NOTES:

1. ALL DIMENSIONS IN MM UNLESS OTHERWISE STATED

2. ALL DIMENSIONS TO BE CHECKED ON SITE BY THE CONTRACTOR

3. DO NOT SCALE FROM THIS DRAWING

4. TO BE READ IN CONJUNCTION WITH RELEVANT CONTRACT DRAWINGS

5. TO BE READ IN CONJUNCTION WITH RELEVANT ENGINEERS DRAWINGS

6. REPORT ANY ERRORS, OMISSIONS AND DISCREPANCIES TO THE ARCHITECT

Project Title: PALM COURT, RICHMOND, TW9
Project Ref: 1138
Status: RECORD

Scale: 1:100 / A1
Sheet Title: PRO ROOF PLAN
Sheet Ref: R134 / 0