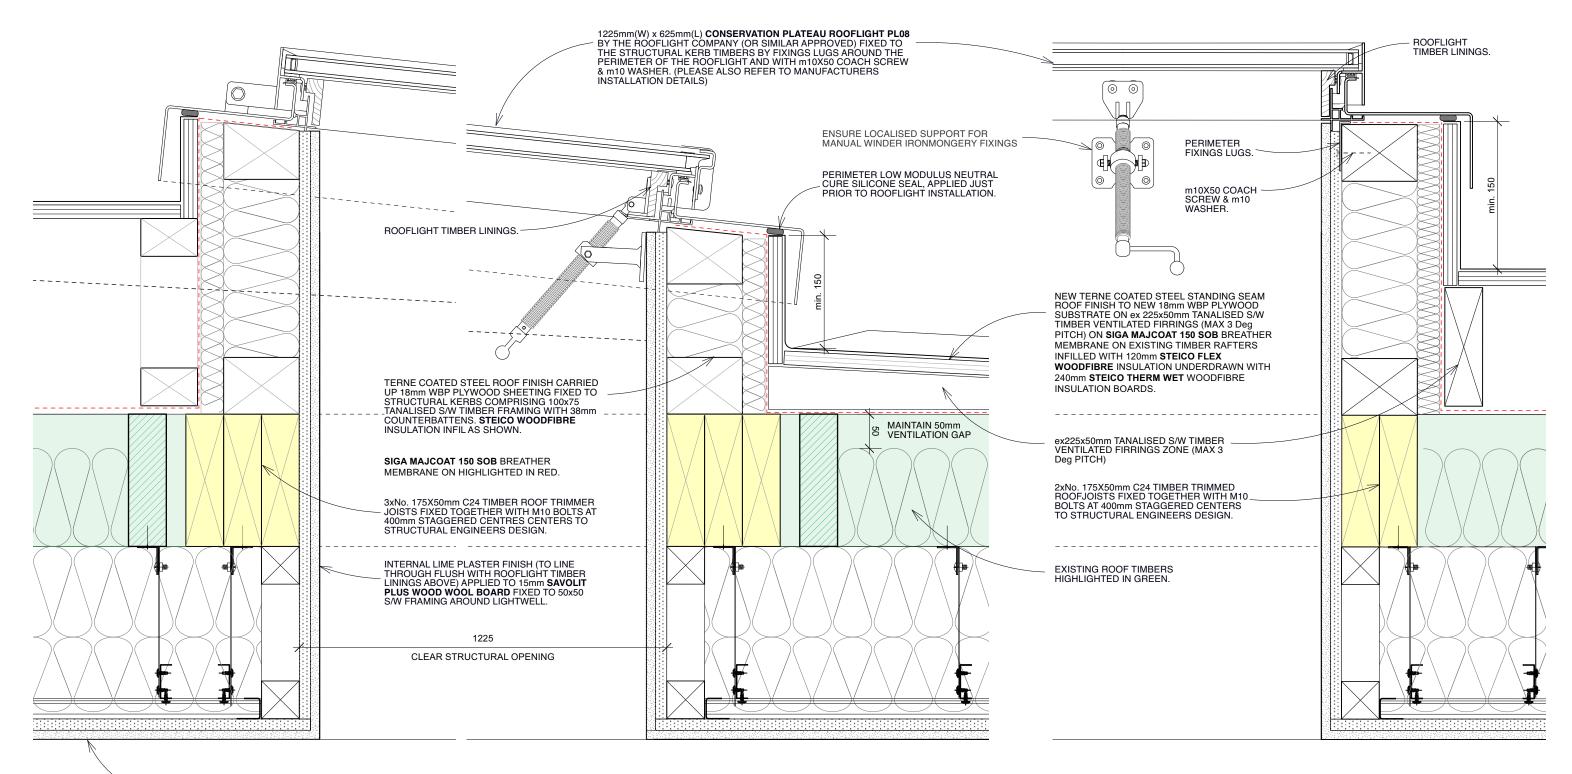

The Plateau Conservation Rooflight by The Rooflight Company proposed for the existing house new rooflights (Rooflight Ref: nRL03,04,05 & 06)

(Scale 1:5)

DO NOT SCALE

# 02. SIDE RAIL DETAIL

### NOTES

Please read with BHA drawings: Sk35\_Proposed Second Floor Setting Out Plan. Sk36\_Proposed Roof Structure Setting Out Plan. Sk45\_nRL03 & nRL05 Rooflight Detail Assembly

16 St. Peters Road Title: Typical Plateau Conservation Rooflight Details Drawing No: 0822522-**Sk47** Scale 1:5 @ A Scale 1:5 @ A3