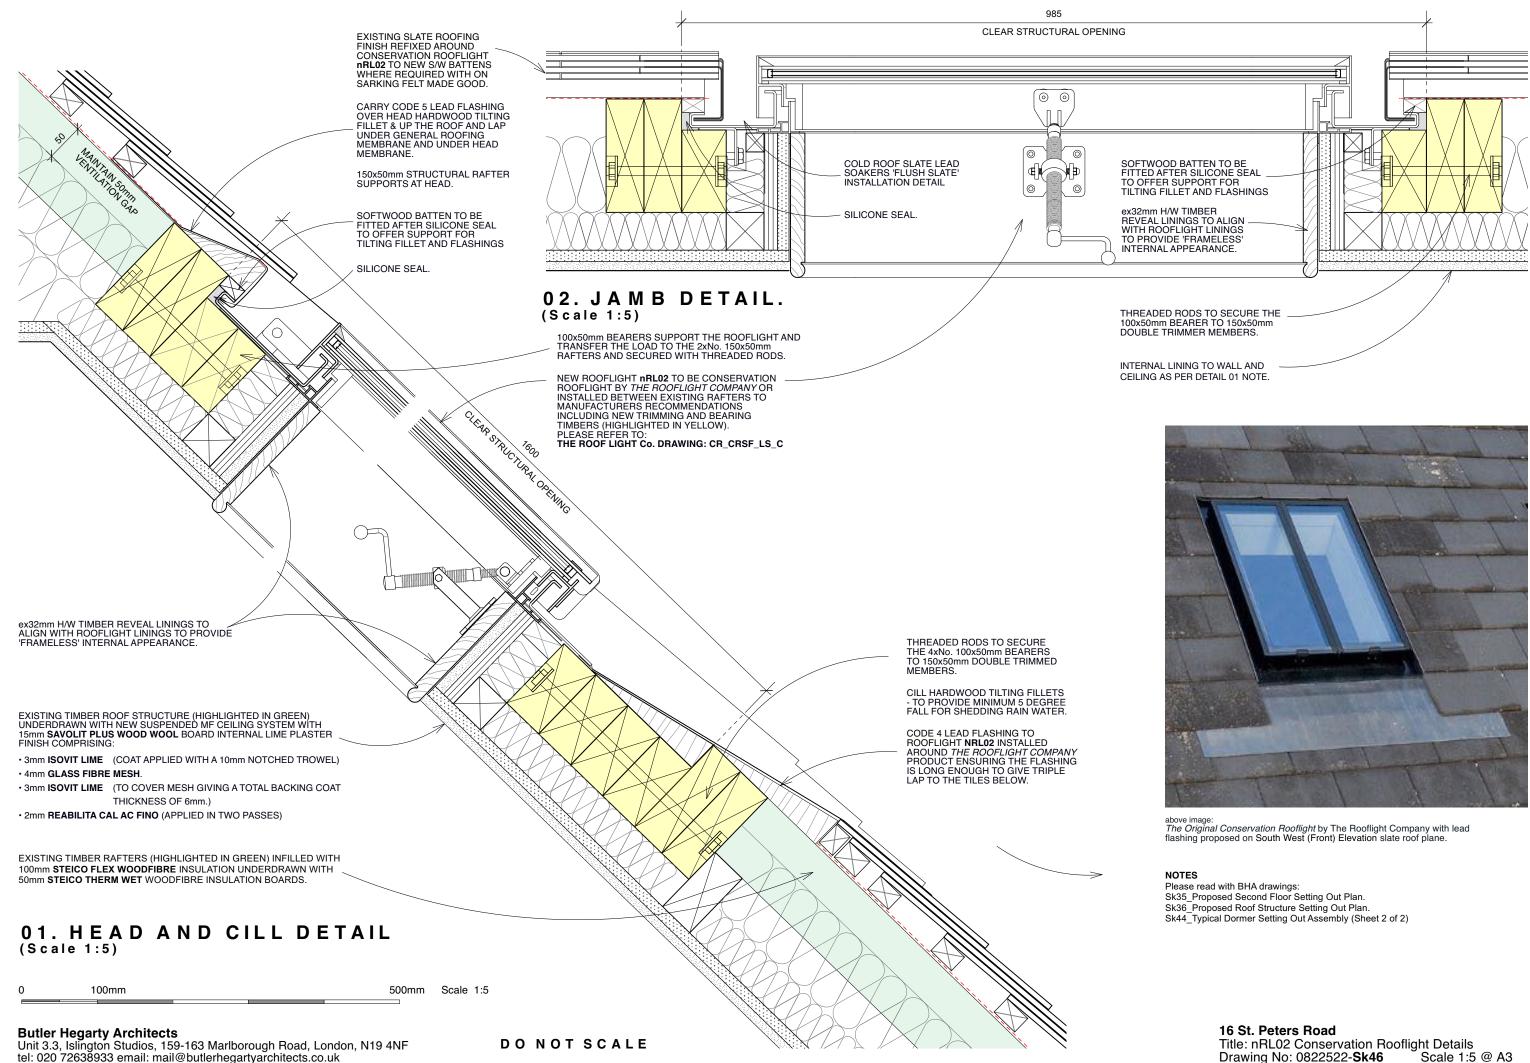

Title: nRL02 Conservation Rooflight Details Drawing No: 0822522-**Sk46** Scale 1:5 Scale 1:5 @ A3

- EXISTING TIMBER ROOF STRUCTURE (HIGHLIGHTED IN GREEN) UNDERDRAWN WITH NEW SUSPENDED MF CEILING SYSTEM WITH 15mm SAVOLIT PLUS WOOD WOOL BOARD INTERNAL LIME PLASTER FINISH COMPRISING:
- 3mm ISOVIT LIME (COAT APPLIED WITH A 10mm NOTCHED TROWEL) · 4mm GLASS FIBRE MESH.
- 3mm ISOVIT LIME (TO COVER MESH GIVING A TOTAL BACKING COAT THICKNESS OF 6mm.)
- · 2mm REABILITA CAL AC FINO (APPLIED IN TWO PASSES)

# 01. HEAD AND CILL DETAIL (Scale 1:5)

100mm

0

500mm Scale 1:5

Butler Hegarty Architects Unit 3.3, Islington Studios, 159-163 Marlborough Road, London, N19 4NF tel: 020 72638933 email: mail@butlerhegartyarchitects.co.uk