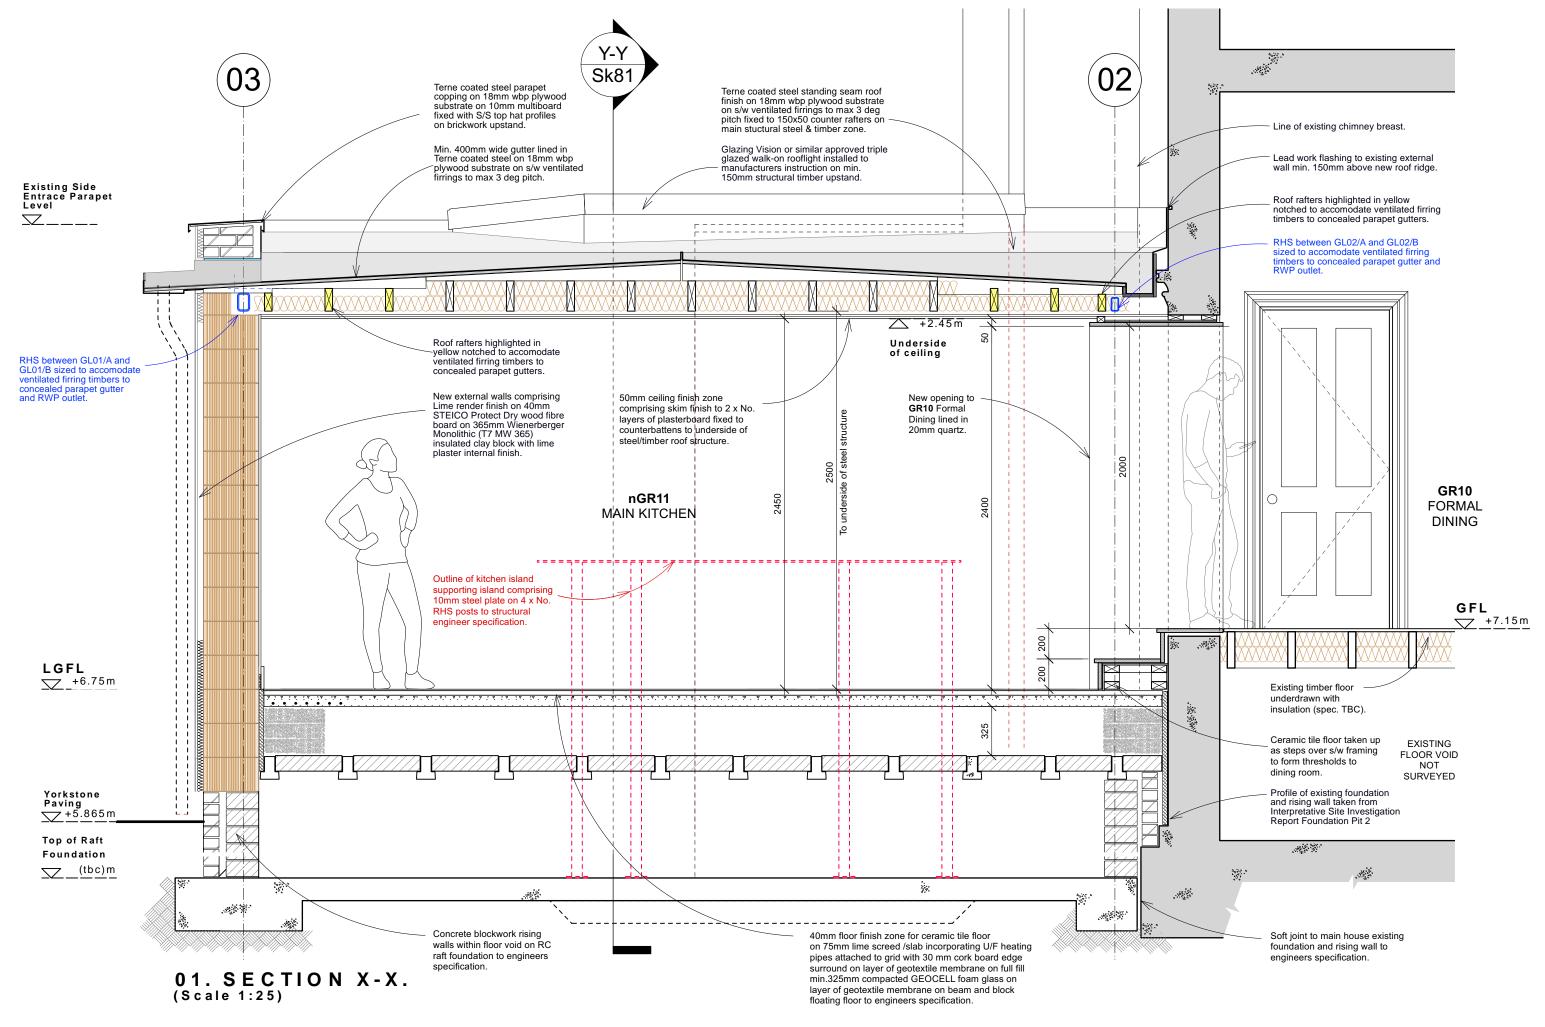

# **Butler Hegarty Architects**

Unit 3.3, Islington Studios, 159-163 Marlborough Road, London, N19 4NF tel: 020 72638933 email: mail@butlerhegartyarchitects.co.uk

16 St. Peters RoadTitle: Main Kitchen Extension Section X-X.Drawing No: 0122823-Sk80Scale 1:25 @ A3