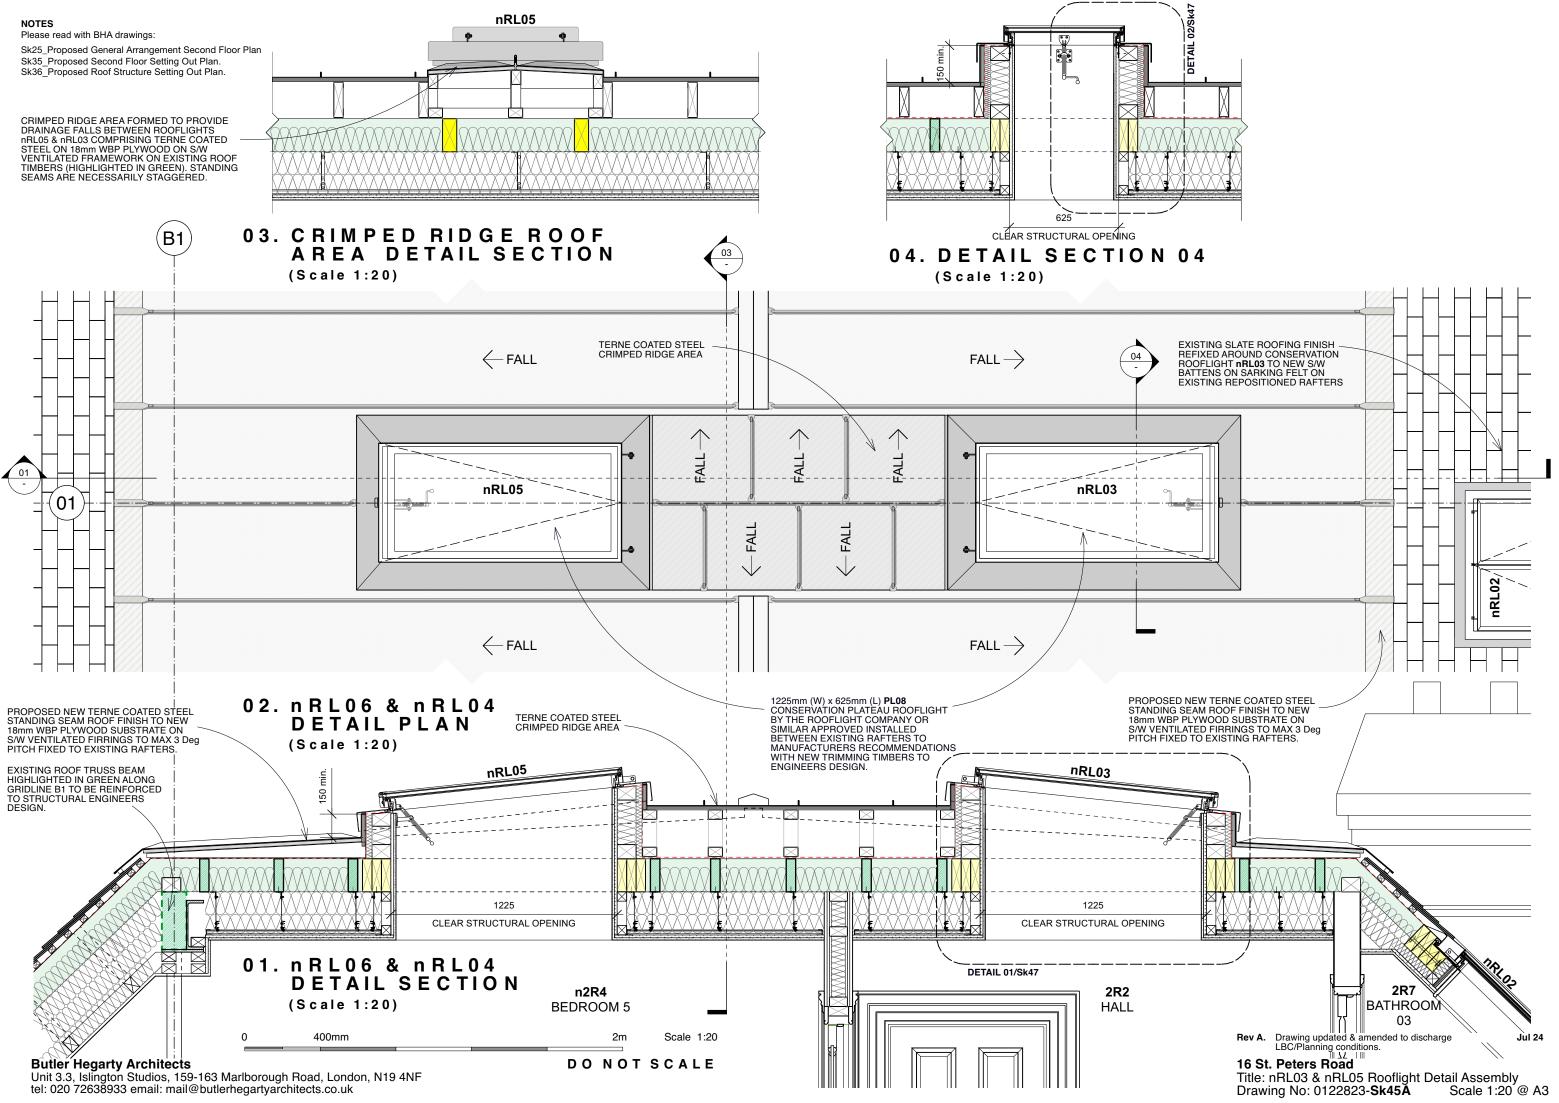

### NOTES

Please read with BHA drawings: Sk35\_Proposed Second Floor Setting Out Plan. Sk36\_Proposed Roof Structure Setting Out Plan. Sk45\_nRL03 & nRL05 Rooflight Detail Assembly

16 St. Peters Road Title: Typical Plateau Conservation Rooflight Details Drawing No: 0822522-**Sk47** Scale 1:5 @ A Scale 1:5 @ A3