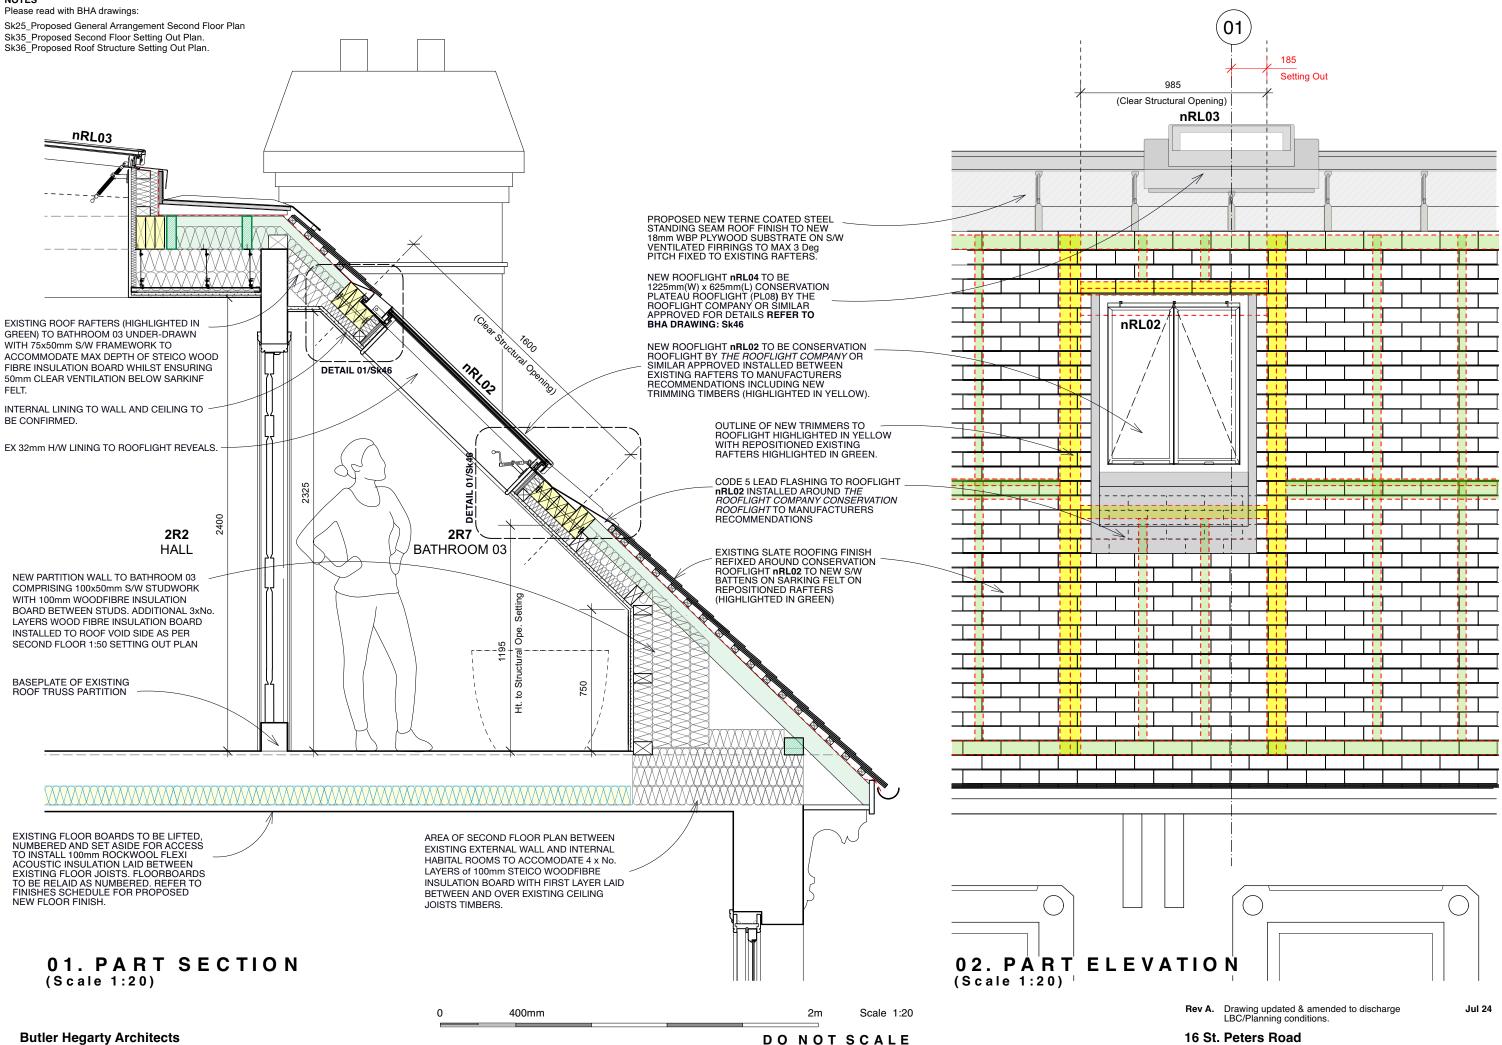

Unit 3.3, Islington Studios, 159-163 Marlborough Road, London, N19 4NF tel: 020 72638933 email: mail@butlerhegartyarchitects.co.uk

Title: Conservation Rooflight nRL02 Detail Assembly. Drawing No: 0122823-**Sk44A** Scale 1:20 @ A3