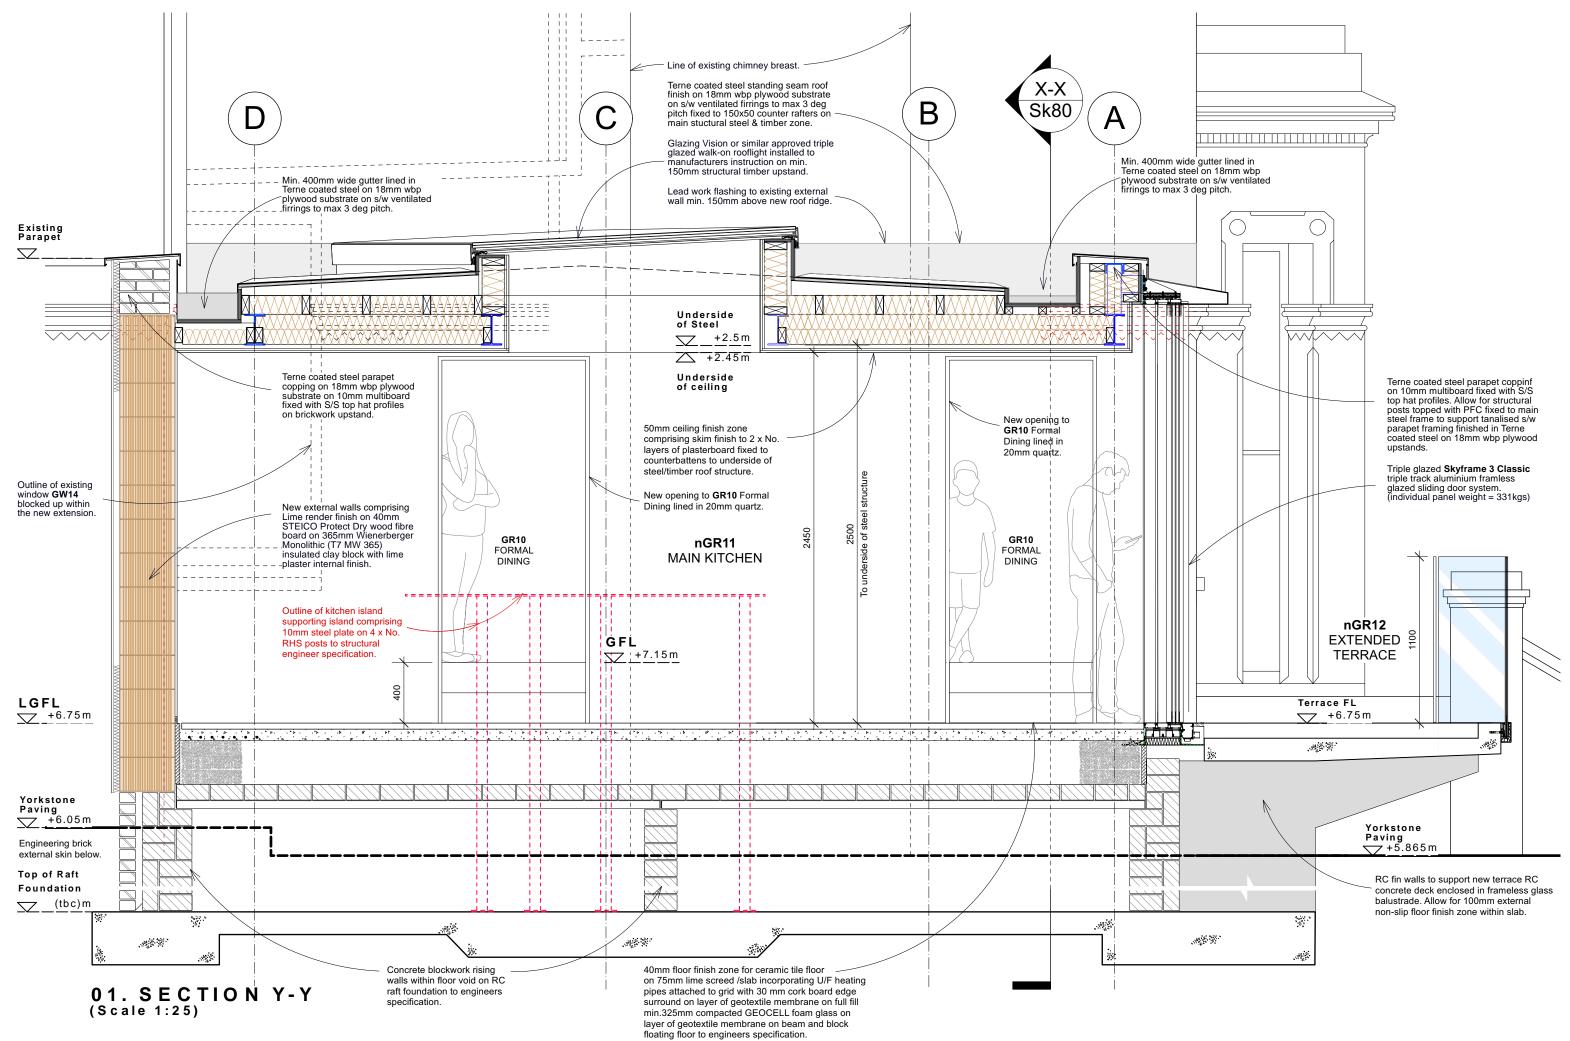

## **Butler Hegarty Architects**

Unit 3.3, Islington Studios, 159-163 Marlborough Road, London, N19 4NF tel: 020 72638933 email: mail@butlerhegartyarchitects.co.uk

**16 St. Peters Road** Title: Main Kitchen Extension Section Y-Y Drawing No: 0122823-**Sk81** Scale 1:25 @ A3