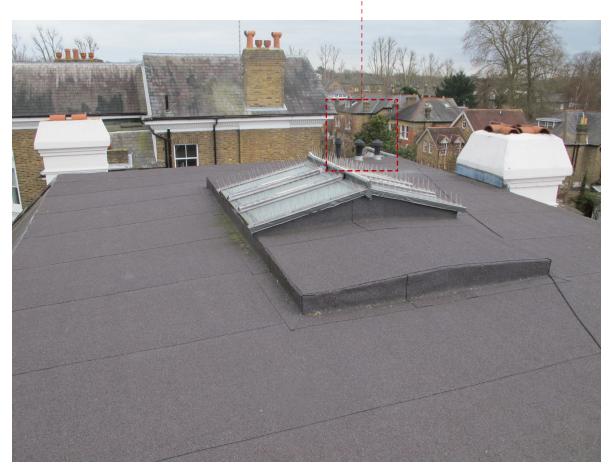

**03.** Existing Service Vent Pipes (Feburary 2023)

**01.** Existing Roof looking towards 14a St Peters Road (Feburary 2023)

**04.** Existing Rear Elevation from Younique Gardens (Feburary 2023)

**02.**Existing Roof looking towards 18 St Peters Road (Feburary 2023)