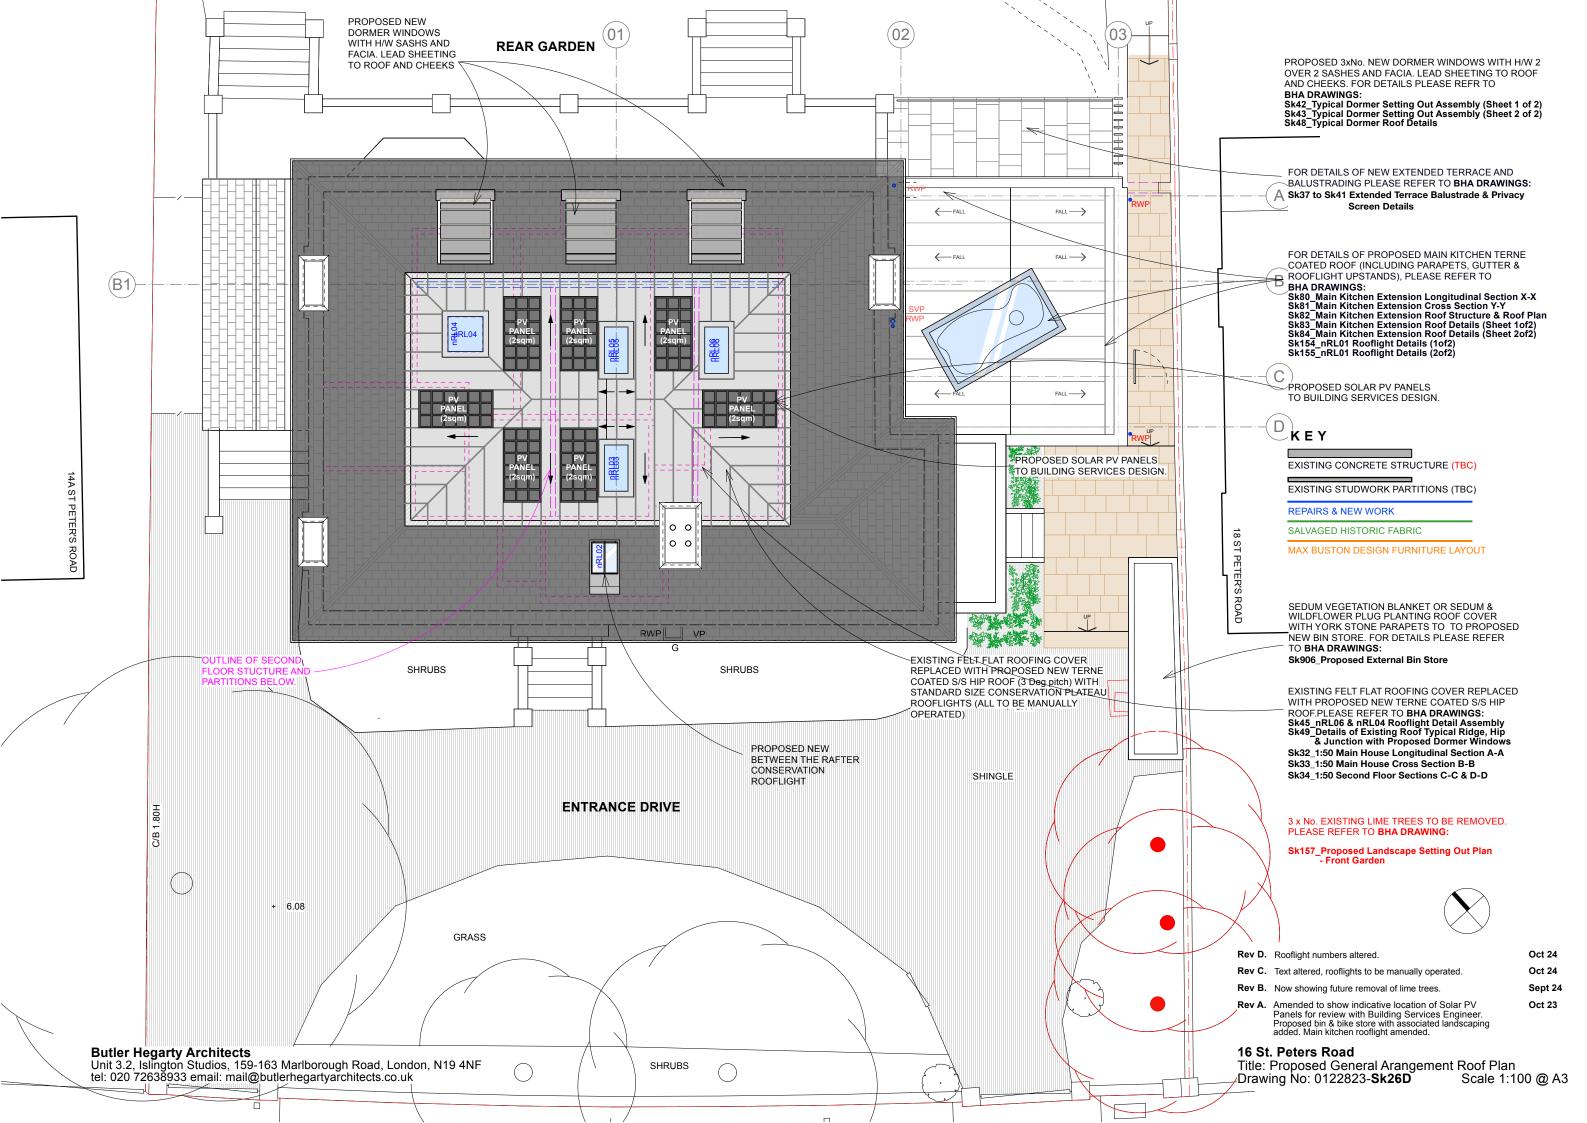

chitects.co.uk

## To be read in conjunction with BHA Drawings:

Sk131\_Proposed 2nd Floor Door Type A nDS02,03 & 04 Details (2of2) Sk35\_Proposed Second Floor Setting Out Plan 1:50 Sk918\_Location Plans For Proposed New Internal Doors

16 St. Peters Road Title: Proposed 2nd Floor Door Type A nDS02,03 & 04 Details (2of2) Drawing No: 0122823-**Sk131** 

DO NOT SCALE



16 St. Peters Road
Title: Proposed 2nd Floor Door Type B Details
(nDS05 Jib Door to n2R6 Ensuite)
Drawing No: 0122823-Sk132 Scale 1:10 & 1:2 @ A3





**03.** Existing Service Vent Pipes (Feburary 2023)



**01.** Existing Roof looking towards 14a St Peters Road (Feburary 2023)





**04.** Existing Rear Elevation from Younique Gardens (Feburary 2023)



**02.**Existing Roof looking towards 18 St Peters Road (Feburary 2023)





Butler Hegarty Architects
Unit 3.3, Islington Studios, 159-163 Marlborough Road, London, N19 4NF tel: 020 72638933 email: mail@butlerhegartyarchitects.co.uk

2m 10m 1:100 Rev A. Alterations shown in blue

Oct 24

**Butler Hegarty Architects** 

Unit 3.3, Islington Studios, 159-163 Marlborough Road, London, N19 4NF tel: 020 72638933 email: mail@butlerhegartyarchitects.co.uk

400mm 2m Scale 1:20

DO NOT SCALE

**Rev A.** Drawing updated & amended to discharge LBC/Planning conditions.

Jul 24

16 St. Peters Road

Title: Conservation Rooflight nRL02 Detail Assembly. Drawing No: 0122823-**Sk44A** Scale 1:20 @ A3







EXISTING TIMBER ROOF STRUCTURE (HIGHLIGHTED IN GREEN) UNDERDRAWN WITH NEW SUSPENDED MF CEILING SYSTEM WITH 15mm SAVOLIT PLUS WOOD WOOL BOARD INTERNAL LIME PLASTER FINISH COMP