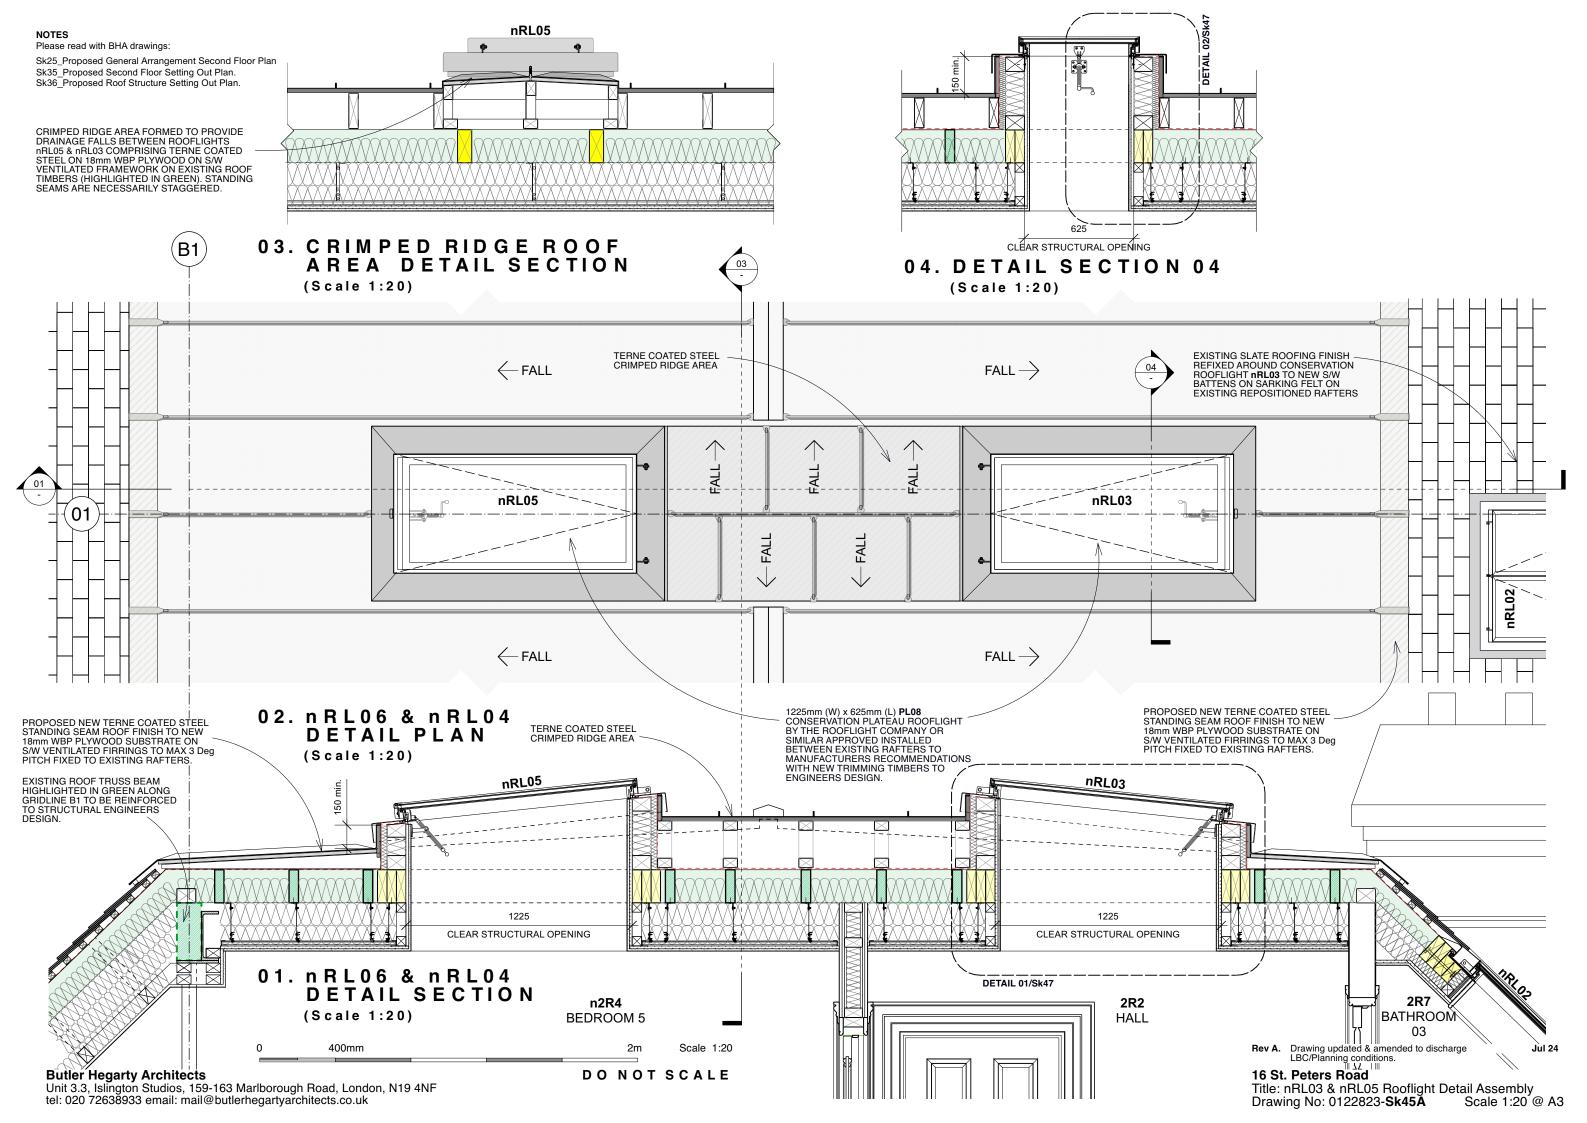

### 02. SIDE RAIL DETAIL (Scale 1:5)

NOTES
Please read with BHA drawings:
Sk35\_Proposed Second Floor Setting Out Plan.
Sk36\_Proposed Roof Structure Setting Out Plan.
Sk45\_nRL03 & nRL05 Rooflight Detail Assembly