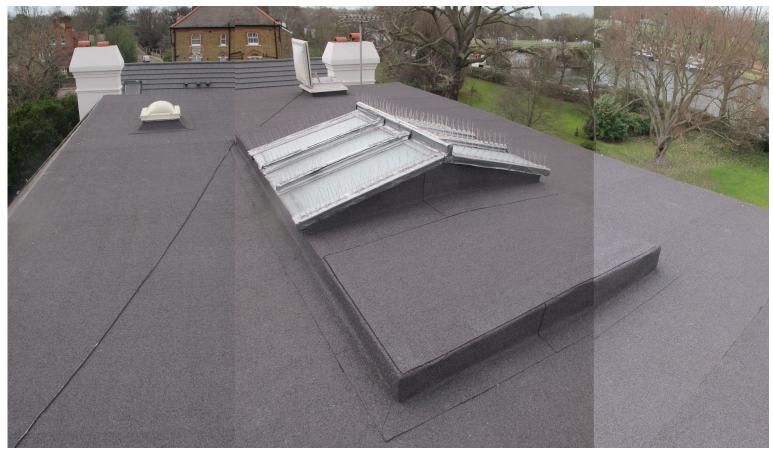

**03.** Existing Service Vent Pipes (Feburary 2023)

**01.** Existing Roof looking towards 14a St Peters Road (Feburary 2023)

**04.** Existing Rear Elevation from Younique Gardens (Feburary 2023)

**02.**Existing Roof looking towards 18 St Peters Road (Feburary 2023)