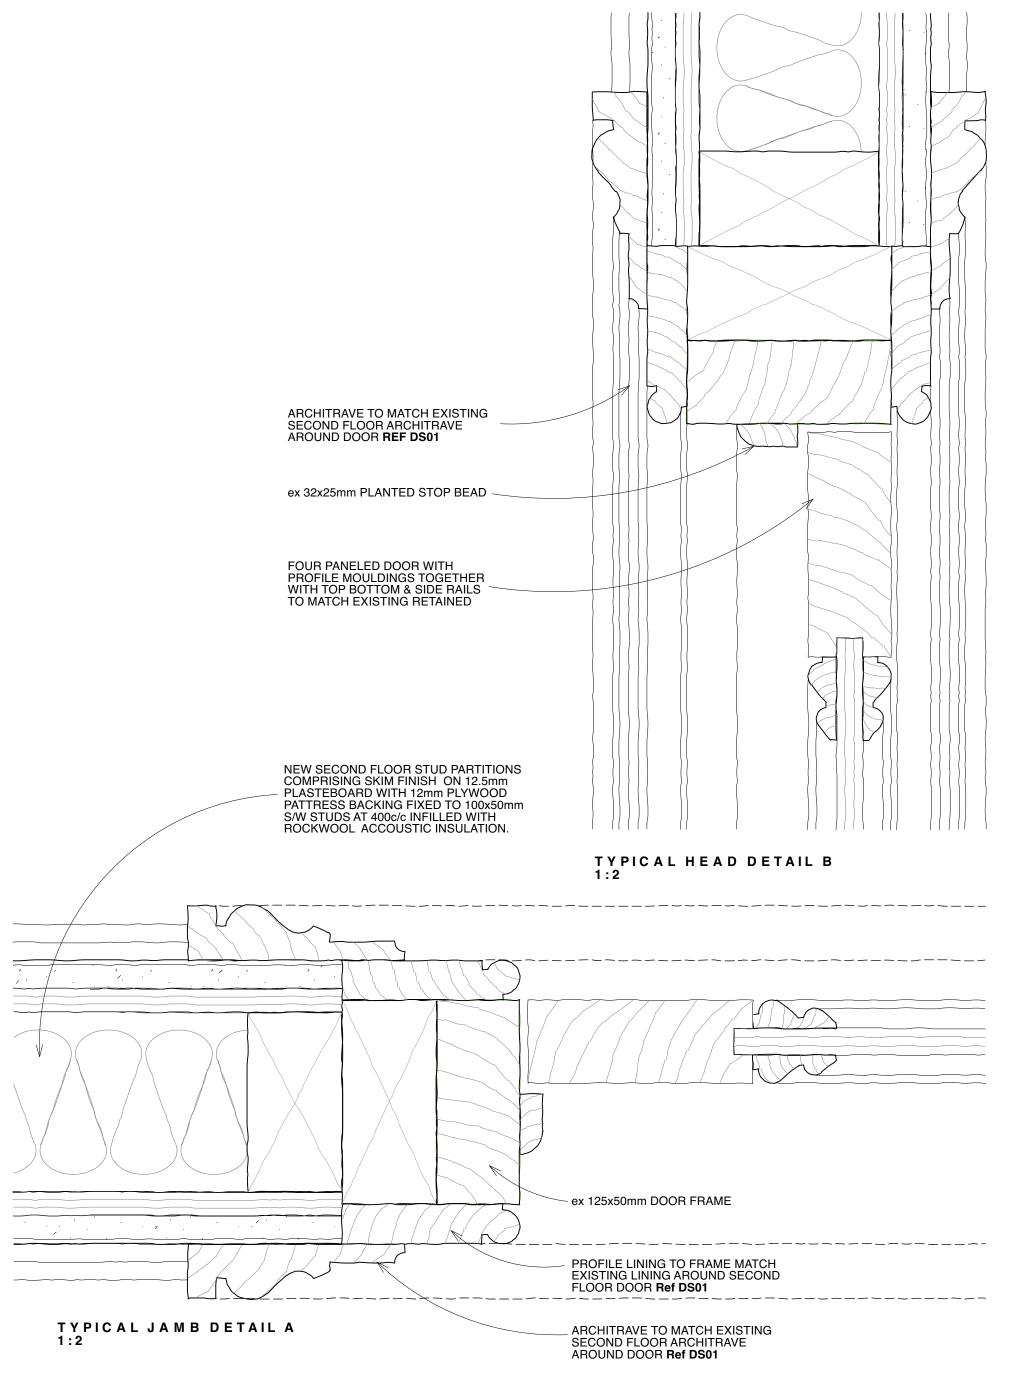

# PROPOSED TYPE A (FD30) DOOR TYPICAL JAMB, CILL & HEAD

40mm 200mm Scale 1:2

**Butler Hegarty Architects**Unit 3.3, Islington Studios, 159-163 Marlborough Road, London, N19 4NF tel: 020 72638933 email: mail@butlerhegartyarchitects.co.uk

## To be read in conjunction with BHA Drawings:

Sk131\_Proposed 2nd Floor Door Type A nDS02,03 & 04 Details (2of2) Sk35\_Proposed Second Floor Setting Out Plan 1:50 Sk918\_Location Plans For Proposed New Internal Doors

16 St. Peters Road Title: Proposed 2nd Floor Door Type A nDS02,03 & 04 Details (2of2) Drawing No: 0122823-**Sk131** 

DO NOT SCALE

16 St. Peters Road
Title: Proposed 2nd Floor Door Type B Details
(nDS05 Jib Door to n2R6 Ensuite)
Drawing No: 0122823-Sk132 Scale 1:10 & 1:2 @ A3