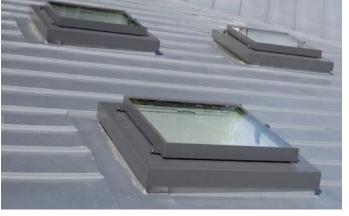

#### 01. HEAD AND CILL DETAIL (Scale 1:5)

100mm 500mm Scale 1:5

DO NOT SCALE

The Plateau Conservation Rooflight by The Rooflight Company proposed for the existing house new rooflights (Rooflight Ref: nRL03,04,05 & 06)

### 02. SIDE RAIL DETAIL (Scale 1:5)

NOTES
Please read with BHA drawings:
Sk35\_Proposed Second Floor Setting Out Plan.
Sk36\_Proposed Roof Structure Setting Out Plan.
Sk45\_nRL03 & nRL05 Rooflight Detail Assembly

16 St. Peters Road

Title: Typical Plateau Conservation Rooflight Details Drawing No: 0822522-**Sk47** Scale 1:5 @ A Scale 1:5 @ A3