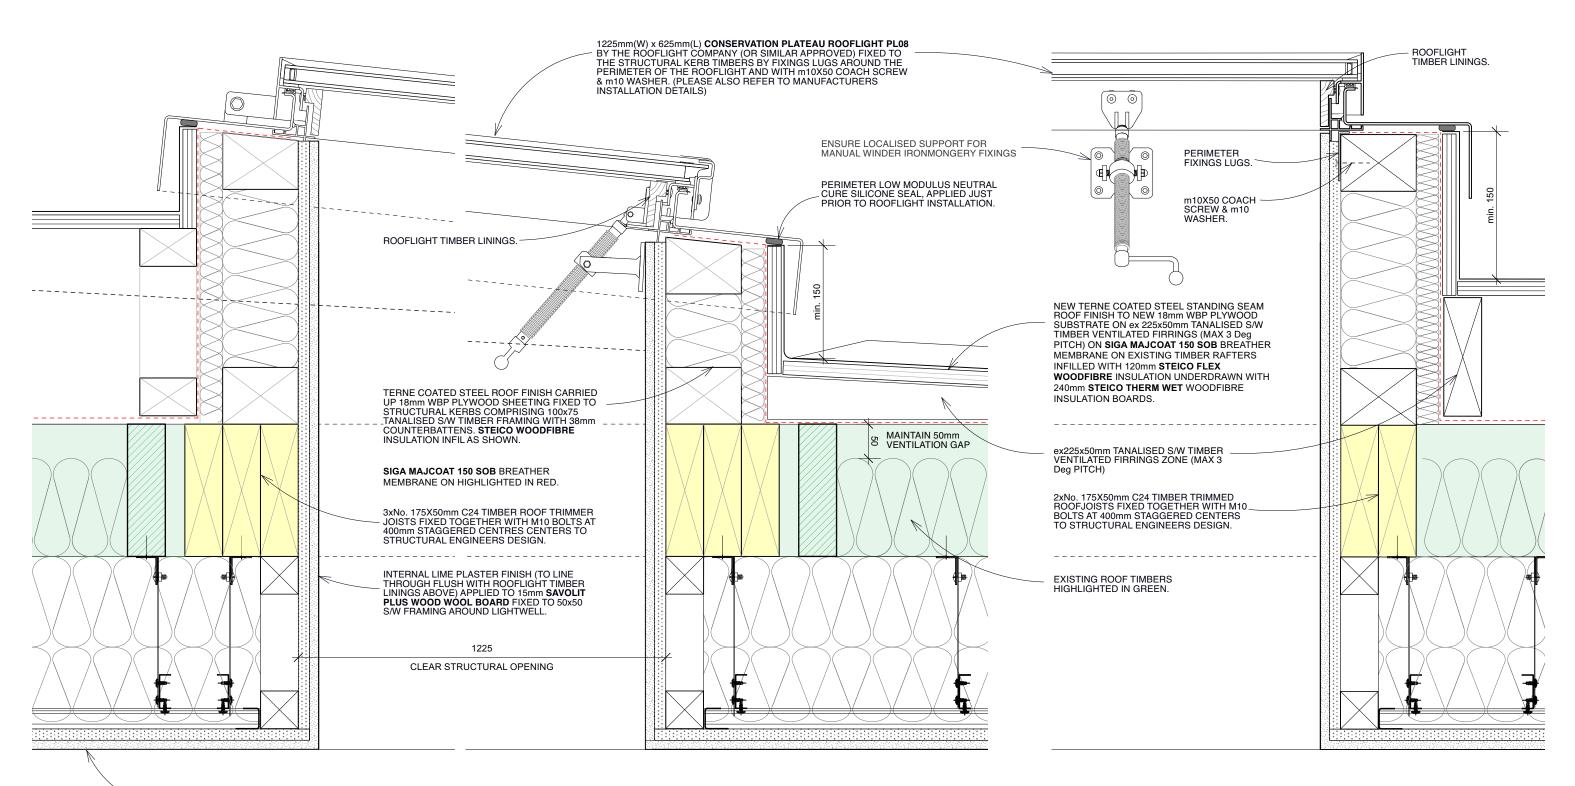

#### 01. HEAD AND CILL DETAIL (Scale 1:5)

100mm 500mm Scale 1:5

DO NOT SCALE

The Plateau Conservation Rooflight by The Rooflight Company proposed for the existing house new rooflights (Rooflight Ref: nRL03,04,05 & 06)

### 02. SIDE RAIL DETAIL (Scale 1:5)

NOTES
Please read with BHA drawings:
Sk35\_Proposed Second Floor Setting Out Plan.
Sk36\_Proposed Roof Structure Setting Out Plan.
Sk45\_nRL03 & nRL05 Rooflight Detail Assembly

16 St. Peters Road

Title: Typical Plateau Conservation Rooflight Details Drawing No: 0822522-**Sk47** Scale 1:5 @ A Scale 1:5 @ A3