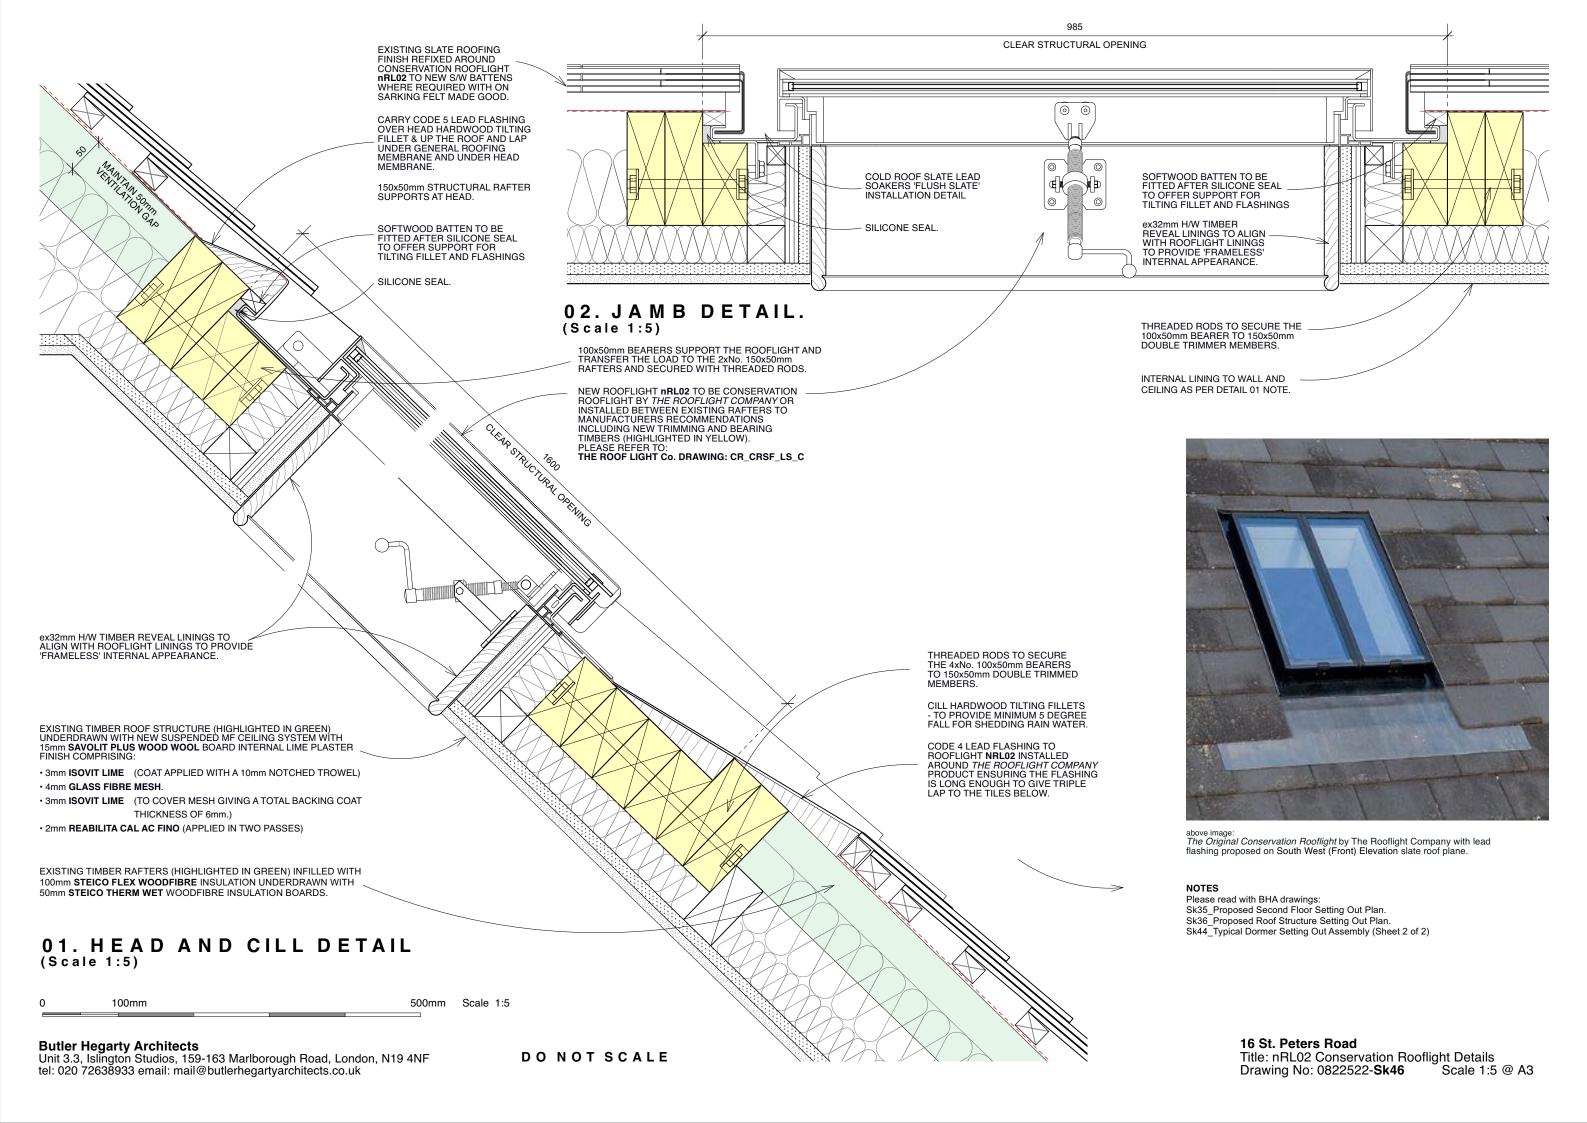

Jul 24

16 St. Peters Road

Title: Conservation Rooflight nRL02 Detail Assembly. Drawing No: 0122823-**Sk44A** Scale 1:20 @ A3

EXISTING TIMBER ROOF STRUCTURE (HIGHLIGHTED IN GREEN) UNDERDRAWN WITH NEW SUSPENDED MF CEILING SYSTEM WITH 15mm SAVOLIT PLUS WOOD WOOL BOARD INTERNAL LIME PLASTER FINISH COMPRISING:

- 3mm ISOVIT LIME (COAT APPLIED WITH A 10mm NOTCHED TROWEL)
- · 4mm GLASS FIBRE MESH.
- 3mm ISOVIT LIME (TO COVER MESH GIVING A TOTAL BACKING COAT THICKNESS OF 6mm.)
- 2mm REABILITA CAL AC FINO (APPLIED IN TWO PASSES)

#### 01. HEAD AND CILL DETAIL (Scale 1:5)

100mm 500mm Scale 1:5

DO NOT SCALE

The Plateau Conservation Rooflight by The Rooflight Company proposed for the existing house new rooflights (Rooflight Ref: nRL03,04,05 & 06)