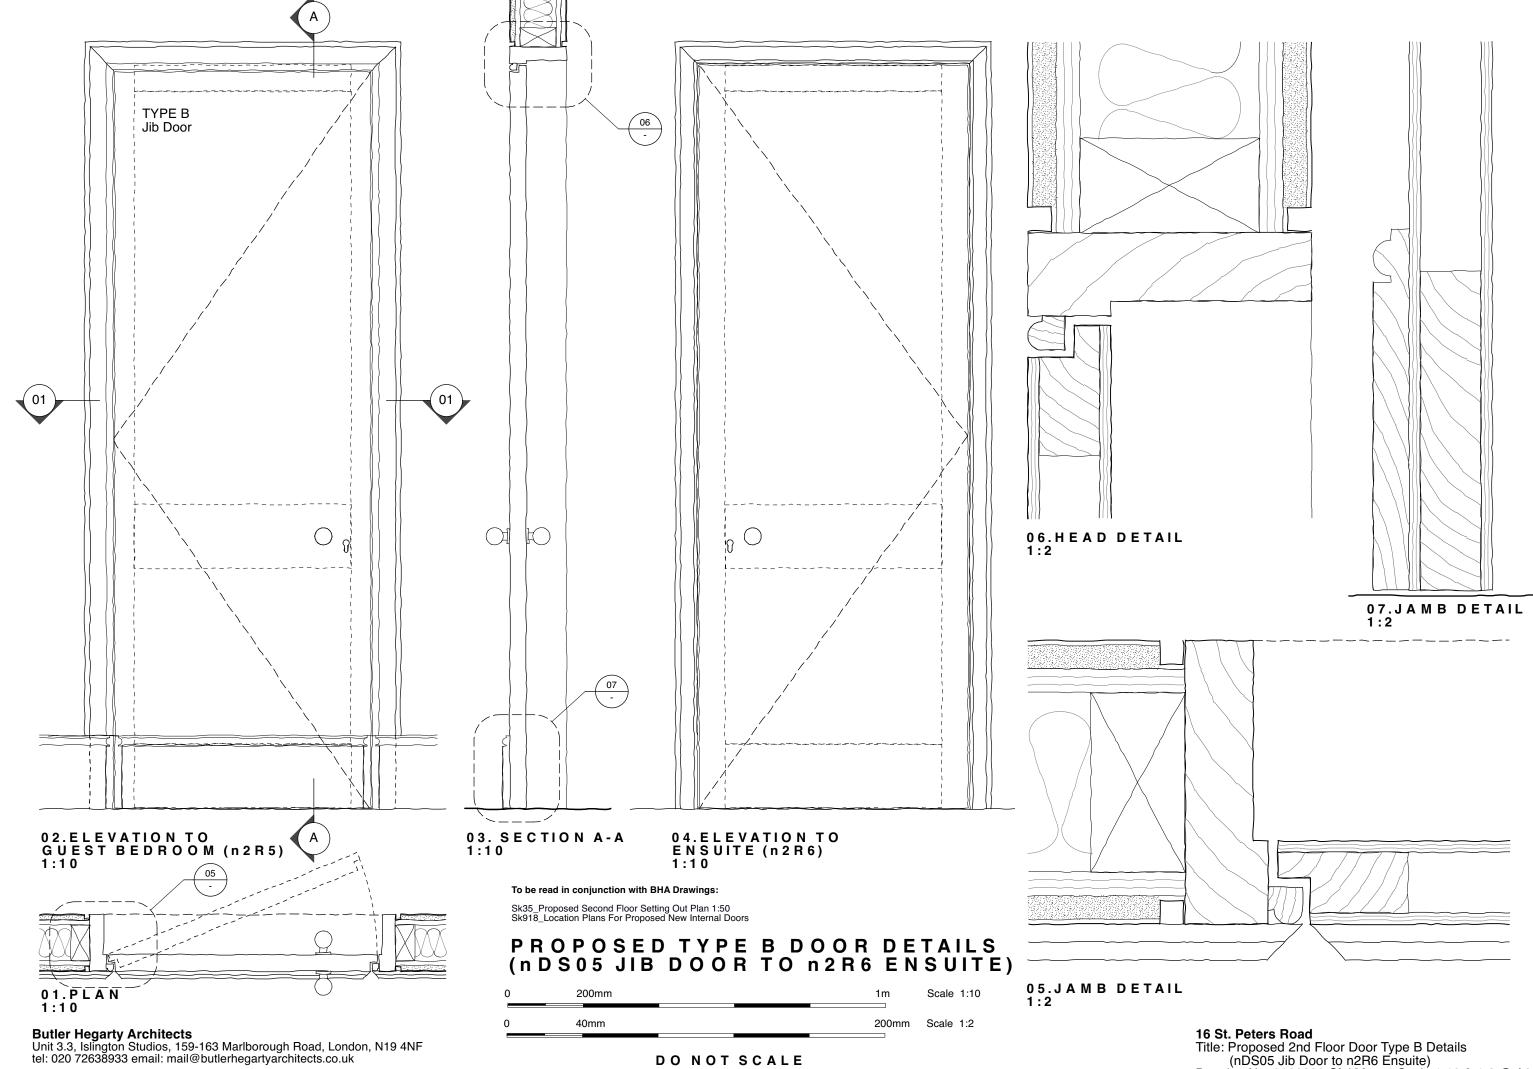

## To be read in conjunction with BHA Drawings:

Sk131\_Proposed 2nd Floor Door Type A nDS02,03 & 04 Details (2of2) Sk35\_Proposed Second Floor Setting Out Plan 1:50 Sk918\_Location Plans For Proposed New Internal Doors

16 St. Peters Road Title: Proposed 2nd Floor Door Type A nDS02,03 & 04 Details (2of2) Drawing No: 0122823-**Sk131** 

DO NOT SCALE

16 St. Peters Road
Title: Proposed 2nd Floor Door Type B Details
(nDS05 Jib Door to n2R6 Ensuite)
Drawing No: 0122823-Sk132 Scale 1:10 & 1:2 @ A3