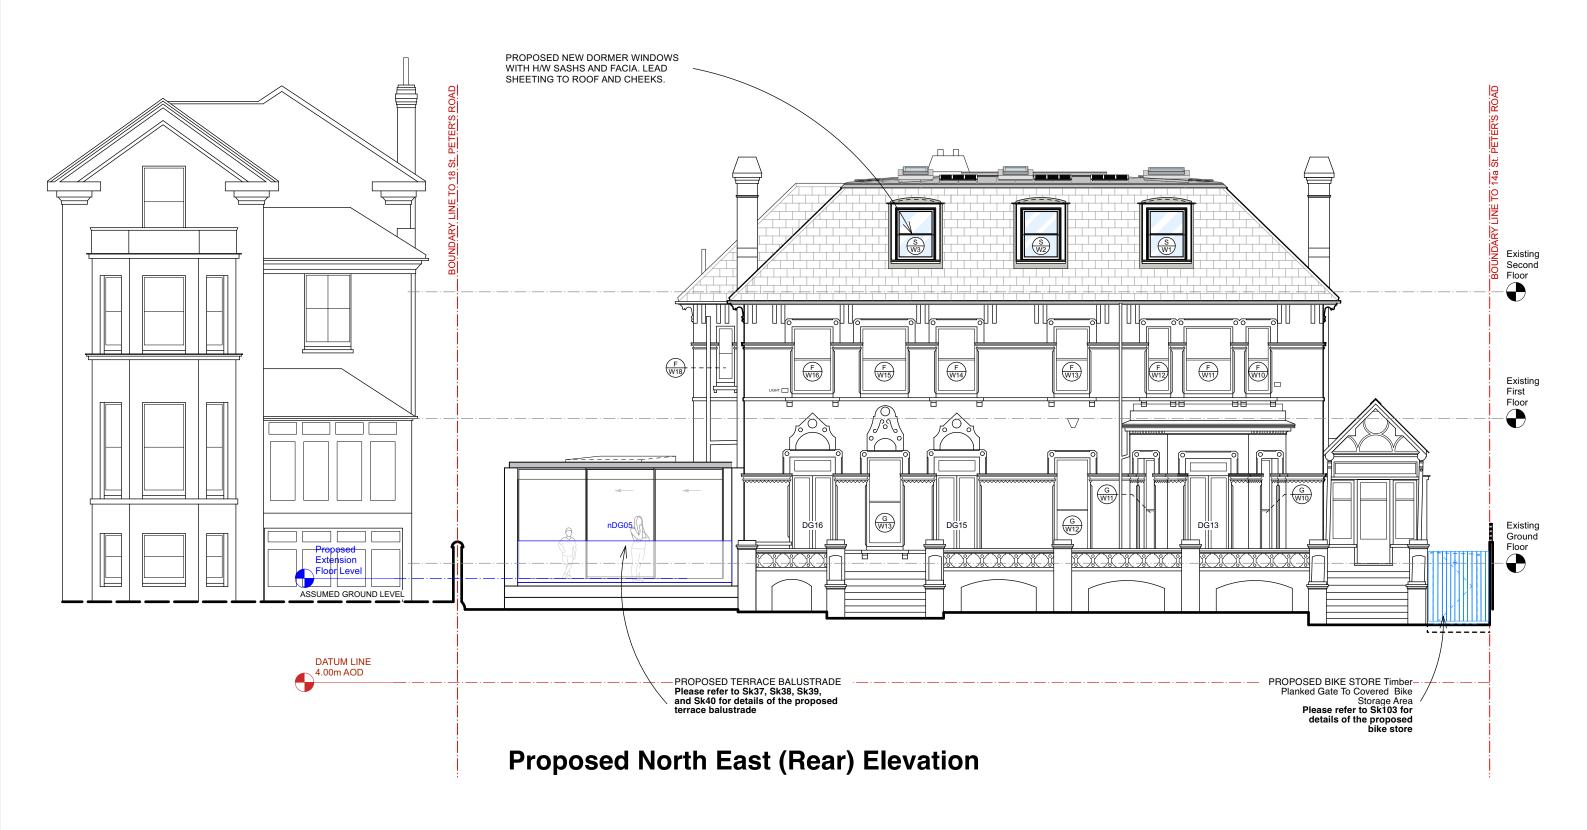

itects.co.uk

## To be read in conjunction with BHA Drawings:

Sk131\_Proposed 2nd Floor Door Type A nDS02,03 & 04 Details (2of2) Sk35\_Proposed Second Floor Setting Out Plan 1:50 Sk918\_Location Plans For Proposed New Internal Doors

16 St. Peters Road Title: Proposed 2nd Floor Door Type A nDS02,03 & 04 Details (2of2) Drawing No: 0122823-**Sk131** 

DO NOT SCALE



16 St. Peters Road
Title: Proposed 2nd Floor Door Type B Details
(nDS05 Jib Door to n2R6 Ensuite)
Drawing No: 0122823-Sk132 Scale 1:10 & 1:2 @ A3





**03.** Existing Service Vent Pipes (Feburary 2023)



**01.** Existing Roof looking towards 14a St Peters Road (Feburary 2023)





**04.** Existing Rear Elevation from Younique Gardens (Feburary 2023)



**02.**Existing Roof looking towards 18 St Peters Road (Feburary 2023)





Butler Hegarty Architects
Unit 3.3, Islington Studios, 159-163 Marlborough Road, London, N19 4NF tel: 020 72638933 email: mail@butlerhegartyarchitects.co.uk

2m 10m 1:100 Rev A. Alterations shown in blue

Oct 24

**Butler Hegarty Architects** 

Unit 3.3, Islington Studios, 159-163 Marlborough Road, London, N19 4NF tel: 020 72638933 email: mail@butlerhegartyarchitects.co.uk

400mm 2m Scale 1:20

DO NOT SCALE

**Rev A.** Drawing updated & amended to discharge LBC/Planning conditions.

Jul 24

16 St. Peters Road

Title: Conservation Rooflight nRL02 Detail Assembly. Drawing No: 0122823-**Sk44A** Scale 1:20 @ A3







EXISTING TIMBER ROOF STRUCTURE (HIGHLIGHTED IN GREEN) UNDERDRAWN WITH NEW SUSPENDED MF CEILING SYSTEM WITH 15mm SAVOLIT PLUS WOOD WOOL BOARD INTERNAL LIME PLASTER FINISH COMPRI