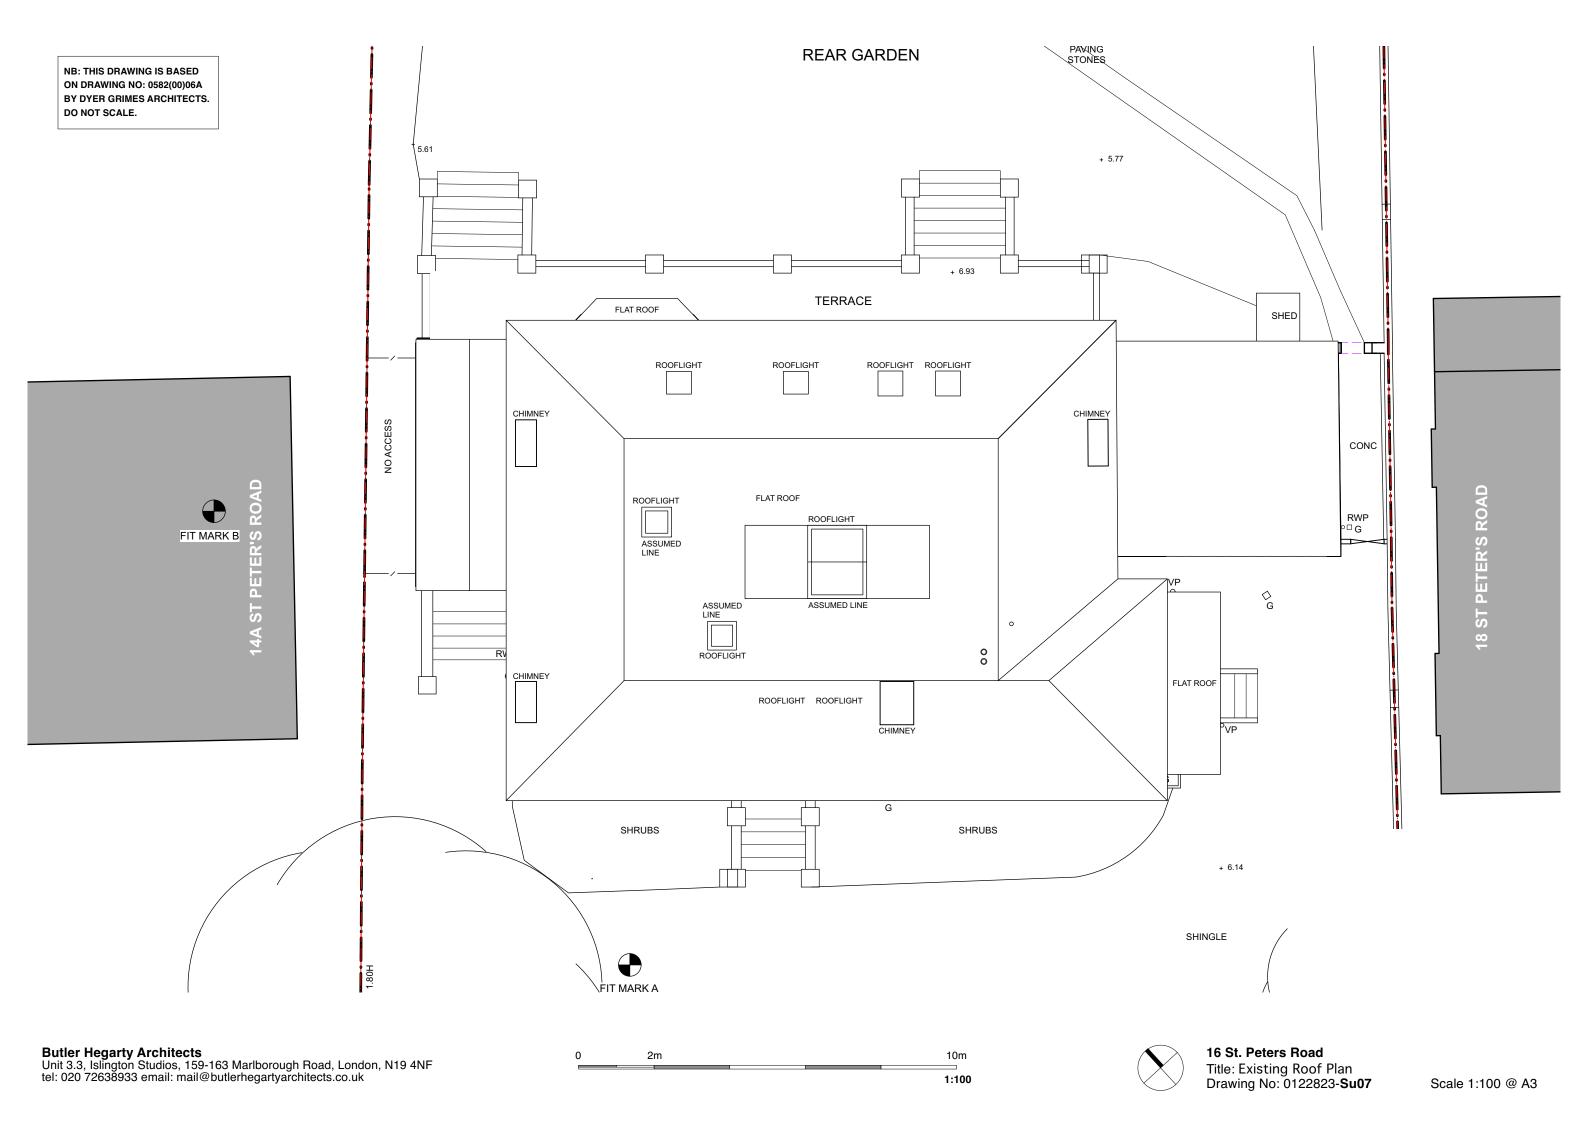

Butler Hegarty Architects
Unit 3.3, Islington Studios, 159-163 Marlborough Road, London, N19 4NF tel: 020 72638933 email: mail@butlerhegartyarchitects.co.uk

2m 10m 1:100 Rev A. Alterations shown in blue