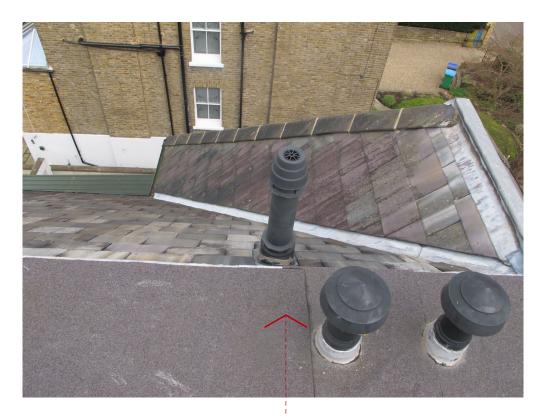

**03.** Existing Service Vent Pipes (Feburary 2023)

**01.** Existing Roof looking towards 14a St Peters Road (Feburary 2023)

**04.** Existing Rear Elevation from Younique Gardens (Feburary 2023)

**02.**Existing Roof looking towards 18 St Peters Road (Feburary 2023)