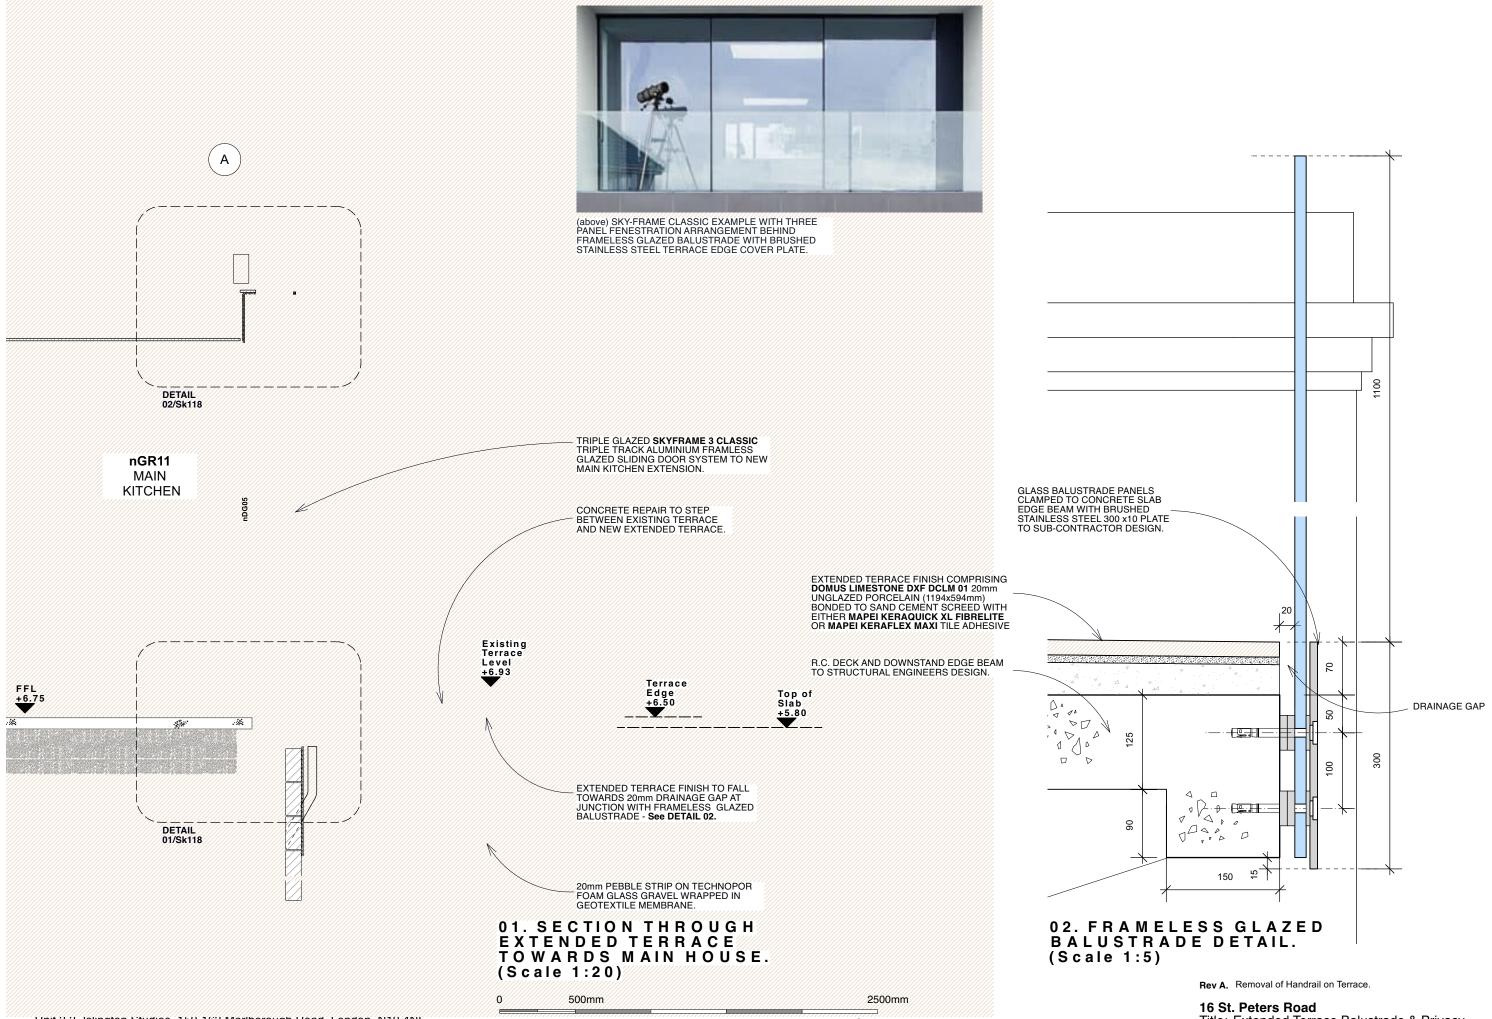

Scale 1:25

DO NOT SCALE

Oct 24

Title: Extended Terrace Balustrade & Privacy Screen Details (Sheet 4of5) Drawing No: 0122823-**Sk40A** Scale 1:25 & 1:5 @ A3

Butler Hegarty Architects Unit 3.3, Islington Studios, 159-163 Marlborough Road, London, N19 4NF tel: 020 72638933 email: mail@butlerhegartyarchitects.co.uk