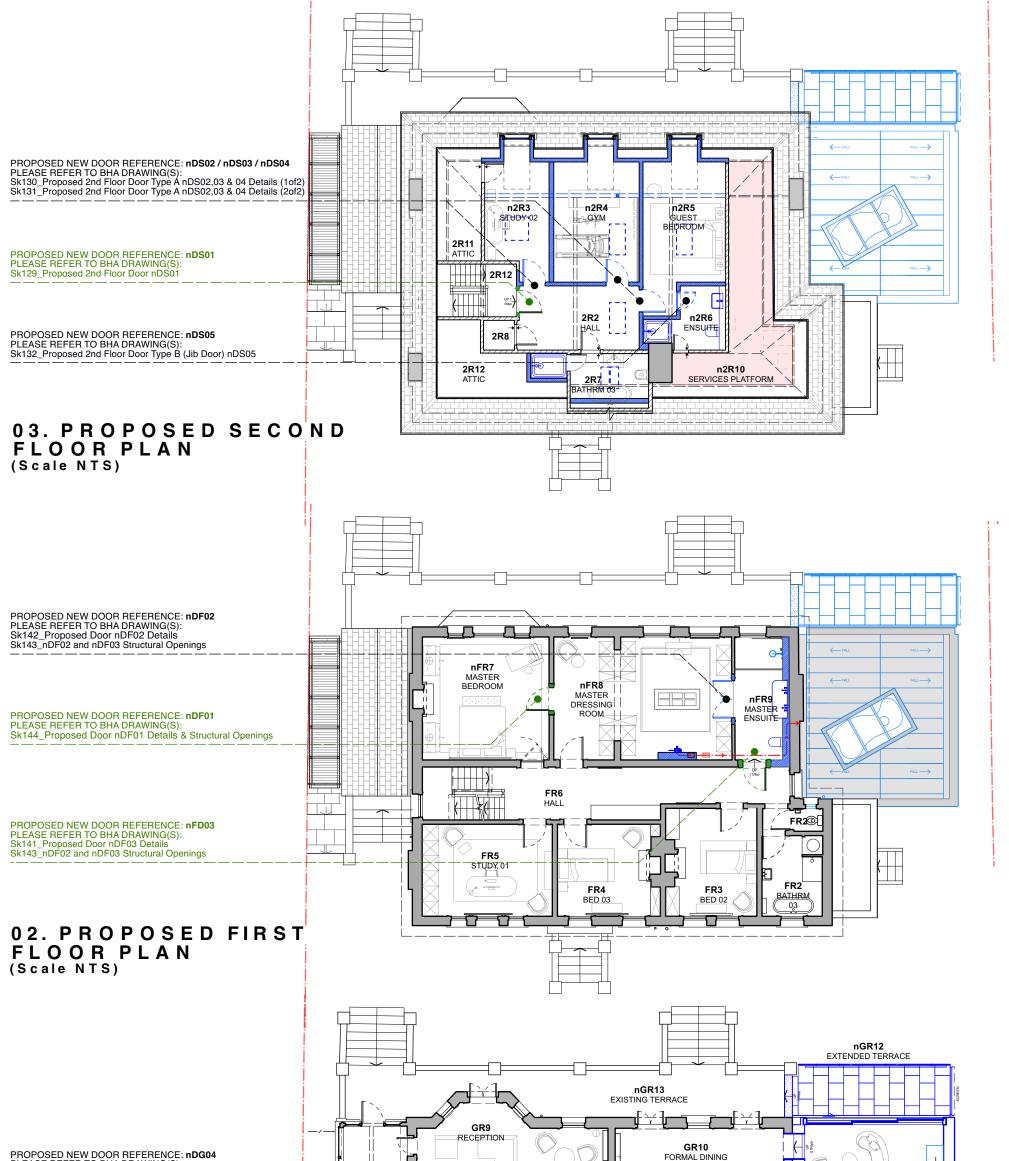

Screen Details (Sheet 3of5) Drawing No: 0122823-Sk39B Scale 1:25,1:10&1:5 @ A3



Unit 3.3, Islington Studios, 159-163 Marlborough Hoad, London, N19 4NF tel: 020 72638933 email: mail@butlerhegartyarchitects.co.uk

Scale 1:25

DO NOT SCALE

Oct 24

Title: Extended Terrace Balustrade & Privacy Screen Details (Sheet 4of5) Drawing No: 0122823-**Sk40A** Scale 1:25 & 1:5 @ A3





Butler Hegarty Architects Unit 3.3, Islington Studios, 159-163 Marlborough Road, London, N19 4NF tel: 020 72638933 email: mail@butlerhegartyarchitects.co.uk

Oct 24 Rev A. Rooflight numbers altered, drawing references altered

### 16 St. Peters Road

Title: Proposed Second Floor Sections A-A, B-B, C-C Drawing No: 0122823-**Sk41A** Scale 1:50 @ A3



PROPOSED NEW DOOR REFERENCE: nDG04 PLEASE REFER TO BHA DRAWING(S): Sk133\_Proposed Door nDG04 Plan Section & Ele

Sk134\_Proposed Door nDG04 Plan & Section Details

PROPOSED NEW DOOR REFERENCE: **nDG03** PLEASE REFER TO BHA DRAWING(5): Sk87\_Proposed Door nDG03 Plan Section & Elevation Sk88\_Proposed Door nDG03 Plan and Section Detail

# 01. PROPOSED GROUND FLOOR PLAN (Scale NTS)

## DO NOT SCALE

Butler Hegarty Architects Unit 3.3, Islington Studios, 159-163 Marlborough Road, London, N19 4NF tel: 020 72638933 email: mail@butlerhegartyarchitects.co.uk



Oct 24

### 16 St. Peters Road

Title: Location Plans For Proposed New Internal Doors Drawing No: 0122823-Sk918A Scale NTS @ A3

| DOOR NO.  | nDG01