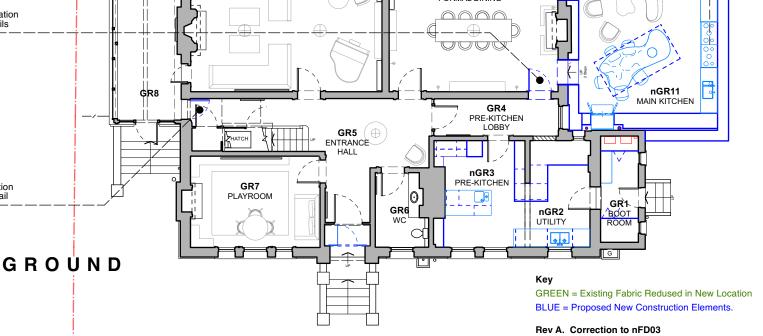

933 email: mail@butlerhegartyarchitects.co.uk

Oct 24 Rev A. Rooflight numbers altered, drawing references altered

### 16 St. Peters Road

Title: Proposed Second Floor Sections A-A, B-B, C-C Drawing No: 0122823-**Sk41A** Scale 1:50 @ A3



PROPOSED NEW DOOR REFERENCE: nDG04 PLEASE REFER TO BHA DRAWING(S): Sk133\_Proposed Door nDG04 Plan Section & Ele

Sk134\_Proposed Door nDG04 Plan & Section Details

PROPOSED NEW DOOR REFERENCE: **nDG03** PLEASE REFER TO BHA DRAWING(5): Sk87\_Proposed Door nDG03 Plan Section & Elevation Sk88\_Proposed Door nDG03 Plan and Section Detail

# 01. PROPOSED GROUND FLOOR PLAN (Scale NTS)

## DO NOT SCALE

Butler Hegarty Architects Unit 3.3, Islington Studios, 159-163 Marlborough Road, London, N19 4NF tel: 020 72638933 email: mail@butlerhegartyarchitects.co.uk



Oct 24

### 16 St. Peters Road

Title: Location Plans For Proposed New Internal Doors Drawing No: 0122823-Sk918A Scale NTS @ A3

| DOOR NO.  | nDG01                                                                                                  | nDG02                                        | nDG03                                                                                            | nDG04                                                                                       | nDG05                                                                                         |
|-----------|--------------------------------------------------------------------------------------------------------|----------------------------------------------|-------------------------------------------------