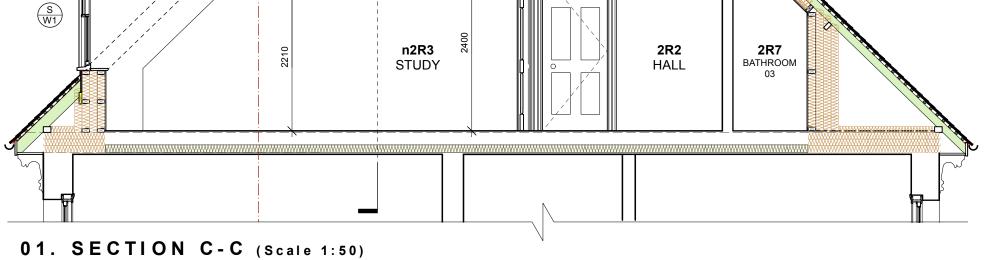

### 16 St. Peters Road

Title: Proposed Second Floor Sections A-A, B-B, C-C Drawing No: 0122823-**Sk41A** Scale 1:50 @ A3

PROPOSED NEW DOOR REFERENCE: nDG04 PLEASE REFER TO BHA DRAWING(S): Sk133\_Proposed Door nDG04 Plan Section & Ele