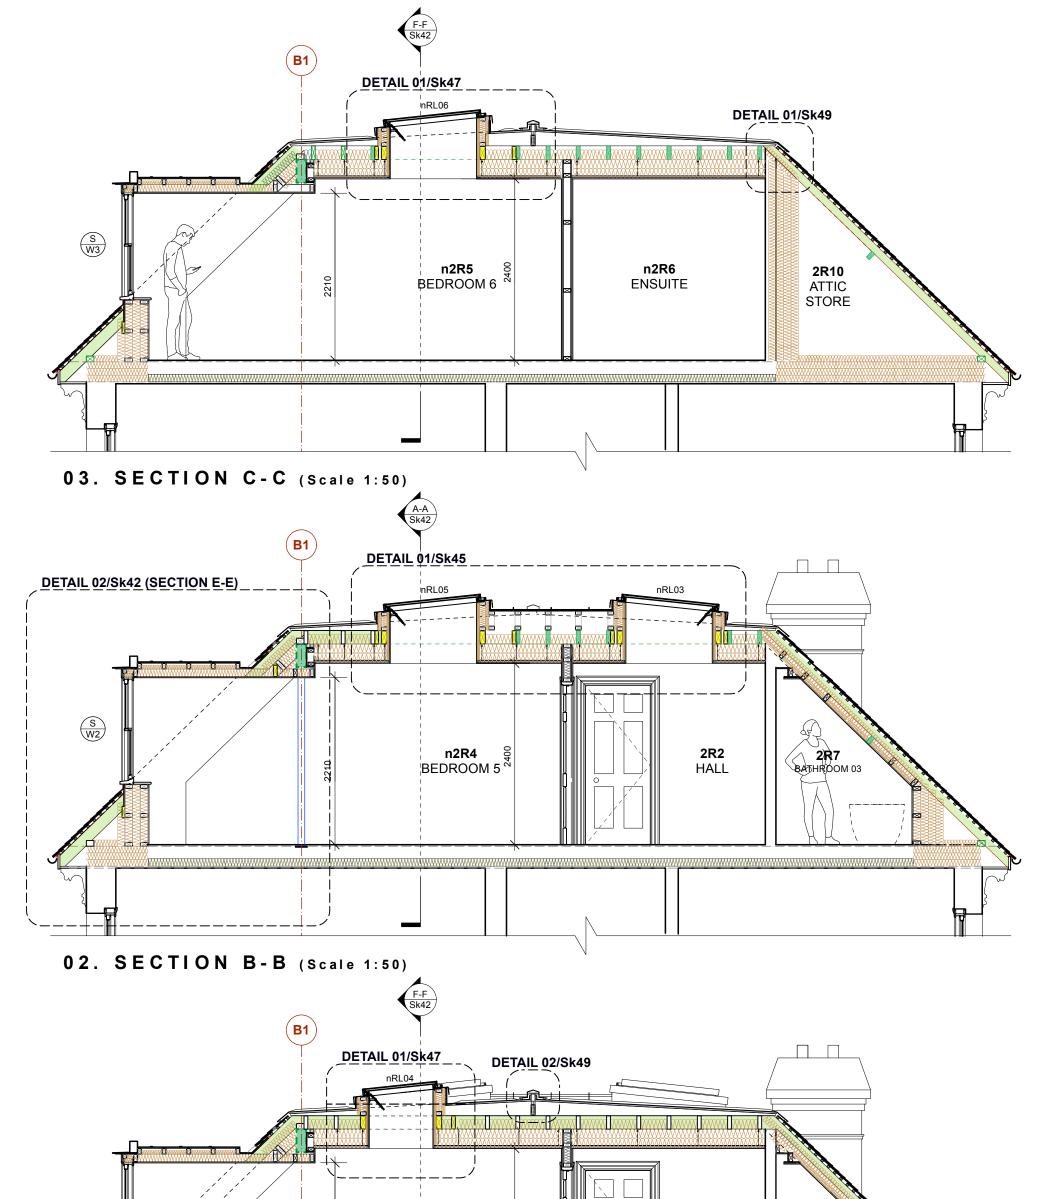

### 16 St. Peters Road

Title: Proposed Second Floor Sections A-A, B-B, C-C Drawing No: 0122823-**Sk41A** Scale 1:50 @ A3

PROPOSED NEW DOOR REFERENCE: nDG04 PLEASE REFER TO BHA DRAWING(S): Sk133\_Proposed Door nDG04 Plan Section & Ele