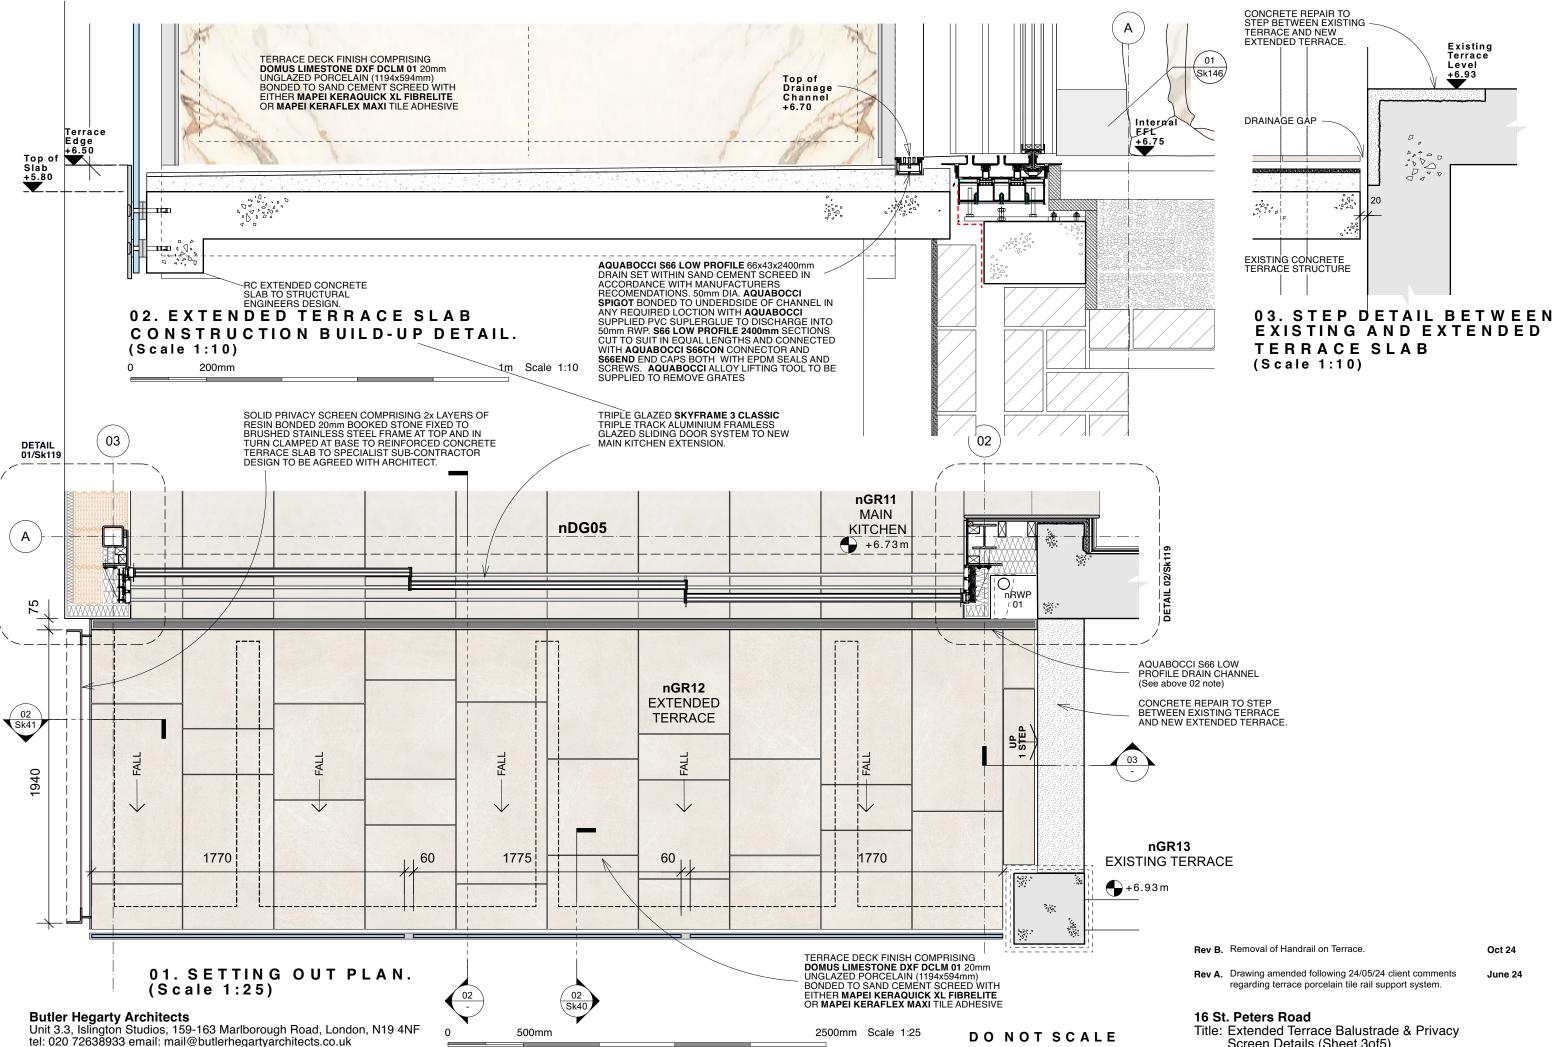

Screen Details (Sheet 3of5) Drawing No: 0122823-Sk39B Scale 1:25,1:10&1:5 @ A3

Unit 3.3, Islington Studios, 159-163 Marlborough Hoad, London, N19 4NF tel: 020 72638933 email: mail@butlerhegartyarchitects.co.uk