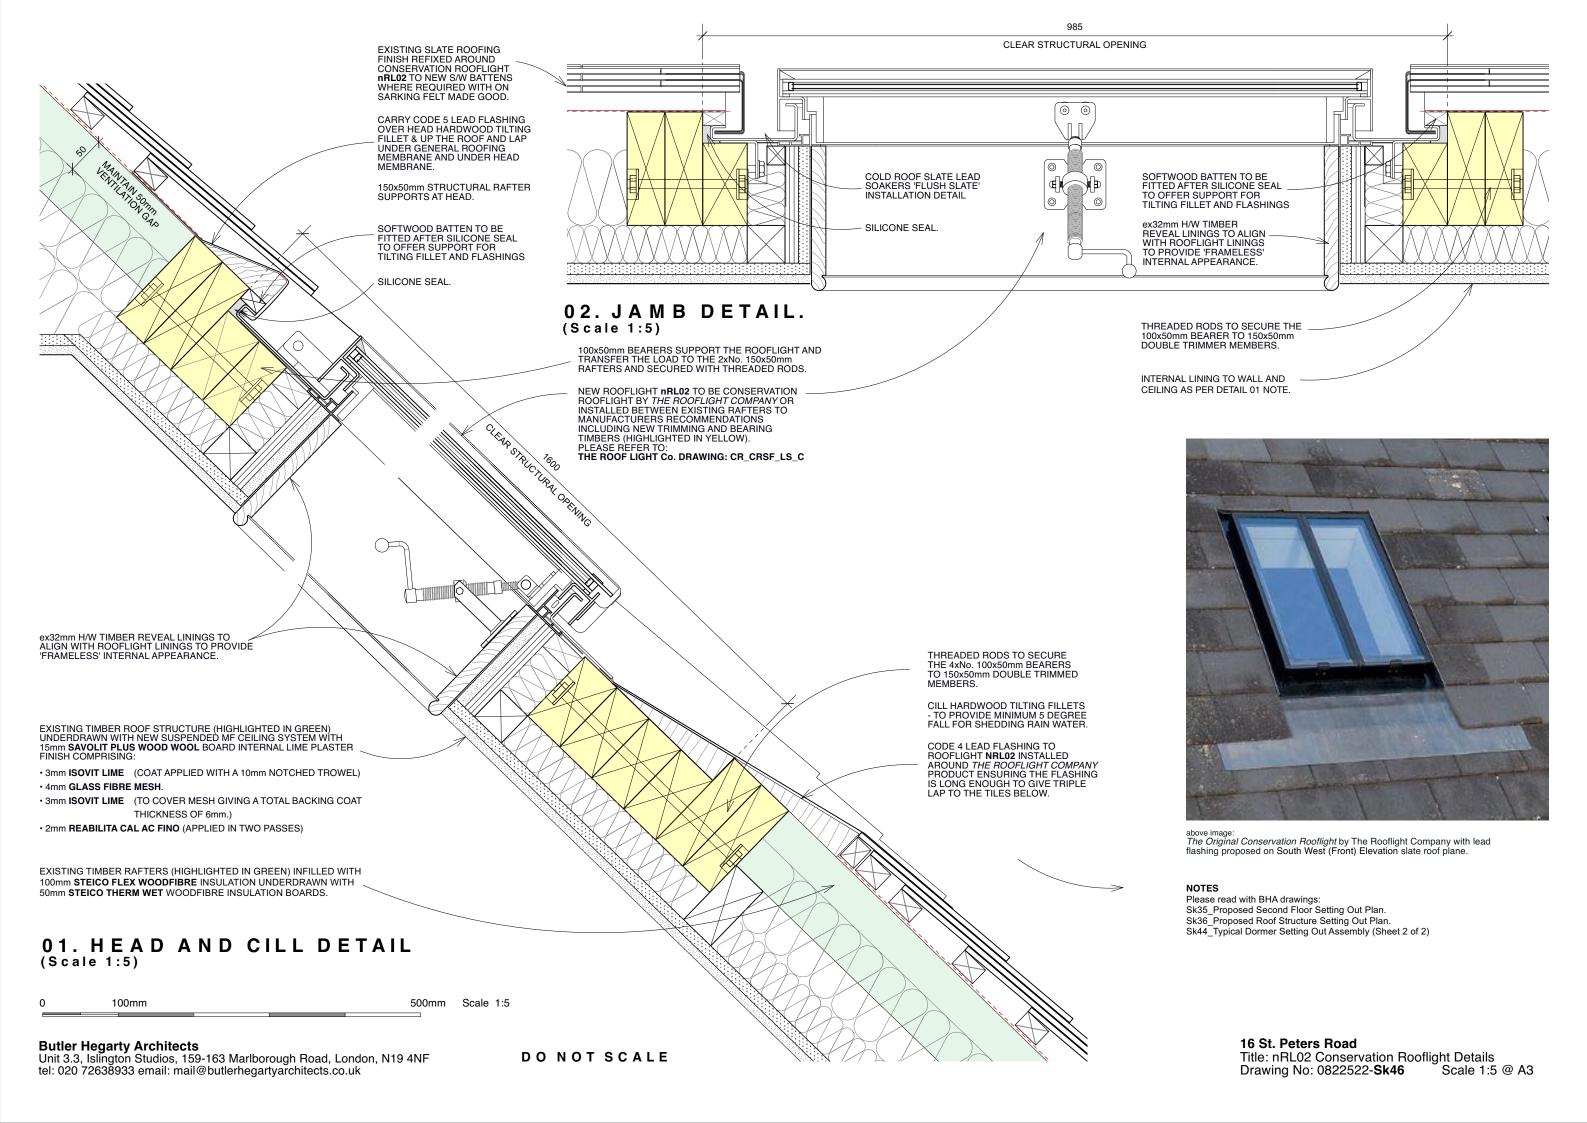

EXISTING TIMBER ROOF STRUCTURE (HIGHLIGHTED IN GREEN) UNDERDRAWN WITH NEW SUSPENDED MF CEILING SYSTEM WITH 15mm SAVOLIT PLUS WOOD WOOL BOARD INTERNAL LIME PLASTER FINISH COMPRISING:

- 3mm ISOVIT LIME (COAT APPLIED WITH A 10mm NOTCHED TROWEL)
- · 4mm GLASS FIBRE MESH.
- 3mm ISOVIT LIME (TO COVER MESH GIVING A TOTAL BACKING COAT THICKNESS OF 6mm.)
- 2mm REABILITA CAL AC FINO (APPLIED IN TWO PASSES)

## 01. HEAD AND CILL DETAIL (Scale 1:5)

100mm 500mm Scale 1:5

Butler Hegarty Architects
Unit 3.3, Islington Studios, 159-163 Marlborough Road, London, N19 4NF tel: 020 72638933 email: mail@butlerhegartyarchitects.co.uk