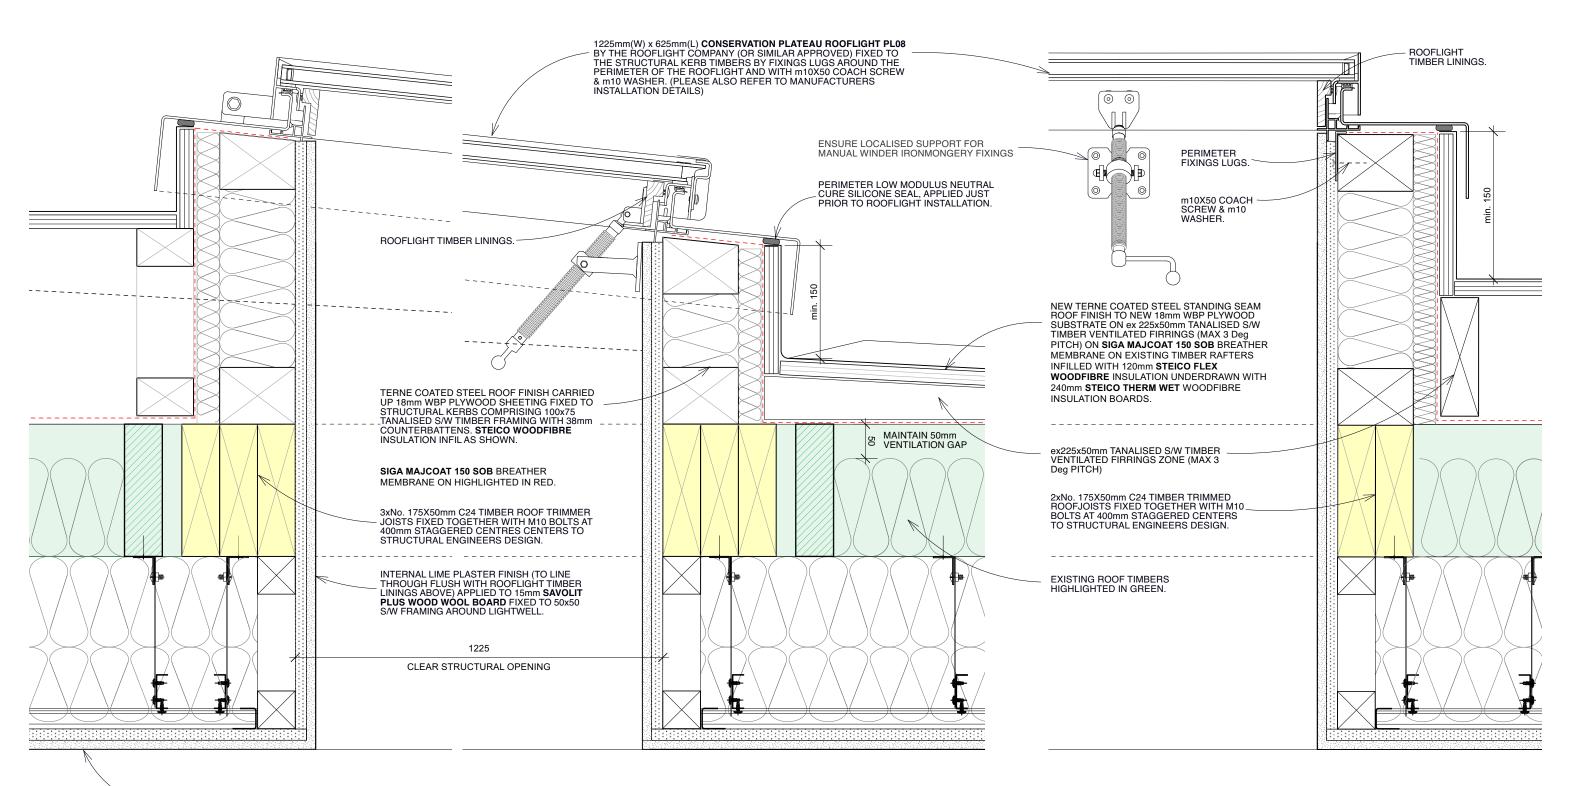

## 02. SIDE RAIL DETAIL (Scale 1:5)

NOTES
Please read with BHA drawings:
Sk35\_Proposed Second Floor Setting Out Plan.
Sk36\_Proposed Roof Structure Setting Out Plan.
Sk45\_nRL03 & nRL05 Rooflight Detail Assembly

16 St. Peters Road

Title: Typical Plateau Conservation Rooflight Details Drawing No: 0822522-**Sk47** Scale 1:5 @ A Scale 1:5 @ A3

Unit 3.3, Islington Studios, 159-163 Marlborough Road, London, N19 4NF tel: 020 72638933 email: mail@butlerhegartyarchitects.co.uk