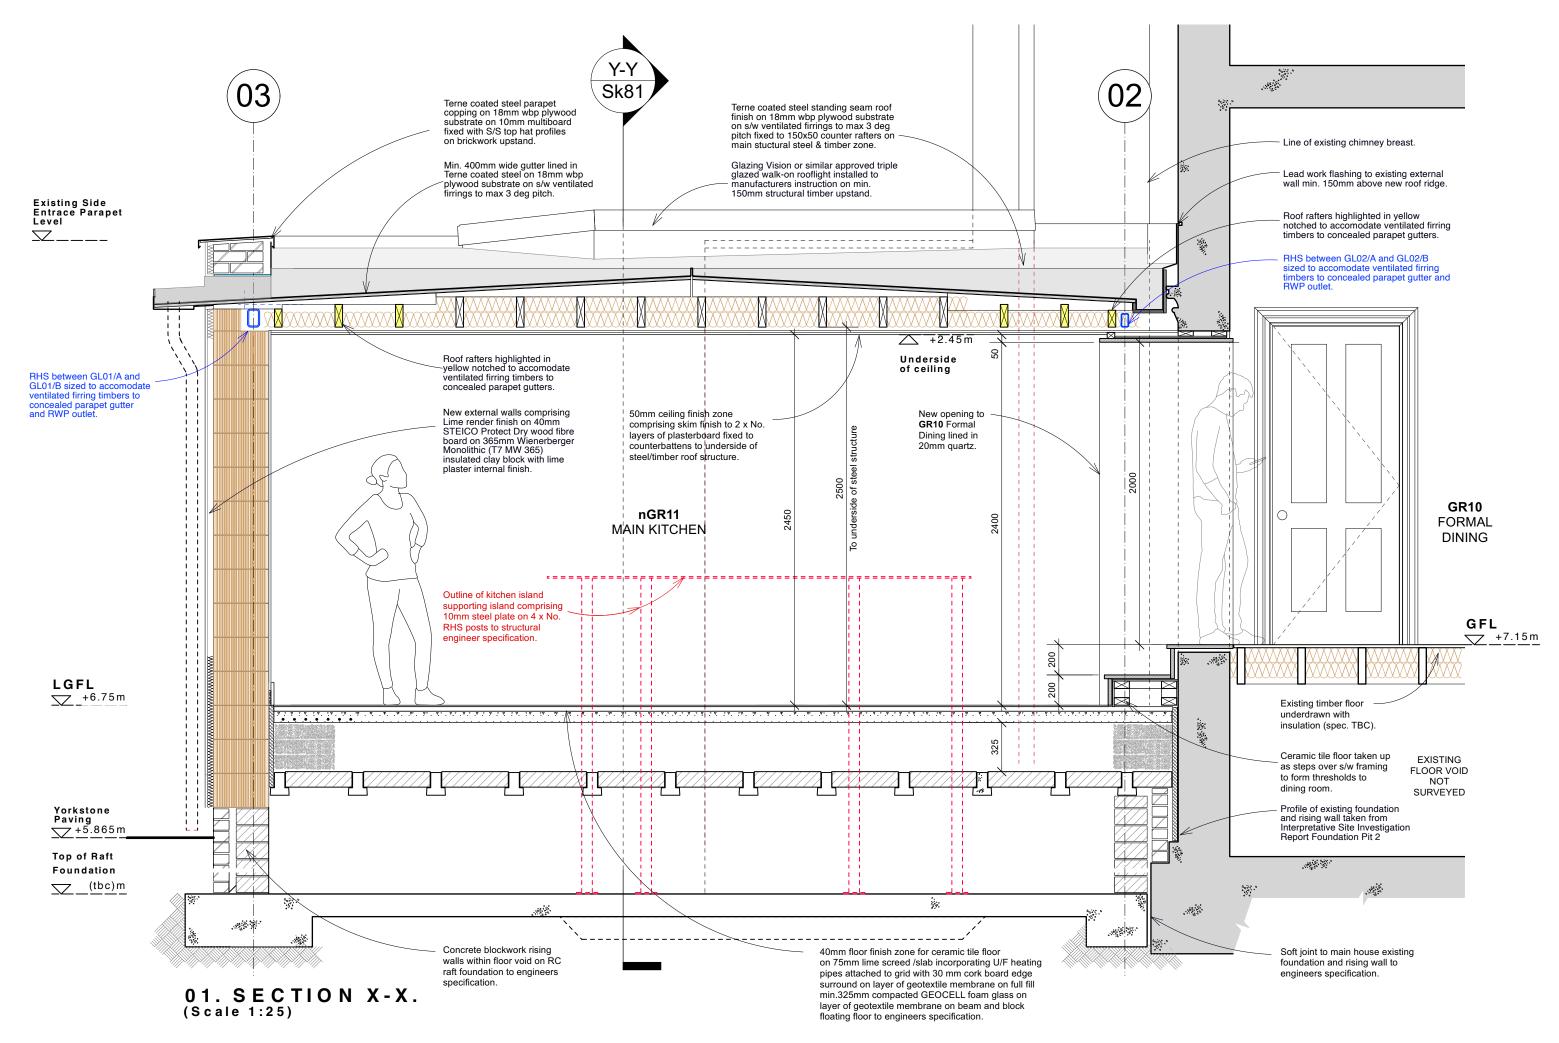

16 St. Peters Road
Title: Main Kitchen Extension Section Y-Y
Drawing No: 0122823-Sk81 Scale 1:25 @ A3