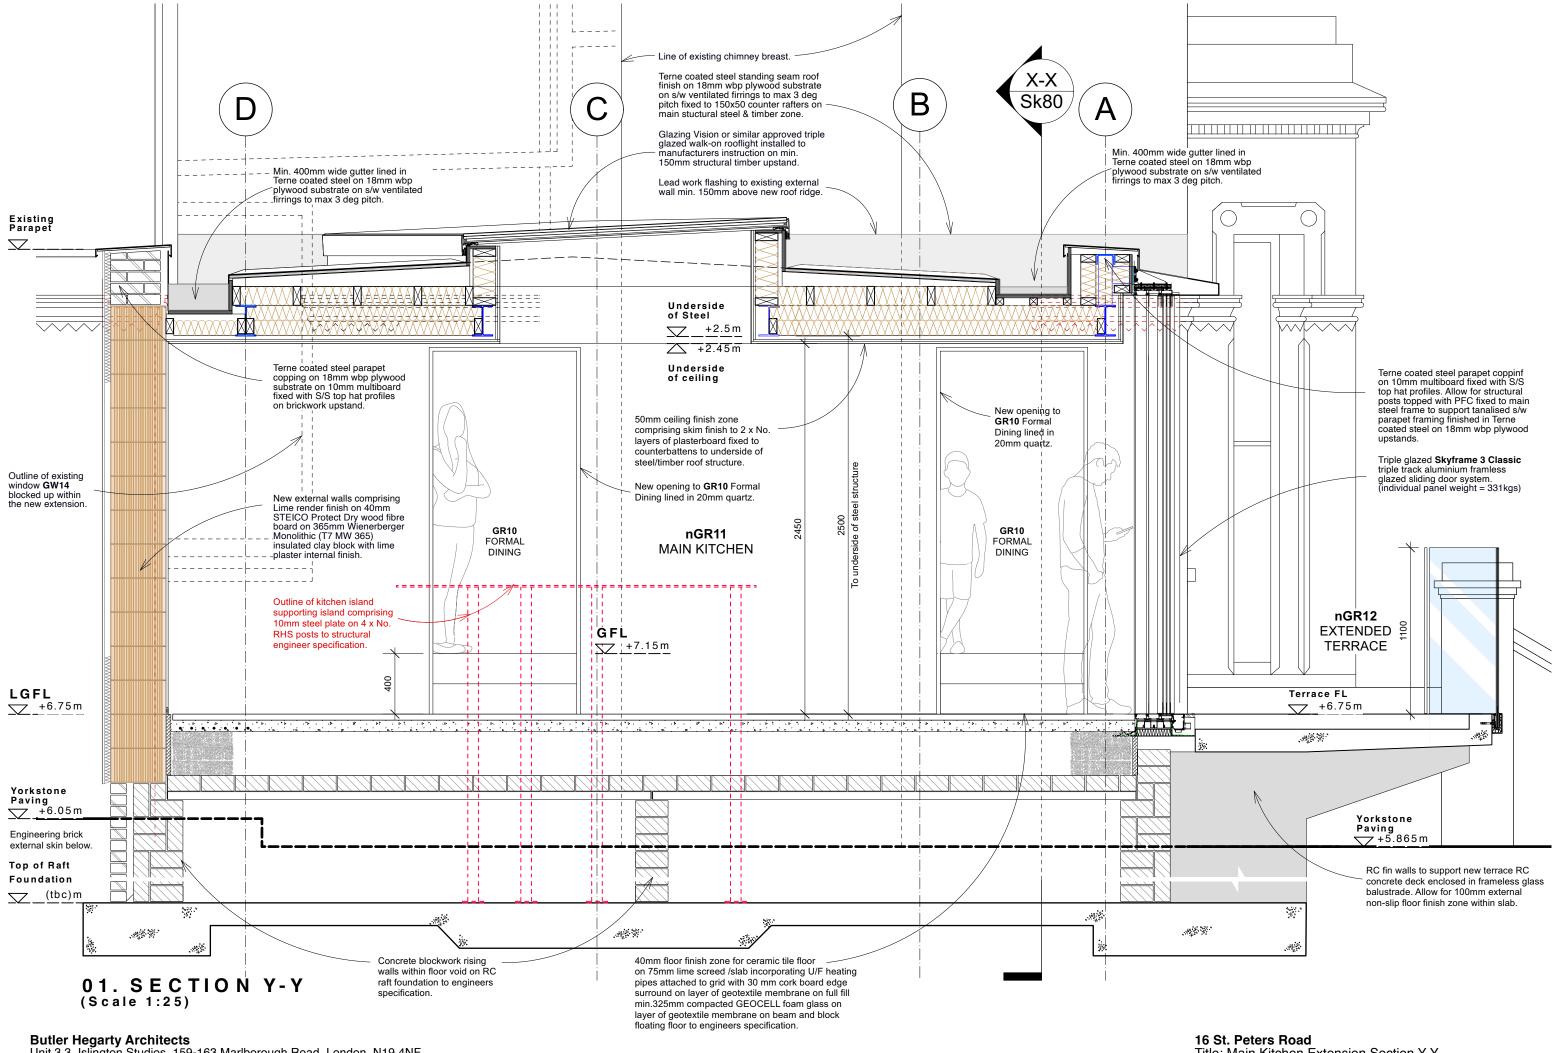

16 St. Peters Road
Title: Main Kitchen Extension Section Y-Y
Drawing No: 0122823-Sk81 Scale 1:25 @ A3