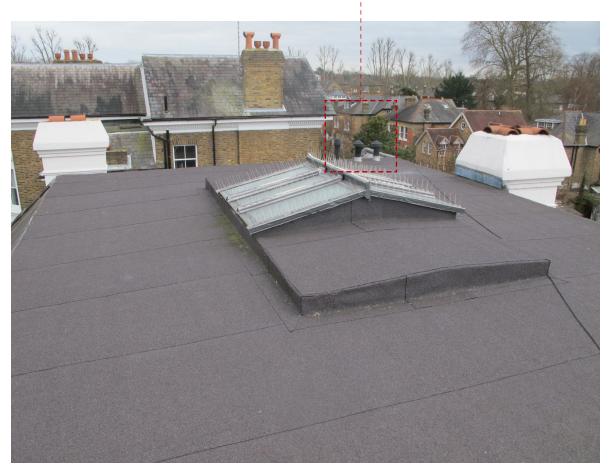

**04.** Existing Rear Elevation from Younique Gardens (Feburary 2023)

**02.**Existing Roof looking towards 18 St Peters Road (Feburary 2023)

Rev A. Alterations shown in blue Oct 24

**Butler Hegarty Architects** 