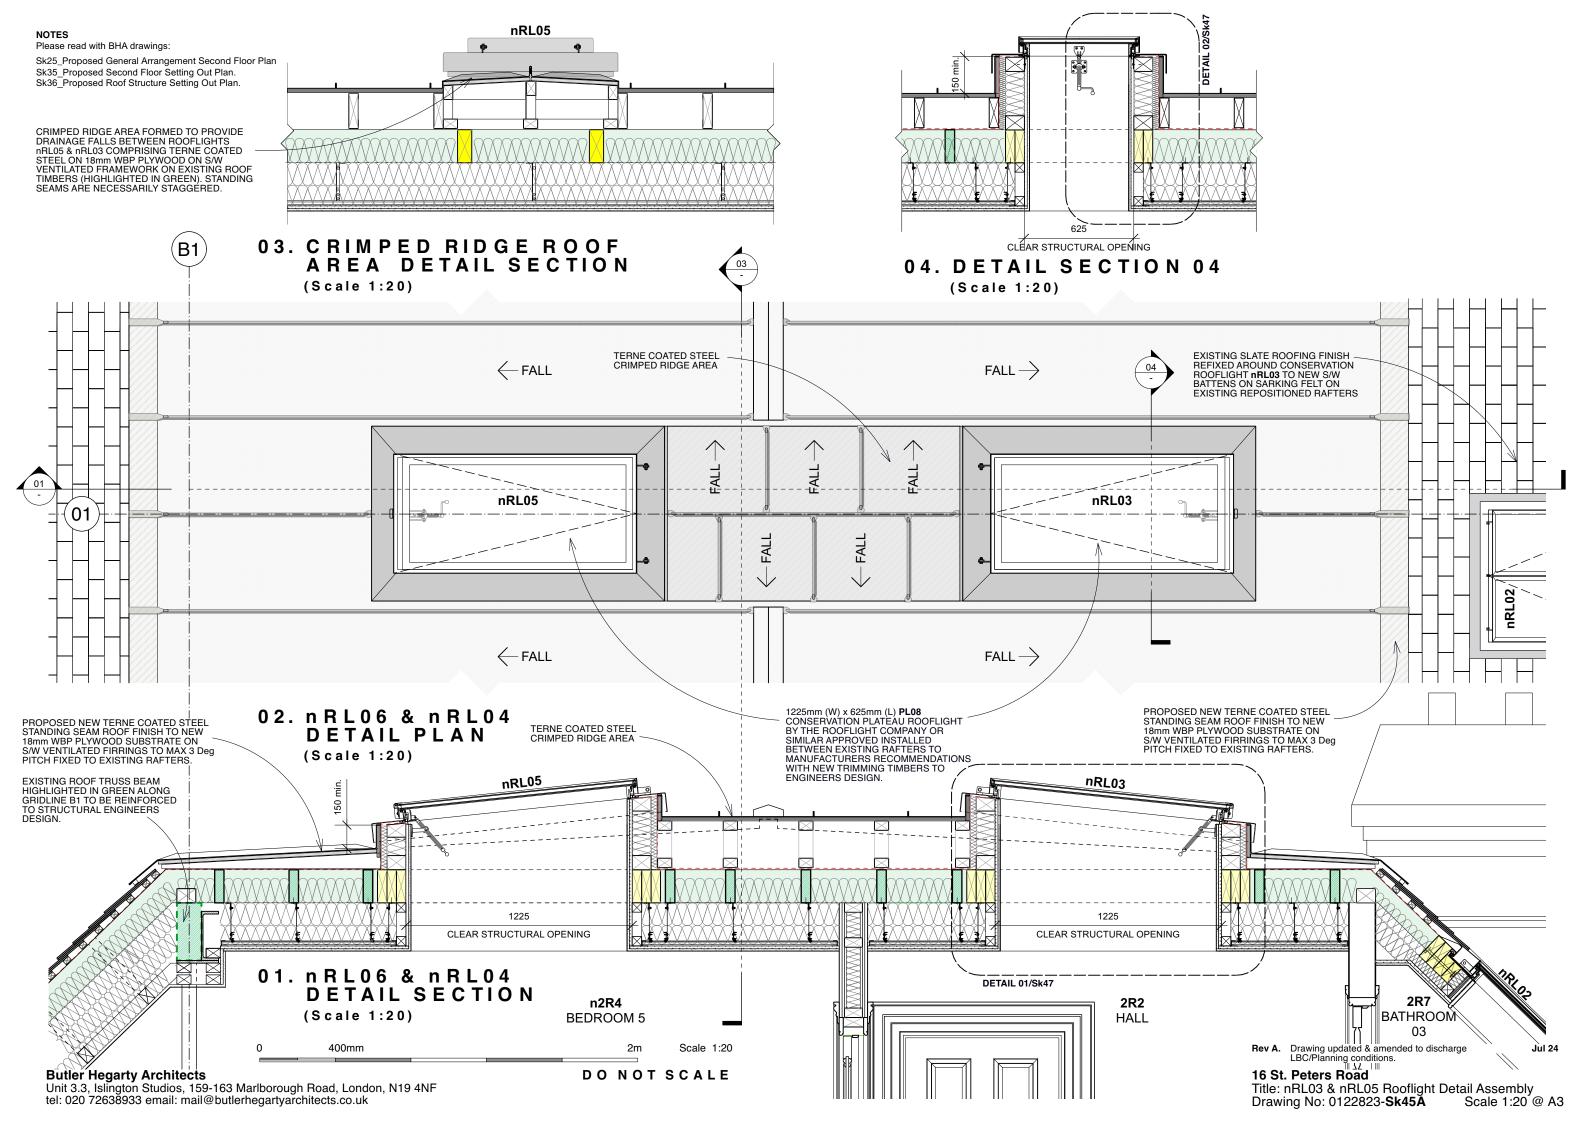

The Plateau Conservation Rooflight by The Rooflight Company proposed for the existing house new rooflights (Rooflight Ref: nRL03,04,05 & 06)