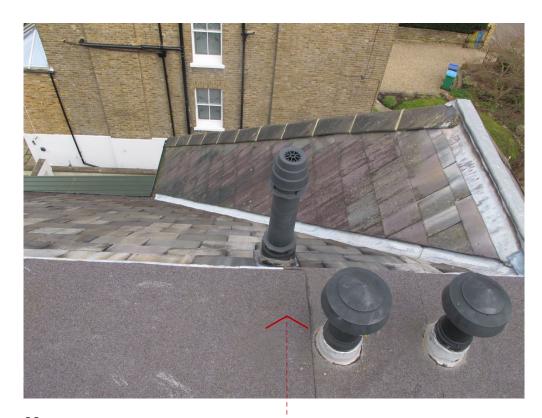

16 St. Peters Road
Title: Proposed 2nd Floor Door Type B Details
(nDS05 Jib Door to n2R6 Ensuite)
Drawing No: 0122823-Sk132 Scale 1:10 & 1:2 @ A3

**03.** Existing Service Vent Pipes (Feburary 2023)

**01.** Existing Roof looking towards 14a St Peters Road (Feburary 2023)