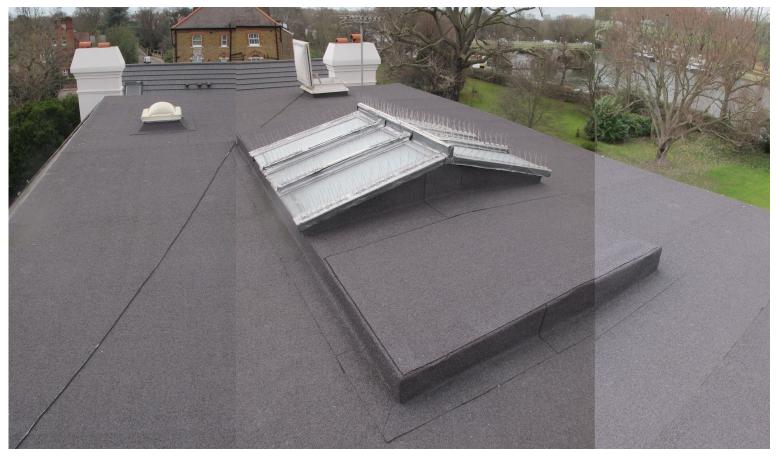

16 St. Peters Road
Title: Proposed 2nd Floor Door Type B Details
(nDS05 Jib Door to n2R6 Ensuite)
Drawing No: 0122823-Sk132 Scale 1:10 & 1:2 @ A3

**03.** Existing Service Vent Pipes (Feburary 2023)

**01.** Existing Roof looking towards 14a St Peters Road (Feburary 2023)

**04.** Existing Rear Elevation from Younique Gardens (Feburary 2023)

**02.**Existing Roof looking towards 18 St Peters Road (Feburary 2023)

Rev A. Alterations shown in blue Oct 24

**Butler Hegarty Architects** 