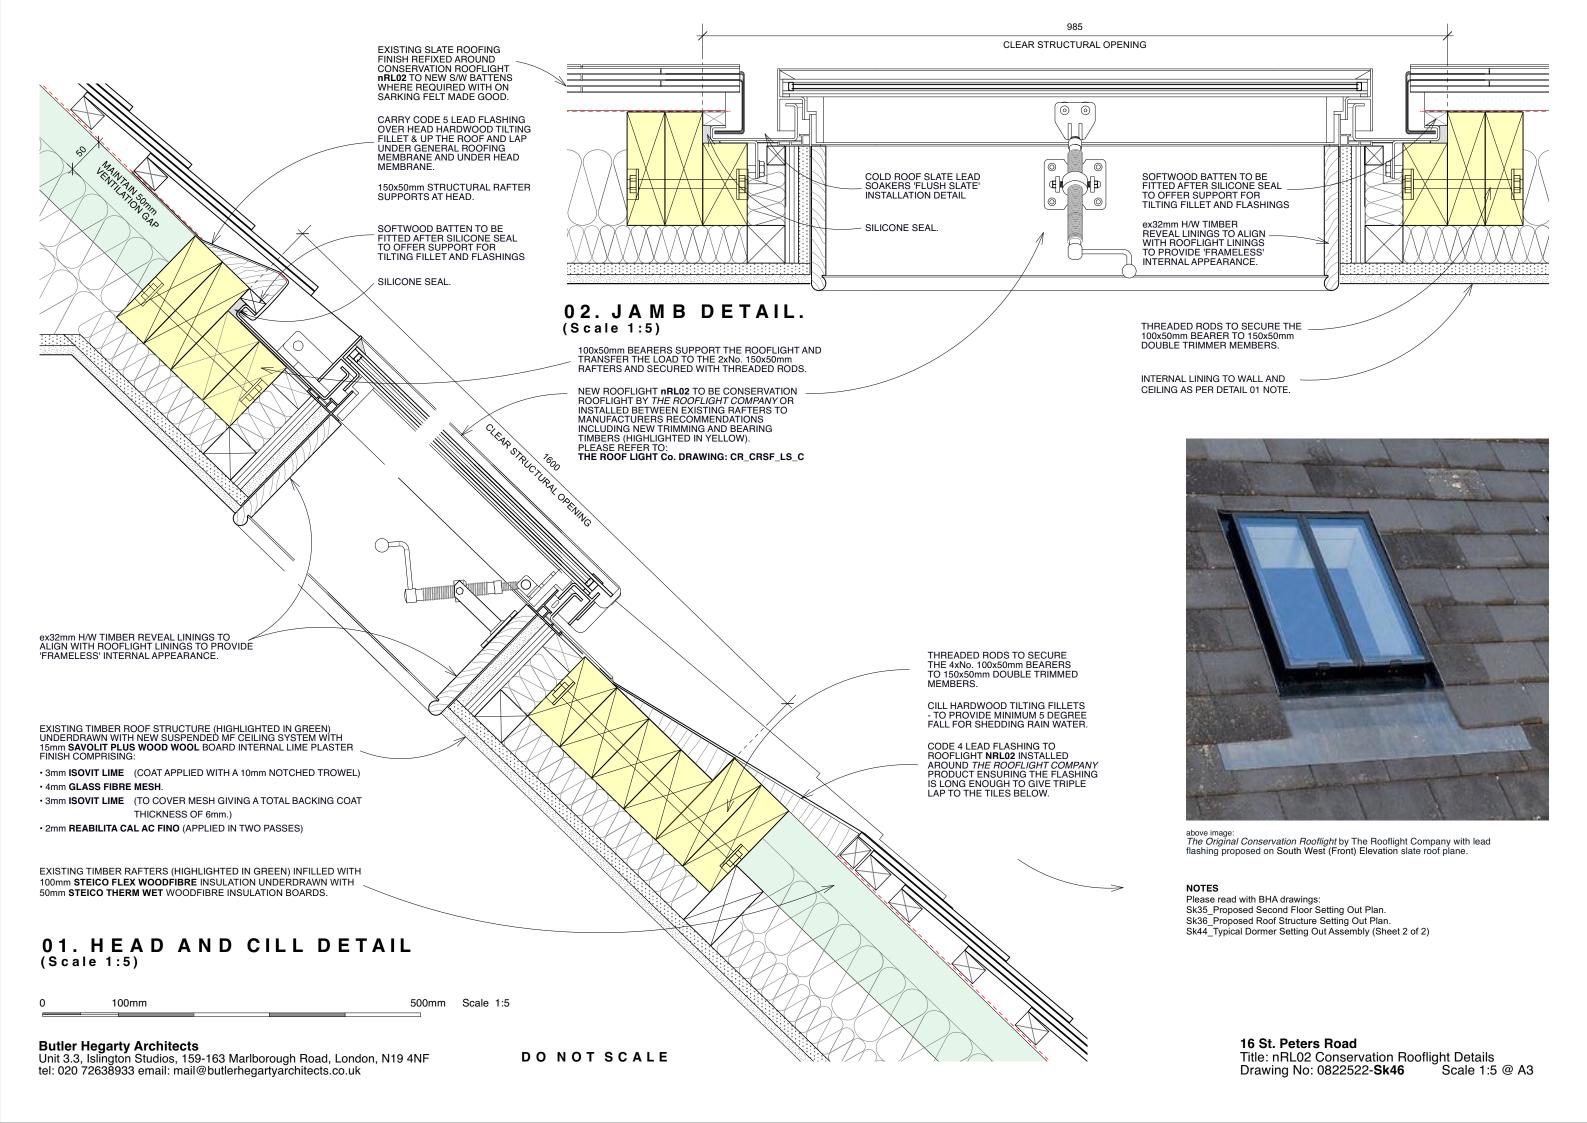

Jul 24

16 St. Peters Road

Title: Conservation Rooflight nRL02 Detail Assembly. Drawing No: 0122823-**Sk44A** Scale 1:20 @ A3

EXISTING TIMBER ROOF STRUCTURE (HIGHLIGHTED IN GREEN) UNDERDRAWN WITH NEW SUSPENDED MF CEILING SYSTEM WITH 15mm SAVOLIT PLUS WOOD WOOL BOARD INTERNAL LIME PLASTER FINISH COMPRISING:

- 3mm ISOVIT LIME (COAT APPLIED WITH A 10mm NOTCHED TROWEL)
- · 4mm GLASS FIBRE MESH.
- 3mm ISOVIT LIME (TO COVER MESH GIVING A TOTAL BACKING COAT THICKNESS OF 6mm.)
- 2mm REABILITA CAL AC FINO (APPLIED IN TWO PASSES)

## 01. HEAD AND CILL DETAIL (Scale 1:5)

100mm 500mm Scale 1:5

Butler Hegarty Architects
Unit 3.3, Islington Studios, 159-163 Marlborough Road, London, N19 4NF tel: 020 72638933 email: mail@butlerhegartyarchitects.co.uk