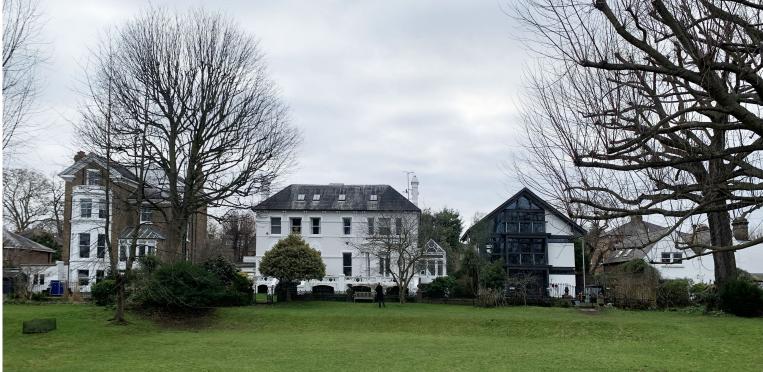

16 St. Peters Road
Title: Proposed 2nd Floor Door Type B Details
(nDS05 Jib Door to n2R6 Ensuite)
Drawing No: 0122823-Sk132 Scale 1:10 & 1:2 @ A3

**03.** Existing Service Vent Pipes (Feburary 2023)

**01.** Existing Roof looking towards 14a St Peters Road (Feburary 2023)

**04.** Existing Rear Elevation from Younique Gardens (Feburary 2023)

**02.**Existing Roof looking towards 18 St Peters Road (Feburary 2023)

Rev A. Alterations shown in blue Oct 24

**Butler Hegarty Architects** 