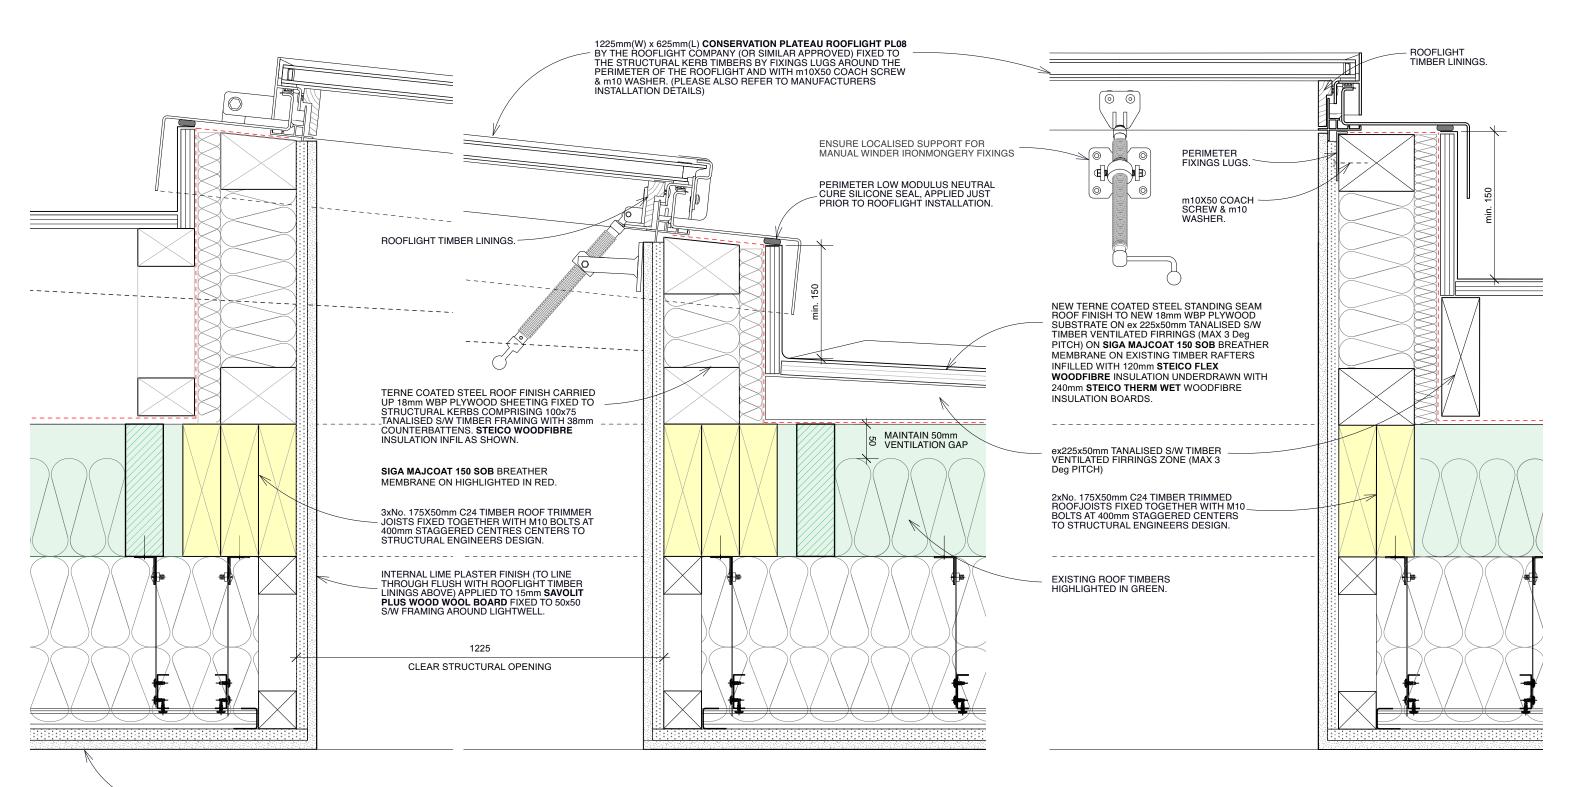

## 02. SIDE RAIL DETAIL (Scale 1:5)

NOTES
Please read with BHA drawings:
Sk35\_Proposed Second Floor Setting Out Plan.
Sk36\_Proposed Roof Structure Setting Out Plan.
Sk45\_nRL03 & nRL05 Rooflight Detail Assembly

16 St. Peters Road

Title: Typical Plateau Conservation Rooflight Details Drawing No: 0822522-**Sk47** Scale 1:5 @ A Scale 1:5 @ A3