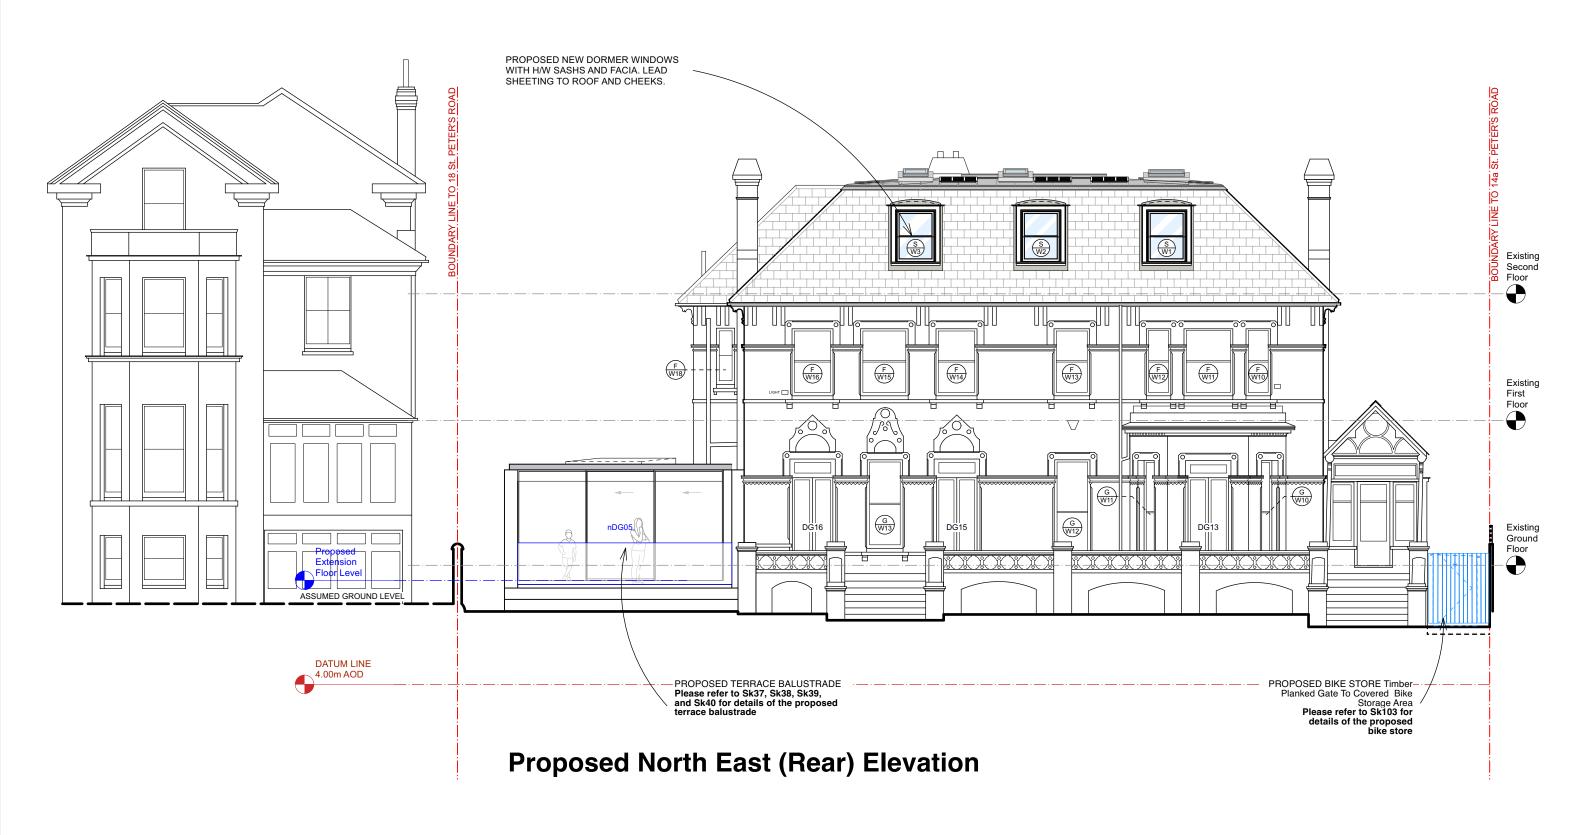

16 St. Peters Road
Title: Proposed 2nd Floor Door Type B Details
(nDS05 Jib Door to n2R6 Ensuite)
Drawing No: 0122823-Sk132 Scale 1:10 & 1:2 @ A3





**03.** Existing Service Vent Pipes (Feburary 2023)



**01.** Existing Roof looking towards 14a St Peters Road (Feburary 2023)





**04.** Existing Rear Elevation from Younique Gardens (Feburary 2023)



**02.**Existing Roof looking towards 18 St Peters Road (Feburary 2023)





Rev A. Alterations shown in blue Oct 24

**Butler Hegarty Architects** 

Unit 3.3, Islington Studios, 159-163 Marlborough Road, London, N19 4NF tel: 020 72638933 email: mail@butlerhegartyarchitects.co.uk

400mm 2m Scale 1:20

DO NOT SCALE

**Rev A.** Drawing updated & amended to discharge LBC/Planning conditions.

Jul 24

16 St. Peters Road

Title: Conservation Rooflight nRL02 Detail Assembly. Drawing No: 0122823-**Sk44A** Scale 1:20 @ A3







EXISTING TIMBER ROOF STRUCTURE (HIGHLIGHTED IN GREEN) UNDERDRAWN WITH NEW SUSPENDED MF CEILING SYSTEM WITH 15mm SAVOLIT PLUS WOOD WOOL BOARD INTERNAL LIME PLASTER FINISH COMPRISING:

- 3mm ISOVIT LIME (COAT APPLIED WITH A 10mm NOTCHED TROWEL)
- · 4mm GLASS FIBRE MESH.
- 3mm ISOVIT LIME (TO COVER MESH GIVING A TOTAL BACKING COAT THICKNESS OF 6mm.)