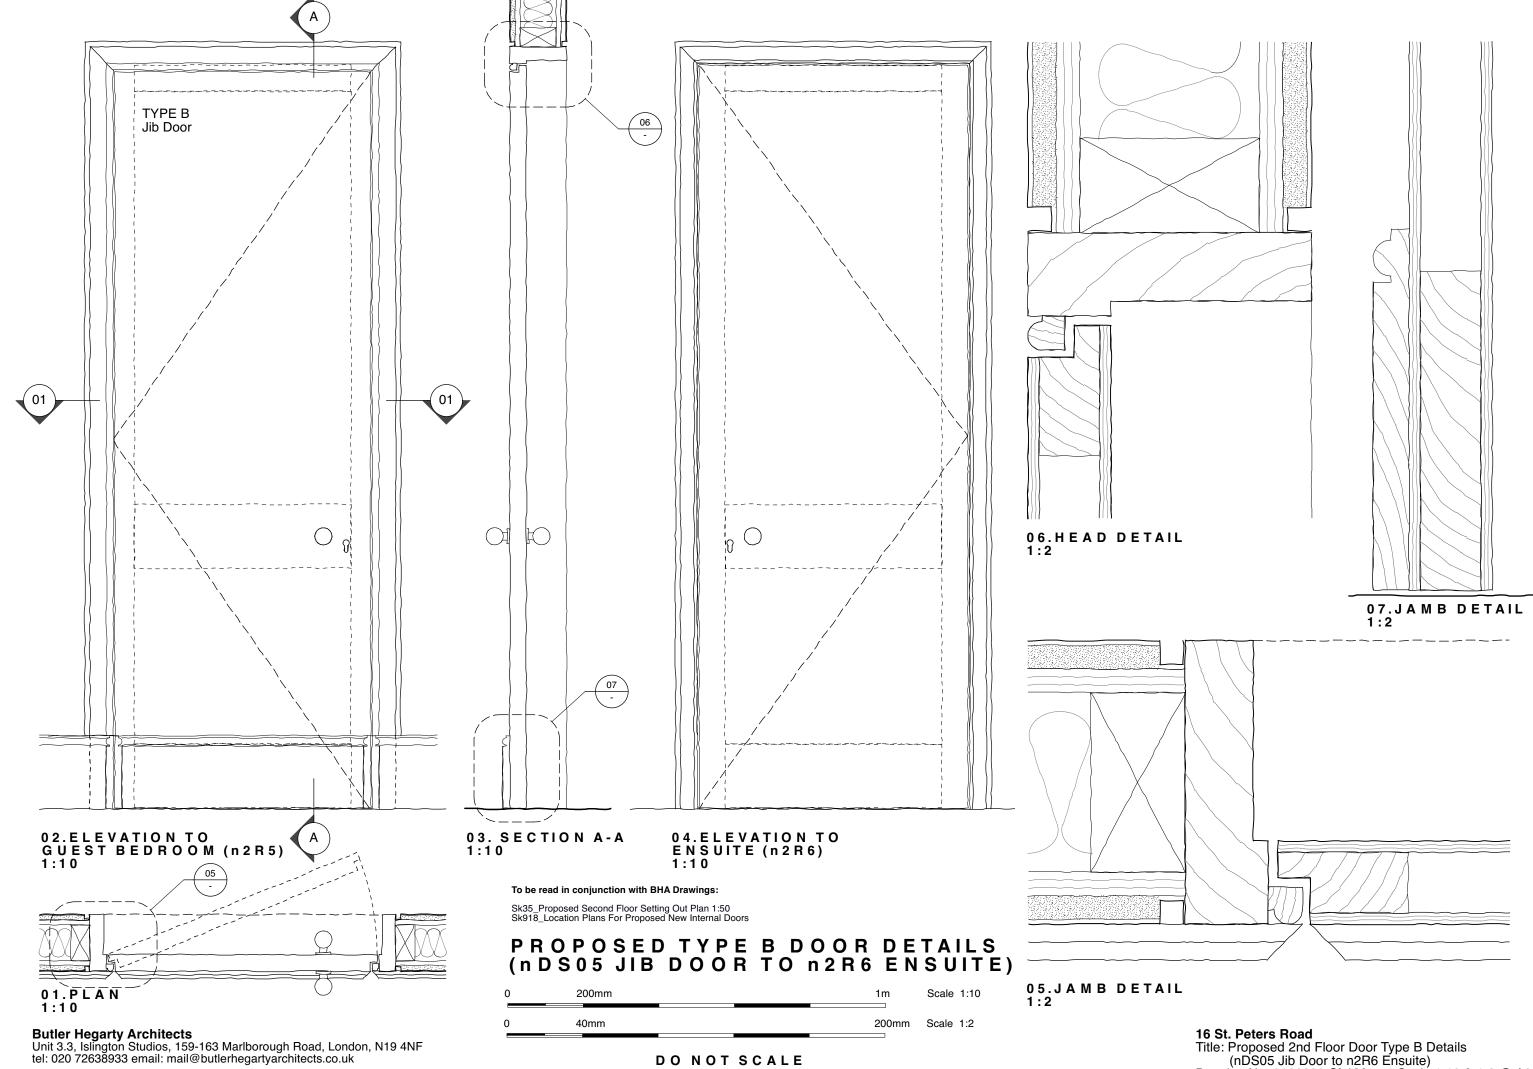

16 St. Peters Road
Title: Proposed 2nd Floor Door Type B Details
(nDS05 Jib Door to n2R6 Ensuite)
Drawing No: 0122823-Sk132 Scale 1:10 & 1:2 @ A3

**03.** Existing Service Vent Pipes (Feburary 2023)

**01.** Existing Roof looking towards 14a St Peters Road (Feburary 2023)

**04.** Existing Rear Elevation from Younique Gardens (Feburary 2023)

**02.**Existing Roof looking towards 18 St Peters Road (Feburary 2023)

Rev A. Alterations shown in blue Oct 24

**Butler Hegarty Architects** 