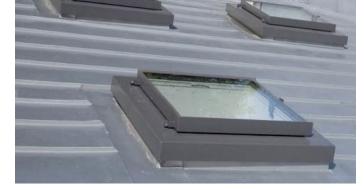

The Plateau Conservation Rooflight by The Rooflight Company proposed for the existing house new rooflights (Rooflight Ref: nRL03,04,05 & 06)