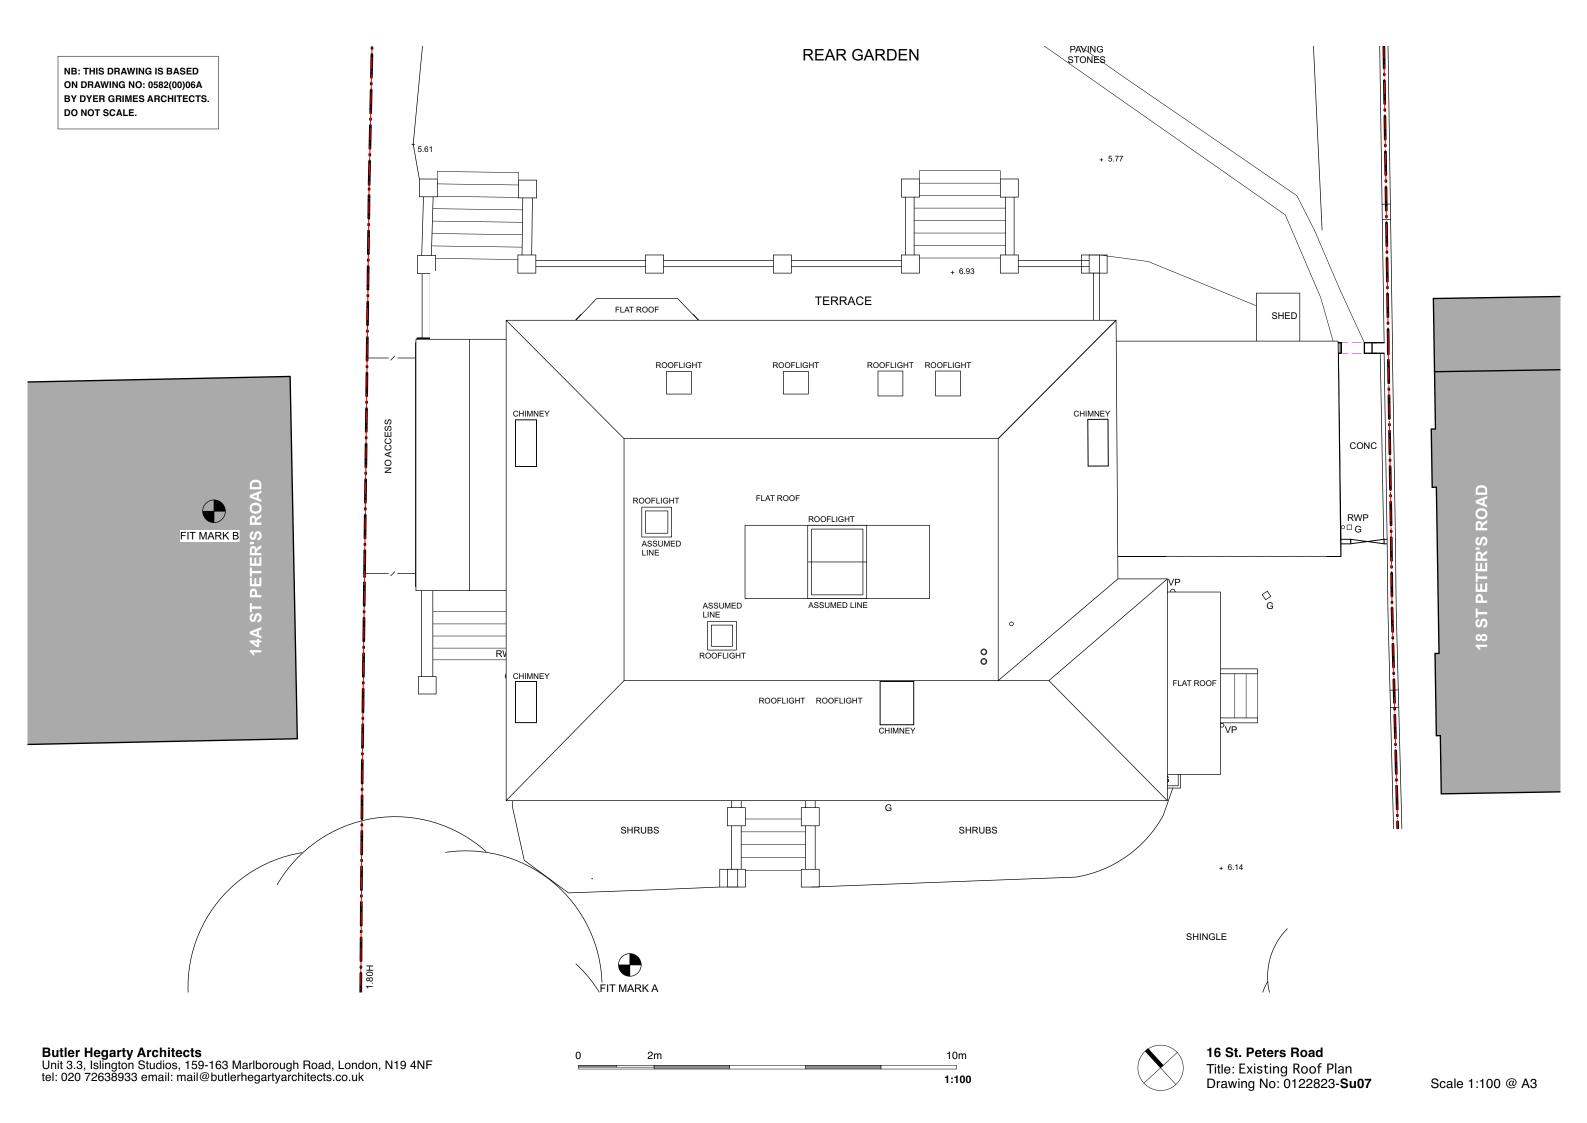

16 St. Peters Road
Title: Proposed 2nd Floor Door Type B Details
(nDS05 Jib Door to n2R6 Ensuite)
Drawing No: 0122823-Sk132 Scale 1:10 & 1:2 @ A3





**03.** Existing Service Vent Pipes (Feburary 2023)



**01.** Existing Roof looking towards 14a St Peters Road (Feburary 2023)





**04.** Existing Rear Elevation from Younique Gardens (Feburary 2023)



**02.**Existing Roof looking towards 18 St Peters Road (Feburary 2023)





Rev A. Alterations shown in blue Oct 24

**Butler Hegarty Architects** 

Unit 3.3, Islington Studios, 159-163 Marlborough Road, London, N19 4NF tel: 020 72638933 email: mail@butlerhegartyarchitects.co.uk

400mm 2m Scale 1:20

DO NOT SCALE

**Rev A.** Drawing updated & amended to discharge LBC/Planning conditions.

Jul 24

16 St. Peters Road

Title: Conservation Rooflight nRL02 Detail Assembly. Drawing No: 0122823-**Sk44A** Scale 1:20 @ A3







EXISTING TIMBER ROOF STRUCTURE (HIGHLIGHTED IN GREEN) UNDERDRAWN