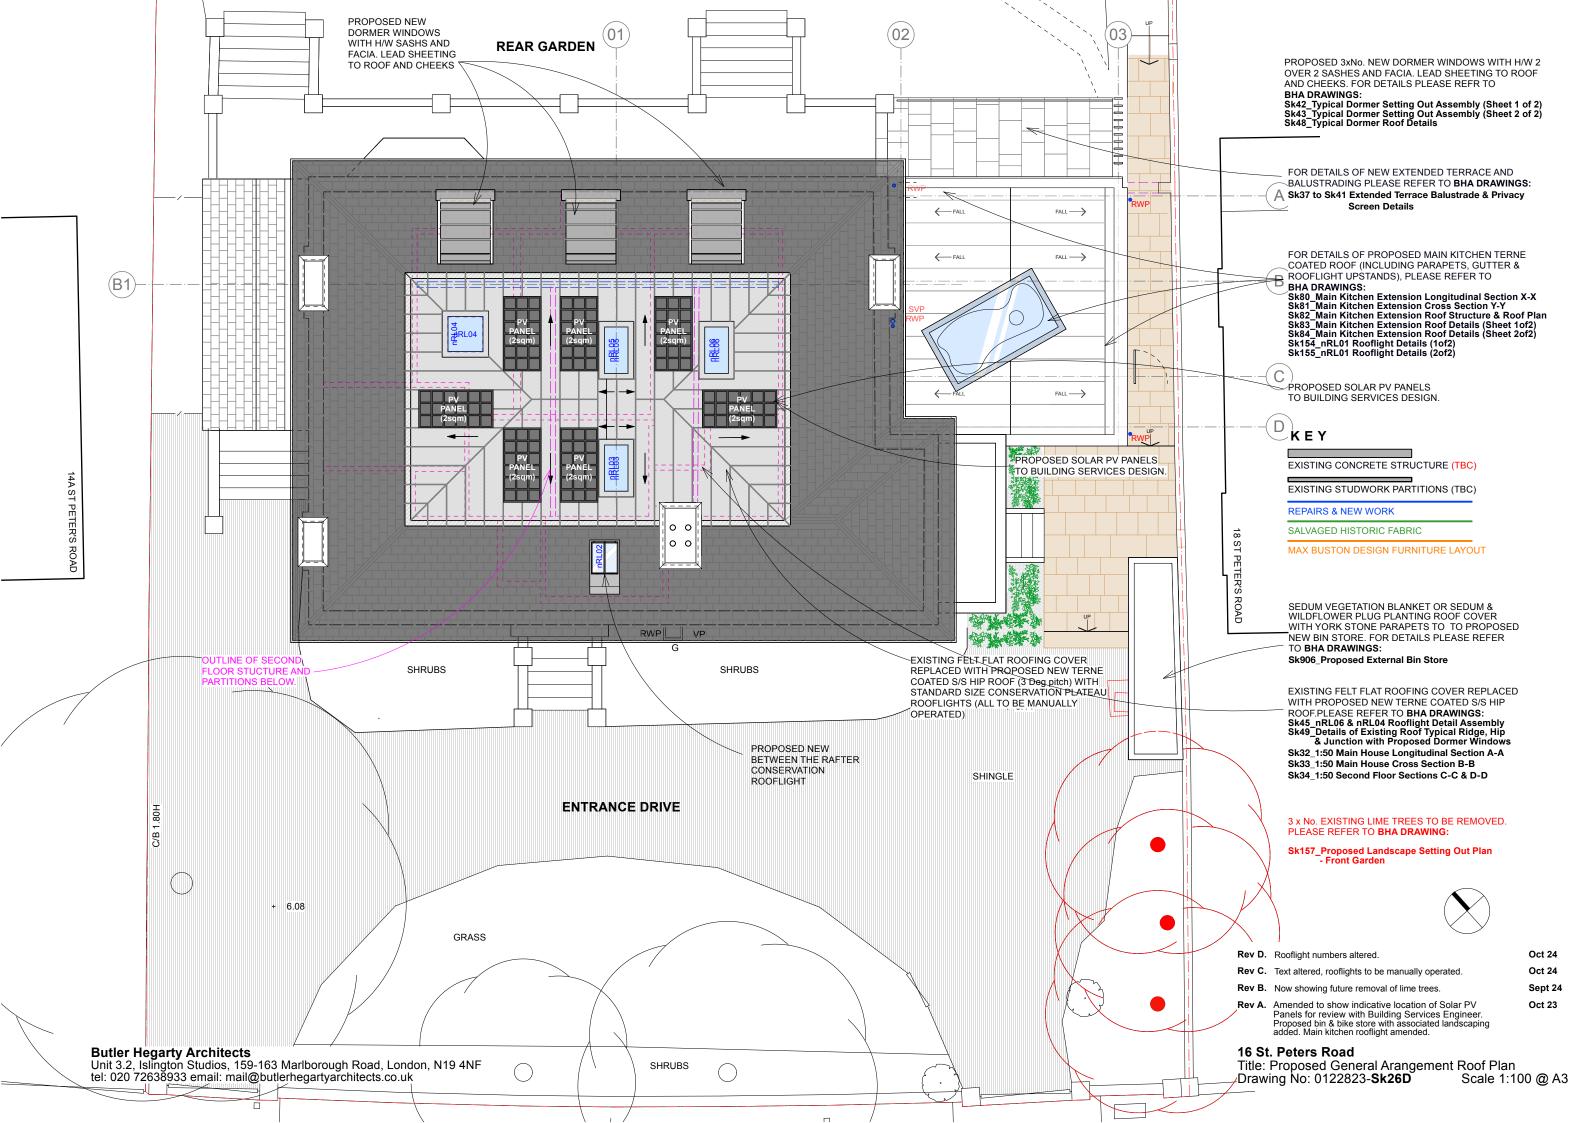

The Plateau Conservation Rooflight by The Rooflight Company proposed for the existing house new rooflights (Rooflight Ref: nRL03,04,05 & 06)

## 02. SIDE RAIL DETAIL (Scale 1:5)

NOTES
Please read with BHA drawings:
Sk35\_Proposed Second Floor Setting Out Plan.
Sk36\_Proposed Roof Structure Setting Out Plan.
Sk45\_nRL03 & nRL05 Rooflight Detail Assembly