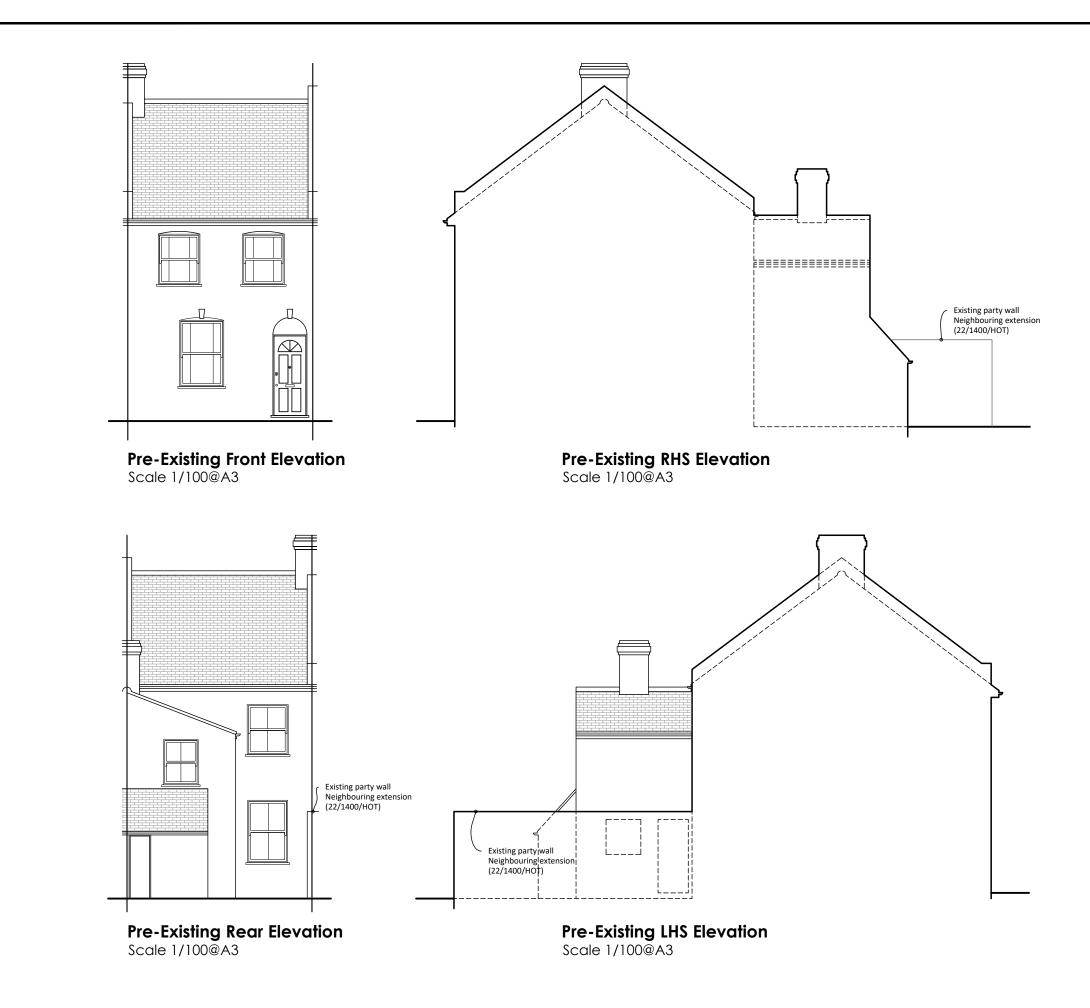

# Title

Pre - Existing Elevations

# Project 3 Teddington Park, Teddington, TW11 8DB

| <b>Date</b>    | Scale          | Drawn      |
|----------------|----------------|------------|
| 06.03.24       | 1/100 @ A3     | SK         |
| <b>Job No.</b> | <b>Dwg No.</b> | Checked by |
| Job No.        | 01             | CM         |