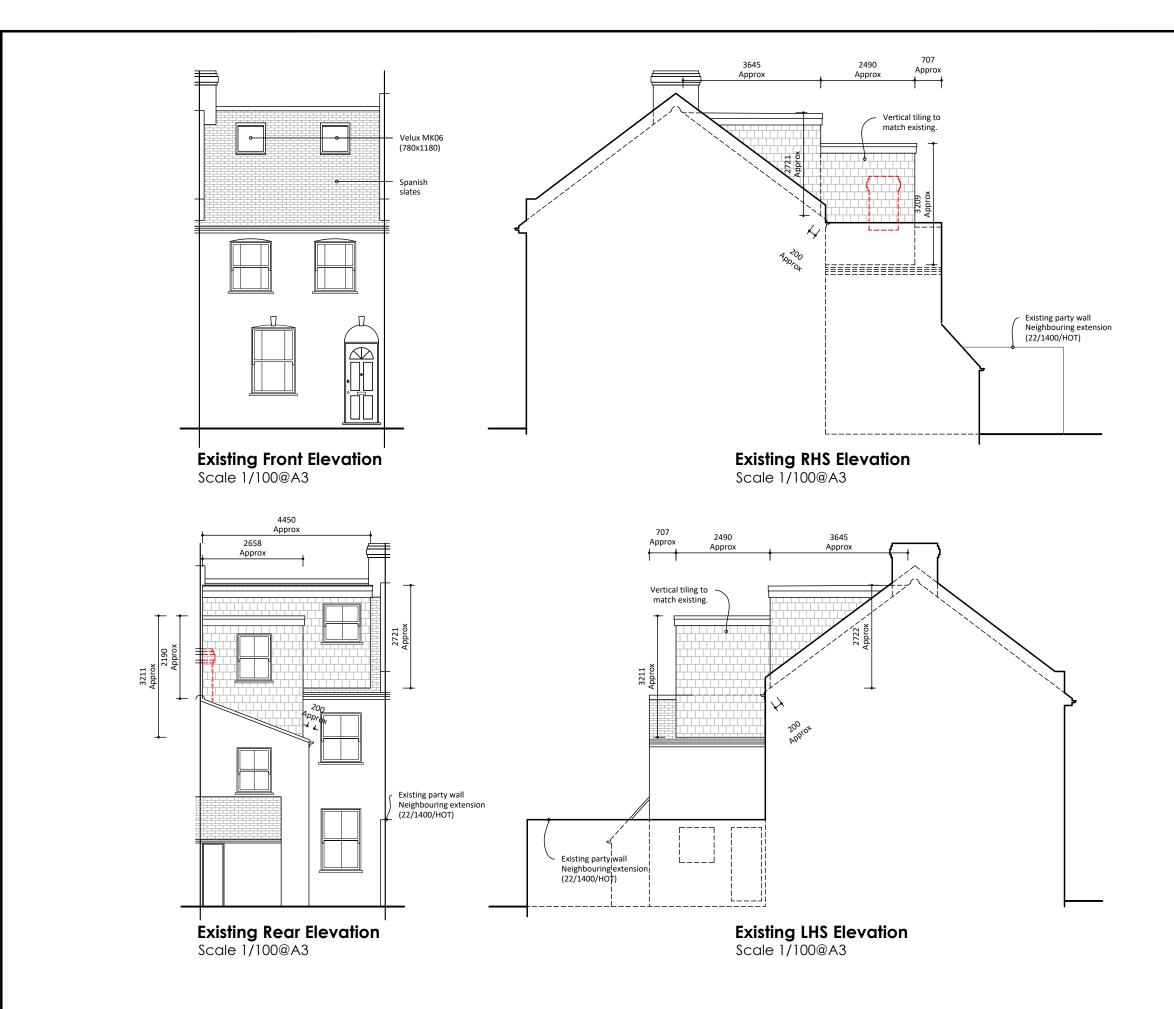

## Title

Existing Elevations

Project

3 Teddington Park, Teddington, TW11 8DB

| <b>Date</b>    | Scale          | Drawn      |
|----------------|----------------|------------|
| 06.03.24       | 1/100 @ A3     | SK         |
| <b>Job No.</b> | <b>Dwg No.</b> | Checked by |
| Job No.        | 04             | CM         |