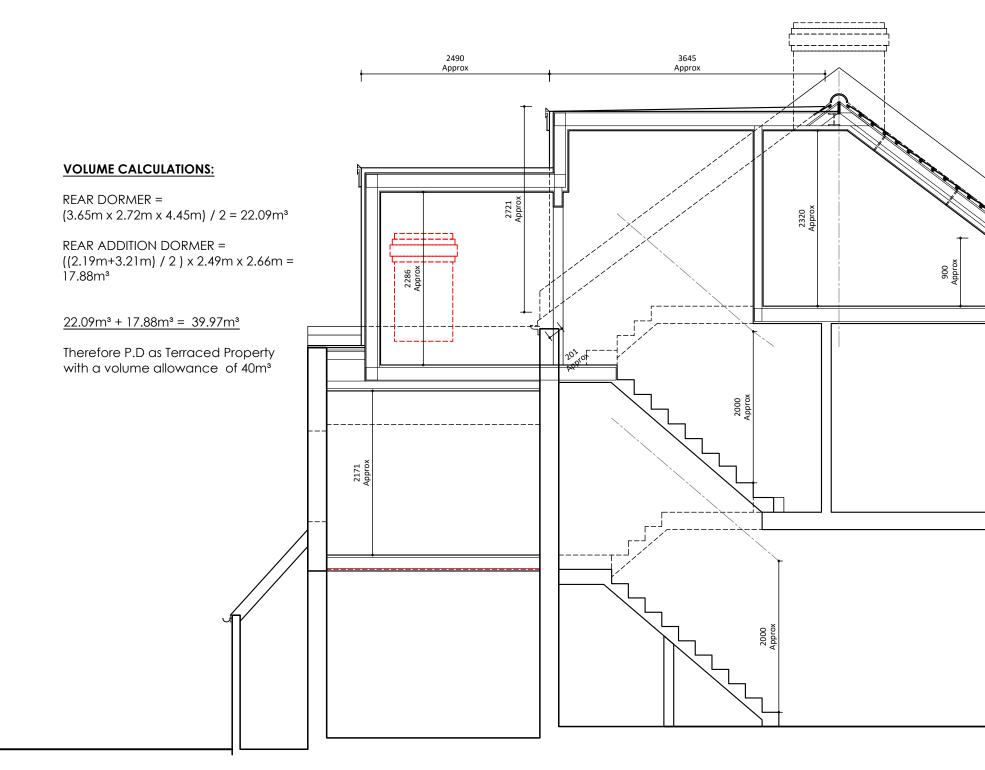

## Title

Existing Section A-A

## Project

3 Teddington Park, Teddington, TW11 8DB

| <b>Date</b>    | Scale          | <b>Drawn</b> |
|----------------|----------------|--------------|
| 06.03.24       | 1/50 @ A3      | SK           |
| <b>Job No.</b> | <b>Dwg No.</b> | Checked by   |
| Job No.        | 06             | CM           |