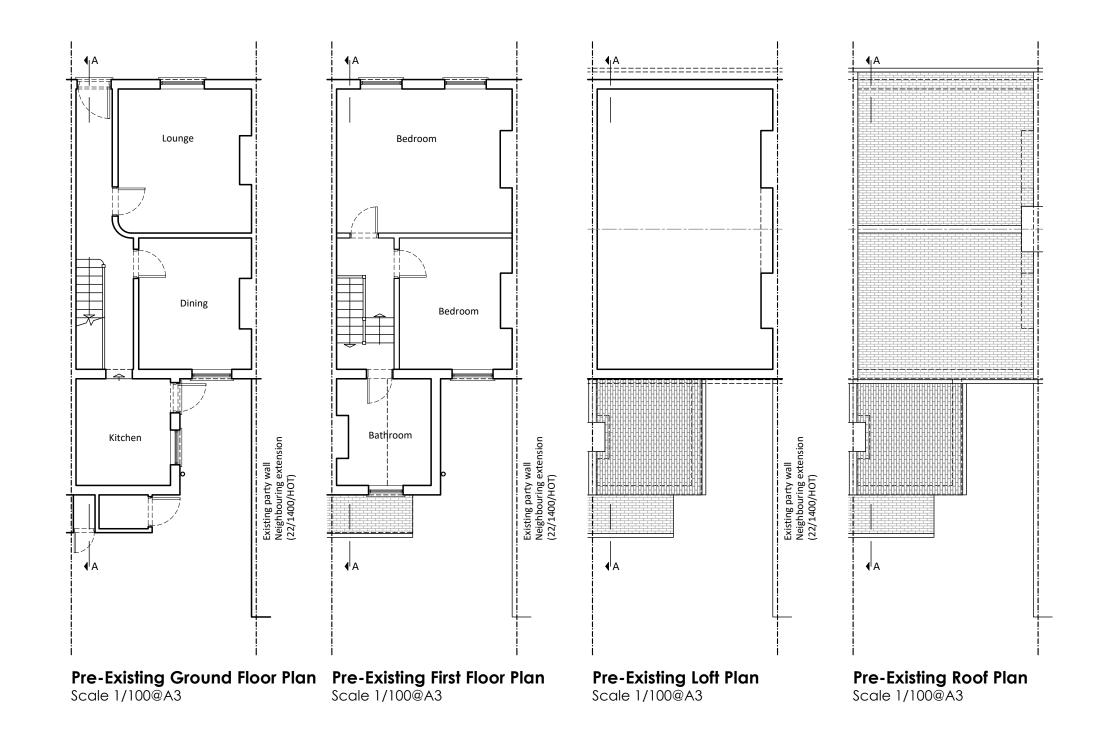

# Title

Pre-Existing Floor Plans

Project 3 Teddington Park, Teddington, TW11 8DB

| <b>Date</b>    | Scale          | Drawn      |
|----------------|----------------|------------|
| 06.03.24       | 1/100 @ A3     | SK         |
| <b>Job No.</b> | <b>Dwg No.</b> | Checked by |
| Job No.        | 02             | CM         |