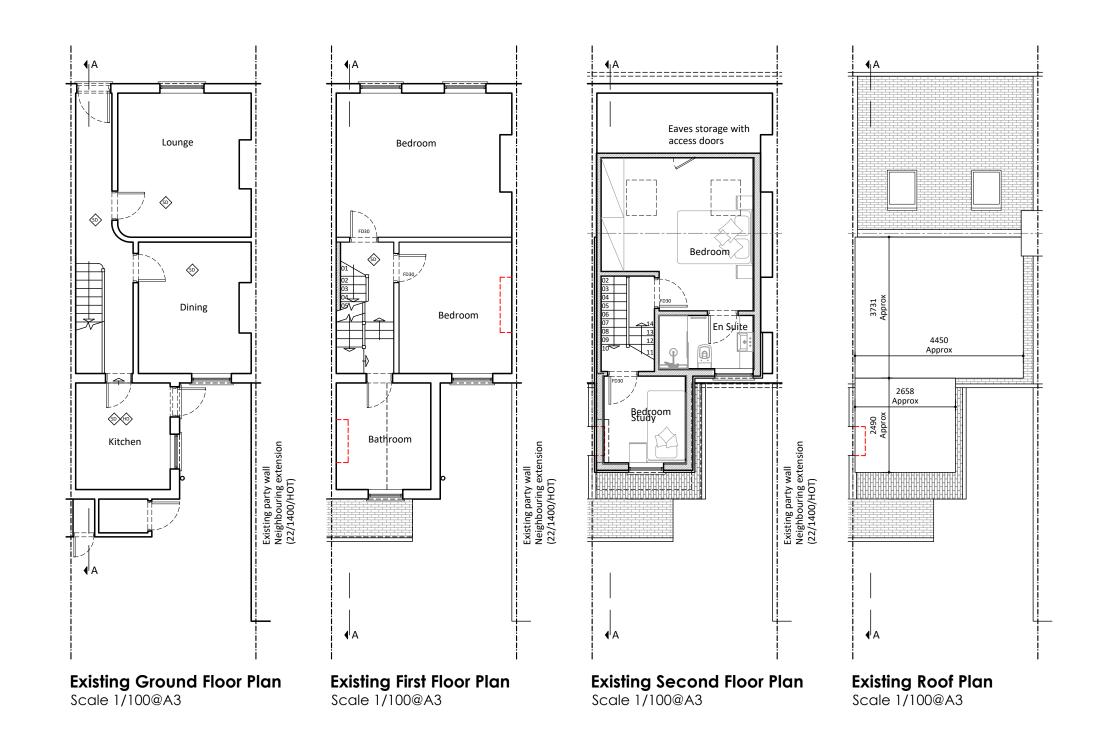

## Title

Existing Floor Plans

Project 3 Teddington Park, Teddington, TW11 8DB

| <b>Date</b>    | Scale          | <b>Drawn</b> |
|----------------|----------------|--------------|
| 06.03.24       | 1/100 @ A3     | SK           |
| <b>Job No.</b> | <b>Dwg No.</b> | Checked by   |
| Job No.        | 05             | CM           |