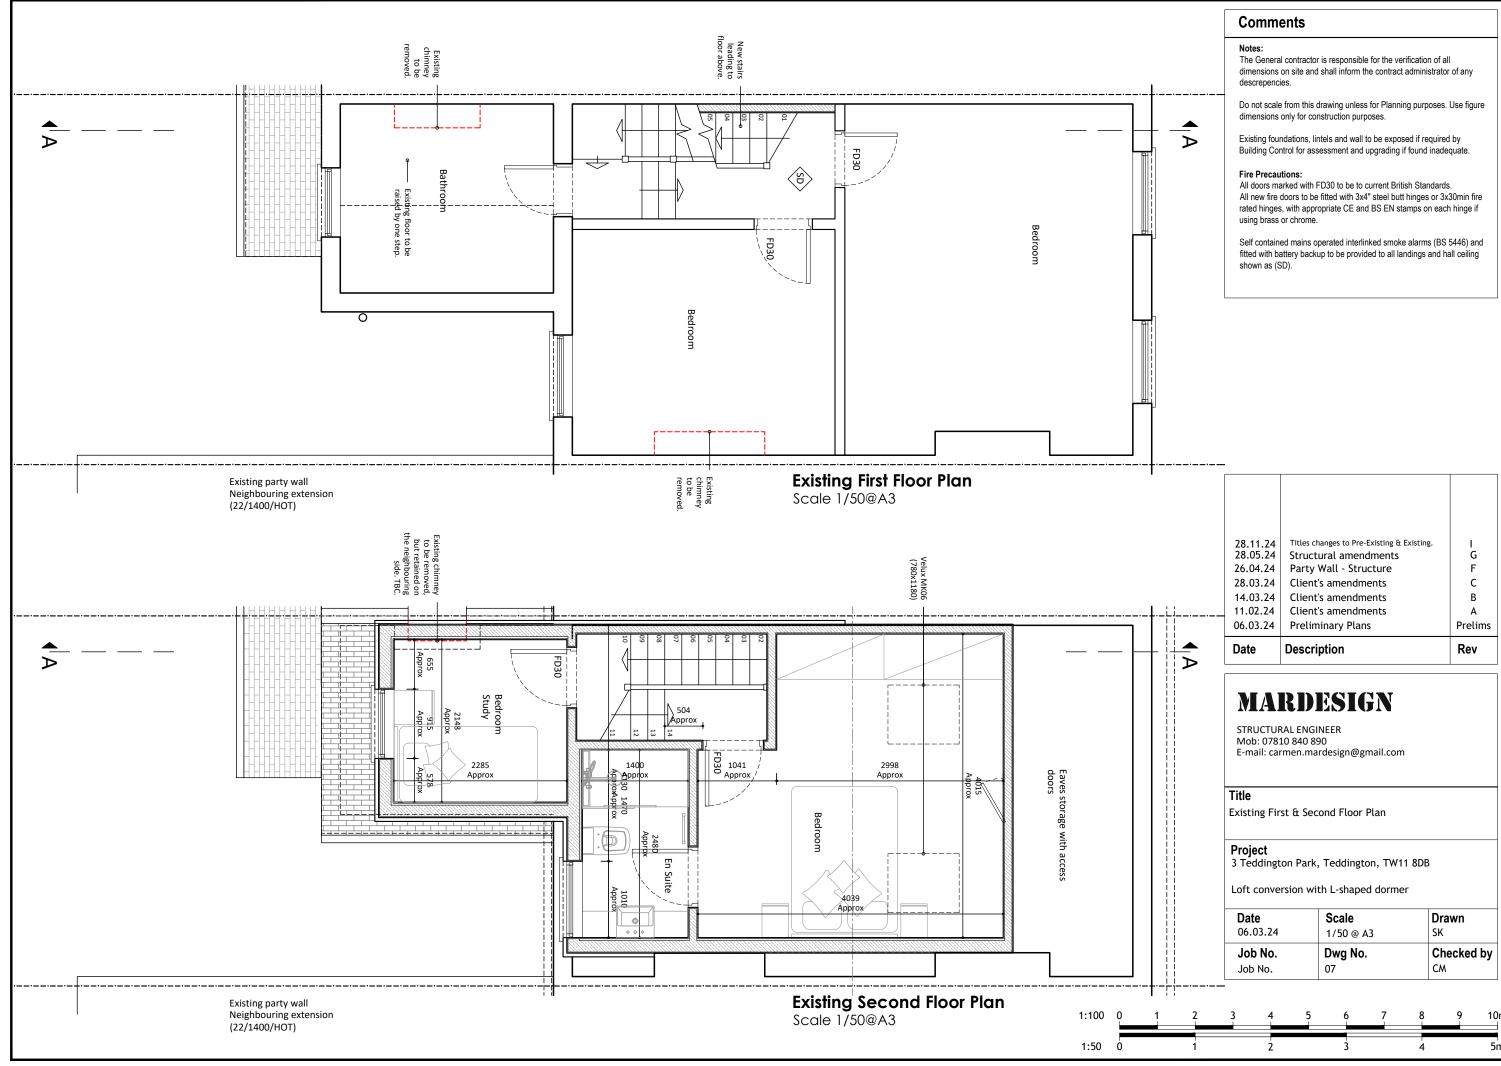

# Title

Pre-Existing Floor Plans

Project 3 Teddington Park, Teddington, TW11 8DB

| <b>Date</b>    | Scale          | Drawn      |
|----------------|----------------|------------|
| 06.03.24       | 1/100 @ A3     | SK         |
| <b>Job No.</b> | <b>Dwg No.</b> | Checked by |
| Job No.        | 02             | CM         |