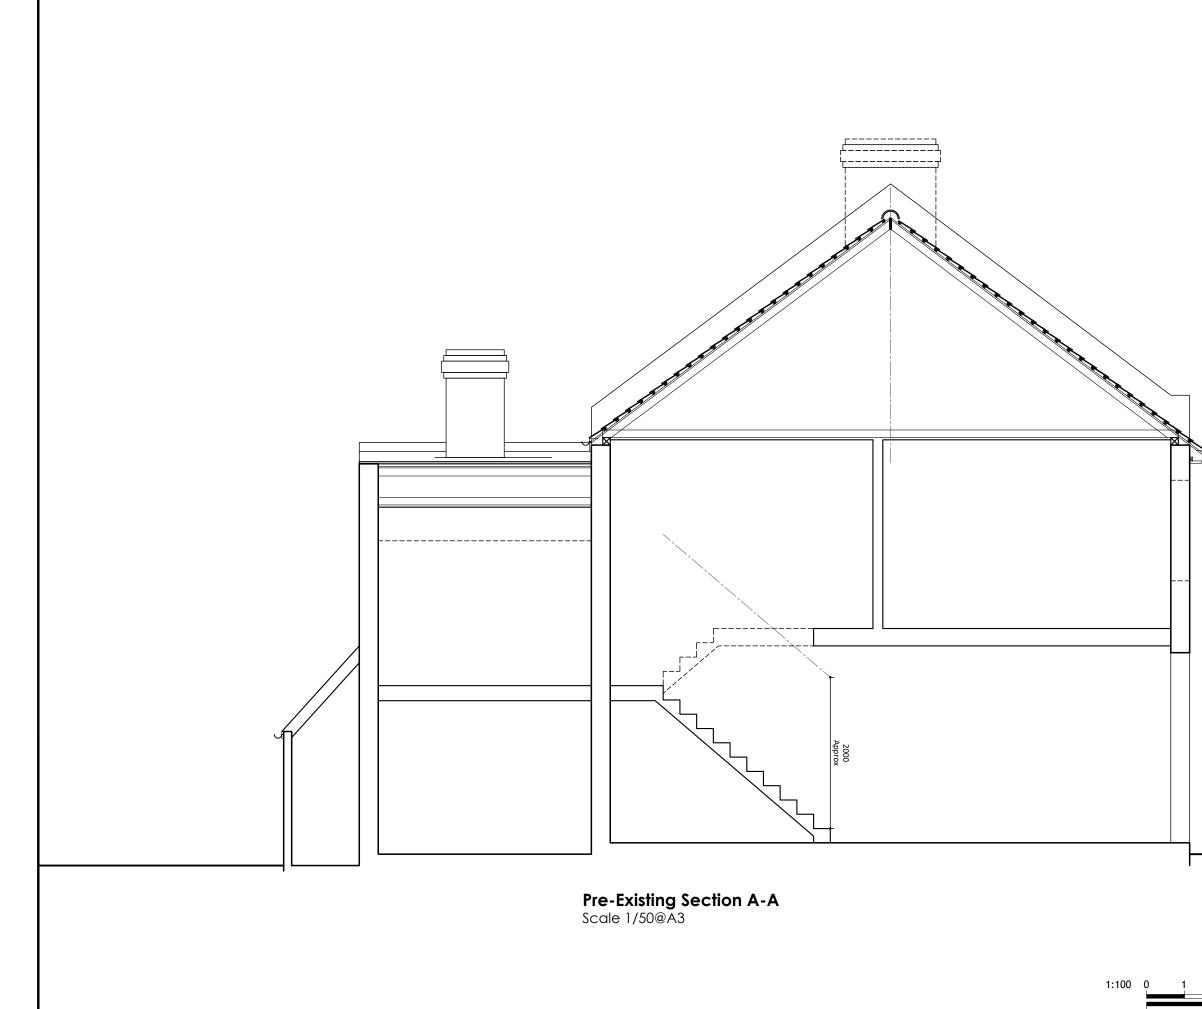

# Title

Pre-Existing Section A-A

Project 3 Teddington Park, Teddington, TW11 8DB

| <b>Date</b>    | Scale          | <b>Drawn</b> |
|----------------|----------------|--------------|
| 06.03.24       | 1/50 @ A3      | SK           |
| <b>Job No.</b> | <b>Dwg No.</b> | Checked by   |
| Job No.        | 03             | CM           |