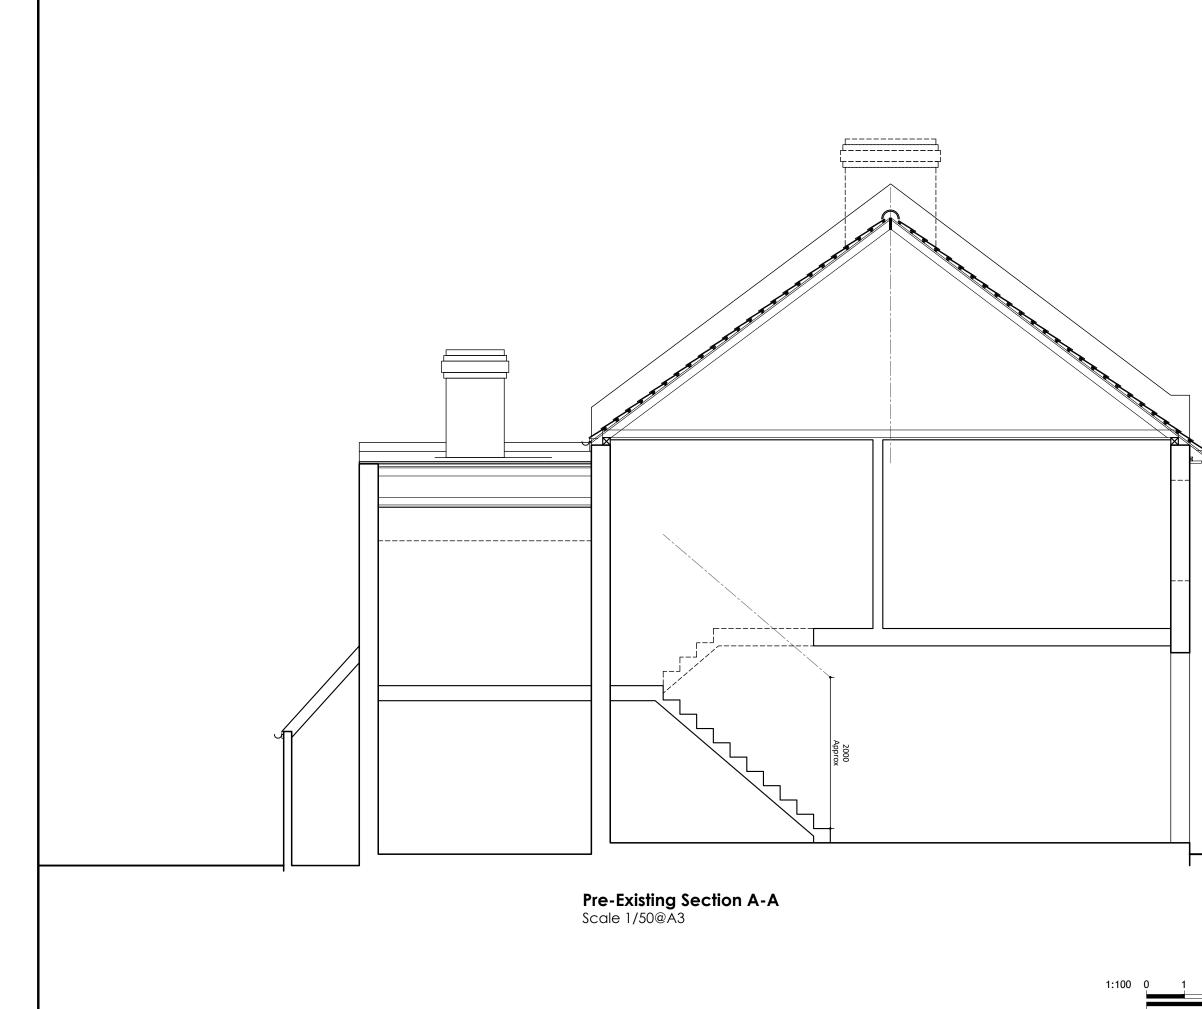

# Title

Pre-Existing Section A-A

Project 3 Teddington Park, Teddington, TW11 8DB

Loft conversion with L-shaped dormer

| <b>Date</b>    | Scale          | <b>Drawn</b> |
|----------------|----------------|--------------|
| 06.03.24       | 1/50 @ A3      | SK           |
| <b>Job No.</b> | <b>Dwg No.</b> | Checked by   |
| Job No.        | 03             | CM           |