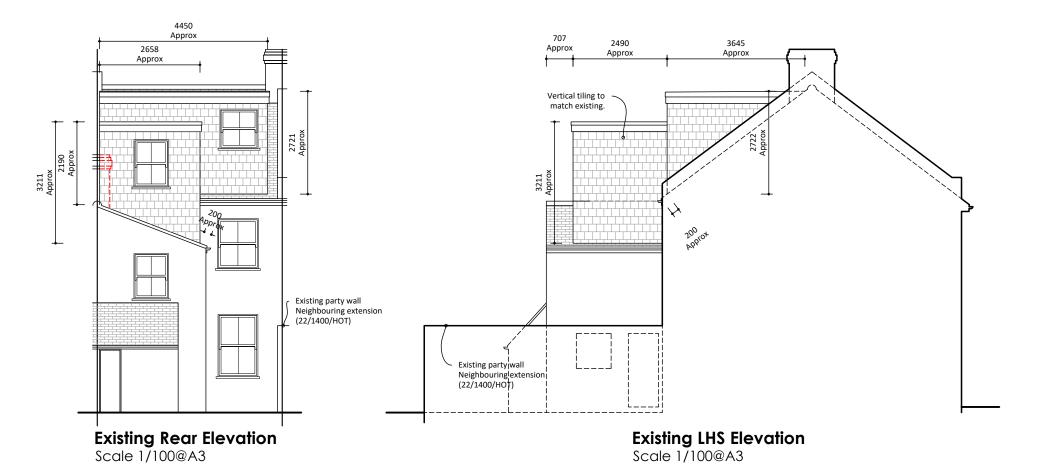

## Title

**Existing Elevations** 

## Project

3 Teddington Park, Teddington, TW11 8DB

Loft conversion with L-shaped dormer

|  | <b>Date</b> 06.03.24      | Scale<br>1/100 @ A3 | <b>Drawn</b><br>SK |
|--|---------------------------|---------------------|--------------------|
|  | <b>Job No.</b><br>Job No. | Dwg No.<br>04       | Checked by<br>CM   |