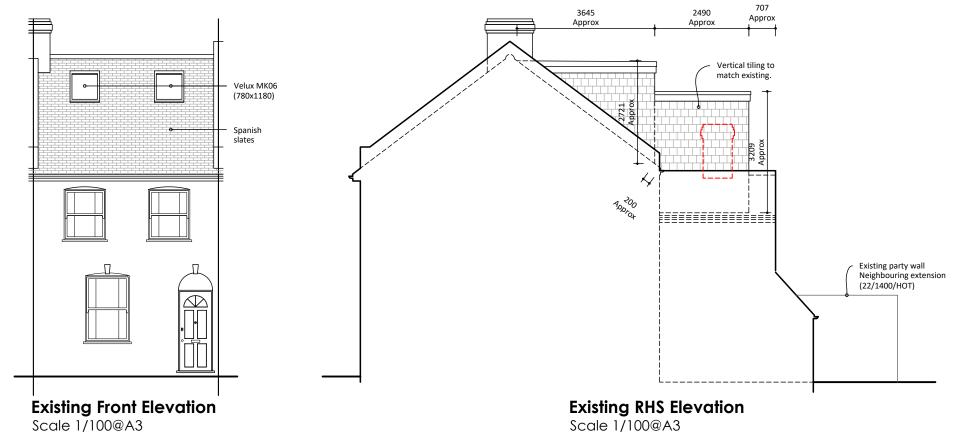

## Title

**Existing Elevations** 

## Project

3 Teddington Park, Teddington, TW11 8DB

Loft conversion with L-shaped dormer

|  | <b>Date</b> 06.03.24      | Scale<br>1/100 @ A3 | <b>Drawn</b><br>SK |
|--|---------------------------|---------------------|--------------------|
|  | <b>Job No.</b><br>Job No. | Dwg No.<br>04       | Checked by<br>CM   |