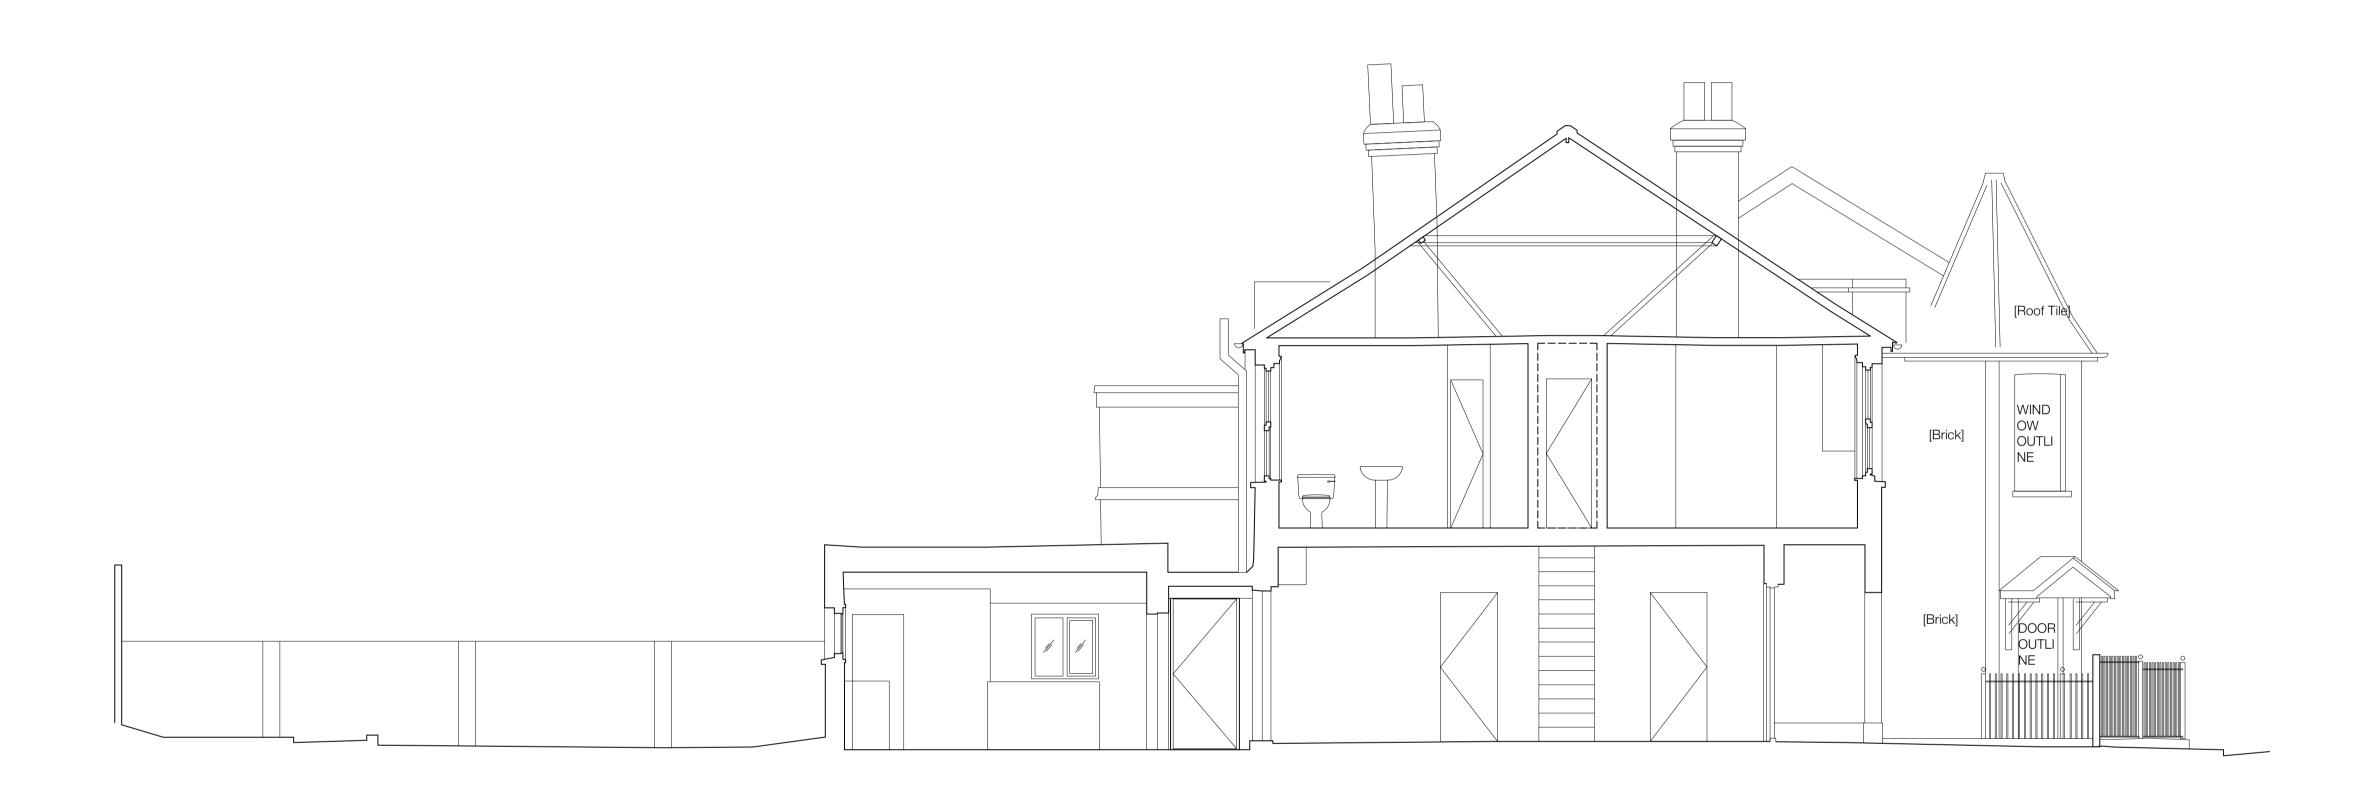

| DATE        | REF NO.              |         | PROJECT     | 43 Victoria Road, London |
|-------------|----------------------|---------|-------------|--------------------------|
| 26.11_ 2024 | 24_35                |         |             | SW14 8EX                 |
| 20111_2021  | SCALE                |         | DRAWING     | EXISTING_ SECTION AA     |
| STATUS      | 1:50 @A1 / 1:100 @A3 |         |             |                          |
| SURVEY      | DRAWN                | CHECKED | DRAWING NO. | 11(                      |
|             | McW                  | McW     | REVISION    | EX.                      |