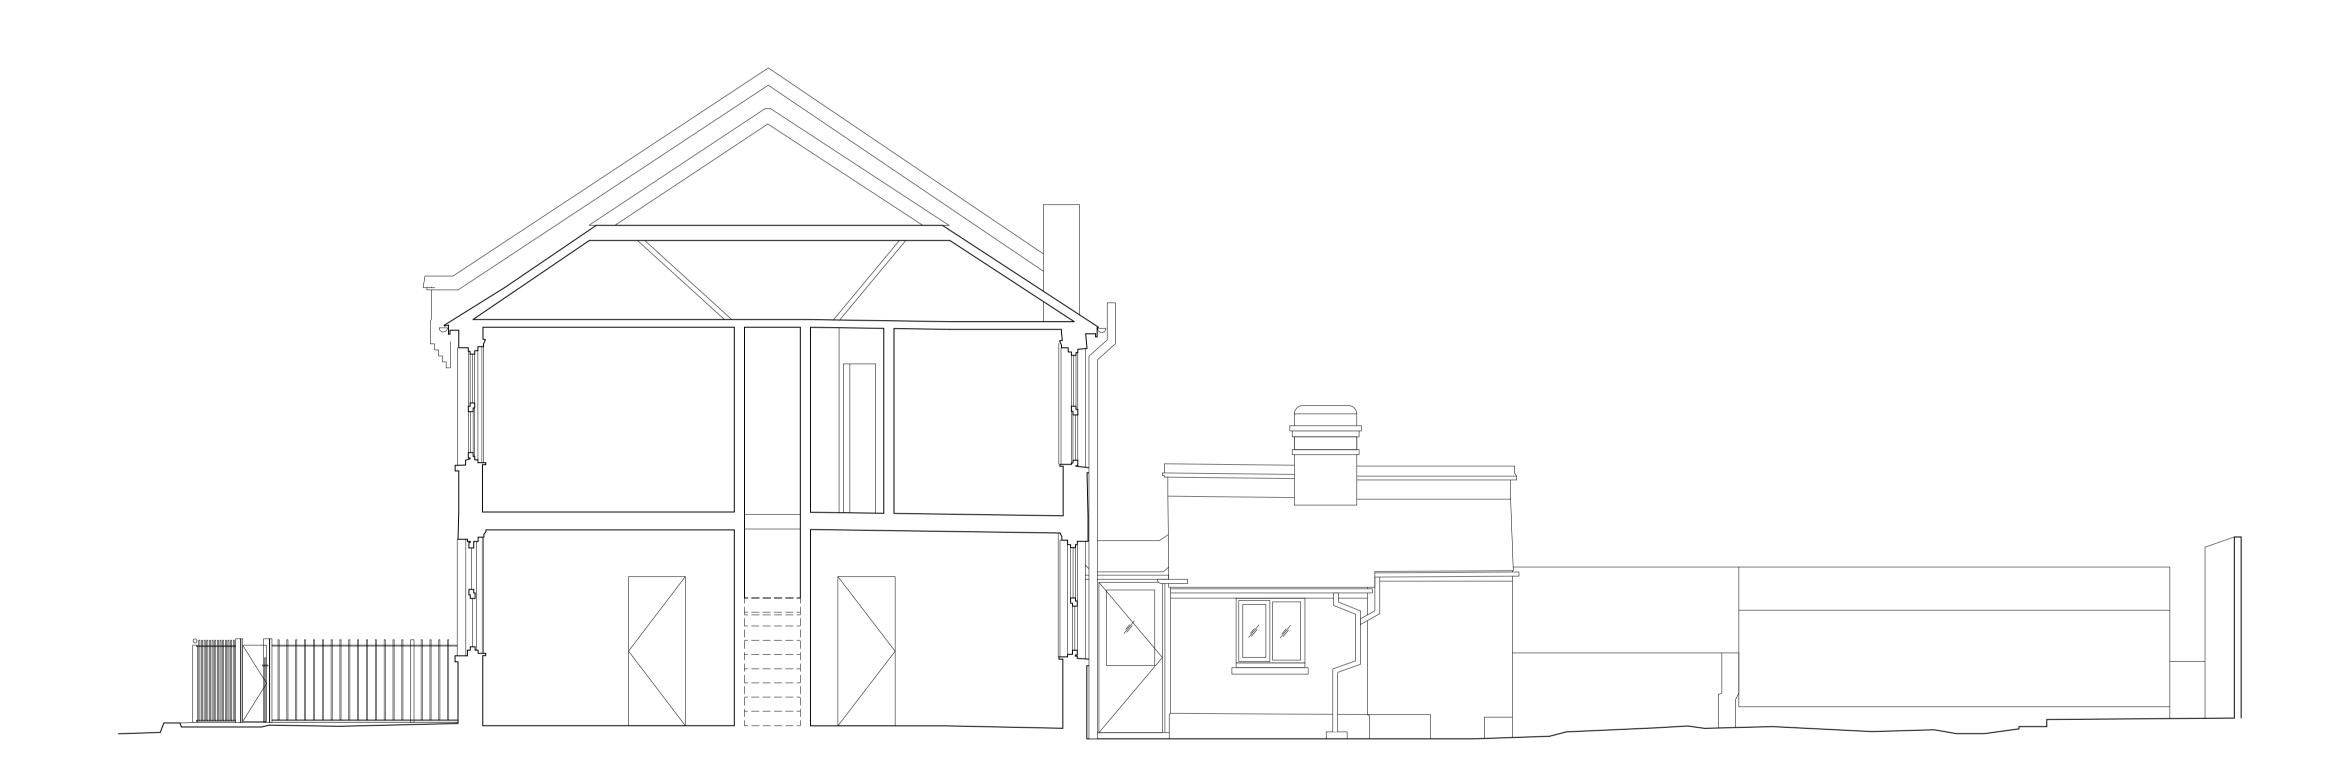

GENERAL NOTES

| ISSUE/REVISION               | DATE     | REV.         |
|------------------------------|----------|--------------|
| PLANNING                     | 26.11.24 | EX1          |
|                              |          |              |
|                              |          |              |
|                              |          |              |
|                              |          |              |
|                              |          |              |
|                              |          |              |
| DRAWINGS BASED ON SURVEY BY; |          | Birdport MBS |

| DATE        | REF NO.              |         | PROJECT     | 43 Victoria Road, London |
|-------------|----------------------|---------|-------------|--------------------------|
| 26.11_ 2024 | 24_35                |         |             | SW14 8EX                 |
|             | SCALE                |         | DRAWING     | EXISTING_ SECTION BE     |
| STATUS      | 1:50 @A1 / 1:100 @A3 |         |             |                          |
| SURVEY      | DRAWN                | CHECKED | DRAWING NO. | 111                      |
| 55          | McW                  | McW     | REVISION    | EX1                      |