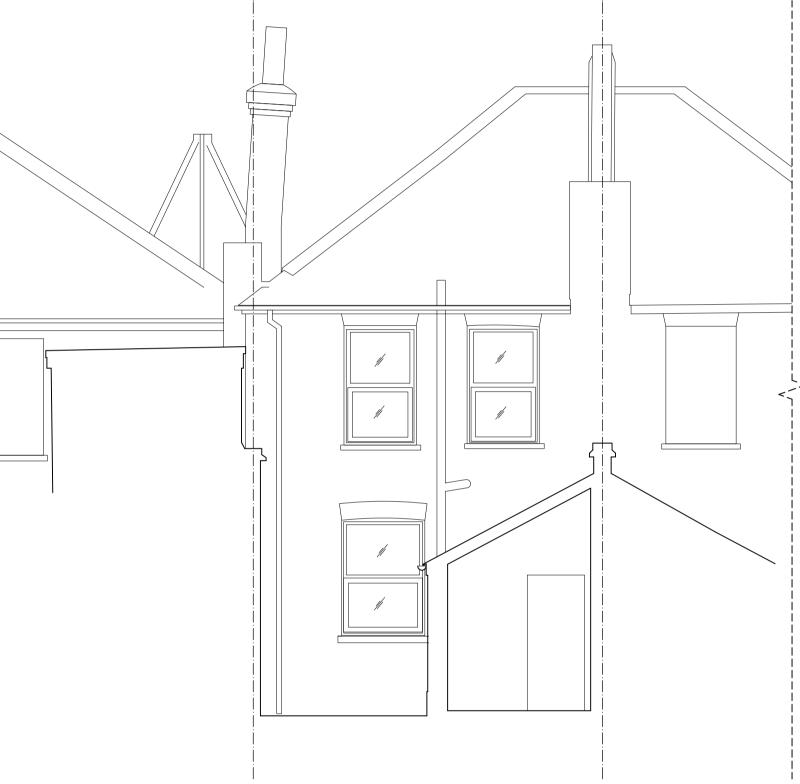

|                 |         | 100 1000<br>500 | 5000<br><br>2500                      |
|-----------------|---------|-----------------|---------------------------------------|
| 24_35           |         | PROJECT         | 43 Victoria Road, London,<br>SW14 8EX |
| @A1 / 1:100 @A3 |         | DRAWING         | EXISTING_ SECTION CC                  |
|                 | CHECKED | DRAWING NO.     | 112                                   |
|                 | McW     | REVISION        | EX1                                   |