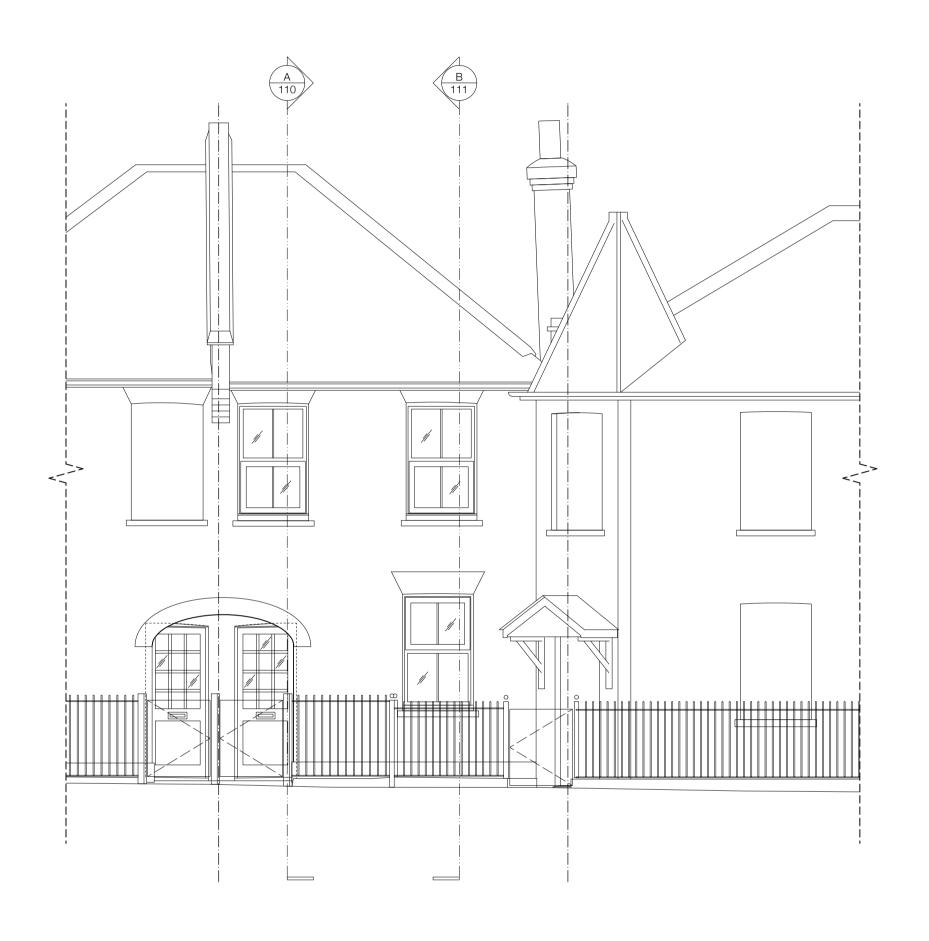

|            | DATE   | REF NO.              |          | PROJECT     | 43 Victoria Road, London  |
|------------|--------|----------------------|----------|-------------|---------------------------|
| 26.11 2024 | 24_35  |                      |          | SW14 8EX    |                           |
|            |        | SCALE                |          | DRAWING     | EXISTING_ FRONT ELEVATION |
|            | STATUS | 1:50 @A1 / 1:100 @A3 |          |             |                           |
|            | SURVEY | DRAWN                | CHECKED  | DRAWING NO. | 120                       |
|            | McW    | McW                  | REVISION | EX.         |                           |