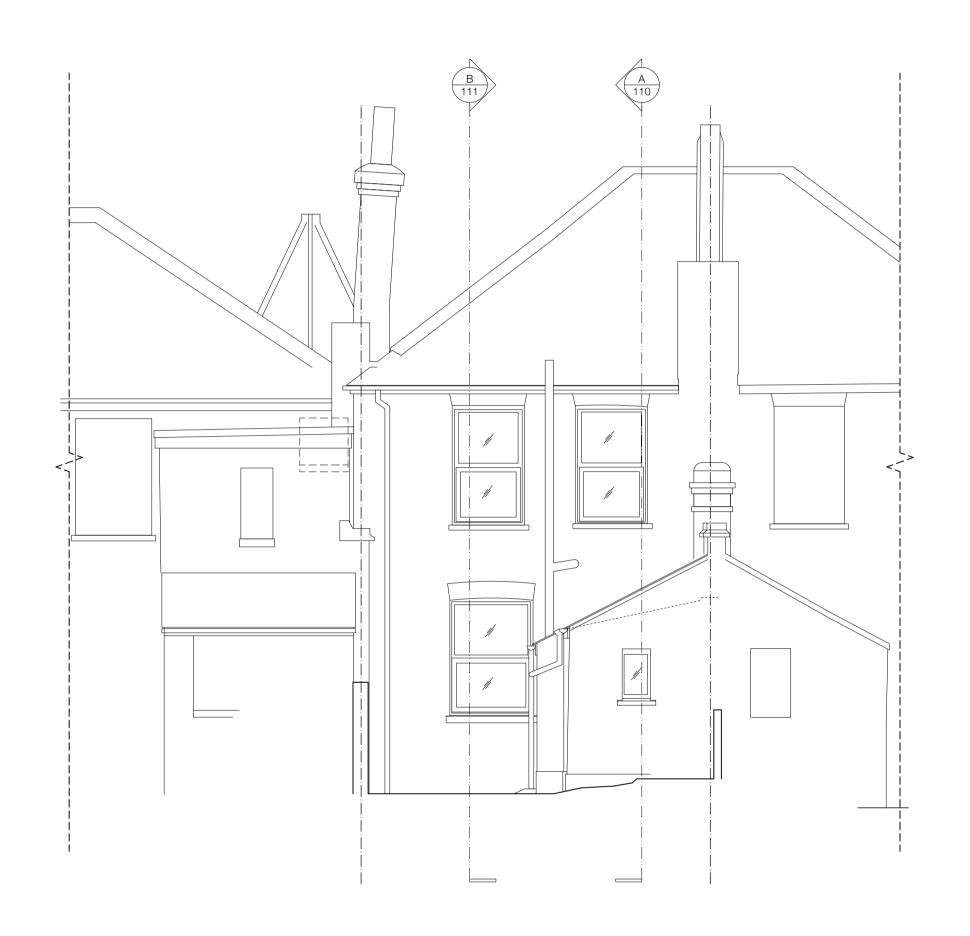

| DATE        | REF NO.              |         | PROJECT     | 43 Victoria Road, London, |
|-------------|----------------------|---------|-------------|---------------------------|
| 26.11_ 2024 | 24_35                |         |             | SW14 8EX                  |
|             | SCALE                |         | DRAWING     | EXISTING_ REAR ELEVATION  |
| STATUS      | 1:50 @A1 / 1:100 @A3 |         |             |                           |
| SURVEY      | DRAWN                | CHECKED | DRAWING NO. | 121                       |
|             | McW                  | McW     | REVISION    | EX1                       |