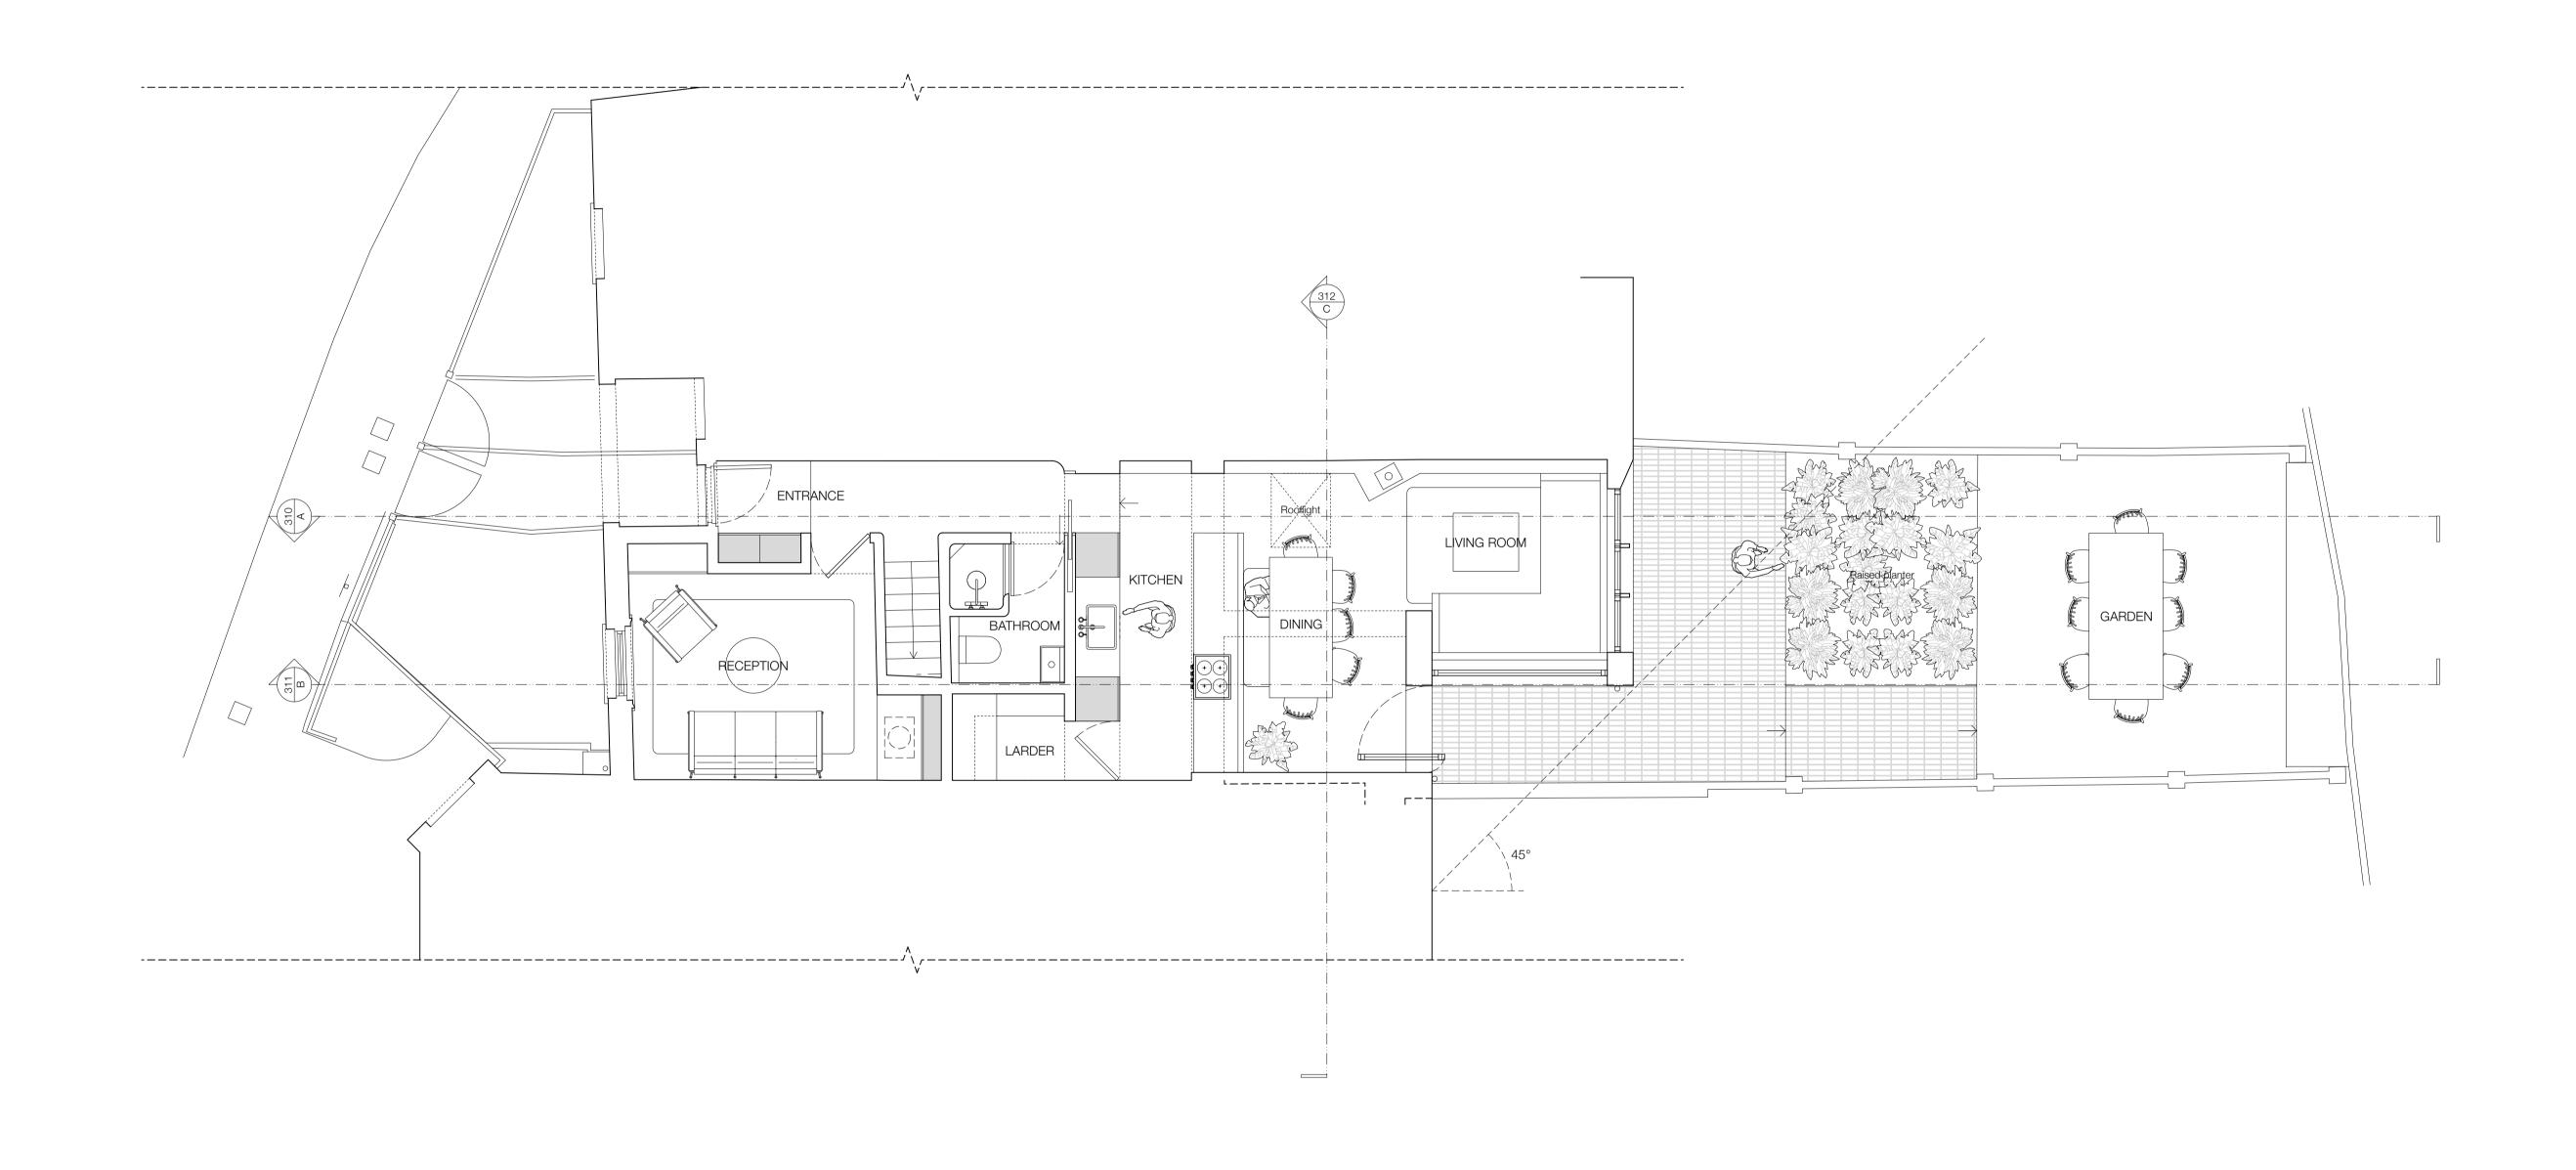

| DATE        | REF NO.              |         | PROJECT     | 43 Victoria Road, London, |
|-------------|----------------------|---------|-------------|---------------------------|
| 26.11_ 2024 | 24_35                |         |             | SW14 8EX                  |
|             | SCALE                |         | DRAWING     | PROPOSED_ GROUND FLOOR    |
| STATUS      | 1:50 @A1 / 1:100 @A3 |         |             | PLAN                      |
| PLANNING    | DRAWN                | CHECKED | DRAWING NO. | 300                       |
|             | McW                  | McW     | REVISION    | P1                        |