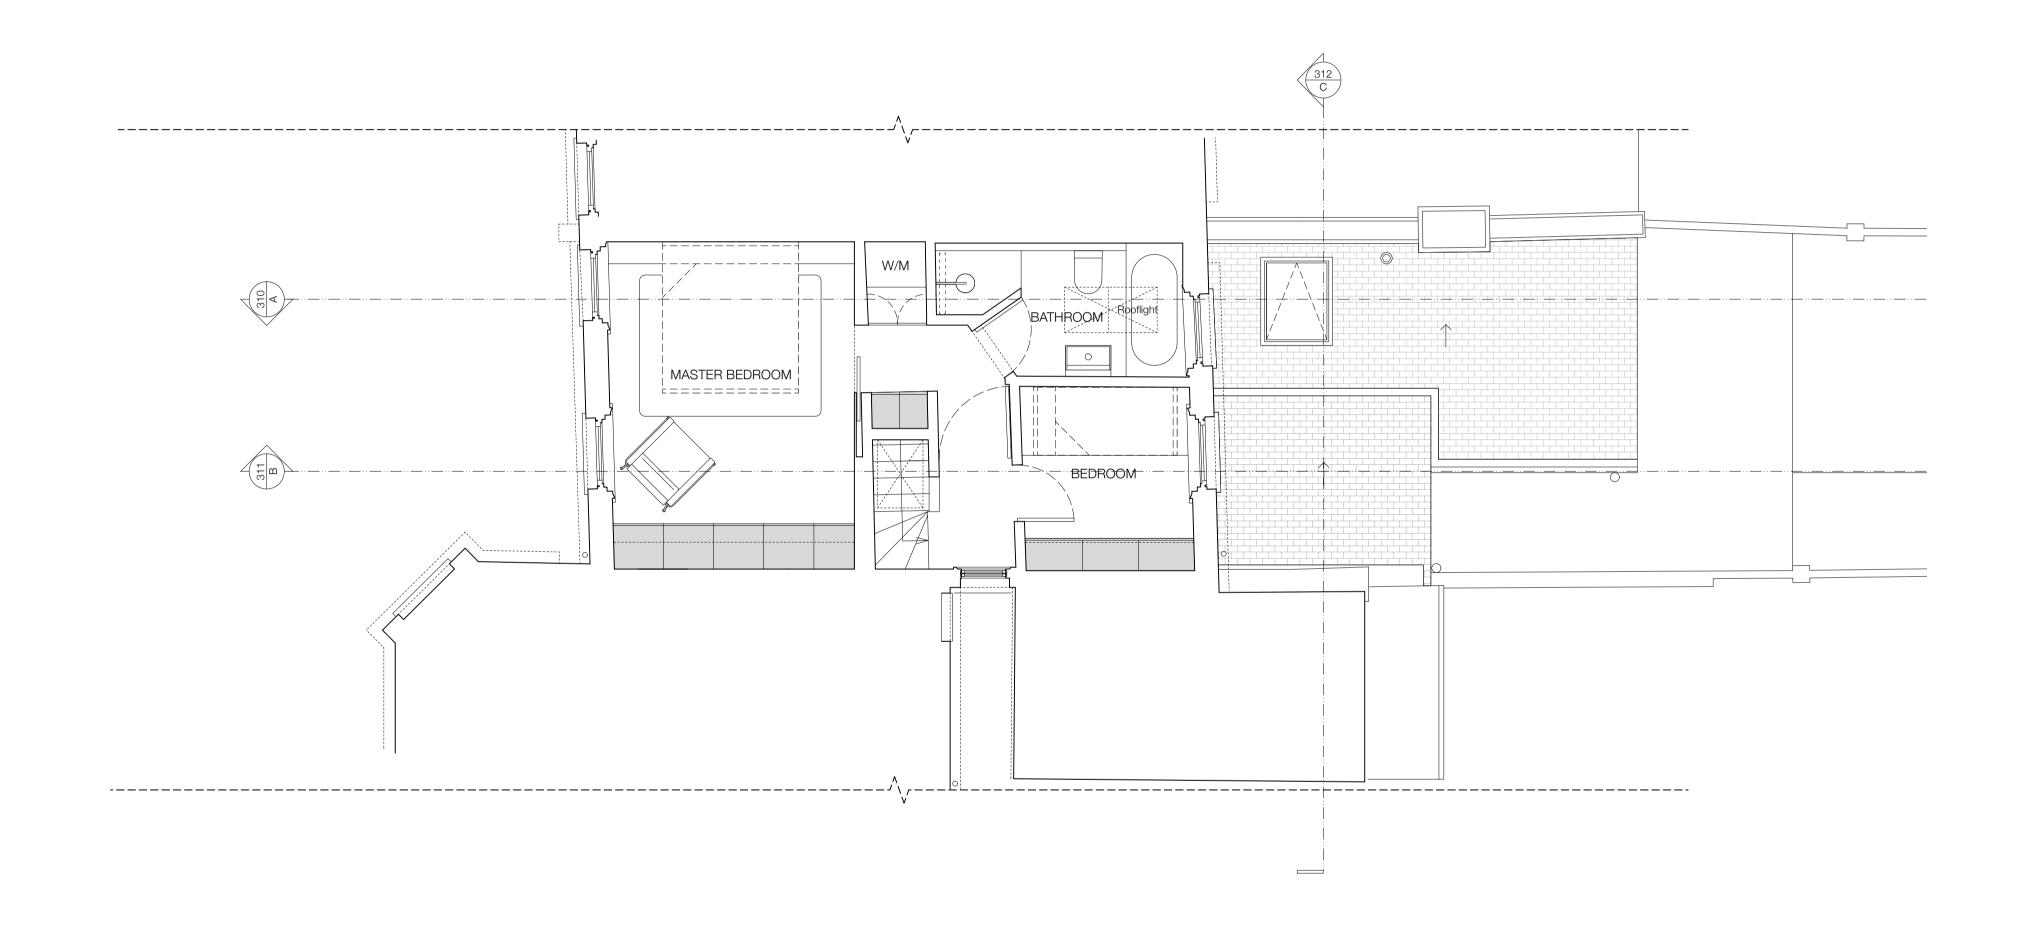

|            | DATE       | REF NO. PROJECT      |          | PROJECT     | 43 Victoria Road, Londoi  |
|------------|------------|----------------------|----------|-------------|---------------------------|
| 26.11_2024 |            | 24_35                |          |             | SW14 8E                   |
|            | 20111_2021 | SCALE                |          | DRAWING     | PROPOSED_ FIRST FLOOR PLA |
|            | STATUS     | 1:50 @A1 / 1:100 @A3 |          |             |                           |
|            | PLANNING   | DRAWN                | CHECKED  | DRAWING NO. | 30                        |
|            | McW        | McW                  | REVISION | F           |                           |